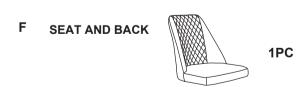

### PARTS IDENTIFICATION

| A | BASE         | 1PC  |
|---|--------------|------|
| В | LEG          | 5PCS |
| С | CASTER       | 5PCS |
| D | GAS CYLINDER | 1PC  |