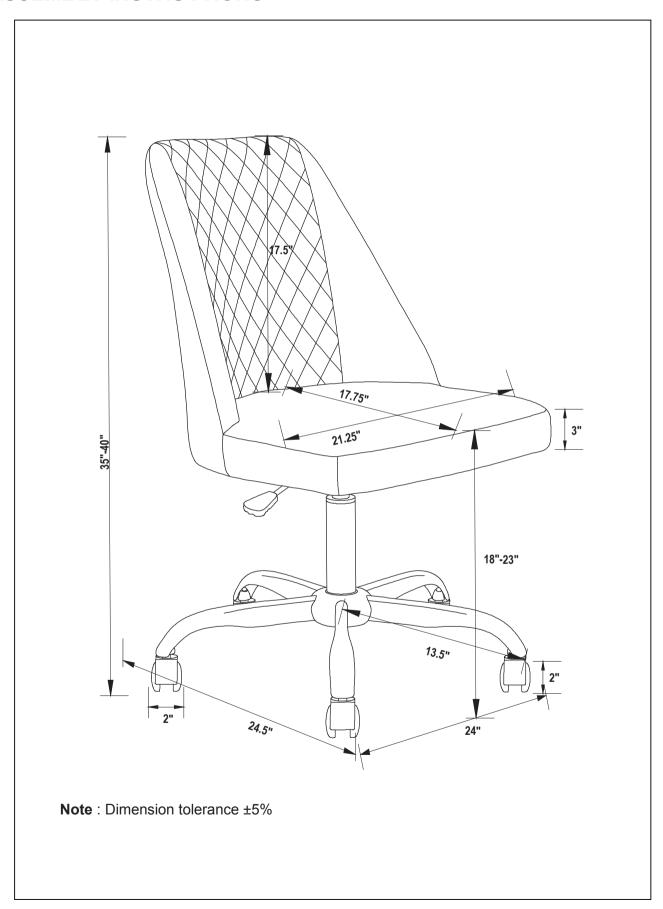

e. Please contact the store immediately.
- 2. This product is for home use only and not intended for commercial establishments.



ASSEMBLY TIME

10 MINUTES

### PARTS IDENTIFICATION

| A | BASE         | 1PC  |
|---|--------------|------|
| В | LEG          | 5PCS |
| С | CASTER       | 5PCS |
| D | GAS CYLINDER | 1PC  |





# **ZHARDWARE IDENTIFICATION**

| 1 | ALLEN<br>WRENCH<br>(M6)             |          | 1PC  |
|---|-------------------------------------|----------|------|
| 2 | BOLT<br>(M6 x 20mm)                 |          | 4PCS |
| 3 | BOLT<br>(M6 x 10mm)                 | () mmma  | 5PCS |
| 4 | WASHER<br>( $\phi$ 6 x $\phi$ 18mm) | <b>©</b> | 4PCS |
|   |                                     |          |      |



## **ASSEMBLY INSTRUCTIONS**





## **ASSEMBLY INSTRUCTIONS**