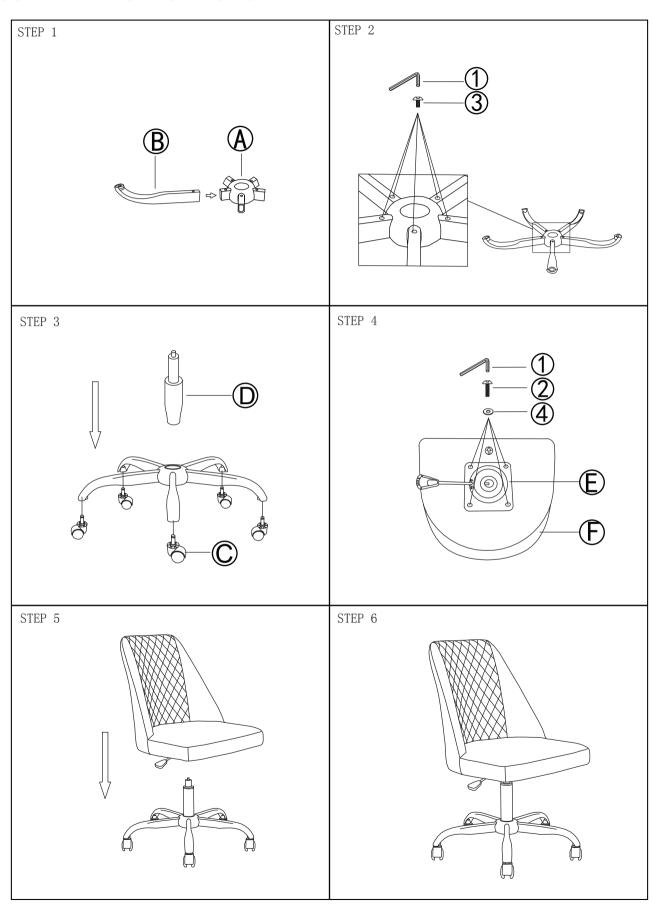

parts that are broken or defective. Please contact the store immediately.
- 2. This product is for home use only and not intended for commercial establishments.



ASSEMBLY TIME

10 MINUTES

### PARTS IDENTIFICATION

| A | BASE         | 1PC  |
|---|--------------|------|
| В | LEG          | 5PCS |
| С | CASTER       | 5PCS |
| D | GAS CYLINDER | 1PC  |





# **ZHARDWARE IDENTIFICATION**

| 1 | ALLEN<br>WRENCH<br>(M6)             |          | 1PC  |
|---|-------------------------------------|----------|------|
| 2 | BOLT<br>(M6 x 20mm)                 |          | 4PCS |
| 3 | BOLT<br>(M6 x 10mm)                 | () mmma  | 5PCS |
| 4 | WASHER<br>( $\phi$ 6 x $\phi$ 18mm) | <b>©</b> | 4PCS |
|   |                                     |          |      |



## **ASSEMBLY INSTRUCTIONS**





## **ASSEMBLY INSTRUCTIONS**