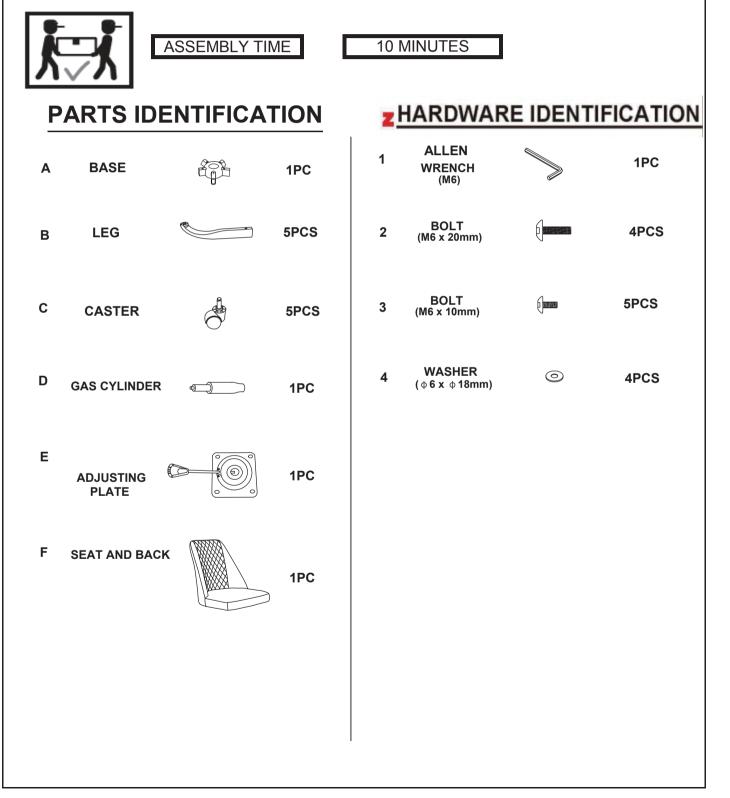

# ITEM:881197 ASSEMBLY INSTRUCTIONS

#### ASSEMBLY TIPS:

- 1. Remove hardware from box and sort by size.
- 2. Please check to see that all hardware and parts are present prior to start of assembly.
- 3. Please follow attached instructions in the same sequence as numbered to assure fast & easy assembly.