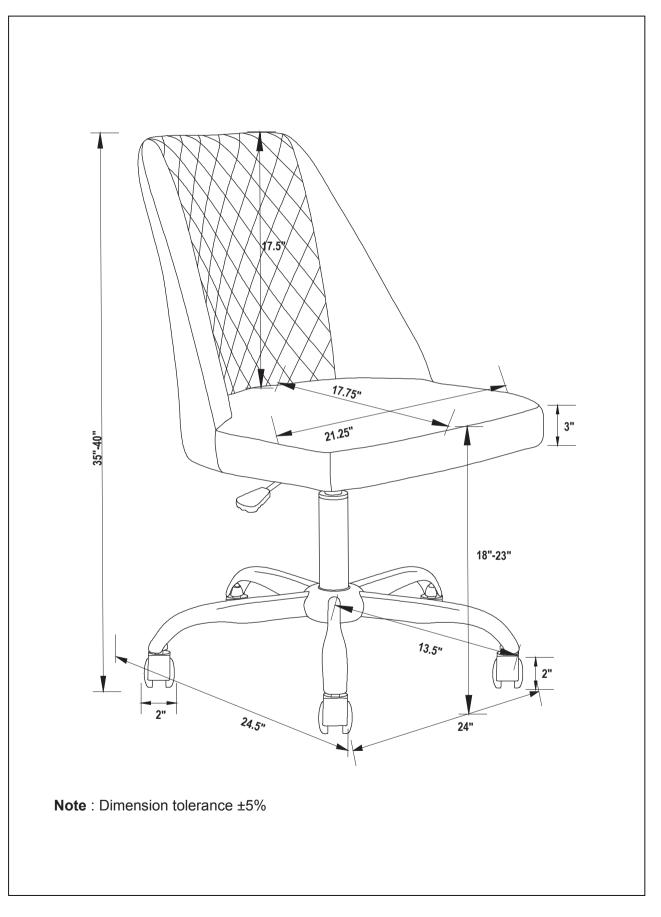

# ITEM:881197 ASSEMBLY INSTRUCTIONS



#### ASSEMBLY TIPS:

- 1. Remove hardware from box and sort by size.
- 2. Please check to see that all hardware and parts are present prior to start of assembly.
- 3. Please follow attached instructions in the same sequence as numbered to assure fast & easy assembly.



#### WARNING!

1. Don't attempt to repair or modify parts that are broken or defective. Please contact the store immediately.

2. This product is for home use only and not intended for commercial establishments.



PAGE 2 OF 4

## ITEM:881197



### **ASSEMBLY INSTRUCTIONS**



PAGE 3 OF 4

## ITEM:881197



### **ASSEMBLY INSTRUCTIONS**