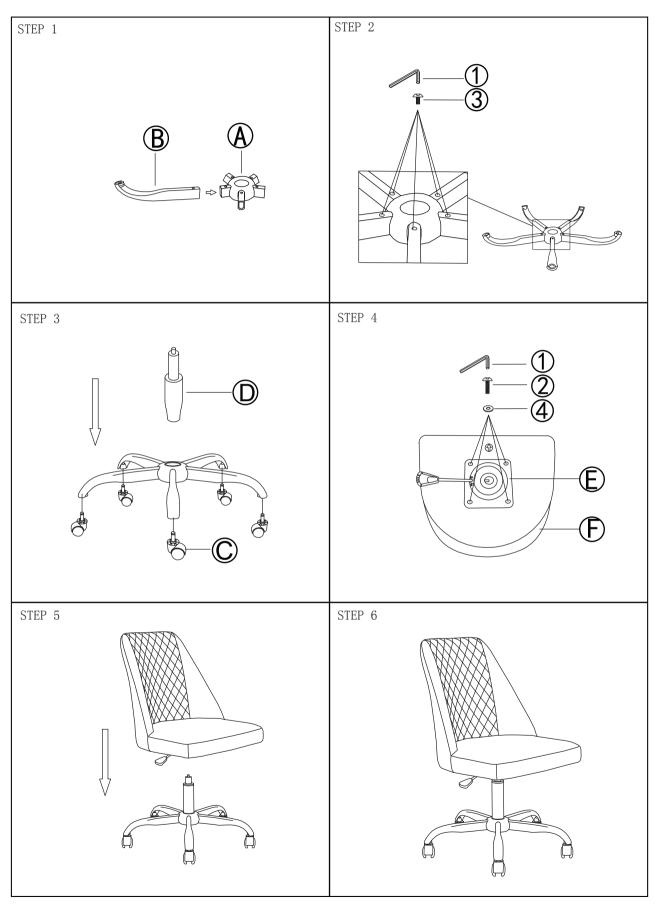

# ITEM:881197 ASSEMBLY INSTRUCTIONS



#### ASSEMBLY TIPS:

- 1. Remove hardware from box and sort by size.
- 2. Please check to see that all hardware and parts are present prior to start of assembly.
- 3. Please follow attached instructions in the same sequence as numbered to assure fast & easy assembly.



#### WARNING!

1. Don't attempt to repair or modify parts that are broken or defective. Please contact the store immediately.

2. This product is for home use only and not intended for commercial establishments.



PAGE 2 OF 4

## ITEM:881197



### **ASSEMBLY INSTRUCTIONS**



PAGE 3 OF 4

## ITEM:881197



### **ASSEMBLY INSTRUCTIONS**