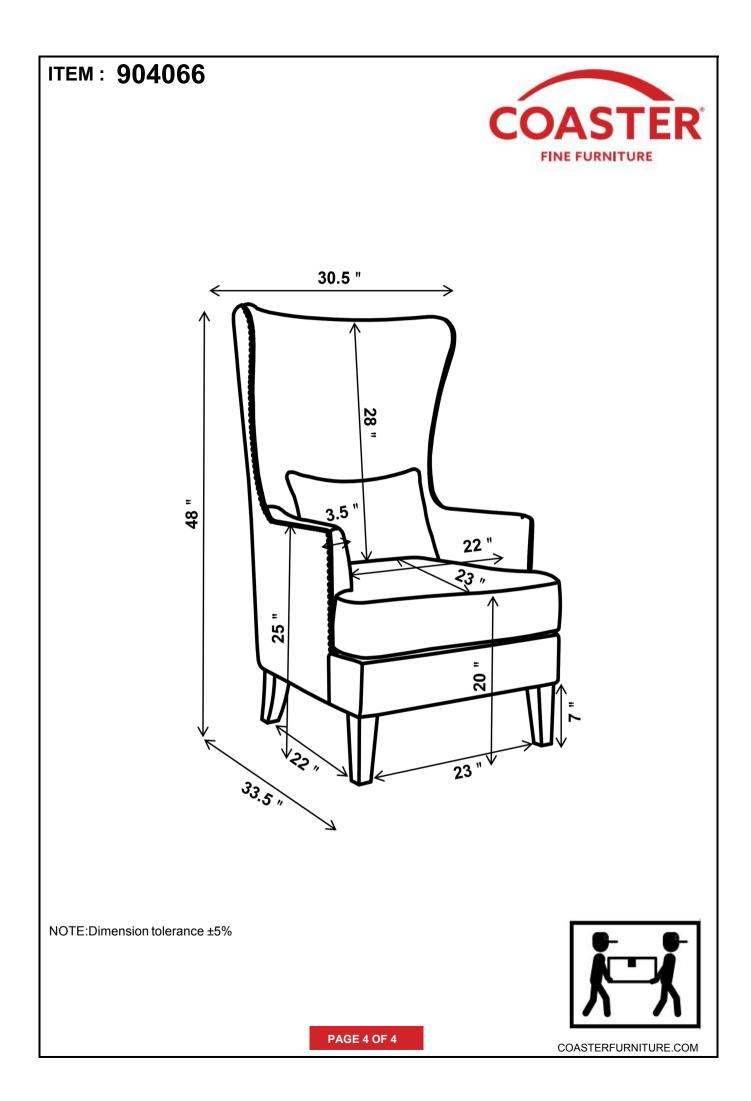

## ASSEMBLY INSTRUCTIONS COASTER FINE FURNITURE



Fine Furniture for every stage of life

# 904066 ACCENT CHAIR

PAGE 1 OF 4

### ITEM: 904066

## **ASSEMBLY INSTRUCTIONS**

WARNING!

# COASTER<sup>®</sup> FINE FURNITURE

#### ASSEMBLY TIPS:

1.Remove hardware from box and sort by size.

2.Please check to see that all hardware and parts are present prior to start of assembly.

3.Please follow attached instruction in the same sequence as numbered to assure fast & easy assembly.



1.Don't attempt to repair or modify parts that are broken or defective. Please

contact the store immediately.

2. This product is for home use only and not intended for commercial establishment.









PAGE 2 OF 4