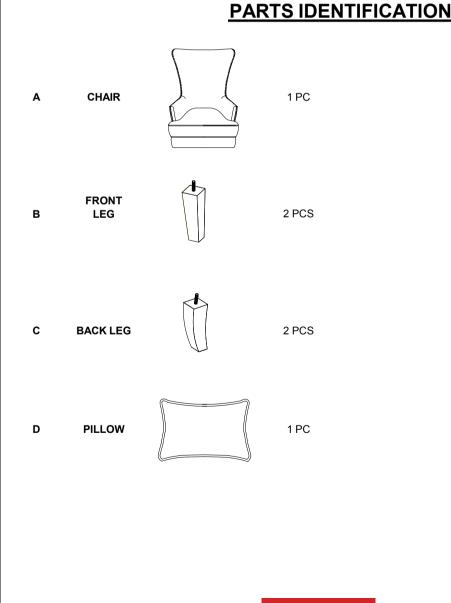

## ASSEMBLY INSTRUCTIONS COASTER FINE FURNITURE



Fine Furniture for every stage of life

# 904066 ACCENT CHAIR

PAGE 1 OF 4

### ITEM: 904066

## **ASSEMBLY INSTRUCTIONS**

WARNING!

# COASTER<sup>®</sup> FINE FURNITURE

#### ASSEMBLY TIPS:

1.Remove hardware from box and sort by size.

2.Please check to see that all hardware and parts are present prior to start of assembly.

3.Please follow attached instruction in the same sequence as numbered to assure fast & easy assembly.



1.Don't attempt to repair or modify parts that are broken or defective. Please

contact the store immediately.

2. This product is for home use only and not intended for commercial establishment.









PAGE 2 OF 4