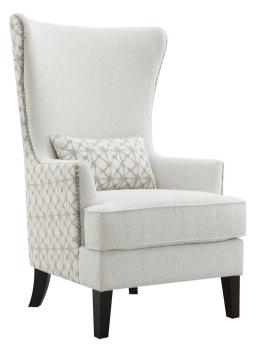

## ASSEMBLY INSTRUCTIONS COASTER FINE FURNITURE



Fine Furniture for every stage of life

# 904066 ACCENT CHAIR

PAGE 1 OF 4

### ITEM: 904066

## **ASSEMBLY INSTRUCTIONS**

WARNING!

# COASTER<sup>®</sup> FINE FURNITURE

#### ASSEMBLY TIPS:

1.Remove hardware from box and sort by size.

2.Please check to see that all hardware and parts are present prior to start of assembly.

3.Please follow attached instruction in the same sequence as numbered to assure fast & easy assembly.



1.Don't attempt to repair or modify parts that are broken or defective. Please

contact the store immediately.

2. This product is for home use only and not intended for commercial establishment.









PAGE 2 OF 4