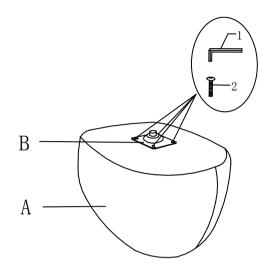

## PARTS IDENTIFICATION

|   | PART NAME     | FIGURE | QTY |
|---|---------------|--------|-----|
| А | SEAT AND BACK |        | 1PC |
| В | SEAT PLATE    |        | 1PC |
| С | BASE          |        | 1PC |
| D | GAS LIFT      |        | 1PC |

## HARDWARE IDENTIFICATION

|   | PART NAME               | FIGURE | QTY  |
|---|-------------------------|--------|------|
| 1 | ALLEN<br>WRENCH<br>(M6) |        | 1PC  |
| 2 | BOLT<br>(M6 x 55mm)     |        | 4PCS |

# **ASSEMBLY INSTRUCTIONS**

STEP 1

STEP 2

STEP 3

STEP 4

Note: Dimension tolerance ±5%