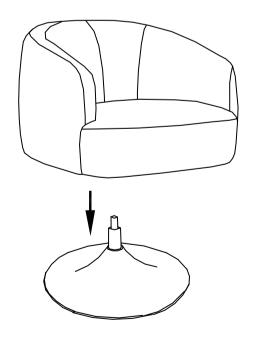

## PARTS IDENTIFICATION

|   | PART NAME     | FIGURE | QTY |
|---|---------------|--------|-----|
| А | SEAT AND BACK |        | 1PC |
| В | SEAT PLATE    |        | 1PC |
| С | BASE          |        | 1PC |
| D | GAS LIFT      |        | 1PC |

# **ASSEMBLY INSTRUCTIONS**

STEP 1

STEP 2

STEP 3

STEP 4

Note: Dimension tolerance ±5%