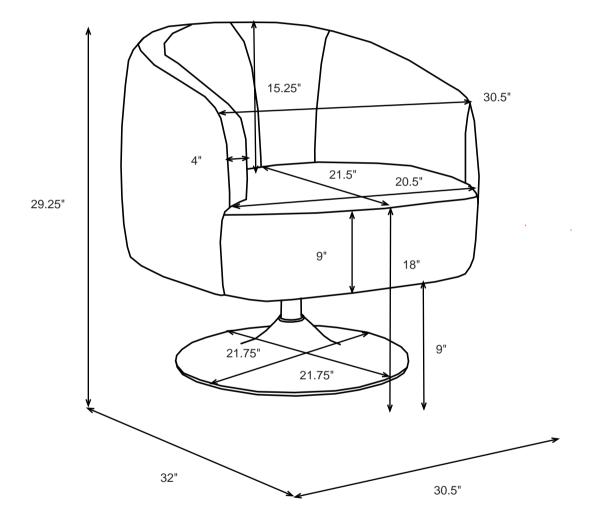

# **ASSEMBLY INSTRUCTIONS**

STEP 1

STEP 2

STEP 3

STEP 4

Note: Dimension tolerance ±5%