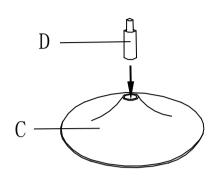

## PARTS IDENTIFICATION

|   | PART NAME     | FIGURE | QTY |
|---|---------------|--------|-----|
| А | SEAT AND BACK |        | 1PC |
| В | SEAT PLATE    |        | 1PC |
| С | BASE          |        | 1PC |
| D | GAS LIFT      |        | 1PC |

# **ASSEMBLY INSTRUCTIONS**

STEP 1

STEP 2

STEP 3

STEP 4

Note: Dimension tolerance ±5%