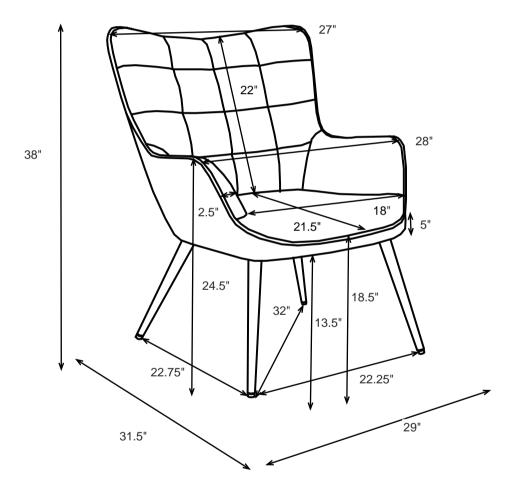

## **ASSEMBLY INSTRUCTIONS**

STEP 1

STEP 2

STEP 3

STEP 4

Note: Dimension tolerance ±5%