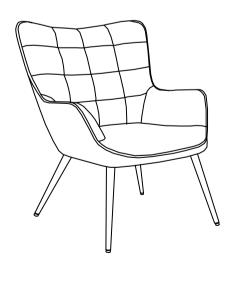

## PARTS IDENTIFICATION

|   | PART NAME     | FIGURE | QTY |
|---|---------------|--------|-----|
| A | SEAT AND BACK |        | 1PC |
| В | UPPER LEG     |        | 1PC |
| С | LOWER LEG     |        | 1PC |