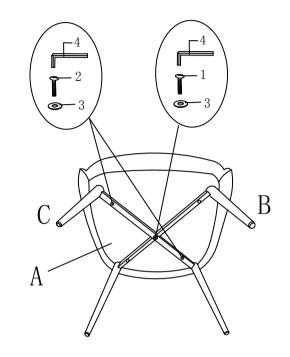

## PARTS IDENTIFICATION

|   | PART NAME     | FIGURE | QTY |
|---|---------------|--------|-----|
| A | SEAT AND BACK |        | 1PC |
| В | UPPER LEG     |        | 1PC |
| С | LOWER LEG     |        | 1PC |

## **HARDWAERE IDENTIFICATION**

|   | PART NAME                 | FIGURE     | QTY  |
|---|---------------------------|------------|------|
| 1 | BOLT<br>(M6 x 30mm)       | () manager | 1PC  |
| 2 | BOLT<br>(M6 x 45mm)       |            | 4PCS |
| 3 | WASHER<br>( φ 6 x φ 18mm) | <b>©</b>   | 5PCS |
| 4 | ALLEN KEY (M6)            |            | 1PC  |

## **ASSEMBLY INSTRUCTIONS**

STEP 1

STEP 2

STEP 3

STEP 4

Note: Dimension tolerance ±5%