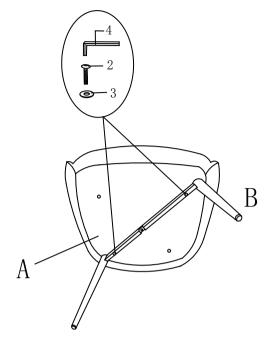

## PARTS IDENTIFICATION

|   | PART NAME     | FIGURE | QTY |
|---|---------------|--------|-----|
| A | SEAT AND BACK |        | 1PC |
| В | UPPER LEG     |        | 1PC |
| С | LOWER LEG     |        | 1PC |

## **HARDWAERE IDENTIFICATION**

|   | PART NAME                 | FIGURE     | QTY  |
|---|---------------------------|------------|------|
| 1 | BOLT<br>(M6 x 30mm)       | () manager | 1PC  |
| 2 | BOLT<br>(M6 x 45mm)       |            | 4PCS |
| 3 | WASHER<br>( φ 6 x φ 18mm) | <b>©</b>   | 5PCS |
| 4 | ALLEN KEY (M6)            |            | 1PC  |

## **ASSEMBLY INSTRUCTIONS**

STEP 1

STEP 2

STEP 3

STEP 4

Note: Dimension tolerance ±5%