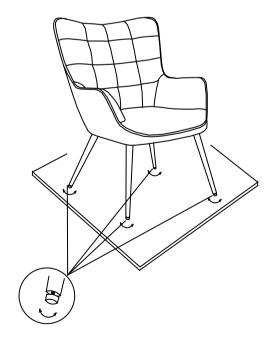

## **ASSEMBLY INSTRUCTIONS**

STEP 1

STEP 2

STEP 3

STEP 4

Note: Dimension tolerance ±5%