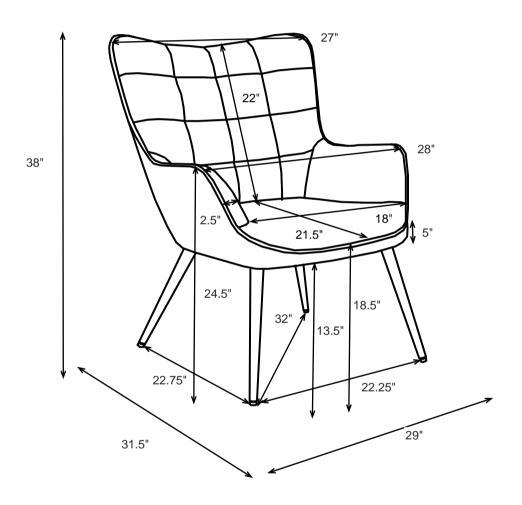

# ITEM:909468 ASSEMBLY INSTRUCTIONS

STEP 1

STEP 2

STEP 3

STEP 4

PAGE 3 OF 4

COASTERFURNITURE.COM

Note : Dimension tolerance ±5%