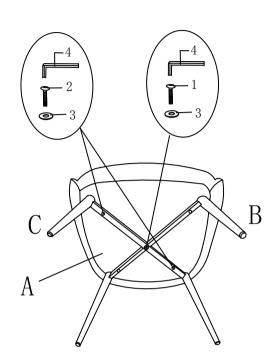

# PARTS IDENTIFICATION

|   | PART NAME     | FIGURE | QTY |
|---|---------------|--------|-----|
| A | SEAT AND BACK |        | 1PC |
| В | UPPER LEG     |        | 1PC |
| с | LOWER LEG     |        | 1PC |

### HARDWAERE IDENTIFICATION

|   | PART NAME           | FIGURE   | QTY  |
|---|---------------------|----------|------|
| 1 | BOLT<br>(M6 x 30mm) | () mumor | 1PC  |
| 2 | BOLT<br>(M6 x 45mm) |          | 4PCS |
| 3 | <b>WASHER</b><br>(  | $\odot$  | 5PCS |
| 4 | ALLEN KEY<br>(M6)   |          | 1PC  |

# ITEM:909468 ASSEMBLY INSTRUCTIONS

STEP 1

STEP 2

STEP 3

STEP 4

PAGE 3 OF 4

COASTERFURNITURE.COM

Note : Dimension tolerance ±5%