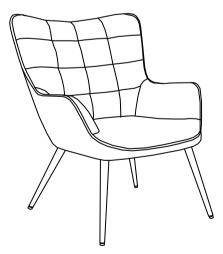

# PARTS IDENTIFICATION

|   | PART NAME     | FIGURE | QTY |
|---|---------------|--------|-----|
| A | SEAT AND BACK |        | 1PC |
| В | UPPER LEG     |        | 1PC |
| с | LOWER LEG     |        | 1PC |