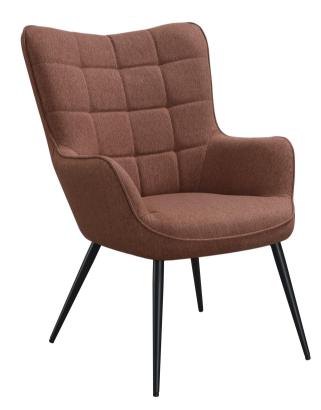

# PARTS IDENTIFICATION

|   | PART NAME     | FIGURE | QTY |
|---|---------------|--------|-----|
| A | SEAT AND BACK |        | 1PC |
| В | UPPER LEG     |        | 1PC |
| с | LOWER LEG     |        | 1PC |