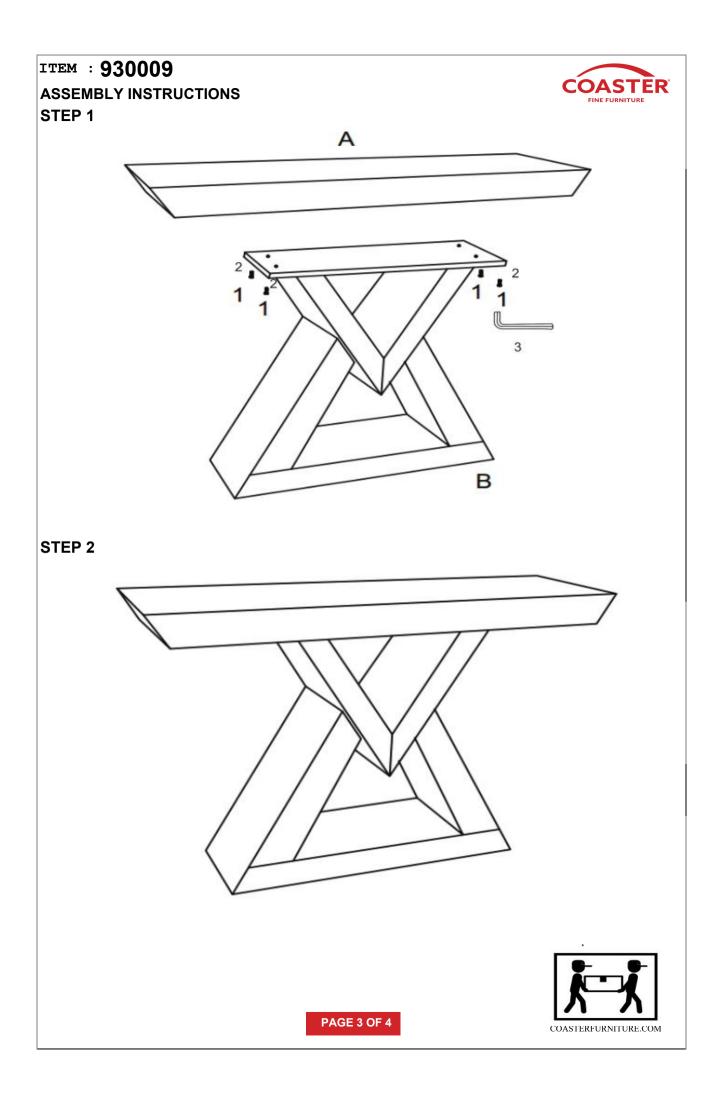

#### **ASSEMBLY INSTRUCTIONS**

#### ASSEMBLY TIPS:

1.Remove hardware from box and sort by size.

2.Please check to see that all hardware and parts are present prior to start of assembly.

3.Please follow attached instruction in the same sequence as numbered to assure fast & easy assembly.

## Z-HARDWARE

| B1: TOP | MIRROR CABINET 1PC | 1   | Canal Section 1                         | BOLT<br>8x35MM       | 4PCS |
|---------|--------------------|-----|-----------------------------------------|----------------------|------|
| B2: LEG |                    | 2   | $\bigcirc$                              | WASHER<br>Φ20x2MM    | 4PCS |
| B       | LEG 1PC            | 3   |                                         | ALLEN KEY<br>30x80MM | 1PC  |
|         |                    | HAR | HARDWARE PACK IS LOCATED IN 930009 (B1) |                      |      |
|         |                    |     |                                         |                      |      |