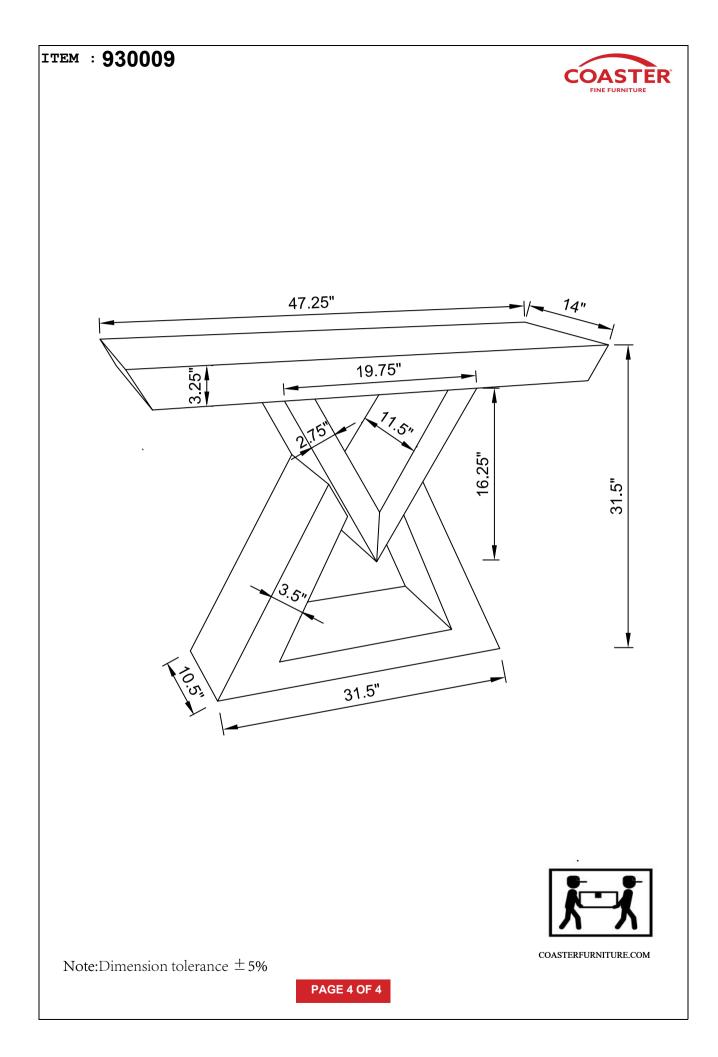

#### **ASSEMBLY INSTRUCTIONS**

## Z-HARDWARE

| B1: TOP | MIRROR CABINET 1PC | 1   | Canal Section 1                         | BOLT<br>8x35MM       | 4PCS |
|---------|--------------------|-----|-----------------------------------------|----------------------|------|
| B2: LEG |                    | 2   | $\bigcirc$                              | WASHER<br>Φ20x2MM    | 4PCS |
| B       | LEG 1PC            | 3   |                                         | ALLEN KEY<br>30x80MM | 1PC  |
|         |                    | HAR | HARDWARE PACK IS LOCATED IN 930009 (B1) |                      |      |
|         |                    |     |                                         |                      |      |