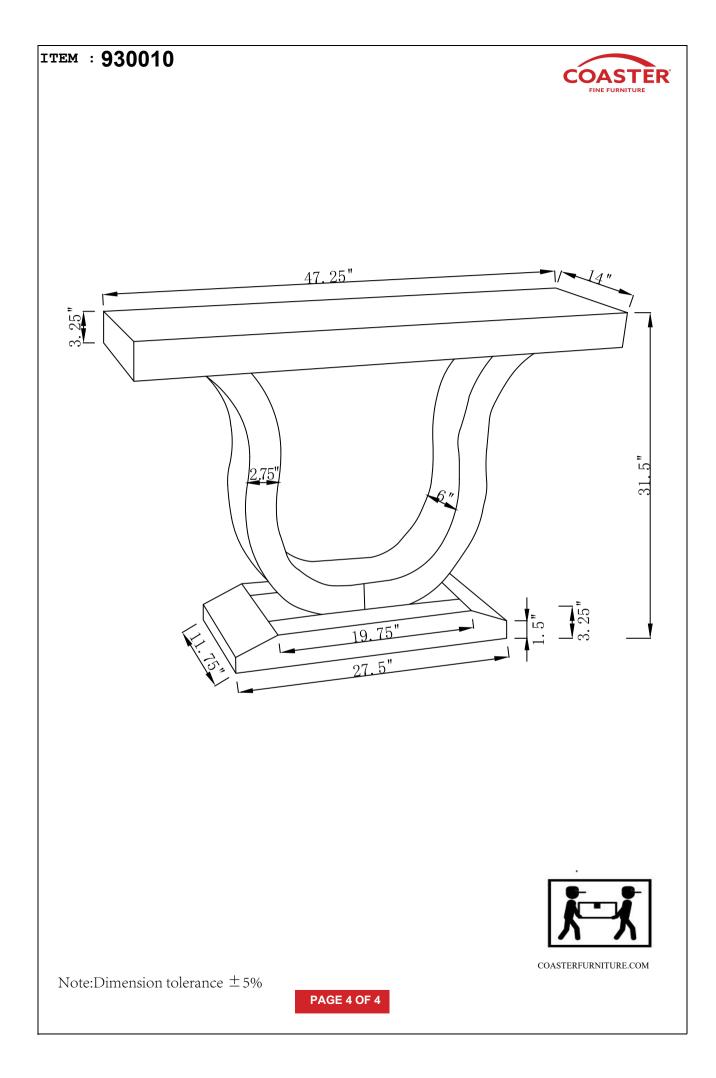

## ITEM : 930010



#### **ASSEMBLY INSTRUCTIONS**

#### **ASSEMBLY TIPS:**

1.Remove hardware from box and sort by size.

2.Please check to see that all hardware and parts are present prior to start of assembly.

3.Please follow attached instruction in the same sequence as numbered to assure fast & easy assembly.



#### WARNING!

1.Don't attempt to repair or modify parts that are broken or defective. Please contact the store 2.This product is for home use only and not intended for commercial establishment.

**Z-HARDWARE** 



ASSEMBLY TIME

10 MINUTES

# PARTS IDENTIFICATION

## B1: TOP BOLT (A) 4PCS MIRROR CABINET 1PC 1 $A \bigtriangledown$ 8x35MM WASHER 2 4PCS Φ20x2MM B2: LEG B LEG 1PC ALLEN KEY 1PC 3 30x80MM HARDWARE PACK IS LOCATED IN 930010 (B1) PAGE 2 OF 4 COASTERFURNITURE.COM