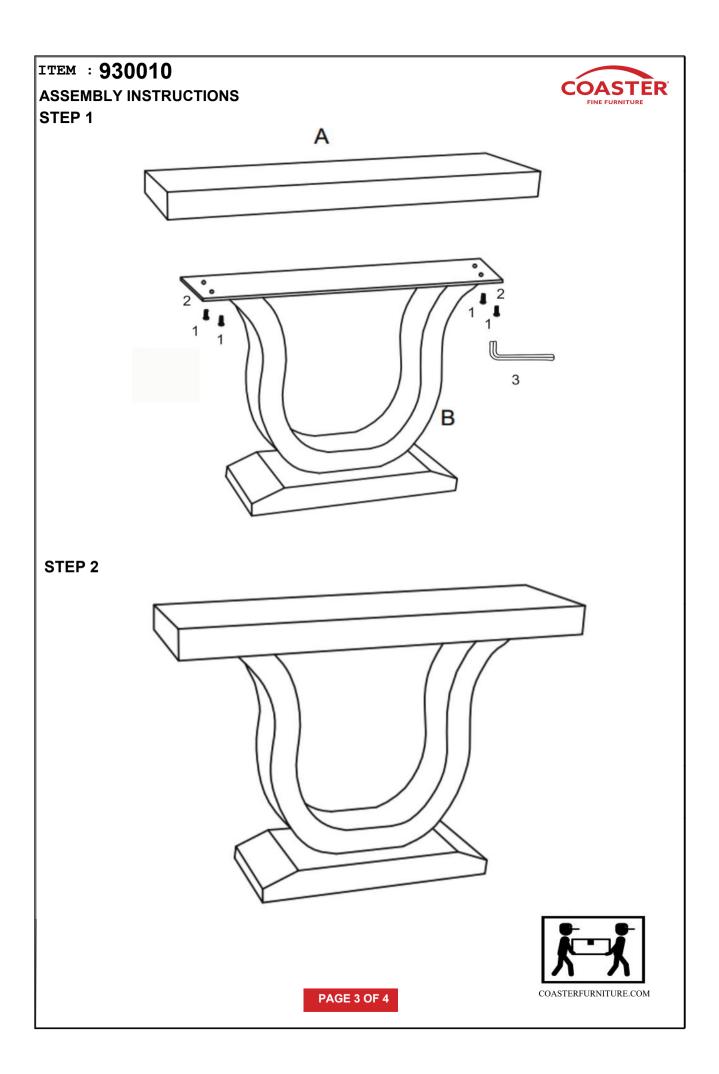

# PARTS IDENTIFICATION

## B1: TOP BOLT (A) 4PCS MIRROR CABINET 1PC 1 $A \bigtriangledown$ 8x35MM WASHER 2 4PCS Φ20x2MM B2: LEG B LEG 1PC ALLEN KEY 1PC 3 30x80MM HARDWARE PACK IS LOCATED IN 930010 (B1) PAGE 2 OF 4 COASTERFURNITURE.COM