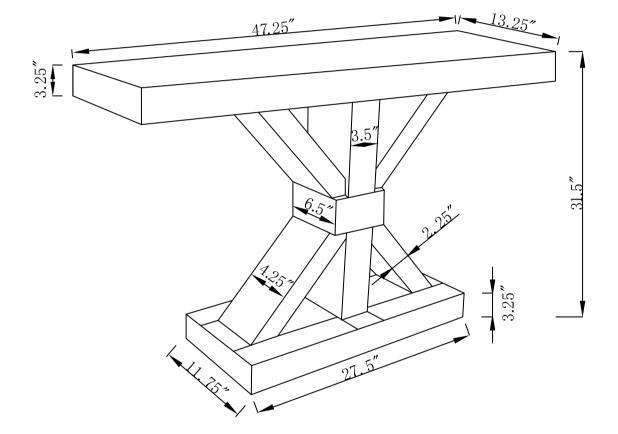

# PARTS IDENTIFICATION Z-HARDWARE

| B1: TOP | MIRROR CABINET 1PC | 1        |               | BOLT<br>8x35MM                         | 4PCS |
|---------|--------------------|----------|---------------|----------------------------------------|------|
| B2: LEG | LEG 1PC            | 2        |               | WASHER<br>Φ20x2MM                      | 4PCS |
|         |                    | 3<br>HAR | DWARE PACK IS | ALLEN KEY 30x80MM LOCATED IN 950191 (6 | 1PC  |