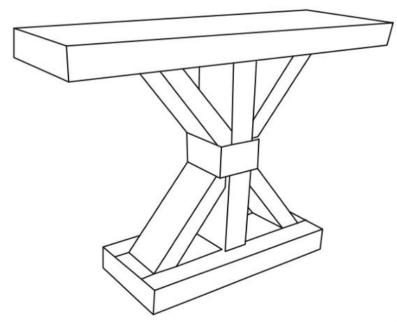

#### **WARNING!**

1.Don't attempt to repair or modify parts that are broken or defective. Please contact the store

2. This product is for home use only and not intended for commercial establishment.



ASSEMBLY TIME

10 MINUTES

# PARTS IDENTIFICATION Z-HARDWARE

| B1: TOP | MIRROR CABINET 1PC | 1        |               | BOLT<br>8x35MM                         | 4PCS |
|---------|--------------------|----------|---------------|----------------------------------------|------|
| B2: LEG | LEG 1PC            | 2        |               | WASHER<br>Φ20x2MM                      | 4PCS |
|         |                    | 3<br>HAR | DWARE PACK IS | ALLEN KEY 30x80MM LOCATED IN 950191 (6 | 1PC  |

PAGE 2 OF 4

COASTERFURNITURE.COM

ITEM: 950191

**ASSEMBLY INSTRUCTIONS** 

STEP 1





## STEP 2



PAGE 3 OF 4



ITEM: 950191