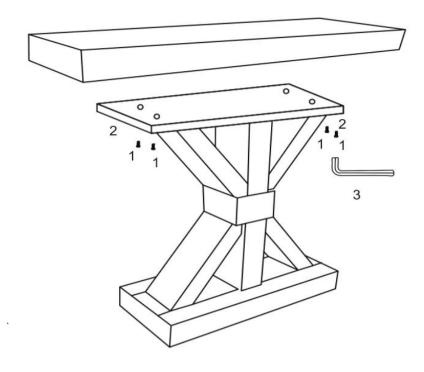

# PARTS IDENTIFICATION Z-HARDWARE

| B1: TOP | MIRROR CABINET 1PC | 1        |               | BOLT<br>8x35MM                         | 4PCS |
|---------|--------------------|----------|---------------|----------------------------------------|------|
| B2: LEG | LEG 1PC            | 2        |               | WASHER<br>Φ20x2MM                      | 4PCS |
|         |                    | 3<br>HAR | DWARE PACK IS | ALLEN KEY 30x80MM LOCATED IN 950191 (6 | 1PC  |

PAGE 2 OF 4

COASTERFURNITURE.COM

ITEM: 950191

**ASSEMBLY INSTRUCTIONS** 

STEP 1