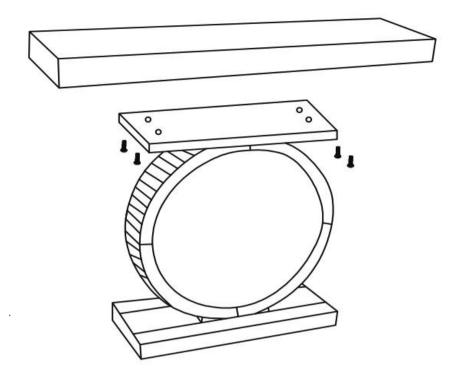

HARDWARE PACK IS LOCATED IN 951051 (B1)

ITEM: 951051

**ASSEMBLY INSTRUCTIONS** 

STEP 1