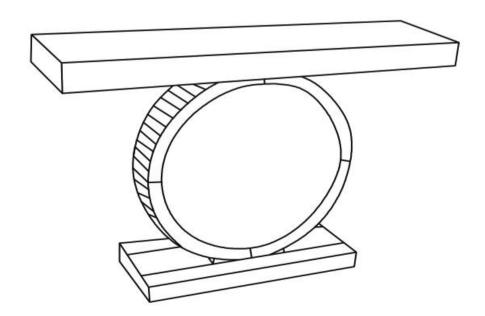

#### STEP 2

ITEM: 951051

COASTERFURNITURE.COM

Note:Dimension tolerance  $\pm 5\%$ 

PAGE 4 OF 4