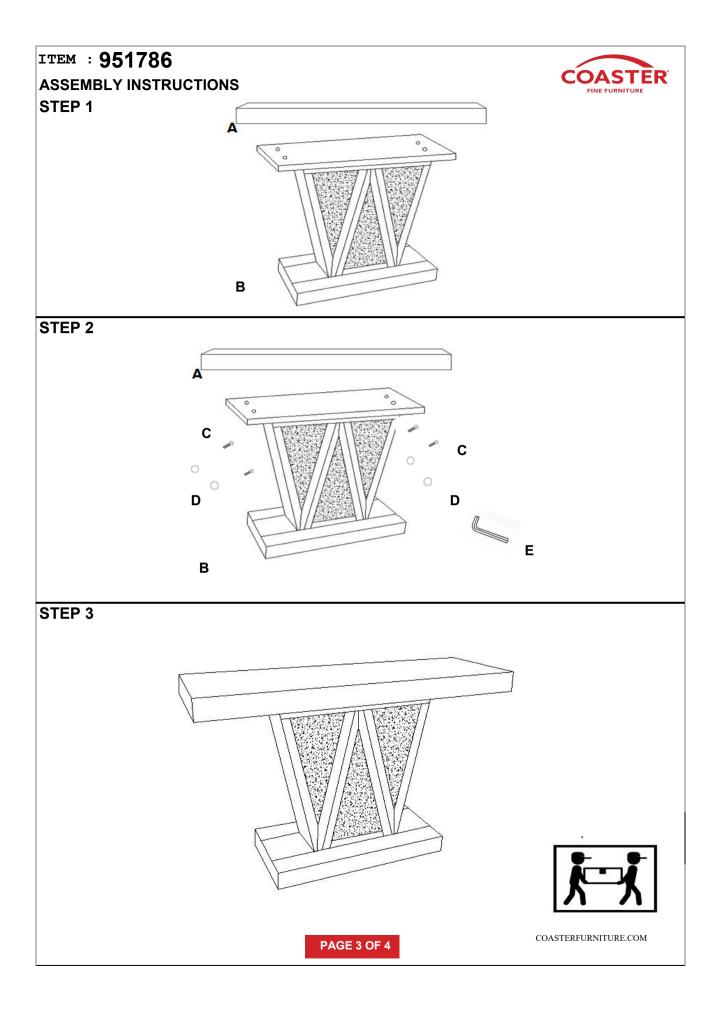

## **Z-HARDWARE**

B1: TOP
A TABLE TOP

1PC
C BOLT 8X35MM 4PC

B2: BASE
B BASE
1PC
D WASHER φ20X2MM 4PC

E ALLEN KEY 30X80MM 1PC

HARDWARE PACK IS LOCATED IN 951786 (B1)

PAGE 2 OF 4

COASTERFURNITURE.COM