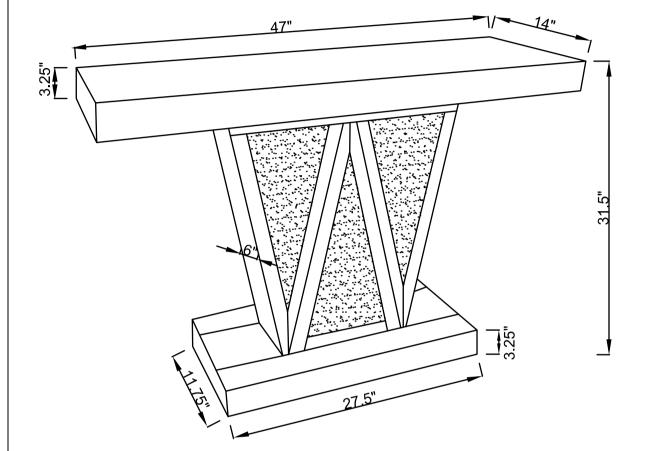

## **Z-HARDWARE**

B1: TOP
A TABLE TOP

1PC
C BOLT 8X35MM 4PC

B2: BASE
B BASE
1PC
D WASHER φ20X2MM 4PC

E ALLEN KEY 30X80MM 1PC

HARDWARE PACK IS LOCATED IN 951786 (B1)

PAGE 2 OF 4

COASTERFURNITURE.COM