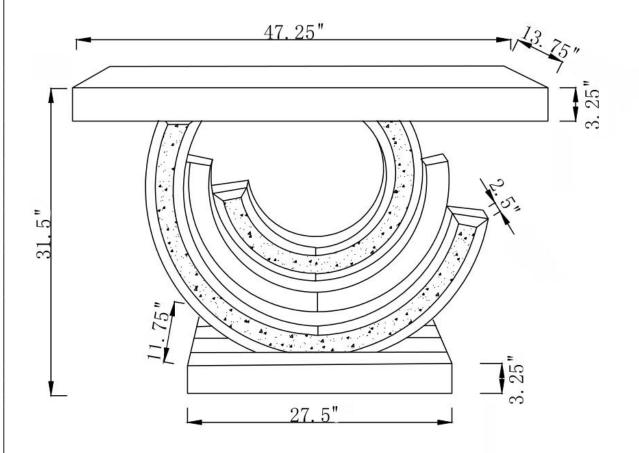

# ASSEMBLY INSTRUCTIONS COASTER FINE FURNITURE

Fine Furniture for every stage of life

**SOFA TABLE** 

953422

ALLEN KEY 30X80MM

1PC

HARDWARE PACK IS LOCATED IN 953422 (B1)

ITEM: 953422

COASTERFURNITURE.COM

Note:Dimension tolerance  $\pm 5\%$