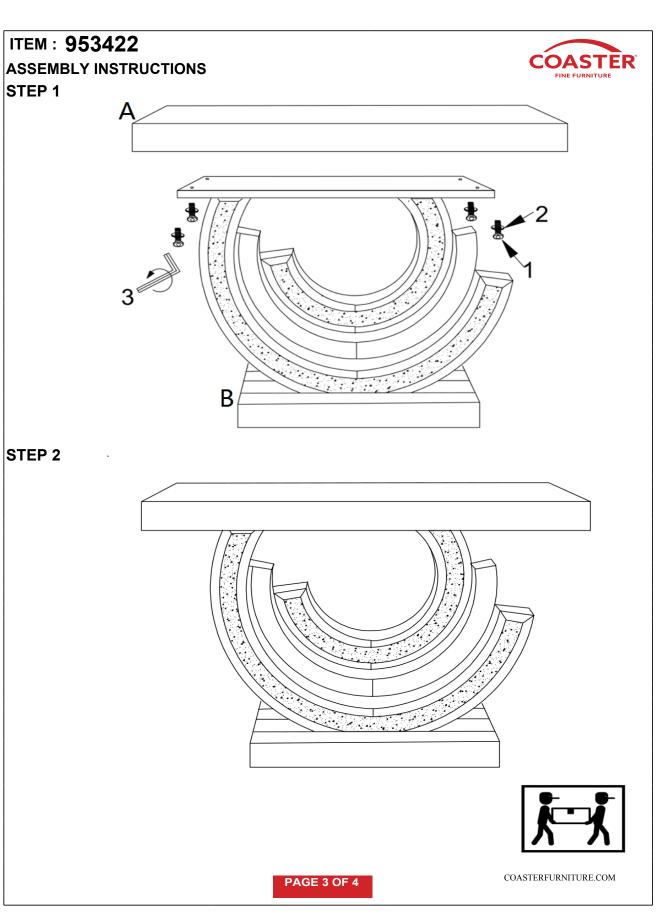

## PARTS IDENTIFICATION

## **Z-HARDWARE**

B1: TOP
A TABLE TOP

1PC
1 BOLT 8X35MM

4PCS

B2: BASE
B BASE

1PC
2 WASHER φ20X2MM

1PC

4PCS

ALLEN KEY 30X80MM

1PC

HARDWARE PACK IS LOCATED IN 953422 (B1)

ITEM: 953422

COASTERFURNITURE.COM

Note:Dimension tolerance  $\pm 5\%$