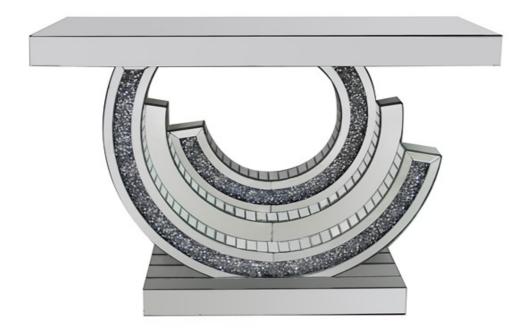

# ASSEMBLY INSTRUCTIONS COASTER FINE FURNITURE

Fine Furniture for every stage of life

**SOFA TABLE** 

953422

## **Z-HARDWARE**

B1: TOP
A TABLE TOP

1PC
1 BOLT 8X35MM

4PCS

B2: BASE
B BASE

1PC
2 WASHER φ20X2MM

1PC

4PCS