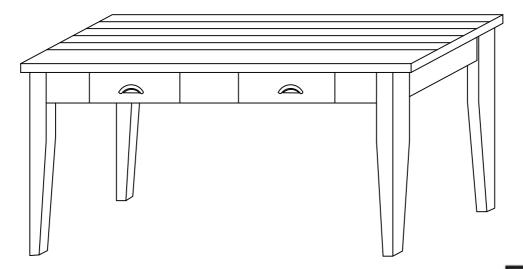

# STEP 2 COMPLETE

ITEM: 109541

Inner Size of Drawer: 14.00"W X 13.00"D X 2.50"H X 0.25"T

**Note: Dimension tolerance ±5%**