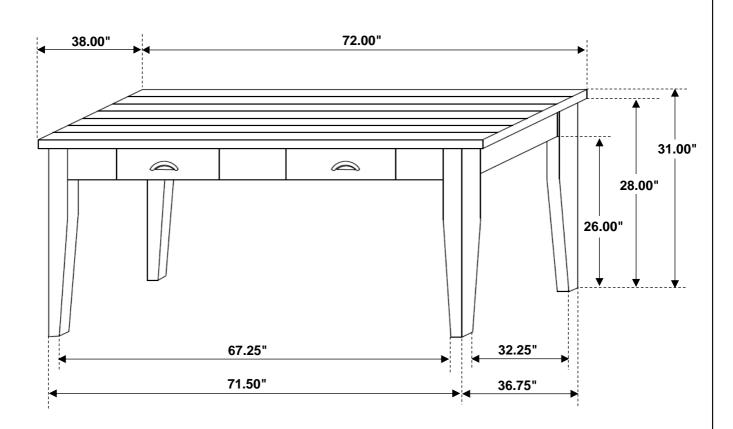

# STEP 2 COMPLETE

ITEM: 109541

Inner Size of Drawer: 14.00"W X 13.00"D X 2.50"H X 0.25"T

**Note: Dimension tolerance ±5%**