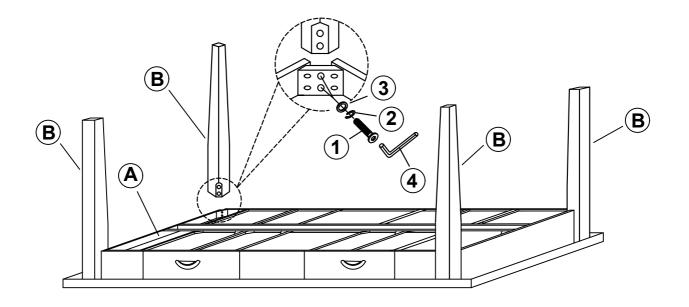

### PARTS IDENTIFICATION

A TOP

1PC

B LEG

4PCS

### HARDWARE IDENTIFICATION

1 BOLT (Ø5/16" x 2-1/2" - RBW) 8PCS

2 LOCK WASHER (Ø5/16" - RBW) 8PCS

3 FLAT WASHER (Ø5/16" - RBW) 8PCS

4 ALLEN WRENCH (4MM - RBW)

# ASSEMBLY INSTRUCTIONS STEP 1