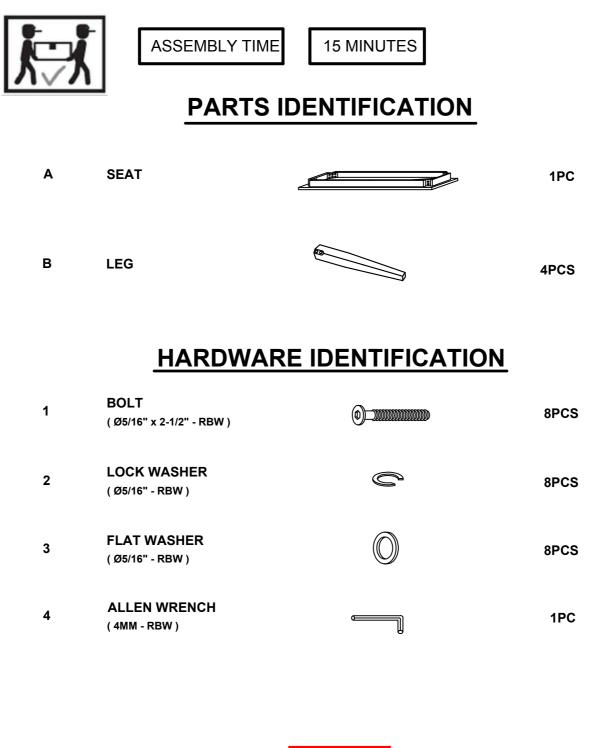

### **ASSEMBLY TIPS:**

- 1. Remove hardware from box and sort by size.
- 2. Please check to see that all hardware and parts are present prior to start of assembly.
- 3. Please follow attached instructions in the same sequence as numbered to assure fast & easy assembly.