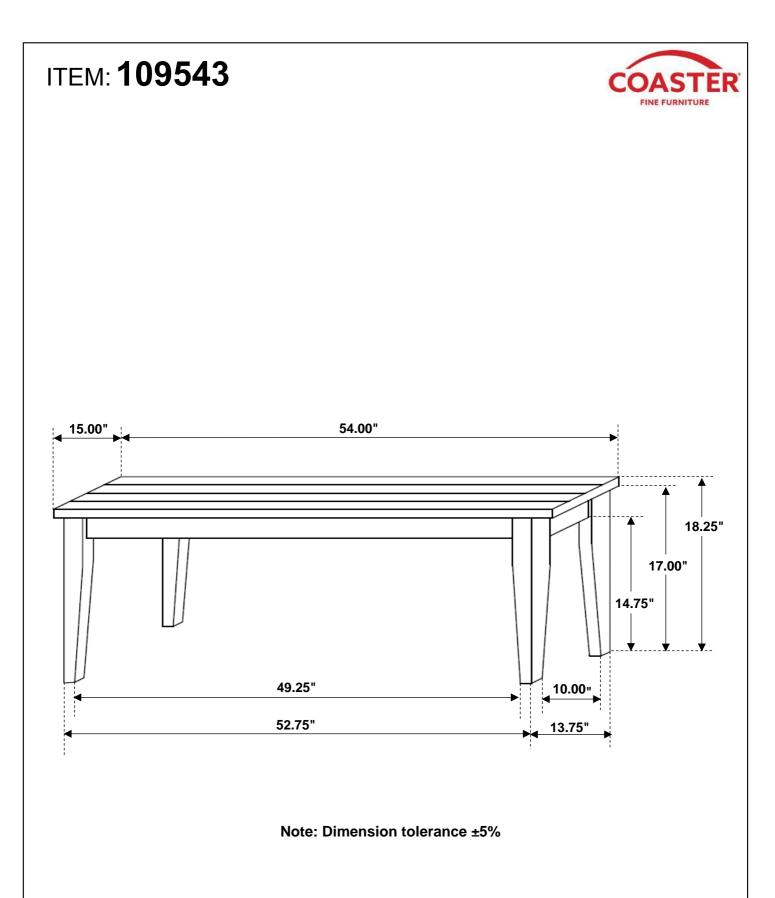

## ASSEMBLY INSTRUCTIONS COASTER FINE FURNITURE



Fine Furniture for every stage of life



REVISION 0 : 09/27/2019

PAGE 1 OF 3

COASTERFURNITURE.COM

# ITEM: 109543



## **ASSEMBLY INSTRUCTIONS**

### **ASSEMBLY TIPS:**

- 1. Remove hardware from box and sort by size.
- 2. Please check to see that all hardware and parts are present prior to start of assembly.
- 3. Please follow attached instructions in the same sequence as numbered to assure fast & easy assembly.



#### WARNING!

1. Don't attempt to repair or modify parts that are broken or defective. Please contact the store immediately.

2. This product is for home use only and not intended for commercial establishments.







COASTERFURNITURE.COM