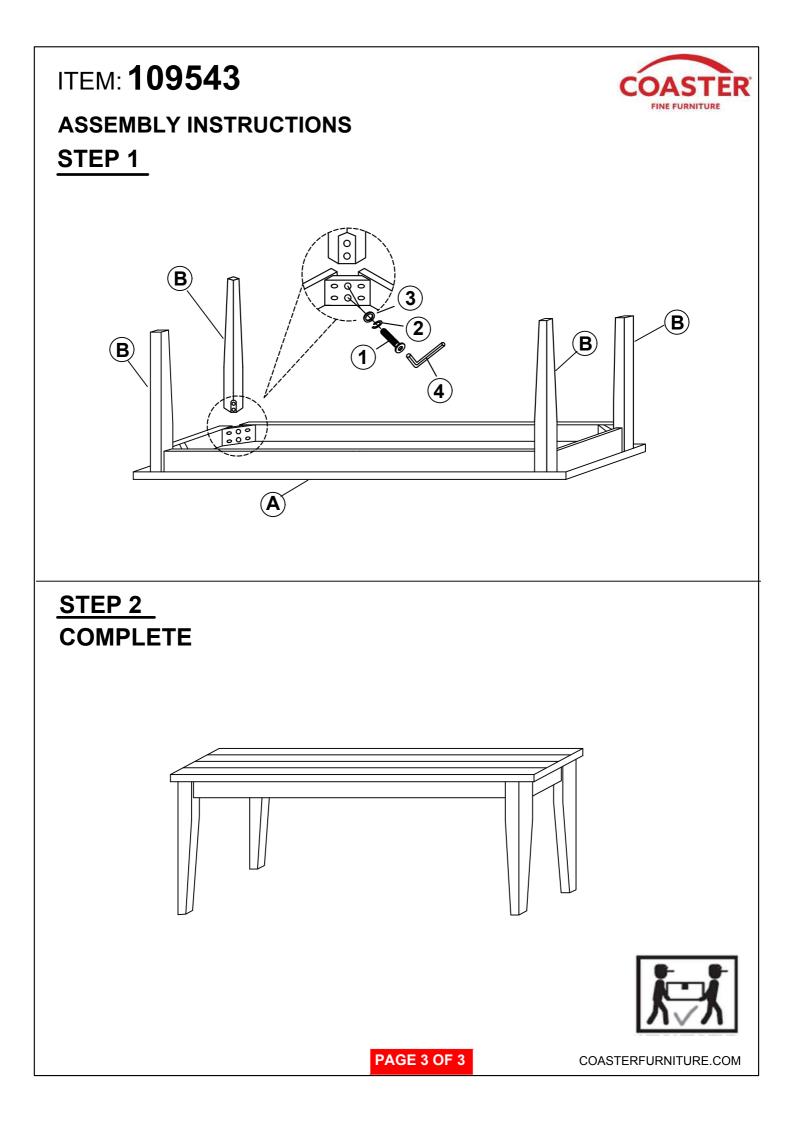

# ITEM: 109543

## **ASSEMBLY INSTRUCTIONS**

### **ASSEMBLY TIPS:**

- 1. Remove hardware from box and sort by size.
- 2. Please check to see that all hardware and parts are present prior to start of assembly.
- 3. Please follow attached instructions in the same sequence as numbered to assure fast & easy assembly.