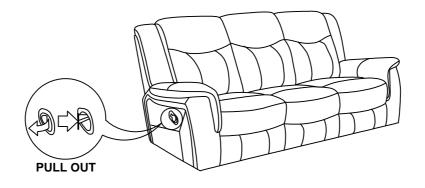

### STEP 3

## STEP 4 COMPLETE

COASTERFURNITURE.COM

ITEM: 650354

Inner Size of Drawer: 20.00"W X 12.75"D X 6.25"H X 0.50"T

Note: Dimension tolerance ±5%