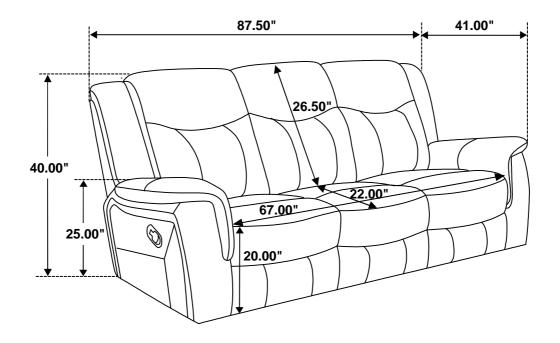

## STEP 4 COMPLETE

COASTERFURNITURE.COM

ITEM: 650354

Inner Size of Drawer: 20.00"W X 12.75"D X 6.25"H X 0.50"T

Note: Dimension tolerance ±5%