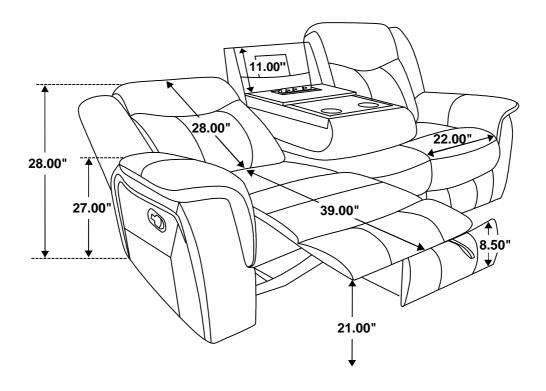

## STEP 4 COMPLETE

COASTERFURNITURE.COM

ITEM: 650354

Inner Size of Drawer: 20.00"W X 12.75"D X 6.25"H X 0.50"T

Note: Dimension tolerance ±5%