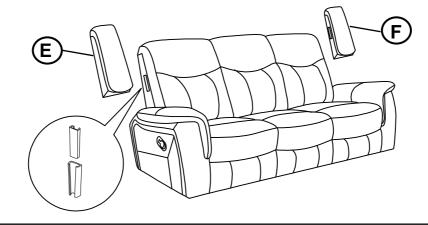

#### **PARTS IDENTIFICATION**

| A LEFT BACK   | 1PC | D BASE      | 1PC |
|---------------|-----|-------------|-----|
| B RIGHT BACK  | 1PC | E LEFT EAR  | 1PC |
| C MIDDLE BACK | 1PC | F RIGHT EAR | 1PC |
|               |     |             |     |

## STEP 2