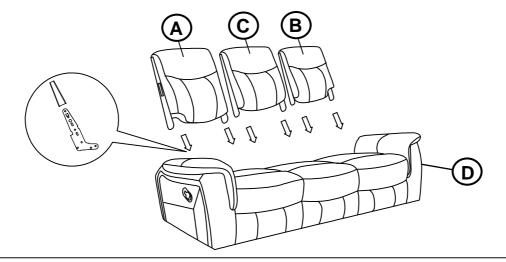

#### **PARTS IDENTIFICATION**

| A LEFT BACK   | 1PC | D BASE      | 1PC |
|---------------|-----|-------------|-----|
| B RIGHT BACK  | 1PC | E LEFT EAR  | 1PC |
| C MIDDLE BACK | 1PC | F RIGHT EAR | 1PC |
|               |     |             |     |

### **ASSEMBLY INSTRUCTIONS**

STEP 1