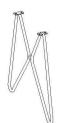

## **PARTS IDENTIFICATION**

A TABLE TOP

1PC

**B LOWER LEG FRAME** 

1PC

C UPPER LEG FRAME

1PC