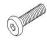

# **HARDWARE IDENTIFICATION**

1 BOLT

9PCS

2 SPRING WASHER

9PCS

3 WASHER

1/4"

1/4"x7/8"