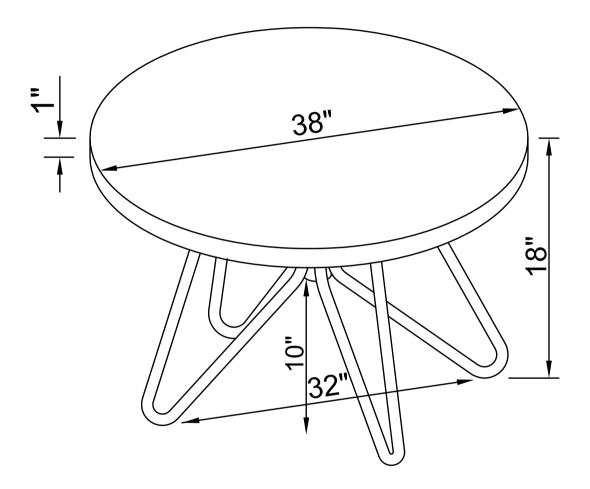

# **COMPLETE**

PAGE 3 OF 3

COASTERFURNITURE.COM

ITEM:**722898** 

**Note:** Dimension tolerance ±5%