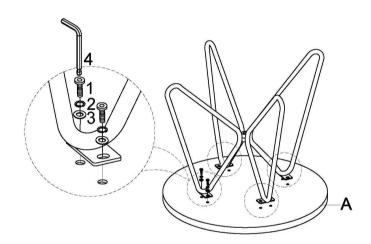

# STEP 2

## **PARTS IDENTIFICATION**

A TABLE TOP

1PC

**B LOWER LEG FRAME** 

1PC

C UPPER LEG FRAME

1PC

# **HARDWARE IDENTIFICATION**

1 BOLT

9PCS

2 SPRING WASHER

9PCS

3 WASHER

1/4"

1/4"x7/8"

9PCS

4 ALLEN KEY

1/4"

4mm

1PC