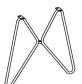

## **PARTS IDENTIFICATION**

A TABLE TOP

1PC

**B LOWER LEG FRAME** 

1PC

C UPPER LEG FRAME

1PC