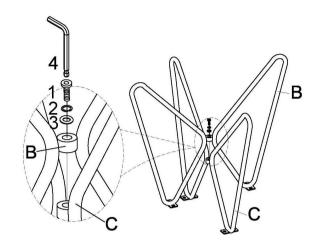

### STEP 1

## **PARTS IDENTIFICATION**

A TABLE TOP

1PC

**B LOWER LEG FRAME** 

1PC

C UPPER LEG FRAME

1PC

# **HARDWARE IDENTIFICATION**

1 BOLT

9PCS

2 SPRING WASHER

9PCS

3 WASHER

1/4"

1/4"x7/8"

9PCS

4 ALLEN KEY

1/4"

4mm

1PC