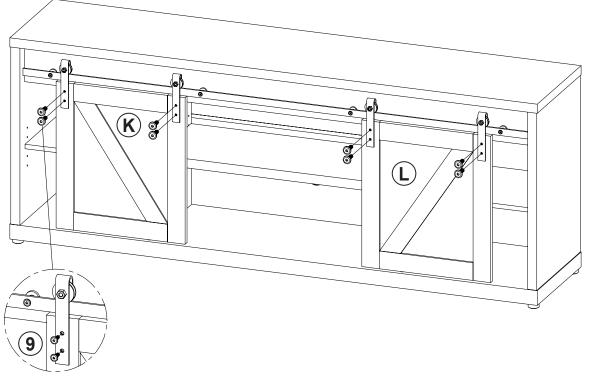

## PARTS IDENTIFICATION

## ITEM:**723263**

| Z  | HARDWARE IDENTIFICATION                          |        |       |    |                              | FINE FURNITURE |      |
|----|--------------------------------------------------|--------|-------|----|------------------------------|----------------|------|
| NO | DESCRIPTION                                      | FIGURE | Q'TY  | NO | DESCRIPTION                  | FIGURE         | Q'TY |
| 1  | GLUE 40g                                         |        | 1PC   | 10 | ALLEN WRENCH<br>4mm SR       |                | 1PC  |
| 2  | WOODEN DOWEL                                     |        | 22PCS | 11 | STICKER<br>ø20mm             |                | 3PCS |
| 3  | CAM BOLT<br>φ7x35.5mm SR                         |        | 13PCS | 12 | FOOT<br>ø35xH19mm            |                | 6PCS |
| 4  | CAM LOCK                                         |        | 13PCS | 13 | TRACK BAR<br>L=1723mm BLK    |                |      |
| 5  | BOLT                                             |        | 8PCS  |    |                              |                | 1PC  |
| 6  | PIN FOR<br>ADJUSTABLE SHELF<br>\$\phi 4.9x8mm SR |        | 12PCS | 14 | TRACK SPACER<br>¢25x25mm BLK |                | 4PCS |
| 7  | PIN FOR DOOR                                     |        | 2PCS  | 15 | ROLLER                       | 60             | 4PCS |
| 8  | LONG BOLT<br>M6x44mm BLK                         |        | 4PCS  | 16 | I BAR<br>L=848mm             |                | 1PC  |
| 9  | SHORT BOLT<br>M6x20mm BLK                        | 0      | 8PCS  |    |                              |                |      |