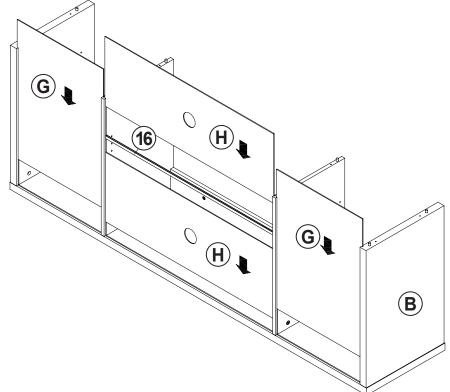

|                | 1PC  |
| 6  | PIN FOR<br>ADJUSTABLE SHELF<br>\$\phi 4.9x8mm SR |        | 12PCS | 14 | TRACK SPACER<br>¢25x25mm BLK |                | 4PCS |
| 7  | PIN FOR DOOR                                     |        | 2PCS  | 15 | ROLLER                       | 60             | 4PCS |
| 8  | LONG BOLT<br>M6x44mm BLK                         |        | 4PCS  | 16 | I BAR<br>L=848mm             |                | 1PC  |
| 9  | SHORT BOLT<br>M6x20mm BLK                        | 0      | 8PCS  |    |                              |                |      |

Z12,Z13,Z14,ZI5,ZI6 not included in blister packaging.

#### NOTE:

Phillips head screw driver is required in the assembly process; however, manufacturer does not provide this item.















## STEP 4







STEP 7









**PAGE 8 OF 12** 

COASTERFURNITURE.COM

## ITEM:**723263**

## **STEP 11**





## **STEP 12**





# ITEM: **723263 STEP 13**









### STEP 14 COMPLETE













Note: Dimension tolerance ±5%

## **ANTI-TIPPING INSTALLMENT INSTRUCTIONS**

#### **FURNITURE TIPPING RESTRAINT**

#### **WARNING**

Injury may result from tipping furniture.

This restraint may protect against tipping furniture.

Do not allow children to climb on furniture.

This restraint is not a substitute for proper adult supervision.

Failure to detach this restraint before moving the furniture may result in injury and damage.

- 1. To attach the anti-tip strap, securely mount one end to the top of the case piece with the 5/8" screw.
- 2. Position the case piece against the wall in the desired location.
- 3. P