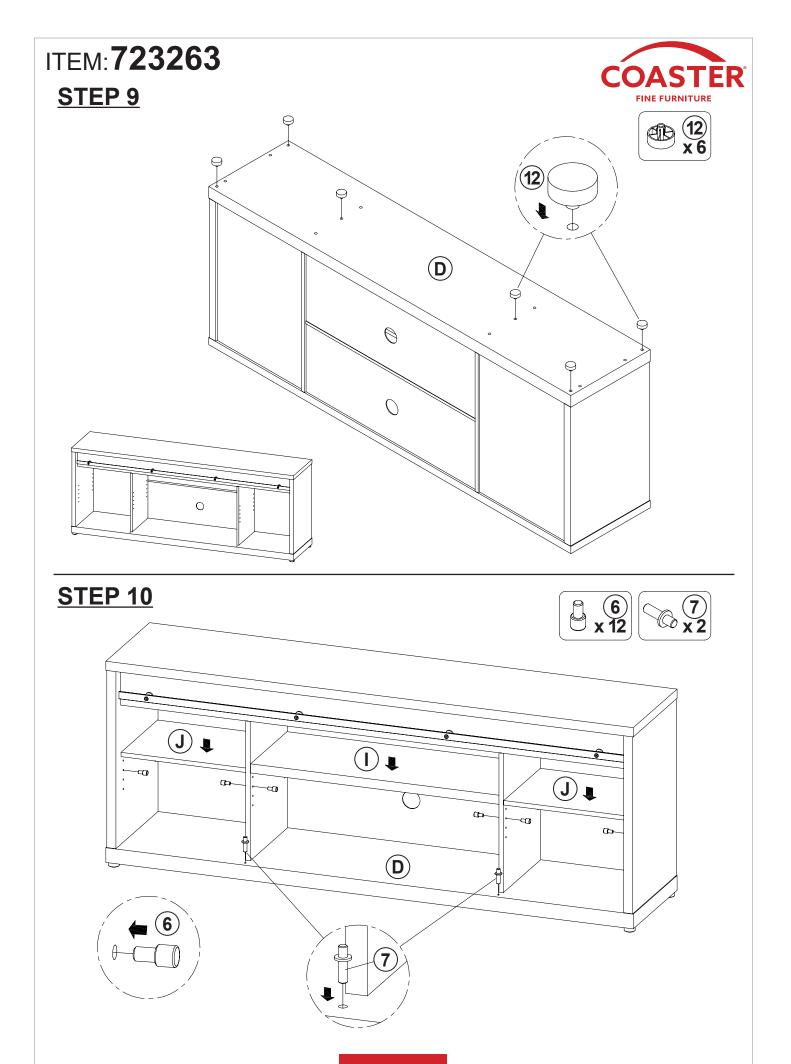

|                | 1PC  |
| 6  | PIN FOR<br>ADJUSTABLE SHELF<br>\$\phi 4.9x8mm SR |        | 12PCS | 14 | TRACK SPACER<br>¢25x25mm BLK |                | 4PCS |
| 7  | PIN FOR DOOR                                     |        | 2PCS  | 15 | ROLLER                       | 60             | 4PCS |
| 8  | LONG BOLT<br>M6x44mm BLK                         |        | 4PCS  | 16 | I BAR<br>L=848mm             |                | 1PC  |
| 9  | SHORT BOLT<br>M6x20mm BLK                        | 0      | 8PCS  |    |                              |                |      |

Z12,Z13,Z14,ZI5,ZI6 not included in blister packaging.

#### NOTE:

Phillips head screw driver is required in the assembly process; however, manufacturer does not provide this item.















## STEP 4







STEP 7









**PAGE 8 OF 12** 

COASTERFURNITURE.COM

## ITEM:**723263**

## **STEP 11**





## **STEP 12**





# ITEM: **723263 STEP 13**









### STEP 14 COMPLETE













Note: Dimension tolerance ±5%

## **ANTI-TIPPING INSTALLMENT INSTRUCTIONS**

#### **FURNITURE TIPPING RESTRAINT**

#### **WARNING**

Injury may result from tipping furniture.

This restraint may protect against tipping furniture.

Do not allow children to climb on furniture.

This restraint is not a substitute for proper adult supervision.

Failure to detach this restraint before moving the furniture may result in injury and damage.

- 1. To attach the anti-tip strap, securely mount one end to the top of the case piece with the 5/8" screw.
- 2. Position the case piece against the wall in the desired location.
- 3. Pull