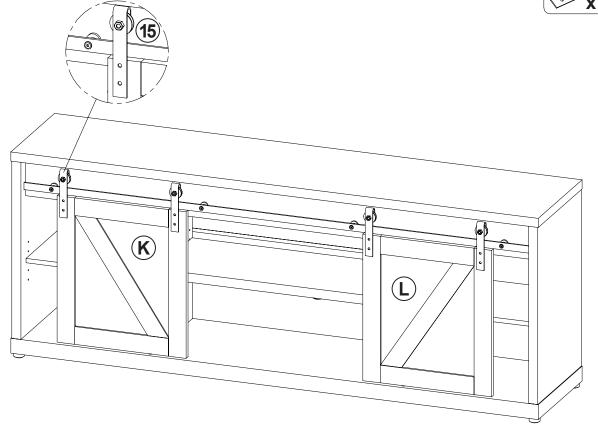

CS | 14 | TRACK SPACER<br>¢25x25mm BLK |                | 4PCS |
| 7  | PIN FOR DOOR                                     |        | 2PCS  | 15 | ROLLER                       | 60             | 4PCS |
| 8  | LONG BOLT<br>M6x44mm BLK                         |        | 4PCS  | 16 | I BAR<br>L=848mm             |                | 1PC  |
| 9  | SHORT BOLT<br>M6x20mm BLK                        | 0      | 8PCS  |    |                              |                |      |

Z12,Z13,Z14,ZI5,ZI6 not included in blister packaging.

#### NOTE:

Phillips head screw driver is required in the assembly process; however, manufacturer does not provide this item.















## STEP 4







STEP 7









**PAGE 8 OF 12** 

COASTERFURNITURE.COM

## ITEM:**723263**

## **STEP 11**





## **STEP 12**





# ITEM: **723263 STEP 13**









### STEP 14 COMPLETE













Note: Dimension tolerance ±5%

## **ANTI-TIPPING INSTALLMENT INSTRUCTIONS**

#### **FURNITURE TIPPING RESTRAINT**

#### **WARNING**

Injury may result from tipping furniture.

This restraint may protect against tipping furniture.

Do not allow children to climb on furniture.

This restraint is not a substitute for proper adult supervision.

Failure to detach this restraint before moving the furniture may result in injury and damage.

- 1. To attach the anti-tip strap, securely mount one end to the top of the case piece with the 5/8" screw.
- 2. Position the case piece against the wall in the desired location.
- 3. Pull the anti-tip strap taut and mark the position of where you will secure the other end on the wall.
- 4