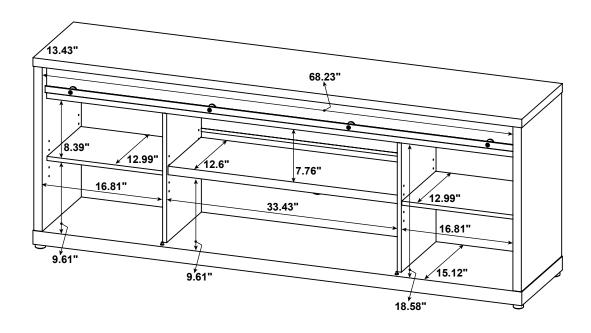

| PIN FOR DOOR                                     |        | 2PCS  | 15 | ROLLER                       | 60             | 4PCS |
| 8  | LONG BOLT<br>M6x44mm BLK                         |        | 4PCS  | 16 | I BAR<br>L=848mm             |                | 1PC  |
| 9  | SHORT BOLT<br>M6x20mm BLK                        | 0      | 8PCS  |    |                              |                |      |

Z12,Z13,Z14,ZI5,ZI6 not included in blister packaging.

#### NOTE:

Phillips head screw driver is required in the assembly process; however, manufacturer does not provide this item.















## STEP 4







STEP 7









**PAGE 8 OF 12** 

COASTERFURNITURE.COM

## ITEM:**723263**

## **STEP 11**





## **STEP 12**





# ITEM: **723263 STEP 13**









### STEP 14 COMPLETE













Note: Dimension tolerance ±5%

## **ANTI-TIPPING INSTALLMENT INSTRUCTIONS**

#### **FURNITURE TIPPING RESTRAINT**

#### **WARNING**

Injury may result from tipping furniture.

This restraint may protect against tipping furniture.

Do not allow children to climb on furniture.

This restraint is not a substitute for proper adult supervision.

Failure to detach this restraint before moving the furniture may result in injury and damage.

- 1. To attach the anti-tip strap, securely mount one end to the top of the case piece with the 5/8" screw.
- 2. Position the case piece against the wall in the desired location.
- 3. Pull the anti-tip strap taut and mark the position of where you will secure the other end on the wall.
- 4. Drill a 1-1/4" hole in the spot you marked.
- 5. Tap in plastic wall