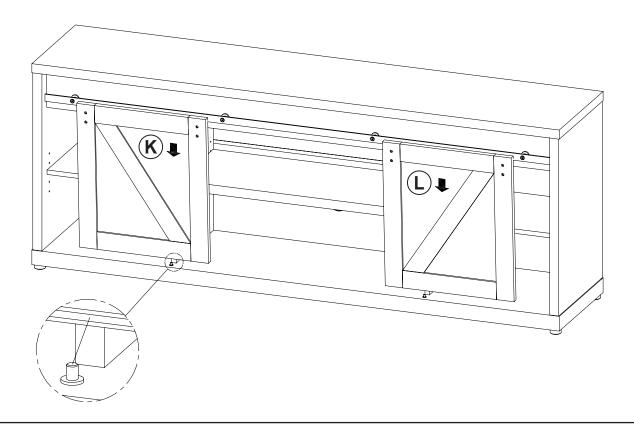

mm SR |        | 12PCS | 14 | TRACK SPACER<br>¢25x25mm BLK |                | 4PCS |
| 7  | PIN FOR DOOR                                     |        | 2PCS  | 15 | ROLLER                       | 60             | 4PCS |
| 8  | LONG BOLT<br>M6x44mm BLK                         |        | 4PCS  | 16 | I BAR<br>L=848mm             |                | 1PC  |
| 9  | SHORT BOLT<br>M6x20mm BLK                        | 0      | 8PCS  |    |                              |                |      |

Z12,Z13,Z14,ZI5,ZI6 not included in blister packaging.

#### NOTE:

Phillips head screw driver is required in the assembly process; however, manufacturer does not provide this item.















## STEP 4







STEP 7









**PAGE 8 OF 12** 

COASTERFURNITURE.COM

## ITEM:**723263**

## **STEP 11**





## **STEP 12**





# ITEM: **723263 STEP 13**









### STEP 14 COMPLETE













Note: Dimension tolerance ±5%

## **ANTI-TIPPING INSTALLMENT INSTRUCTIONS**

#### **FURNITURE TIPPING RESTRAINT**

#### **WARNING**

Injury may result from tipping furniture.

This restraint may protect against tipping furniture.

Do not allow children to climb on furniture.

This restraint is not a substitute for proper adult supervision.

Failure to detach this restraint before moving the furniture may result in injury and damage.

- 1. To attach the anti-tip strap, securely mount one end to the top of the case piece with the 5/8" screw.
- 2. Position the case piece against the wall in the desired location.
- 3. Pull the anti-tip strap taut and mark the position of where you will secure the other