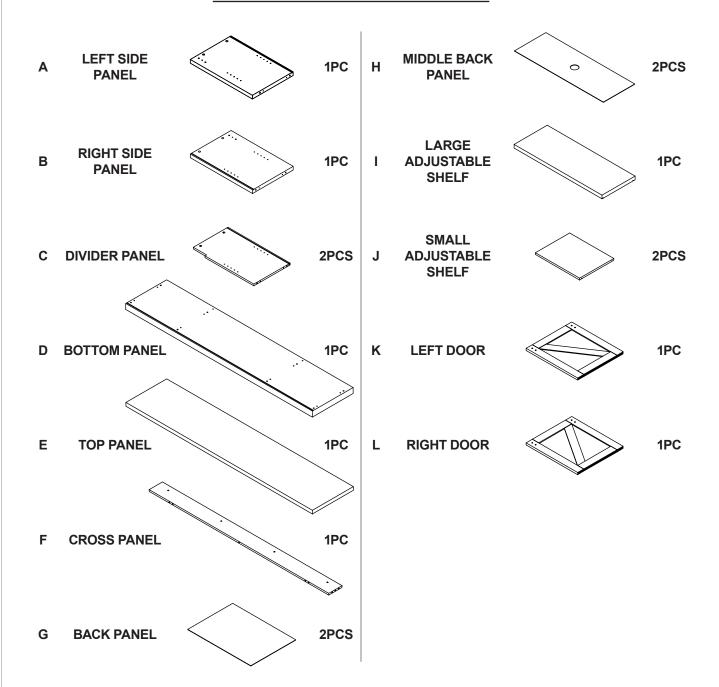

CONSOLE

REVISION 0 : 05/16/2019 REVISION 1 : 03/18/2020 REVISION 2 : 04/27/2022 REVISION 3 : 09/08/2022

REVISION 0:05/16/2019 REVISION 4:04/14/2023

**PAGE 1 OF 12** 

COASTERFURNITURE.COM

## ITEM: 723263

#### **ASSEMBLY INSTRUCTIONS**

#### **ASSEMBLY TIPS:**

1. Remove hardware from box and sort by size.

2. Please check to see that all hardware and parts are present prior to start of assembly.

3. Please follow attached instructions in the same sequence as numbered to assure fast & easy assembly.

#### WARNING!

1. Don't attempt to repair or modify parts that are broken or defective. Please contact the store immediately. 2. This product is for home use only and not intended for commercial establishments.



**ASSEMBLY TIME** 

40 MINUTES

MAX TV SIZE: 75"

## PARTS IDENTIFICATION



#### NOTE:

Phillips head screw driver is required in the assembly process; however, manufacturer does not provide this item.

## ITEM:**723263**



| Z  | HARDWARE IDENTIFICATION                          |        |       |    |                              | FINE FURNITURE |      |
|----|--------------------------------------------------|--------|-------|----|------------------------------|----------------|------|
| NO | DESCRIPTION                                      | FIGURE | Q'TY  | NO | DESCRIPTION                  | FIGURE         | Q'TY |
| 1  | GLUE 40g                                         |        | 1PC   | 10 | ALLEN WRENCH<br>4mm SR       |                | 1PC  |
| 2  | WOODEN DOWEL                                     |        | 22PCS | 11 | STICKER<br>ø20mm