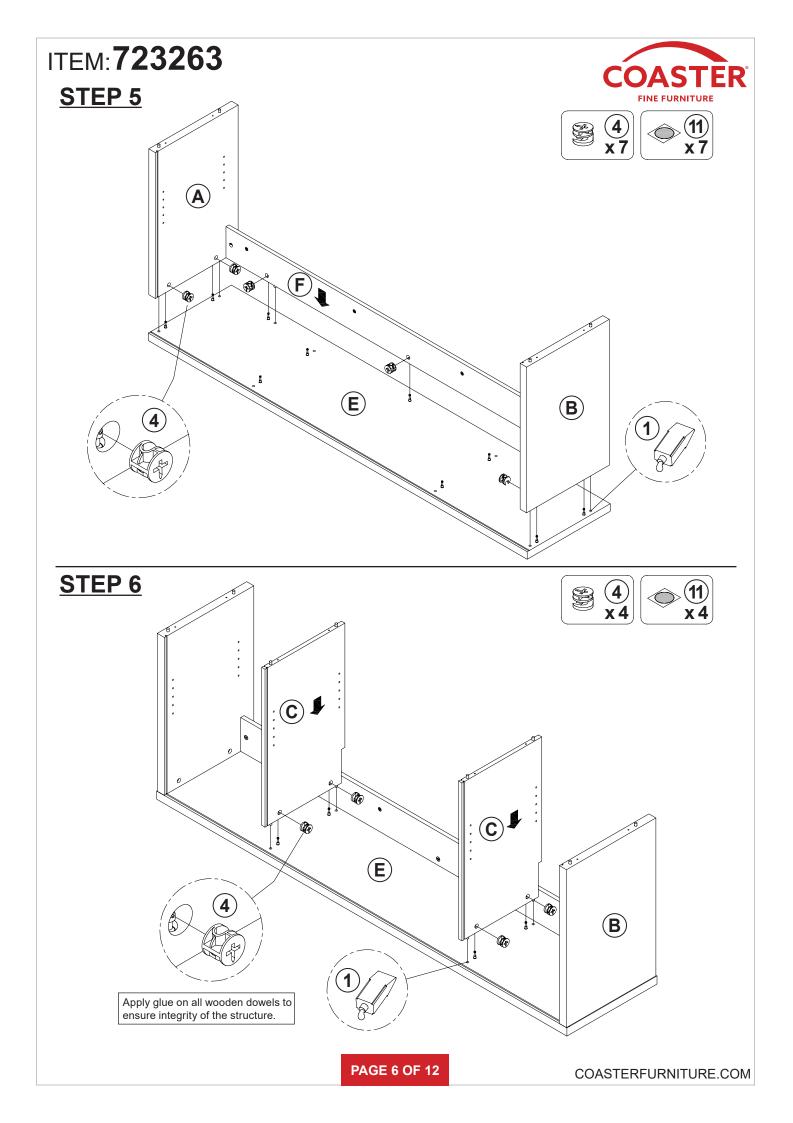

|                | 1PC  |
| 6  | PIN FOR<br>ADJUSTABLE SHELF<br>\$\phi 4.9x8mm SR |        | 12PCS | 14 | TRACK SPACER<br>¢25x25mm BLK |                | 4PCS |
| 7  | PIN FOR DOOR                                     |        | 2PCS  | 15 | ROLLER                       | 60             | 4PCS |
| 8  | LONG BOLT<br>M6x44mm BLK                         |        | 4PCS  | 16 | I BAR<br>L=848mm             |                | 1PC  |
| 9  | SHORT BOLT<br>M6x20mm BLK                        | 0      | 8PCS  |    |                              |                |      |

Z12,Z13,Z14,ZI5,ZI6 not included in blister packaging.

#### NOTE:

Phillips head screw driver is required in the assembly process; however, manufacturer does not provide this item.















## STEP 4







STEP 7









**PAGE 8 OF 12** 

COASTERFURNITURE.COM

## ITEM:**723263**

## **STEP 11**





## **STEP 12**





# ITEM: **723263 STEP 13**









### STEP 14 COMPLETE













Note: Dimension tolerance ±5%

## **ANTI-TIPPING INSTALLMENT INSTRUCTIONS**

#### **FURNITURE TIPPING RESTRAINT**

#### **WARNING**

Injury may result from tipping furniture.

This restraint may protect against tipping furniture.

Do not allow children to climb on furniture.

This restraint is not a substitute for proper adult supervision.

Failure to detach this restraint before moving the furniture may result in injury and damage.

- 1. To attach the anti-tip strap, securely mount one end to the top of the case piece with the 5/8" screw.
- 2. Position the case piece against the wall in the desired lo