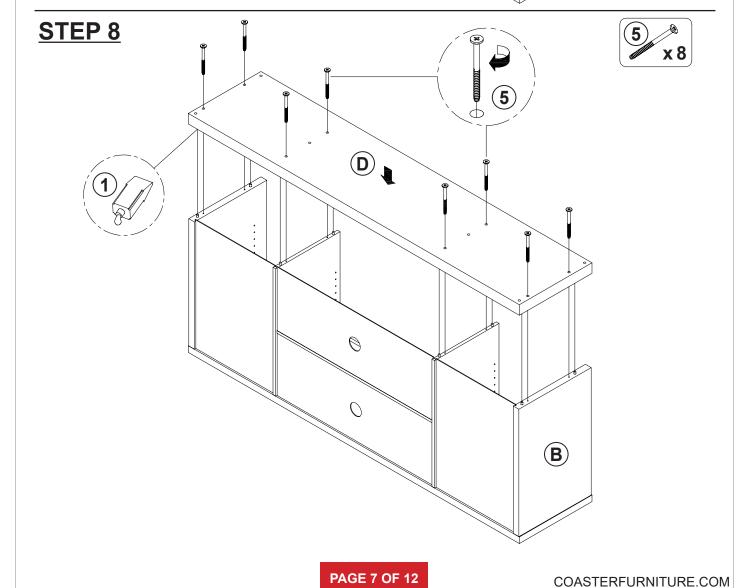

|                | 1PC  |
| 6  | PIN FOR<br>ADJUSTABLE SHELF<br>\$\phi 4.9x8mm SR |        | 12PCS | 14 | TRACK SPACER<br>¢25x25mm BLK |                | 4PCS |
| 7  | PIN FOR DOOR                                     |        | 2PCS  | 15 | ROLLER                       | 60             | 4PCS |
| 8  | LONG BOLT<br>M6x44mm BLK                         |        | 4PCS  | 16 | I BAR<br>L=848mm             |                | 1PC  |
| 9  | SHORT BOLT<br>M6x20mm BLK                        | 0      | 8PCS  |    |                              |                |      |

Z12,Z13,Z14,ZI5,ZI6 not included in blister packaging.

#### NOTE:

Phillips head screw driver is required in the assembly process; however, manufacturer does not provide this item.















## STEP 4







STEP 7









**PAGE 8 OF 12** 

COASTERFURNITURE.COM

## ITEM:**723263**

## **STEP 11**





## **STEP 12**





# ITEM: **723263 STEP 13**









### STEP 14 COMPLETE













Note: Dimension tolerance ±5%

## **ANTI-TIPPING INSTALLMENT INSTRUCTIONS**

#### **FURNITURE TIPPING RESTRAINT**

#### **WARNING**

Injury may result from tipping furniture.

This restraint may protect against tipping furniture.

Do not allow children to climb on furniture.

This restraint is not a substitute for proper adult supervision.

Failure to detach this restraint before moving the furniture may result in injury and damage.

- 1. To attach the anti-tip strap, securely mount one end to the top of the case piece with the 5/8" screw.
- 2. Position the case piece against the wall in the desired location.
- 3. Pul