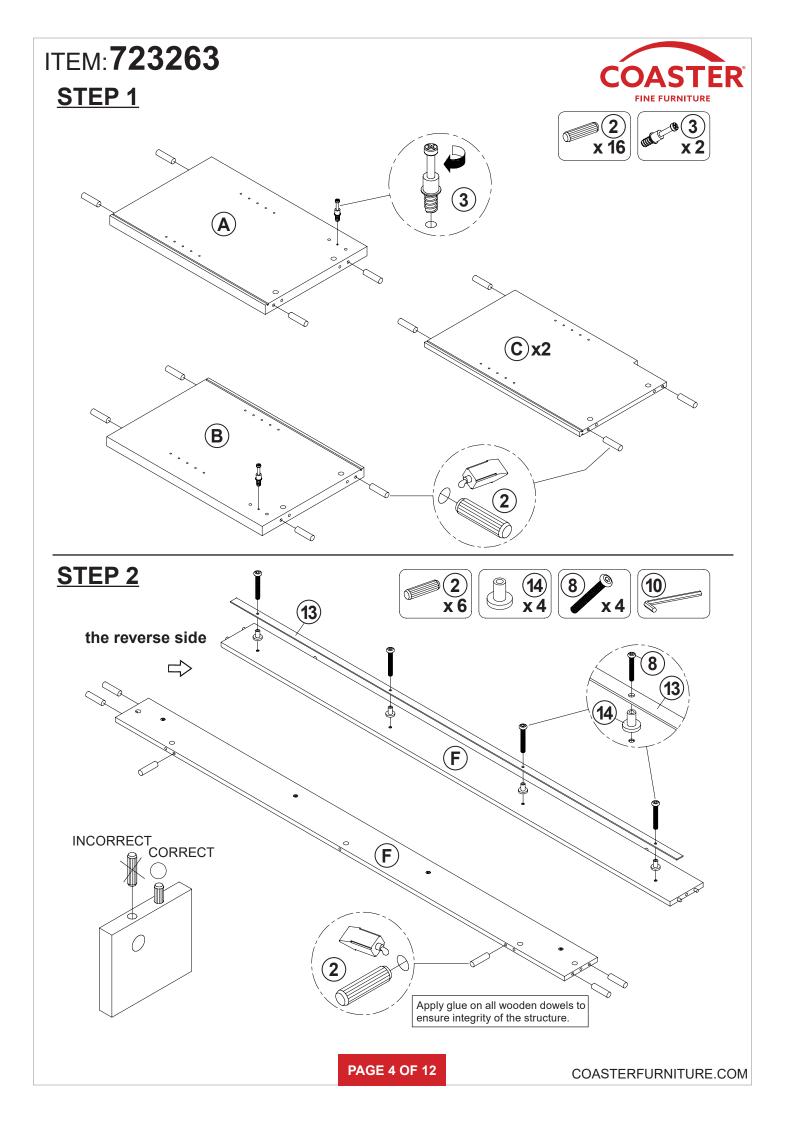

| 8PCS  |    |                              |                | 1PC  |
| 6  | PIN FOR<br>ADJUSTABLE SHELF<br>\$\phi 4.9x8mm SR |        | 12PCS | 14 | TRACK SPACER<br>¢25x25mm BLK |                | 4PCS |
| 7  | PIN FOR DOOR                                     |        | 2PCS  | 15 | ROLLER                       | 60             | 4PCS |
| 8  | LONG BOLT<br>M6x44mm BLK                         |        | 4PCS  | 16 | I BAR<br>L=848mm             |                | 1PC  |
| 9  | SHORT BOLT<br>M6x20mm BLK                        | 0      | 8PCS  |    |                              |                |      |

Z12,Z13,Z14,ZI5,ZI6 not included in blister packaging.

#### NOTE:

Phillips head screw driver is required in the assembly process; however, manufacturer does not provide this item.















## STEP 4







STEP 7









**PAGE 8 OF 12** 

COASTERFURNITURE.COM

## ITEM:**723263**

## **STEP 11**





## **STEP 12**





# ITEM: **723263 STEP 13**









### STEP 14 COMPLETE













Note: Dimension tolerance ±5%

## **ANTI-TIPPING INSTALLMENT INSTRUCTIONS**

#### **FURNITURE TIPPING RESTRAINT**

#### **WARNING**

Injury may result from tipping furniture.

This restraint may protect against tipping furniture.

Do not allow children to climb on furniture.

This restraint is not a substitute for proper adult supervision.

Failure to detach this restraint before moving the furniture may result in injury and damage.

- 1. To attach the anti-tip strap, securely mount one end to the top of the case piece with the 5/8" screw.
- 2. Position the case piece against