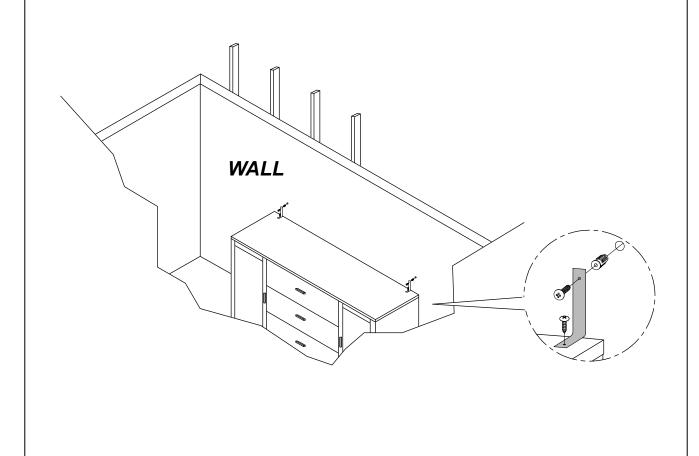

## **ANTI-TIPPING INSTALLMENT INSTRUCTIONS**

#### **FURNITURE TIPPING RESTRAINT**

#### **WARNING**

Injury may result from tipping furniture.

This restraint may protect against tipping furniture.

Do not allow children to climb on furniture.

This restraint is not a substitute for proper adult supervision.

Failure to detach this restraint before moving the furniture may result in injury and damage.

- 1. To attach the anti-tip strap, securely mount one end to the top of the case piece with the 5/8" screw.
- 2. Position the case piece against the wall in the desired location.
- 3. Pull the anti-tip strap taut and mark the position of where you will secure the other end on the wall.
- 4. Drill a 1-1/4" hole in the spot you marked.
- 5. Tap in plastic wall plug.
- 6. Fasten anti-tip strap with wall screw provided.

(Please install the anti-tiping kit in the middle of the case piece if only have one set of anti-tipping kit.)