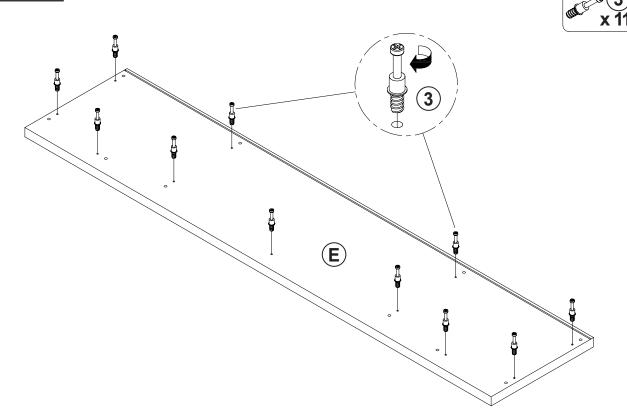

#### **ASSEMBLY TIPS:**

1. Remove hardware from box and sort by size.

2. Please check to see that all hardware and parts are present prior to start of assembly.

3. Please follow attached instructions in the same sequence as numbered to assure fast & easy assembly.