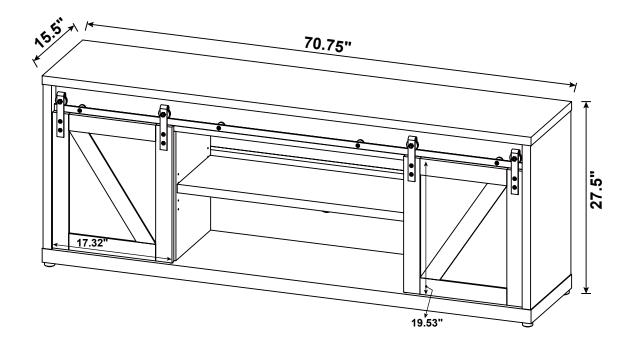

| PIN FOR DOOR                                     |        | 2PCS  | 15 | ROLLER                       | 60             | 4PCS |
| 8  | LONG BOLT<br>M6x44mm BLK                         |        | 4PCS  | 16 | I BAR<br>L=848mm             |                | 1PC  |
| 9  | SHORT BOLT<br>M6x20mm BLK                        | 0      | 8PCS  |    |                              |                |      |

Z12,Z13,Z14,ZI5,ZI6 not included in blister packaging.

#### NOTE:

Phillips head screw driver is required in the assembly process; however, manufacturer does not provide this item.















## STEP 4







STEP 7









**PAGE 8 OF 12** 

COASTERFURNITURE.COM

## ITEM:**723263**

## **STEP 11**





## **STEP 12**





# ITEM: **723263 STEP 13**









### STEP 14 COMPLETE













Note: Dimension tolerance ±5%

## **ANTI-TIPPING INSTALLMENT INSTRUCTIONS**

#### **FURNITURE TIPPING RESTRAINT**

#### **WARNING**

Injury may result from tipping furniture.

This restraint may protect against tipping furniture.

Do not allow children to climb on furniture.

This restraint is not a substitute for proper adult supervision.

Failure to detach this restraint before moving the furniture may result in injury and damage.

- 1. To attach the anti-tip strap, securely mount one end to the top of the case piece with the 5/8" screw.
- 2. Position the case piece against the wall in the desired location.
- 3. Pull the anti-tip strap taut and mark the position of where you will secure the other end on the wall.
- 4. Drill a 1-1/4" hole in the spot you marked.
- 5. Tap in plastic wa