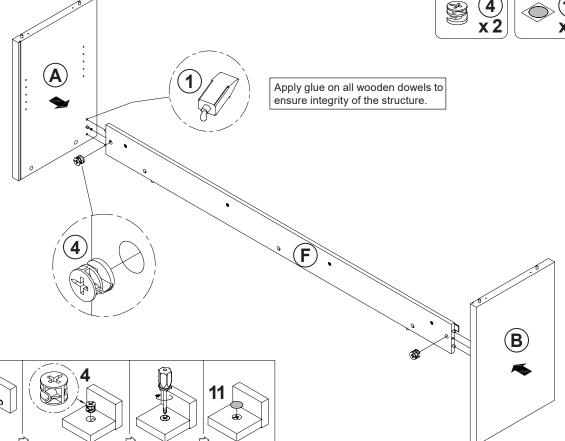

#### **ASSEMBLY TIPS:**

1. Remove hardware from box and sort by size.

2. Please check to see that all hardware and parts are present prior to start of assembly.

3. Please follow attached instructions in the same sequence as numbered to assure fast & easy assembly.