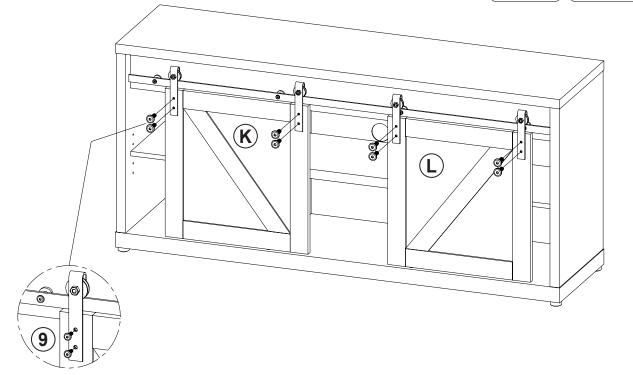

<br>L=1423mm BLK    |                |      |
| 6  | PIN FOR<br>ADJUSTABLE SHELF    |                       | 12PCS |    |                              |                | 1PC  |
| 7  | PIN FOR DOOR<br>ø5.8x25mm BLK  |                       | 2PCS  | 14 | TRACK SPACER<br>ø25x25mm BLK | Ü              | 4PCS |
| 8  | LONG BOLT<br>M6x44mm BLK       |                       | 4PCS  | 15 | ROLLER                       | 2 9            | 4PCS |

Z12,Z13,Z14,ZI5 not included in blister packaging.

#### NOTE:

Phillips head screw driver is required in the assembly process; however, manufacturer does not provide this item.



### STEP 3









### STEP 4









**PAGE 6 OF 12** 

COASTERFURNITURE.COM











# COASTER

### **STEP 11**



### **STEP 12**





# ITEM: **723272 STEP 13**









#### STEP 14 COMPLETE













Note: Dimension tolerance ±5%

#### **ANTI-TIPPING INSTALLMENT INSTRUCTIONS**

#### **FURNITURE TIPPING RESTRAINT**

#### **WARNING**

Injury may result from tipping furniture.

This restraint may protect against tipping furniture.

Do not allow children to climb on furniture.

This restraint is not a substitute for proper adult supervision.

Failure to detach this restraint before moving the furniture may result in injury and damage.

- 1. To attach the anti-tip strap, securely mount one end to the top of the case piece with the 5/8" screw.
- 2. Position the case piece against the wall in the desired location.
- 3. Pull the anti-tip strap taut and mark the position of where you will secure the other end on the wall.
- 4. Drill a 1-1/4" hole in the spot