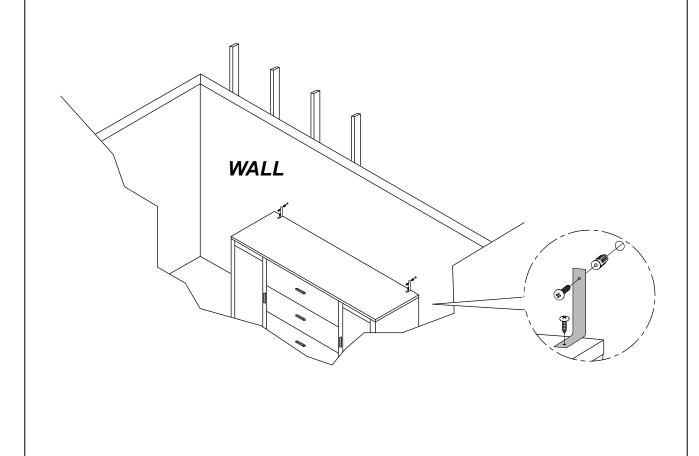

#### **ANTI-TIPPING INSTALLMENT INSTRUCTIONS**

#### **FURNITURE TIPPING RESTRAINT**

#### **WARNING**

Injury may result from tipping furniture.

This restraint may protect against tipping furniture.

Do not allow children to climb on furniture.

This restraint is not a substitute for proper adult supervision.

Failure to detach this restraint before moving the furniture may result in injury and damage.

- 1. To attach the anti-tip strap, securely mount one end to the top of the case piece with the 5/8" screw.
- 2. Position the case piece against the wall in the desired location.
- 3. Pull the anti-tip strap taut and mark the position of where you will secure the other end on the wall.
- 4. Drill a 1-1/4" hole in the spot you marked.
- 5. Tap in plastic wall plug.
- 6. Fasten anti-tip strap with wall screw provided.

(Please install the anti-tiping kit in the middle of the case piece if only have one set of anti-tipping kit.)