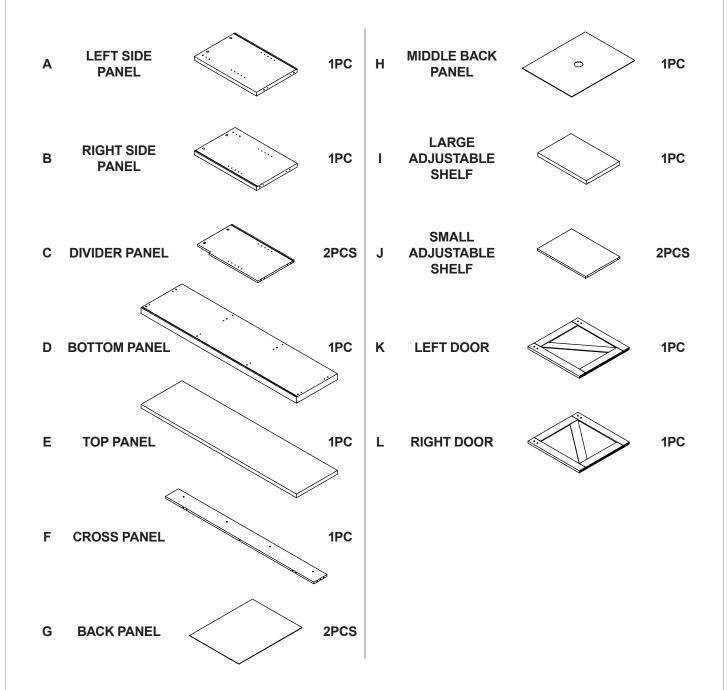

ure for every stage of life

# **723272**TV CONSOLE

REVISION 0:05/16/2019 REVISION 4:04/14/2023 REVISION 1: 03/18/2020 REVISION 2: 04/27/2022 REVISION 3: 09/08/2022

**PAGE 1 OF 12** 

COASTERFURNITURE.COM

#### **ASSEMBLY INSTRUCTIONS**

#### **ASSEMBLY TIPS:**

1. Remove hardware from box and sort by size.

2. Please check to see that all hardware and parts are present prior to start of assembly.

3. Please follow attached instructions in the same sequence as numbered to assure fast & easy assembly.

#### WARNING!

1. Don't attempt to repair or modify parts that are broken or defective. Please contact the store immediately. 2. This product is for home use only and not intended for commercial establishments.



**ASSEMBLY TIME** 

40 MINUTES

MAX TV SIZE: 65"

#### PARTS IDENTIFICATION



#### NOTE:

Phillips head screw driver is required in the assembly process; however, manufacturer does not provide this item.



| Z  | <b>HARDWARE IDENTIFICATION</b> |                       |       |    |                              | FINE FURNITURE |      |
|----|--------------------------------|-----------------------|-------|----|------------------------------|----------------|------|
| NO | DESCRIPTION                    | FIGURE                | Q'TY  | NO | DESCRIPTION                  | FIGURE         | Q'TY |
| 1  | GLUE 40g                       |                       | 1PC   | 9  | SHORT BOLT<br>M6x20mm BLK    | 0              | 8PCS |
| 2  | WOODEN DOWEL                   |                       | 22PCS | 10 | ALLEN WRENCH<br>4mm SR       |                | 1PC  |
| 3  | CA