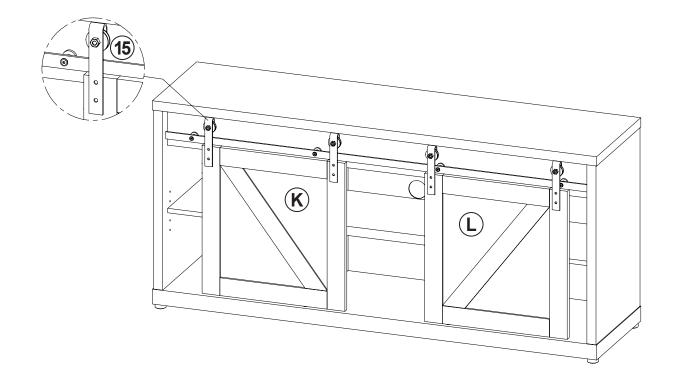

ent</b> 100 | 8PCS  | 13 | TRACK BAR<br>L=1423mm BLK    |                |      |
| 6  | PIN FOR<br>ADJUSTABLE SHELF    |                       | 12PCS |    |                              |                | 1PC  |
| 7  | PIN FOR DOOR<br>ø5.8x25mm BLK  |                       | 2PCS  | 14 | TRACK SPACER<br>ø25x25mm BLK | Ü              | 4PCS |
| 8  | LONG BOLT<br>M6x44mm BLK       |                       | 4PCS  | 15 | ROLLER                       | 2 9            | 4PCS |

Z12,Z13,Z14,ZI5 not included in blister packaging.

#### NOTE:

Phillips head screw driver is required in the assembly process; however, manufacturer does not provide this item.



### STEP 3









### STEP 4









**PAGE 6 OF 12** 

COASTERFURNITURE.COM











# COASTER

### **STEP 11**



### **STEP 12**





# ITEM: **723272 STEP 13**









#### STEP 14 COMPLETE













Note: Dimension tolerance ±5%

#### **ANTI-TIPPING INSTALLMENT INSTRUCTIONS**

#### **FURNITURE TIPPING RESTRAINT**

#### **WARNING**

Injury may result from tipping furniture.

This restraint may protect against tipping furniture.

Do not allow children to climb on furniture.

This restraint is not a substitute for proper adult supervision.

Failure to detach this restraint before moving the furniture may result in injury and damage.

- 1. To attach the anti-tip strap, securely mount one end to the top of the case piece with the 5/8" screw.
- 2. Position the case piece against the wall in the desired location.
- 3. Pull the anti-tip strap taut and mark the position of where you will secure the other end on the wall.