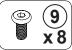

BAR<br>L=1423mm BLK    |                |      |
| 6  | PIN FOR<br>ADJUSTABLE SHELF    |                       | 12PCS |    |                              |                | 1PC  |
| 7  | PIN FOR DOOR<br>ø5.8x25mm BLK  |                       | 2PCS  | 14 | TRACK SPACER<br>ø25x25mm BLK | Ü              | 4PCS |
| 8  | LONG BOLT<br>M6x44mm BLK       |                       | 4PCS  | 15 | ROLLER                       | 2 9            | 4PCS |

Z12,Z13,Z14,ZI5 not included in blister packaging.

#### NOTE:

Phillips head screw driver is required in the assembly process; however, manufacturer does not provide this item.



### STEP 3









### STEP 4









**PAGE 6 OF 12** 

COASTERFURNITURE.COM











# COASTER

### **STEP 11**



### **STEP 12**





# ITEM: **723272 STEP 13**









#### STEP 14 COMPLETE













Note: Dimension tolerance ±5%

#### **ANTI-TIPPING INSTALLMENT INSTRUCTIONS**

#### **FURNITURE TIPPING RESTRAINT**

#### **WARNING**

Injury may result from tipping furniture.

This restraint may protect against tipping furniture.

Do not allow children to climb on furniture.

This restraint is not a substitute for proper adult supervision.

Failure to detach this restraint before moving the furniture may result in injury and damage.

- 1. To attach the anti-tip strap, securely mount one end to the top of the case piece with the 5/8" screw.
- 2. Position the case piece against the wall in the desired location.
- 3. Pull the anti-tip strap taut and mark the position of where you will secure the other end on the wall.
- 4. Drill a 1-1/4" hole in the