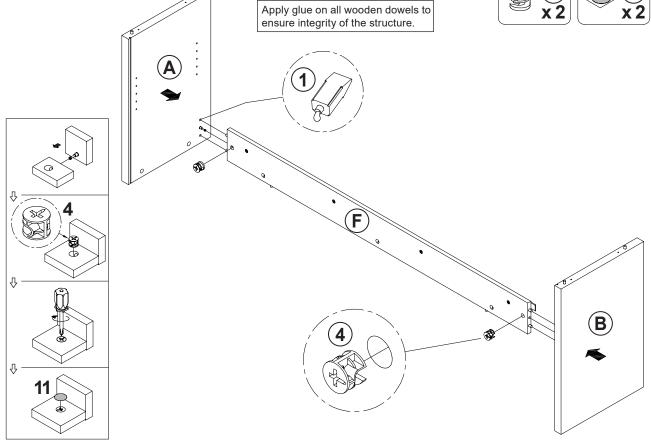

| 13PCS | 12 | FOOT<br>ø35xH19mm            |                | 6PCS |
| 5  | BOLT<br>ø9.5x55mm SR           | <b>Management</b> 100 | 8PCS  | 13 | TRACK BAR<br>L=1423mm BLK    |                |      |
| 6  | PIN FOR<br>ADJUSTABLE SHELF    |                       | 12PCS |    |                              |                | 1PC  |
| 7  | PIN FOR DOOR<br>ø5.8x25mm BLK  |                       | 2PCS  | 14 | TRACK SPACER<br>ø25x25mm BLK | Ü              | 4PCS |
| 8  | LONG BOLT<br>M6x44mm BLK       |                       | 4PCS  | 15 | ROLLER                       | 2 9            | 4PCS |

Z12,Z13,Z14,ZI5 not included in blister packaging.

#### NOTE:

Phillips head screw driver is required in the assembly process; however, manufacturer does not provide this item.



### STEP 3









### STEP 4









**PAGE 6 OF 12** 

COASTERFURNITURE.COM











# COASTER

### **STEP 11**



### **STEP 12**





# ITEM: **723272 STEP 13**









#### STEP 14 COMPLETE













Note: Dimension tolerance ±5%

#### **ANTI-TIPPING INSTALLMENT INSTRUCTIONS**

#### **FURNITURE TIPPING RESTRAINT**

#### **WARNING**

Injury may result from tipping furniture.

This restraint may protect against tipping furniture.

Do not allow children to climb on furniture.

This restraint is not a substitute for proper adult supervision.

Failure to detach this restraint before moving the furniture may result in injury and damage.

- 1. To attach the anti-tip strap, securely mount one end to the top of the case piece with the 5/8" screw.
- 2. Position the case piece against the wall in the desi