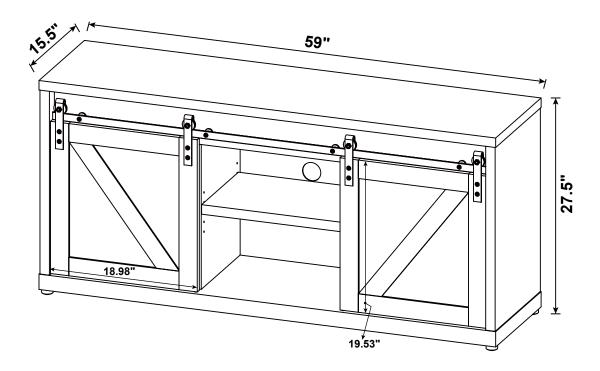

|      |
| 6  | PIN FOR<br>ADJUSTABLE SHELF    |                       | 12PCS |    |                              |                | 1PC  |
| 7  | PIN FOR DOOR<br>ø5.8x25mm BLK  |                       | 2PCS  | 14 | TRACK SPACER<br>ø25x25mm BLK | Ü              | 4PCS |
| 8  | LONG BOLT<br>M6x44mm BLK       |                       | 4PCS  | 15 | ROLLER                       | 2 9            | 4PCS |

Z12,Z13,Z14,ZI5 not included in blister packaging.

#### NOTE:

Phillips head screw driver is required in the assembly process; however, manufacturer does not provide this item.



### STEP 3









### STEP 4









**PAGE 6 OF 12** 

COASTERFURNITURE.COM











# COASTER

### **STEP 11**



### **STEP 12**





# ITEM: **723272 STEP 13**









#### STEP 14 COMPLETE













Note: Dimension tolerance ±5%

#### **ANTI-TIPPING INSTALLMENT INSTRUCTIONS**

#### **FURNITURE TIPPING RESTRAINT**

#### **WARNING**

Injury may result from tipping furniture.

This restraint may protect against tipping furniture.

Do not allow children to climb on furniture.

This restraint is not a substitute for proper adult supervision.

Failure to detach this restraint before moving the furniture may result in injury and damage.

- 1. To attach the anti-tip strap, securely mount one end to the top of the case piece with the 5/8" screw.
- 2. Position the case piece against the wall in the desired location.
- 3. Pull the anti-tip strap taut and mark the position of where you will secure the other end on the wall.
- 4. Drill a 1-1/4" hole in the spot you marked.
- 5. Tap in plastic