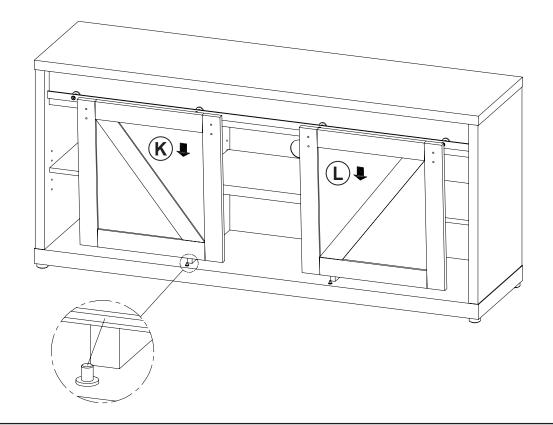

| <b>Management</b> 100 | 8PCS  | 13 | TRACK BAR<br>L=1423mm BLK    |                |      |
| 6  | PIN FOR<br>ADJUSTABLE SHELF    |                       | 12PCS |    |                              |                | 1PC  |
| 7  | PIN FOR DOOR<br>ø5.8x25mm BLK  |                       | 2PCS  | 14 | TRACK SPACER<br>ø25x25mm BLK | Ü              | 4PCS |
| 8  | LONG BOLT<br>M6x44mm BLK       |                       | 4PCS  | 15 | ROLLER                       | 2 9            | 4PCS |

Z12,Z13,Z14,ZI5 not included in blister packaging.

#### NOTE:

Phillips head screw driver is required in the assembly process; however, manufacturer does not provide this item.



### STEP 3









### STEP 4









**PAGE 6 OF 12** 

COASTERFURNITURE.COM











# COASTER

### **STEP 11**



### **STEP 12**





# ITEM: **723272 STEP 13**









#### STEP 14 COMPLETE













Note: Dimension tolerance ±5%

#### **ANTI-TIPPING INSTALLMENT INSTRUCTIONS**

#### **FURNITURE TIPPING RESTRAINT**

#### **WARNING**

Injury may result from tipping furniture.

This restraint may protect against tipping furniture.

Do not allow children to climb on furniture.

This restraint is not a substitute for proper adult supervision.

Failure to detach this restraint before moving the furniture may result in injury and damage.

- 1. To attach the anti-tip strap, securely mount one end to the top of the case piece with the 5/8" screw.
- 2. Position the case piece against the wall in the desired location.
- 3. Pull the anti-tip strap taut and mark the position of where you will secure the ot