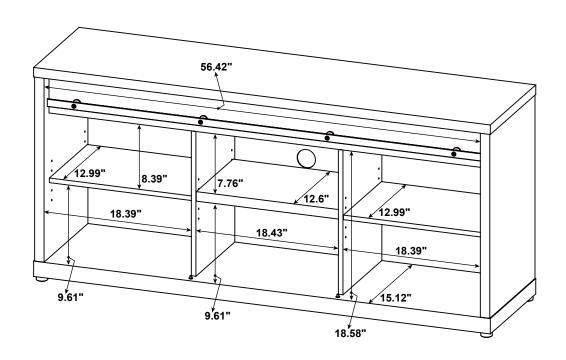

|      |
| 6  | PIN FOR<br>ADJUSTABLE SHELF    |                       | 12PCS |    |                              |                | 1PC  |
| 7  | PIN FOR DOOR<br>ø5.8x25mm BLK  |                       | 2PCS  | 14 | TRACK SPACER<br>ø25x25mm BLK | Ü              | 4PCS |
| 8  | LONG BOLT<br>M6x44mm BLK       |                       | 4PCS  | 15 | ROLLER                       | 2 9            | 4PCS |

Z12,Z13,Z14,ZI5 not included in blister packaging.

#### NOTE:

Phillips head screw driver is required in the assembly process; however, manufacturer does not provide this item.



### STEP 3









### STEP 4









**PAGE 6 OF 12** 

COASTERFURNITURE.COM











# COASTER

### **STEP 11**



### **STEP 12**





# ITEM: **723272 STEP 13**









#### STEP 14 COMPLETE













Note: Dimension tolerance ±5%

#### **ANTI-TIPPING INSTALLMENT INSTRUCTIONS**

#### **FURNITURE TIPPING RESTRAINT**

#### **WARNING**

Injury may result from tipping furniture.

This restraint may protect against tipping furniture.

Do not allow children to climb on furniture.

This restraint is not a substitute for proper adult supervision.

Failure to detach this restraint before moving the furniture may result in injury and damage.

- 1. To attach the anti-tip strap, securely mount one end to the top of the case piece with the 5/8" screw.
- 2. Position the case piece against the wall in the desired location.
- 3. Pull the anti-tip strap taut and mark the position of where you will secure the other end on the wall.
- 4. Drill a 1-1/4" hole in the spot you marked.
- 5. Tap in plastic wa