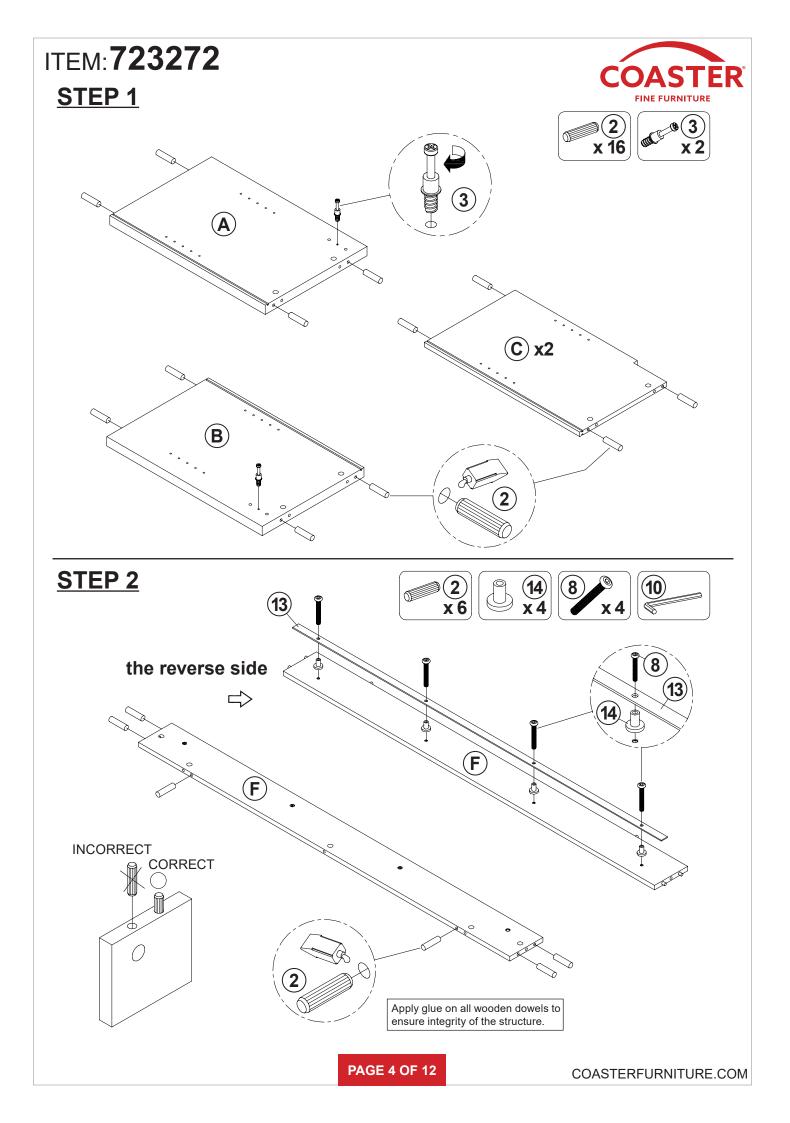

| 13PCS | 12 | FOOT<br>ø35xH19mm            |                | 6PCS |
| 5  | BOLT<br>ø9.5x55mm SR           | <b>Management</b> 100 | 8PCS  | 13 | TRACK BAR<br>L=1423mm BLK    |                |      |
| 6  | PIN FOR<br>ADJUSTABLE SHELF    |                       | 12PCS |    |                              |                | 1PC  |
| 7  | PIN FOR DOOR<br>ø5.8x25mm BLK  |                       | 2PCS  | 14 | TRACK SPACER<br>ø25x25mm BLK | Ü              | 4PCS |
| 8  | LONG BOLT<br>M6x44mm BLK       |                       | 4PCS  | 15 | ROLLER                       | 2 9            | 4PCS |

Z12,Z13,Z14,ZI5 not included in blister packaging.

#### NOTE:

Phillips head screw driver is required in the assembly process; however, manufacturer does not provide this item.



### STEP 3









### STEP 4









**PAGE 6 OF 12** 

COASTERFURNITURE.COM











# COASTER

### **STEP 11**



### **STEP 12**





# ITEM: **723272 STEP 13**









#### STEP 14 COMPLETE













Note: Dimension tolerance ±5%

#### **ANTI-TIPPING INSTALLMENT INSTRUCTIONS**

#### **FURNITURE TIPPING RESTRAINT**

#### **WARNING**

Injury may result from tipping furniture.

This restraint may protect against tipping furniture.

Do not allow children to climb on furniture.

This restraint is not a substitute for proper adult supervision.

Failure to detach this restraint before moving the furniture may result in injury and damage.

- 1. To attach the anti-tip strap, securely mount one end to the top of the case piece with the 5/8" screw.
- 2. Position the case piece against