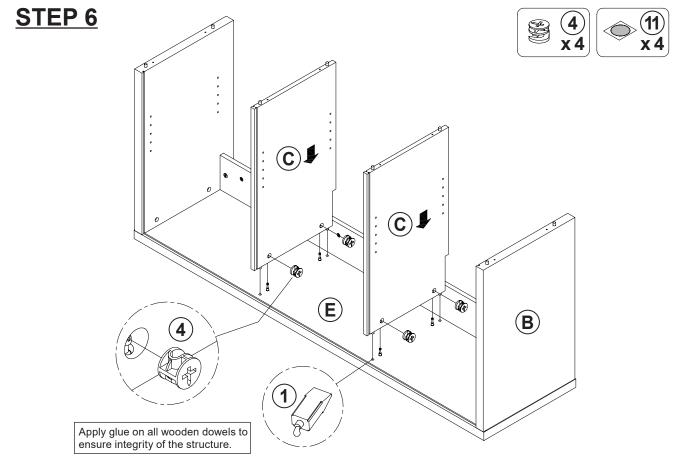

T<br>ø35xH19mm            |                | 6PCS |
| 5  | BOLT<br>ø9.5x55mm SR           | <b>Management</b> 100 | 8PCS  | 13 | TRACK BAR<br>L=1423mm BLK    |                |      |
| 6  | PIN FOR<br>ADJUSTABLE SHELF    |                       | 12PCS |    |                              |                | 1PC  |
| 7  | PIN FOR DOOR<br>ø5.8x25mm BLK  |                       | 2PCS  | 14 | TRACK SPACER<br>ø25x25mm BLK | Ü              | 4PCS |
| 8  | LONG BOLT<br>M6x44mm BLK       |                       | 4PCS  | 15 | ROLLER                       | 2 9            | 4PCS |

Z12,Z13,Z14,ZI5 not included in blister packaging.

#### NOTE:

Phillips head screw driver is required in the assembly process; however, manufacturer does not provide this item.



### STEP 3









### STEP 4









**PAGE 6 OF 12** 

COASTERFURNITURE.COM











# COASTER

### **STEP 11**



### **STEP 12**





# ITEM: **723272 STEP 13**









#### STEP 14 COMPLETE













Note: Dimension tolerance ±5%

#### **ANTI-TIPPING INSTALLMENT INSTRUCTIONS**

#### **FURNITURE TIPPING RESTRAINT**

#### **WARNING**

Injury may result from tipping furniture.

This restraint may protect against tipping furniture.

Do not allow children to climb on furniture.

This restraint is not a substitute for proper adult supervision.

Failure to detach this restraint before moving the furniture may result in injury and damage.

- 1. To attach the anti-tip strap, securely mount one end to the top of the case piece with the 5/8" screw.
- 2. Position the case piece against the wall in the desired location.
- 3. P