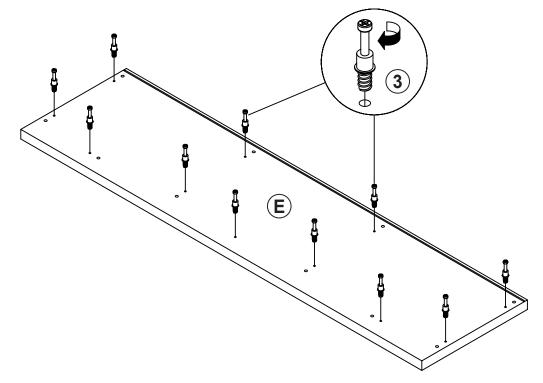

FOOT<br>ø35xH19mm            |                | 6PCS |
| 5  | BOLT<br>ø9.5x55mm SR           | <b>Management</b> 100 | 8PCS  | 13 | TRACK BAR<br>L=1423mm BLK    |                |      |
| 6  | PIN FOR<br>ADJUSTABLE SHELF    |                       | 12PCS |    |                              |                | 1PC  |
| 7  | PIN FOR DOOR<br>ø5.8x25mm BLK  |                       | 2PCS  | 14 | TRACK SPACER<br>ø25x25mm BLK | Ü              | 4PCS |
| 8  | LONG BOLT<br>M6x44mm BLK       |                       | 4PCS  | 15 | ROLLER                       | 2 9            | 4PCS |

Z12,Z13,Z14,ZI5 not included in blister packaging.

#### NOTE:

Phillips head screw driver is required in the assembly process; however, manufacturer does not provide this item.



### STEP 3









### STEP 4









**PAGE 6 OF 12** 

COASTERFURNITURE.COM











# COASTER

### **STEP 11**



### **STEP 12**





# ITEM: **723272 STEP 13**









#### STEP 14 COMPLETE













Note: Dimension tolerance ±5%

#### **ANTI-TIPPING INSTALLMENT INSTRUCTIONS**

#### **FURNITURE TIPPING RESTRAINT**

#### **WARNING**

Injury may result from tipping furniture.

This restraint may protect against tipping furniture.

Do not allow children to climb on furniture.

This restraint is not a substitute for proper adult supervision.

Failure to detach this restraint before moving the furniture may result in injury and damage.

- 1. To attach the anti-tip strap, securely mount one end to the top of the case piece with the 5/8" screw.
- 2. Position the case piece against the wall in the desired location.
-