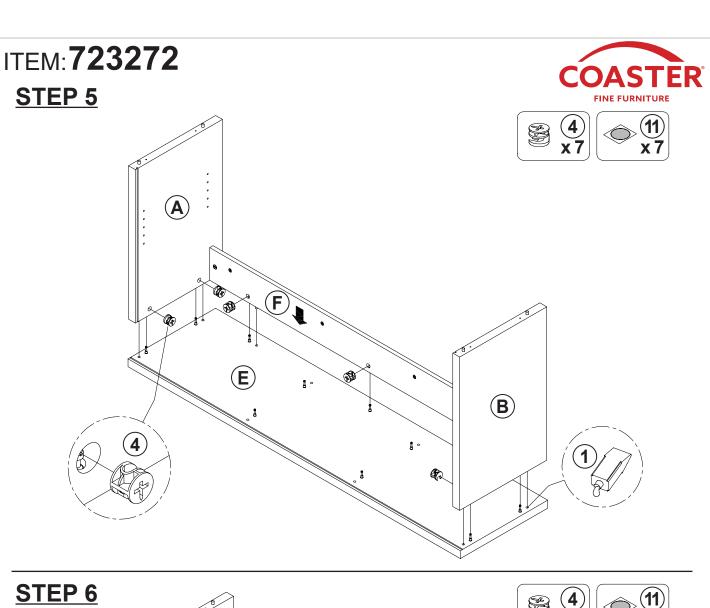

OOT<br>ø35xH19mm            |                | 6PCS |
| 5  | BOLT<br>ø9.5x55mm SR           | <b>Management</b> 100 | 8PCS  | 13 | TRACK BAR<br>L=1423mm BLK    |                |      |
| 6  | PIN FOR<br>ADJUSTABLE SHELF    |                       | 12PCS |    |                              |                | 1PC  |
| 7  | PIN FOR DOOR<br>ø5.8x25mm BLK  |                       | 2PCS  | 14 | TRACK SPACER<br>ø25x25mm BLK | Ü              | 4PCS |
| 8  | LONG BOLT<br>M6x44mm BLK       |                       | 4PCS  | 15 | ROLLER                       | 2 9            | 4PCS |

Z12,Z13,Z14,ZI5 not included in blister packaging.

#### NOTE:

Phillips head screw driver is required in the assembly process; however, manufacturer does not provide this item.



### STEP 3









### STEP 4









**PAGE 6 OF 12** 

COASTERFURNITURE.COM











# COASTER

### **STEP 11**



### **STEP 12**





# ITEM: **723272 STEP 13**









#### STEP 14 COMPLETE













Note: Dimension tolerance ±5%

#### **ANTI-TIPPING INSTALLMENT INSTRUCTIONS**

#### **FURNITURE TIPPING RESTRAINT**

#### **WARNING**

Injury may result from tipping furniture.

This restraint may protect against tipping furniture.

Do not allow children to climb on furniture.

This restraint is not a substitute for proper adult supervision.

Failure to detach this restraint before moving the furniture may result in injury and damage.

- 1. To attach the anti-tip strap, securely mount one end to the top of the case piece with the 5/8" screw.
- 2. Position the case piece against the wall in the desired location.
- 3.