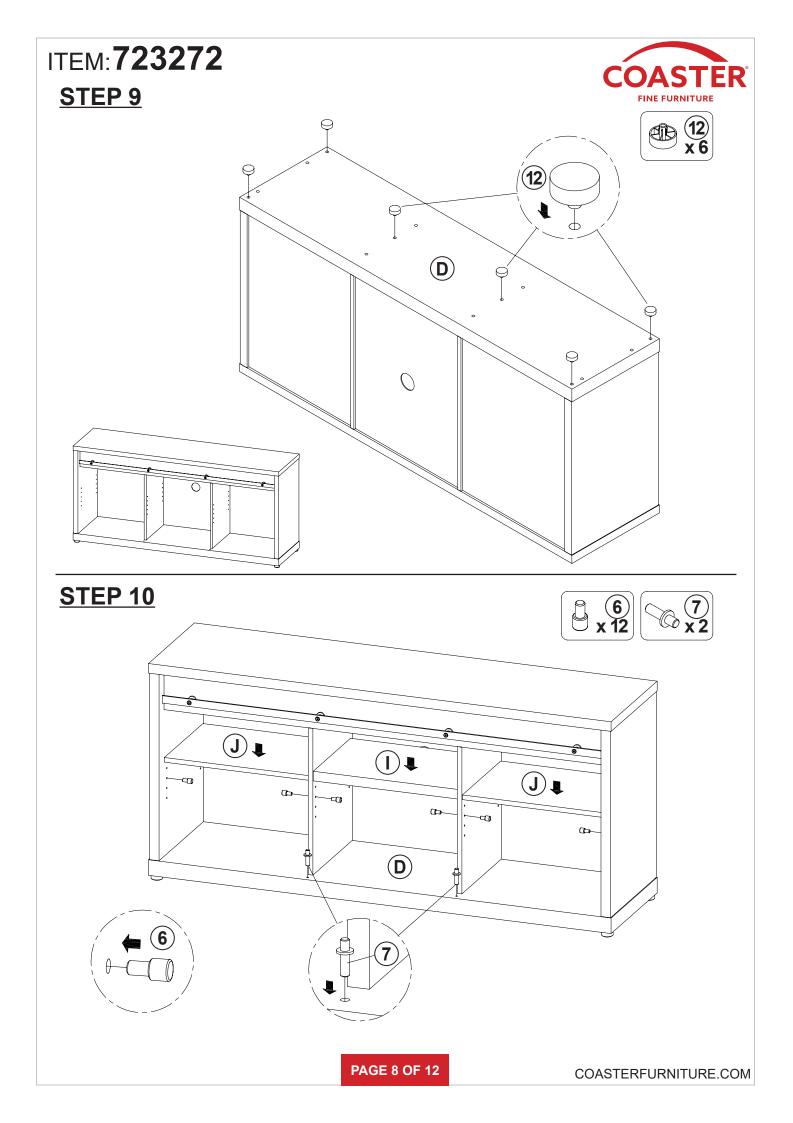

| 5  | BOLT<br>ø9.5x55mm SR           | <b>Management</b> 100 | 8PCS  | 13 | TRACK BAR<br>L=1423mm BLK    |                |      |
| 6  | PIN FOR<br>ADJUSTABLE SHELF    |                       | 12PCS |    |                              |                | 1PC  |
| 7  | PIN FOR DOOR<br>ø5.8x25mm BLK  |                       | 2PCS  | 14 | TRACK SPACER<br>ø25x25mm BLK | Ü              | 4PCS |
| 8  | LONG BOLT<br>M6x44mm BLK       |                       | 4PCS  | 15 | ROLLER                       | 2 9            | 4PCS |

Z12,Z13,Z14,ZI5 not included in blister packaging.

#### NOTE:

Phillips head screw driver is required in the assembly process; however, manufacturer does not provide this item.



### STEP 3









### STEP 4









**PAGE 6 OF 12** 

COASTERFURNITURE.COM











# COASTER

### **STEP 11**



### **STEP 12**





# ITEM: **723272 STEP 13**









#### STEP 14 COMPLETE













Note: Dimension tolerance ±5%

#### **ANTI-TIPPING INSTALLMENT INSTRUCTIONS**

#### **FURNITURE TIPPING RESTRAINT**

#### **WARNING**

Injury may result from tipping furniture.

This restraint may protect against tipping furniture.

Do not allow children to climb on furniture.

This restraint is not a substitute for proper adult supervision.

Failure to detach this restraint before moving the furniture may result in injury and damage.

- 1. To attach the anti-tip strap, securely mount one end to the top of the case piece with the 5/8" screw.
- 2. Position the case piece against the wall in the desired location.
- 3. Pull the anti-tip strap taut and mark the position o