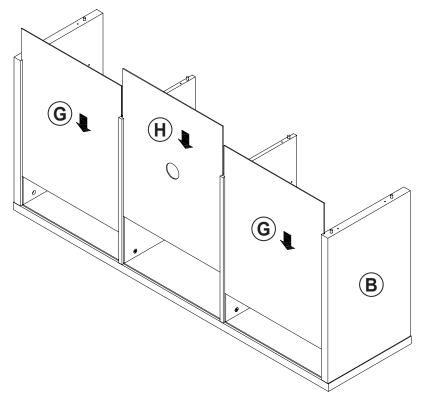

CS |
| 5  | BOLT<br>ø9.5x55mm SR           | <b>Management</b> 100 | 8PCS  | 13 | TRACK BAR<br>L=1423mm BLK    |                |      |
| 6  | PIN FOR<br>ADJUSTABLE SHELF    |                       | 12PCS |    |                              |                | 1PC  |
| 7  | PIN FOR DOOR<br>ø5.8x25mm BLK  |                       | 2PCS  | 14 | TRACK SPACER<br>ø25x25mm BLK | Ü              | 4PCS |
| 8  | LONG BOLT<br>M6x44mm BLK       |                       | 4PCS  | 15 | ROLLER                       | 2 9            | 4PCS |

Z12,Z13,Z14,ZI5 not included in blister packaging.

#### NOTE:

Phillips head screw driver is required in the assembly process; however, manufacturer does not provide this item.



### STEP 3









### STEP 4









**PAGE 6 OF 12** 

COASTERFURNITURE.COM











# COASTER

### **STEP 11**



### **STEP 12**





# ITEM: **723272 STEP 13**









#### STEP 14 COMPLETE













Note: Dimension tolerance ±5%

#### **ANTI-TIPPING INSTALLMENT INSTRUCTIONS**

#### **FURNITURE TIPPING RESTRAINT**

#### **WARNING**

Injury may result from tipping furniture.

This restraint may protect against tipping furniture.

Do not allow children to climb on furniture.

This restraint is not a substitute for proper adult supervision.

Failure to detach this restraint before moving the furniture may result in injury and damage.

- 1. To attach the anti-tip strap, securely mount one end to the top of the case piece with the 5/8" screw.
- 2. Position the case piece against the wall in the desired location.
- 3. Pull the anti-tip strap taut and mark the positi