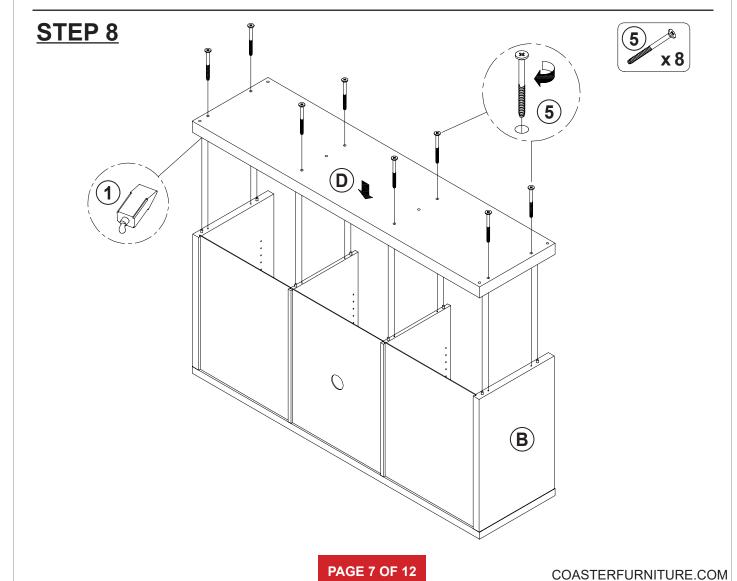

|
| 5  | BOLT<br>ø9.5x55mm SR           | <b>Management</b> 100 | 8PCS  | 13 | TRACK BAR<br>L=1423mm BLK    |                |      |
| 6  | PIN FOR<br>ADJUSTABLE SHELF    |                       | 12PCS |    |                              |                | 1PC  |
| 7  | PIN FOR DOOR<br>ø5.8x25mm BLK  |                       | 2PCS  | 14 | TRACK SPACER<br>ø25x25mm BLK | Ü              | 4PCS |
| 8  | LONG BOLT<br>M6x44mm BLK       |                       | 4PCS  | 15 | ROLLER                       | 2 9            | 4PCS |

Z12,Z13,Z14,ZI5 not included in blister packaging.

#### NOTE:

Phillips head screw driver is required in the assembly process; however, manufacturer does not provide this item.



### STEP 3









### STEP 4









**PAGE 6 OF 12** 

COASTERFURNITURE.COM











# COASTER

### **STEP 11**



### **STEP 12**





# ITEM: **723272 STEP 13**









#### STEP 14 COMPLETE













Note: Dimension tolerance ±5%

#### **ANTI-TIPPING INSTALLMENT INSTRUCTIONS**

#### **FURNITURE TIPPING RESTRAINT**

#### **WARNING**

Injury may result from tipping furniture.

This restraint may protect against tipping furniture.

Do not allow children to climb on furniture.

This restraint is not a substitute for proper adult supervision.

Failure to detach this restraint before moving the furniture may result in injury and damage.

- 1. To attach the anti-tip strap, securely mount one end to the top of the case piece with the 5/8" screw.
- 2. Position the case piece against the wall in the desired location.
- 3. Pull the anti-tip strap taut and mark the position