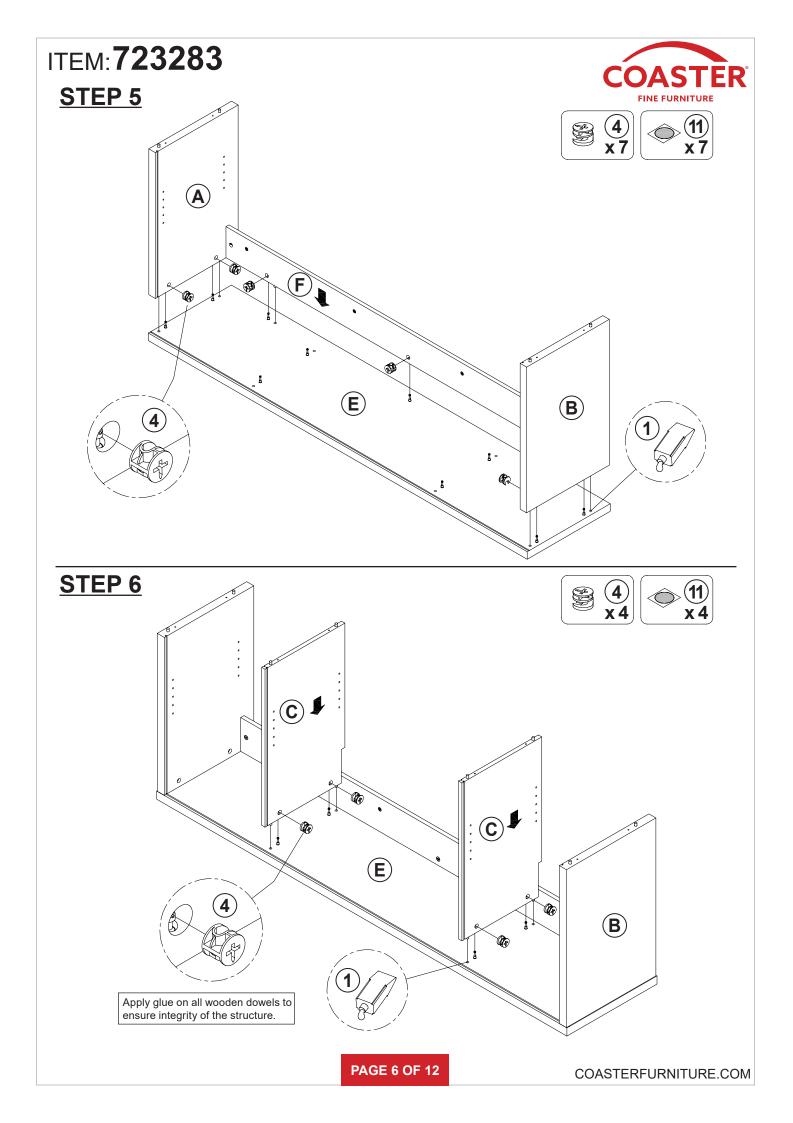

|      |
| 5  | BOLT                           |        | 8PCS  |    |                           |                | 1PC  |
| 6  | PIN FOR<br>ADJUSTABLE SHELF    |        | 12PCS | 14 | TRACK SPACER #25x25mm BLK | Ü              | 4PCS |
| 7  | PIN FOR DOOR                   |        | 2PCS  | 15 | ROLLER                    | ٥٠٠            | 4PCS |
| 8  | LONG BOLT<br>M6x44mm BLK       |        | 4PCS  | 16 | I BAR<br>L=848mm          |                | 1PC  |
| 9  | SHORT BOLT<br>M6x20mm BLK      |        | 8PCS  |    |                           |                |      |

Z12,Z13,Z14,ZI5,ZI6 not included in blister packaging.

#### NOTE:

Phillips head screw driver is required in the assembly process; however, manufacturer does not provide this item.















### STEP 4

















### ITEM:**723283**







### **STEP 12**





# ITEM: **723283 STEP 13**









### STEP 14 COMPLETE













Note: Dimension tolerance ±5%

### **ANTI-TIPPING INSTALLMENT INSTRUCTIONS**

#### **FURNITURE TIPPING RESTRAINT**

#### **WARNING**

Injury may result from tipping furniture.

This restraint may protect against tipping furniture.

Do not allow children to climb on furniture.

This restraint is not a substitute for proper adult supervision.

Failure to detach this restraint before moving the furniture may result in injury and damage.

- 1. To attach the anti-tip strap, securely mount one end to the top of the case piece with the 5/8" screw.
- 2. Position the case piece against the wall in the desired location.
- 3. Pull the anti-tip strap taut and mark the pos