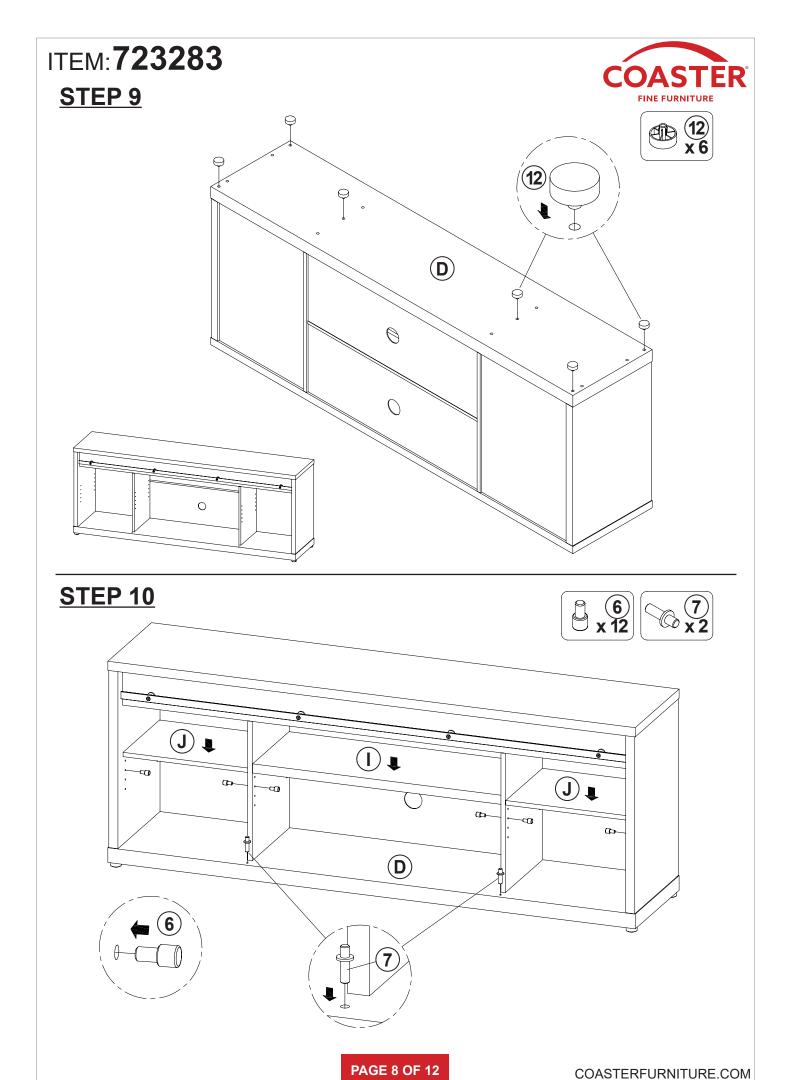

|
| 5  | BOLT                           |        | 8PCS  |    |                           |                | 1PC  |
| 6  | PIN FOR<br>ADJUSTABLE SHELF    |        | 12PCS | 14 | TRACK SPACER #25x25mm BLK | Ü              | 4PCS |
| 7  | PIN FOR DOOR                   |        | 2PCS  | 15 | ROLLER                    | ٥٠٠            | 4PCS |
| 8  | LONG BOLT<br>M6x44mm BLK       |        | 4PCS  | 16 | I BAR<br>L=848mm          |                | 1PC  |
| 9  | SHORT BOLT<br>M6x20mm BLK      |        | 8PCS  |    |                           |                |      |

Z12,Z13,Z14,ZI5,ZI6 not included in blister packaging.

#### NOTE:

Phillips head screw driver is required in the assembly process; however, manufacturer does not provide this item.















### STEP 4

















### ITEM:**723283**







### **STEP 12**





# ITEM: **723283 STEP 13**









### STEP 14 COMPLETE













Note: Dimension tolerance ±5%

### **ANTI-TIPPING INSTALLMENT INSTRUCTIONS**

#### **FURNITURE TIPPING RESTRAINT**

#### **WARNING**

Injury may result from tipping furniture.

This restraint may protect against tipping furniture.

Do not allow children to climb on furniture.

This restraint is not a substitute for proper adult supervision.

Failure to detach this restraint before moving the furniture may result in injury and damage.

- 1. To attach the anti-tip strap, securely mount one end to the top of the case piece with the 5/8" screw.
- 2. Position the case piece against the wall in the desired location.
- 3. Pull the anti-tip strap taut and mark the position of whe