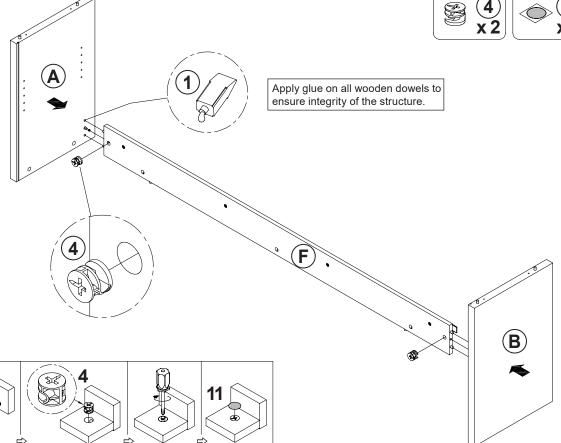

3mm BLK |                |      |
| 5  | BOLT                           |        | 8PCS  |    |                           |                | 1PC  |
| 6  | PIN FOR<br>ADJUSTABLE SHELF    |        | 12PCS | 14 | TRACK SPACER #25x25mm BLK | Ü              | 4PCS |
| 7  | PIN FOR DOOR                   |        | 2PCS  | 15 | ROLLER                    | ٥٠٠            | 4PCS |
| 8  | LONG BOLT<br>M6x44mm BLK       |        | 4PCS  | 16 | I BAR<br>L=848mm          |                | 1PC  |
| 9  | SHORT BOLT<br>M6x20mm BLK      |        | 8PCS  |    |                           |                |      |

Z12,Z13,Z14,ZI5,ZI6 not included in blister packaging.

#### NOTE:

Phillips head screw driver is required in the assembly process; however, manufacturer does not provide this item.















### STEP 4

















### ITEM:**723283**







### **STEP 12**





# ITEM: **723283 STEP 13**









### STEP 14 COMPLETE













Note: Dimension tolerance ±5%

### **ANTI-TIPPING INSTALLMENT INSTRUCTIONS**

#### **FURNITURE TIPPING RESTRAINT**

#### **WARNING**

Injury may result from tipping furniture.

This restraint may protect against tipping furniture.

Do not allow children to climb on furniture.

This restraint is not a substitute for proper adult supervision.

Failure to detach this restraint before moving the furniture may result in injury and damage.

- 1. To attach the anti-tip strap, securely mount one end to the top of the case piece with the 5/8" screw.
- 2. Position the case piece against the wall in the desired location.
- 3. Pull the anti-tip strap taut