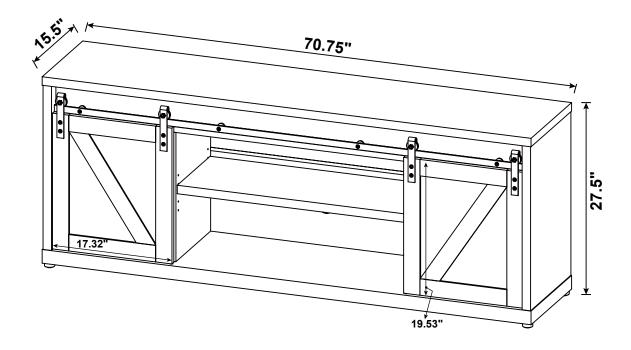

|
| 6  | PIN FOR<br>ADJUSTABLE SHELF    |        | 12PCS | 14 | TRACK SPACER #25x25mm BLK | Ü              | 4PCS |
| 7  | PIN FOR DOOR                   |        | 2PCS  | 15 | ROLLER                    | ٥٠٠            | 4PCS |
| 8  | LONG BOLT<br>M6x44mm BLK       |        | 4PCS  | 16 | I BAR<br>L=848mm          |                | 1PC  |
| 9  | SHORT BOLT<br>M6x20mm BLK      |        | 8PCS  |    |                           |                |      |

Z12,Z13,Z14,ZI5,ZI6 not included in blister packaging.

#### NOTE:

Phillips head screw driver is required in the assembly process; however, manufacturer does not provide this item.















### STEP 4

















### ITEM:**723283**







### **STEP 12**





# ITEM: **723283 STEP 13**









### STEP 14 COMPLETE













Note: Dimension tolerance ±5%

### **ANTI-TIPPING INSTALLMENT INSTRUCTIONS**

#### **FURNITURE TIPPING RESTRAINT**

#### **WARNING**

Injury may result from tipping furniture.

This restraint may protect against tipping furniture.

Do not allow children to climb on furniture.

This restraint is not a substitute for proper adult supervision.

Failure to detach this restraint before moving the furniture may result in injury and damage.

- 1. To attach the anti-tip strap, securely mount one end to the top of the case piece with the 5/8" screw.
- 2. Position the case piece against the wall in the desired location.
- 3. Pull the anti-tip strap taut and mark the position of where you will secure the other end on the wall.
- 4. Drill a 1-1/4" hole in the spot you marked.
- 5. Tap in plastic w