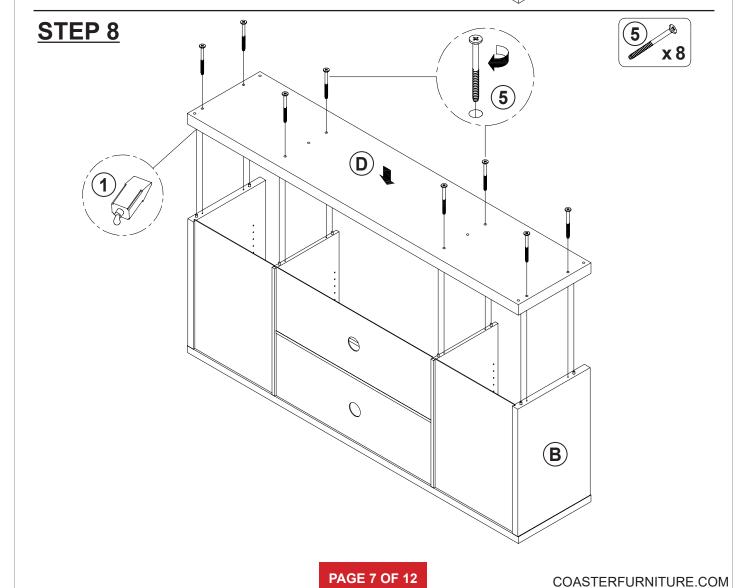

|
| 5  | BOLT                           |        | 8PCS  |    |                           |                | 1PC  |
| 6  | PIN FOR<br>ADJUSTABLE SHELF    |        | 12PCS | 14 | TRACK SPACER #25x25mm BLK | Ü              | 4PCS |
| 7  | PIN FOR DOOR                   |        | 2PCS  | 15 | ROLLER                    | ٥٠٠            | 4PCS |
| 8  | LONG BOLT<br>M6x44mm BLK       |        | 4PCS  | 16 | I BAR<br>L=848mm          |                | 1PC  |
| 9  | SHORT BOLT<br>M6x20mm BLK      |        | 8PCS  |    |                           |                |      |

Z12,Z13,Z14,ZI5,ZI6 not included in blister packaging.

#### NOTE:

Phillips head screw driver is required in the assembly process; however, manufacturer does not provide this item.















### STEP 4

















### ITEM:**723283**







### **STEP 12**





# ITEM: **723283 STEP 13**









### STEP 14 COMPLETE













Note: Dimension tolerance ±5%

### **ANTI-TIPPING INSTALLMENT INSTRUCTIONS**

#### **FURNITURE TIPPING RESTRAINT**

#### **WARNING**

Injury may result from tipping furniture.

This restraint may protect against tipping furniture.

Do not allow children to climb on furniture.

This restraint is not a substitute for proper adult supervision.

Failure to detach this restraint before moving the furniture may result in injury and damage.

- 1. To attach the anti-tip strap, securely mount one end to the top of the case piece with the 5/8" screw.
- 2. Position the case piece against the wall in the desired location.
- 3. Pull the anti-tip strap taut and mark the position of w