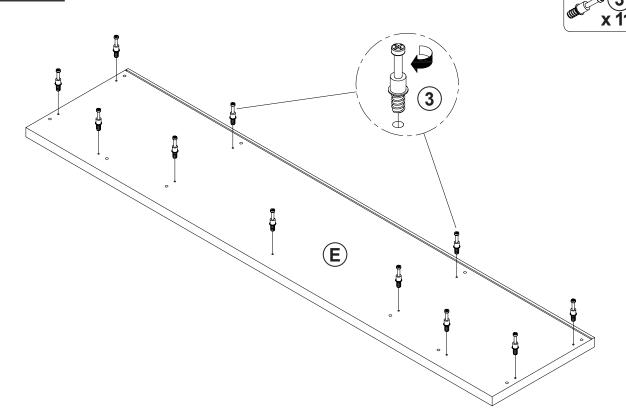

|      |
| 5  | BOLT                           |        | 8PCS  |    |                           |                | 1PC  |
| 6  | PIN FOR<br>ADJUSTABLE SHELF    |        | 12PCS | 14 | TRACK SPACER #25x25mm BLK | Ü              | 4PCS |
| 7  | PIN FOR DOOR                   |        | 2PCS  | 15 | ROLLER                    | ٥٠٠            | 4PCS |
| 8  | LONG BOLT<br>M6x44mm BLK       |        | 4PCS  | 16 | I BAR<br>L=848mm          |                | 1PC  |
| 9  | SHORT BOLT<br>M6x20mm BLK      |        | 8PCS  |    |                           |                |      |

Z12,Z13,Z14,ZI5,ZI6 not included in blister packaging.

#### NOTE:

Phillips head screw driver is required in the assembly process; however, manufacturer does not provide this item.















### STEP 4

















### ITEM:**723283**







### **STEP 12**





# ITEM: **723283 STEP 13**









### STEP 14 COMPLETE













Note: Dimension tolerance ±5%

### **ANTI-TIPPING INSTALLMENT INSTRUCTIONS**

#### **FURNITURE TIPPING RESTRAINT**

#### **WARNING**

Injury may result from tipping furniture.

This restraint may protect against tipping furniture.

Do not allow children to climb on furniture.

This restraint is not a substitute for proper adult supervision.

Failure to detach this restraint before moving the furniture may result in injury and damage.

- 1. To attach the anti-tip strap, securely mount one end to the top of the case piece with the 5/8" screw.
- 2. Position the case piece against the wall in the desired location.
- 3. Pull the anti-tip strap taut and mark the p