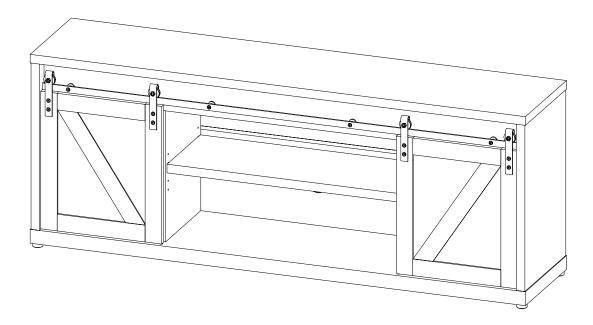

| 1PC  |
| 6  | PIN FOR<br>ADJUSTABLE SHELF    |        | 12PCS | 14 | TRACK SPACER #25x25mm BLK | Ü              | 4PCS |
| 7  | PIN FOR DOOR                   |        | 2PCS  | 15 | ROLLER                    | ٥٠٠            | 4PCS |
| 8  | LONG BOLT<br>M6x44mm BLK       |        | 4PCS  | 16 | I BAR<br>L=848mm          |                | 1PC  |
| 9  | SHORT BOLT<br>M6x20mm BLK      |        | 8PCS  |    |                           |                |      |

Z12,Z13,Z14,ZI5,ZI6 not included in blister packaging.

#### NOTE:

Phillips head screw driver is required in the assembly process; however, manufacturer does not provide this item.















### STEP 4

















### ITEM:**723283**







### **STEP 12**





# ITEM: **723283 STEP 13**









### STEP 14 COMPLETE













Note: Dimension tolerance ±5%

### **ANTI-TIPPING INSTALLMENT INSTRUCTIONS**

#### **FURNITURE TIPPING RESTRAINT**

#### **WARNING**

Injury may result from tipping furniture.

This restraint may protect against tipping furniture.

Do not allow children to climb on furniture.

This restraint is not a substitute for proper adult supervision.

Failure to detach this restraint before moving the furniture may result in injury and damage.

- 1. To attach the anti-tip strap, securely mount one end to the top of the case piece with the 5/8" screw.
- 2. Position the case piece against the wall in the desired location.
- 3. Pull the anti-tip strap taut and mark the position of where you will secure the other end on the wall.
- 4. Drill a 1-1/4" hole in the spot you marked.
- 5. Tap in p