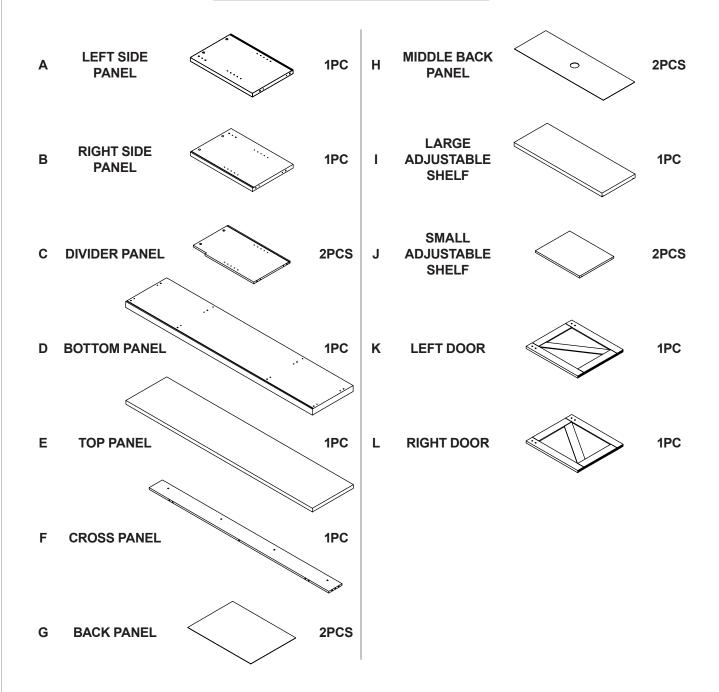

CONSOLE

REVISION 0 : 05/16/2019 REVISION 1 : 03/18/2020 REVISION 2 : 04/27/2022 REVISION 3 : 09/08/2022

REVISION 0:05/16/2019 REVISION 4:04/14/2023

**PAGE 1 OF 12** 

COASTERFURNITURE.COM

### ITEM: 723283

### **ASSEMBLY INSTRUCTIONS**

#### **ASSEMBLY TIPS:**

1. Remove hardware from box and sort by size.

2. Please check to see that all hardware and parts are present prior to start of assembly.

3. Please follow attached instructions in the same sequence as numbered to assure fast & easy assembly.

#### WARNING!

1. Don't attempt to repair or modify parts that are broken or defective. Please contact the store immediately. 2. This product is for home use only and not intended for commercial establishments.



**ASSEMBLY TIME** 

40 MINUTES

MAX TV SIZE: 75"

### PARTS IDENTIFICATION



#### NOTE:

Phillips head screw driver is required in the assembly process; however, manufacturer does not provide this item.

### ITEM: **723283**



| Z  | <b>HARDWARE IDENTIFICATION</b> |        |       |    |                           | FINE FURNITURE |      |
|----|--------------------------------|--------|-------|----|---------------------------|----------------|------|
| NO | DESCRIPTION                    | FIGURE | Q'TY  | NO | DESCRIPTION               | FIGURE         | Q'TY |
| 1  | GLUE 40g                       |        | 1PC   | 10 | ALLEN WRENCH<br>4mm SR    |                | 1PC  |
| 2  | WOODEN DOWEL                   |        | 22PCS | 11 | STICKER<br>ø20mm          |                | 3PCS |
| 3  | CAM BOLT                       |        | 13PCS | 12 | FOOT<br>ø35xH19