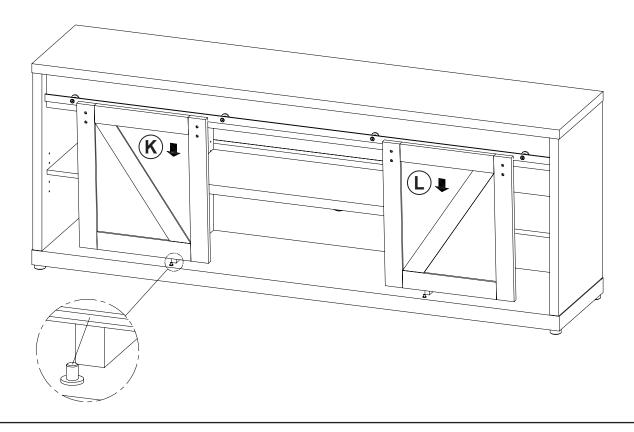

|        | 8PCS  |    |                           |                | 1PC  |
| 6  | PIN FOR<br>ADJUSTABLE SHELF    |        | 12PCS | 14 | TRACK SPACER #25x25mm BLK | Ü              | 4PCS |
| 7  | PIN FOR DOOR                   |        | 2PCS  | 15 | ROLLER                    | ٥٠٠            | 4PCS |
| 8  | LONG BOLT<br>M6x44mm BLK       |        | 4PCS  | 16 | I BAR<br>L=848mm          |                | 1PC  |
| 9  | SHORT BOLT<br>M6x20mm BLK      |        | 8PCS  |    |                           |                |      |

Z12,Z13,Z14,ZI5,ZI6 not included in blister packaging.

#### NOTE:

Phillips head screw driver is required in the assembly process; however, manufacturer does not provide this item.















### STEP 4

















### ITEM:**723283**







### **STEP 12**





# ITEM: **723283 STEP 13**









### STEP 14 COMPLETE













Note: Dimension tolerance ±5%

### **ANTI-TIPPING INSTALLMENT INSTRUCTIONS**

#### **FURNITURE TIPPING RESTRAINT**

#### **WARNING**

Injury may result from tipping furniture.

This restraint may protect against tipping furniture.

Do not allow children to climb on furniture.

This restraint is not a substitute for proper adult supervision.

Failure to detach this restraint before moving the furniture may result in injury and damage.

- 1. To attach the anti-tip strap, securely mount one end to the top of the case piece with the 5/8" screw.
- 2. Position the case piece against the wall in the desired location.
- 3. Pull the anti-tip strap taut and mark the position of where you will secure the othe