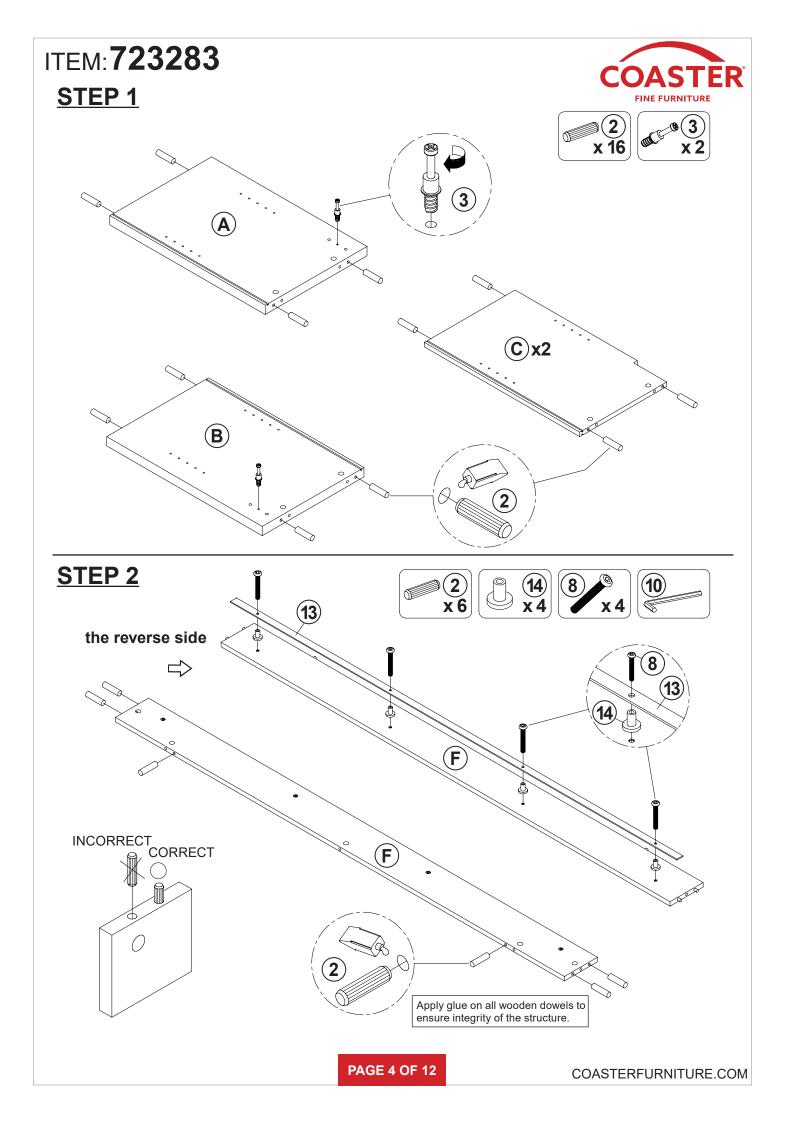

BAR<br>L=1723mm BLK |                |      |
| 5  | BOLT                           |        | 8PCS  |    |                           |                | 1PC  |
| 6  | PIN FOR<br>ADJUSTABLE SHELF    |        | 12PCS | 14 | TRACK SPACER #25x25mm BLK | Ü              | 4PCS |
| 7  | PIN FOR DOOR                   |        | 2PCS  | 15 | ROLLER                    | ٥٠٠            | 4PCS |
| 8  | LONG BOLT<br>M6x44mm BLK       |        | 4PCS  | 16 | I BAR<br>L=848mm          |                | 1PC  |
| 9  | SHORT BOLT<br>M6x20mm BLK      |        | 8PCS  |    |                           |                |      |

Z12,Z13,Z14,ZI5,ZI6 not included in blister packaging.

#### NOTE:

Phillips head screw driver is required in the assembly process; however, manufacturer does not provide this item.















### STEP 4

















### ITEM:**723283**







### **STEP 12**





# ITEM: **723283 STEP 13**









### STEP 14 COMPLETE













Note: Dimension tolerance ±5%

### **ANTI-TIPPING INSTALLMENT INSTRUCTIONS**

#### **FURNITURE TIPPING RESTRAINT**

#### **WARNING**

Injury may result from tipping furniture.

This restraint may protect against tipping furniture.

Do not allow children to climb on furniture.

This restraint is not a substitute for proper adult supervision.

Failure to detach this restraint before moving the furniture may result in injury and damage.

- 1. To attach the anti-tip strap, securely mount one end to the top of the case piece with the 5/8" screw.
- 2. Position the case piece against the wall in the desired location.
- 3. Pull the anti-tip