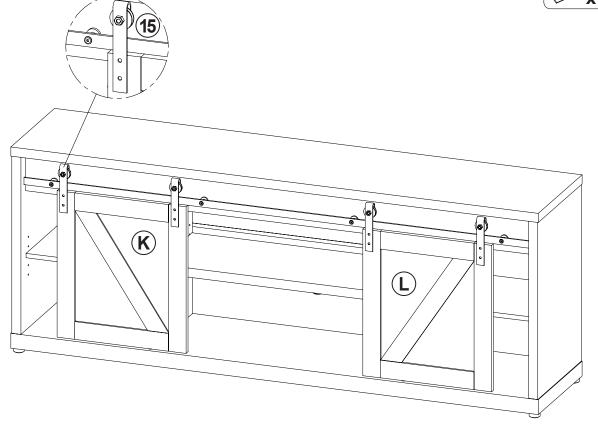

| 8PCS  |    |                           |                | 1PC  |
| 6  | PIN FOR<br>ADJUSTABLE SHELF    |        | 12PCS | 14 | TRACK SPACER #25x25mm BLK | Ü              | 4PCS |
| 7  | PIN FOR DOOR                   |        | 2PCS  | 15 | ROLLER                    | ٥٠٠            | 4PCS |
| 8  | LONG BOLT<br>M6x44mm BLK       |        | 4PCS  | 16 | I BAR<br>L=848mm          |                | 1PC  |
| 9  | SHORT BOLT<br>M6x20mm BLK      |        | 8PCS  |    |                           |                |      |

Z12,Z13,Z14,ZI5,ZI6 not included in blister packaging.

#### NOTE:

Phillips head screw driver is required in the assembly process; however, manufacturer does not provide this item.















### STEP 4

















### ITEM:**723283**







### **STEP 12**





# ITEM: **723283 STEP 13**









### STEP 14 COMPLETE













Note: Dimension tolerance ±5%

### **ANTI-TIPPING INSTALLMENT INSTRUCTIONS**

#### **FURNITURE TIPPING RESTRAINT**

#### **WARNING**

Injury may result from tipping furniture.

This restraint may protect against tipping furniture.

Do not allow children to climb on furniture.

This restraint is not a substitute for proper adult supervision.

Failure to detach this restraint before moving the furniture may result in injury and damage.

- 1. To attach the anti-tip strap, securely mount one end to the top of the case piece with the 5/8" screw.
- 2. Position the case piece against the wall in the desired location.
- 3. Pull the anti-tip strap taut and mark the position of where you will secure the other end on the wall.
-