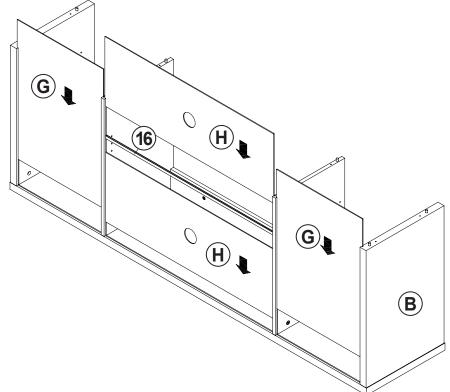

|      |
| 5  | BOLT                           |        | 8PCS  |    |                           |                | 1PC  |
| 6  | PIN FOR<br>ADJUSTABLE SHELF    |        | 12PCS | 14 | TRACK SPACER #25x25mm BLK | Ü              | 4PCS |
| 7  | PIN FOR DOOR                   |        | 2PCS  | 15 | ROLLER                    | ٥٠٠            | 4PCS |
| 8  | LONG BOLT<br>M6x44mm BLK       |        | 4PCS  | 16 | I BAR<br>L=848mm          |                | 1PC  |
| 9  | SHORT BOLT<br>M6x20mm BLK      |        | 8PCS  |    |                           |                |      |

Z12,Z13,Z14,ZI5,ZI6 not included in blister packaging.

#### NOTE:

Phillips head screw driver is required in the assembly process; however, manufacturer does not provide this item.















### STEP 4

















### ITEM:**723283**







### **STEP 12**





# ITEM: **723283 STEP 13**









### STEP 14 COMPLETE













Note: Dimension tolerance ±5%

### **ANTI-TIPPING INSTALLMENT INSTRUCTIONS**

#### **FURNITURE TIPPING RESTRAINT**

#### **WARNING**

Injury may result from tipping furniture.

This restraint may protect against tipping furniture.

Do not allow children to climb on furniture.

This restraint is not a substitute for proper adult supervision.

Failure to detach this restraint before moving the furniture may result in injury and damage.

- 1. To attach the anti-tip strap, securely mount one end to the top of the case piece with the 5/8" screw.
- 2. Position the case piece against the wall in the desired location.
- 3. Pull the anti-tip strap taut and mark the position of