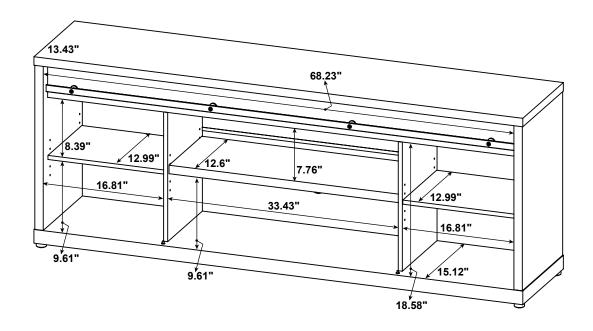

|
| 6  | PIN FOR<br>ADJUSTABLE SHELF    |        | 12PCS | 14 | TRACK SPACER #25x25mm BLK | Ü              | 4PCS |
| 7  | PIN FOR DOOR                   |        | 2PCS  | 15 | ROLLER                    | ٥٠٠            | 4PCS |
| 8  | LONG BOLT<br>M6x44mm BLK       |        | 4PCS  | 16 | I BAR<br>L=848mm          |                | 1PC  |
| 9  | SHORT BOLT<br>M6x20mm BLK      |        | 8PCS  |    |                           |                |      |

Z12,Z13,Z14,ZI5,ZI6 not included in blister packaging.

#### NOTE:

Phillips head screw driver is required in the assembly process; however, manufacturer does not provide this item.















### STEP 4

















### ITEM:**723283**







### **STEP 12**





# ITEM: **723283 STEP 13**









### STEP 14 COMPLETE













Note: Dimension tolerance ±5%

### **ANTI-TIPPING INSTALLMENT INSTRUCTIONS**

#### **FURNITURE TIPPING RESTRAINT**

#### **WARNING**

Injury may result from tipping furniture.

This restraint may protect against tipping furniture.

Do not allow children to climb on furniture.

This restraint is not a substitute for proper adult supervision.

Failure to detach this restraint before moving the furniture may result in injury and damage.

- 1. To attach the anti-tip strap, securely mount one end to the top of the case piece with the 5/8" screw.
- 2. Position the case piece against the wall in the desired location.
- 3. Pull the anti-tip strap taut and mark the position of where you will secure the other end on the wall.
- 4. Drill a 1-1/4" hole in the spot you marked.
- 5. Tap in plastic wal