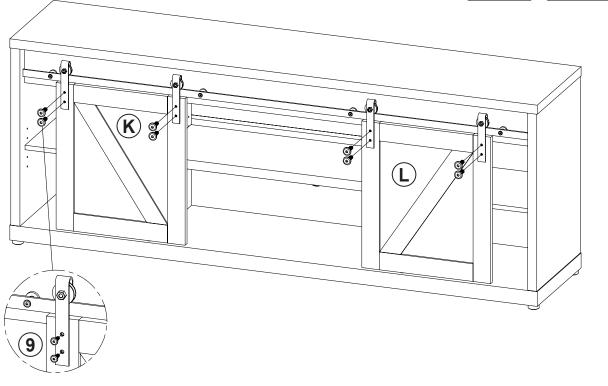

|                | 1PC  |
| 6  | PIN FOR<br>ADJUSTABLE SHELF    |        | 12PCS | 14 | TRACK SPACER #25x25mm BLK | Ü              | 4PCS |
| 7  | PIN FOR DOOR                   |        | 2PCS  | 15 | ROLLER                    | ٥٠٠            | 4PCS |
| 8  | LONG BOLT<br>M6x44mm BLK       |        | 4PCS  | 16 | I BAR<br>L=848mm          |                | 1PC  |
| 9  | SHORT BOLT<br>M6x20mm BLK      |        | 8PCS  |    |                           |                |      |

Z12,Z13,Z14,ZI5,ZI6 not included in blister packaging.

#### NOTE:

Phillips head screw driver is required in the assembly process; however, manufacturer does not provide this item.















### STEP 4

















### ITEM:**723283**







### **STEP 12**





# ITEM: **723283 STEP 13**









### STEP 14 COMPLETE













Note: Dimension tolerance ±5%

### **ANTI-TIPPING INSTALLMENT INSTRUCTIONS**

#### **FURNITURE TIPPING RESTRAINT**

#### **WARNING**

Injury may result from tipping furniture.

This restraint may protect against tipping furniture.

Do not allow children to climb on furniture.

This restraint is not a substitute for proper adult supervision.

Failure to detach this restraint before moving the furniture may result in injury and damage.

- 1. To attach the anti-tip strap, securely mount one end to the top of the case piece with the 5/8" screw.
- 2. Position the case piece against the wall in the desired location.
- 3. Pull the anti-tip strap taut and mark the position of where you will secure the other end on the wall.
- 4. Drill a 1-1/4" hole in the spot y