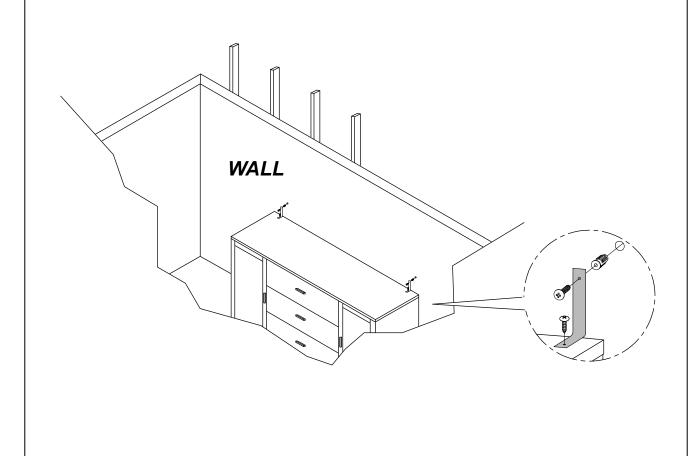

### **ANTI-TIPPING INSTALLMENT INSTRUCTIONS**

#### **FURNITURE TIPPING RESTRAINT**

#### **WARNING**

Injury may result from tipping furniture.

This restraint may protect against tipping furniture.

Do not allow children to climb on furniture.

This restraint is not a substitute for proper adult supervision.

Failure to detach this restraint before moving the furniture may result in injury and damage.

- 1. To attach the anti-tip strap, securely mount one end to the top of the case piece with the 5/8" screw.
- 2. Position the case piece against the wall in the desired location.
- 3. Pull the anti-tip strap taut and mark the position of where you will secure the other end on the wall.
- 4. Drill a 1-1/4" hole in the spot you marked.
- 5. Tap in plastic wall plug.
- 6. Fasten anti-tip strap with wall screw provided.

(Please install the anti-tiping kit in the middle of the case piece if only have one set of anti-tipping kit.)