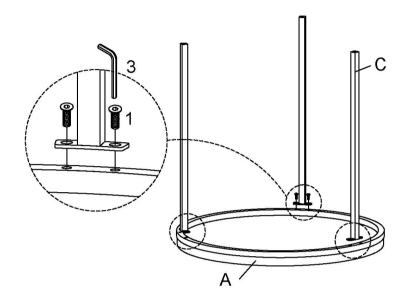

REVISION 1: 12/27/2019 REVISION 2: 09/02/2022

COASTERFURNITURE.COM

## ITEM:931214

# **ASSEMBLY INSTRUCTIONS**



#### **ASSEMBLY TIPS:**

- 1. Remove hardware from box and sort by size.
- 2. Please check to see that all hardware and parts are present prior to start of assembly.
- 3. Please follow attached instructions in the same sequence as numbered to assure fast & easy assembly.



#### **WARNING**

- 1. Don't attempt to repair or modify parts that are broken or defective. Please contact the store immediately.
- 2. This product is for home use only and not intend for commercial establishments.



ASSEMBLY TIME

20 MINUTES

### **PARTS IDENTIFICATION**

A TOP 1PC B BOTTOM FRAME 1PC

C LEG 3PCS

### HARDWARE IDENTIFICATION



# ITEM:931214

# **ASSEMBLY INSTRUCTIONS**



#### STEP 1



# STEP 2

## **COMPLETE**



2

PAGE 3 OF 3

COASTERFURNITURE.COM

6PCS

# **ITEM:931214**







Note: Dimension tolerance ±5%

COASTERFURNITURE.COM