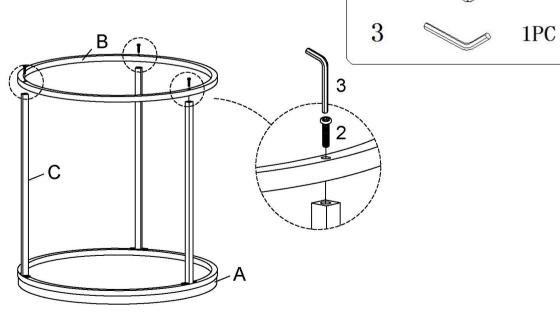

ION 2: 09/02/2022

COASTERFURNITURE.COM

## ITEM:931214

# **ASSEMBLY INSTRUCTIONS**



#### **ASSEMBLY TIPS:**

- 1. Remove hardware from box and sort by size.
- 2. Please check to see that all hardware and parts are present prior to start of assembly.
- 3. Please follow attached instructions in the same sequence as numbered to assure fast & easy assembly.



#### **WARNING**

- 1. Don't attempt to repair or modify parts that are broken or defective. Please contact the store immediately.
- 2. This product is for home use only and not intend for commercial establishments.



ASSEMBLY TIME

20 MINUTES

### **PARTS IDENTIFICATION**

A TOP 1PC B BOTTOM FRAME 1PC

C LEG 3PCS

### HARDWARE IDENTIFICATION



# ITEM:931214

# **ASSEMBLY INSTRUCTIONS**



#### STEP 1



# STEP 2

## **COMPLETE**



2

PAGE 3 OF 3

COASTERFURNITURE.COM

6PCS

# **ITEM:931214**







Note: Dimension tolerance ±5%

COASTERFURNITURE.COM