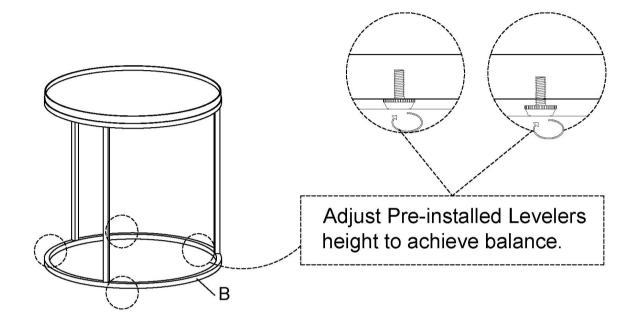

LY INSTRUCTIONS**



#### **ASSEMBLY TIPS:**

- 1. Remove hardware from box and sort by size.
- 2. Please check to see that all hardware and parts are present prior to start of assembly.
- 3. Please follow attached instructions in the same sequence as numbered to assure fast & easy assembly.



#### **WARNING**

- 1. Don't attempt to repair or modify parts that are broken or defective. Please contact the store immediately.
- 2. This product is for home use only and not intend for commercial establishments.



ASSEMBLY TIME

20 MINUTES

### **PARTS IDENTIFICATION**

A TOP 1PC B BOTTOM FRAME 1PC

C LEG 3PCS

### HARDWARE IDENTIFICATION



# ITEM:931214

# **ASSEMBLY INSTRUCTIONS**



#### STEP 1



# STEP 2

## **COMPLETE**



2

PAGE 3 OF 3

COASTERFURNITURE.COM

6PCS

# **ITEM:931214**







Note: Dimension tolerance ±5%

COASTERFURNITURE.COM