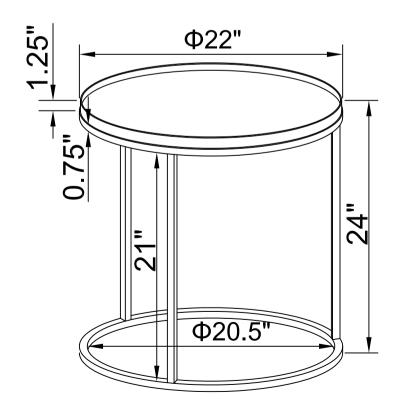

INSTRUCTIONS**



#### **ASSEMBLY TIPS:**

- 1. Remove hardware from box and sort by size.
- 2. Please check to see that all hardware and parts are present prior to start of assembly.
- 3. Please follow attached instructions in the same sequence as numbered to assure fast & easy assembly.



#### **WARNING**

- 1. Don't attempt to repair or modify parts that are broken or defective. Please contact the store immediately.
- 2. This product is for home use only and not intend for commercial establishments.



ASSEMBLY TIME

20 MINUTES

### **PARTS IDENTIFICATION**

A TOP 1PC B BOTTOM FRAME 1PC

C LEG 3PCS

### HARDWARE IDENTIFICATION



# ITEM:931214

# **ASSEMBLY INSTRUCTIONS**



#### STEP 1



# STEP 2

## **COMPLETE**



2

PAGE 3 OF 3

COASTERFURNITURE.COM

6PCS

# **ITEM:931214**







Note: Dimension tolerance ±5%

COASTERFURNITURE.COM