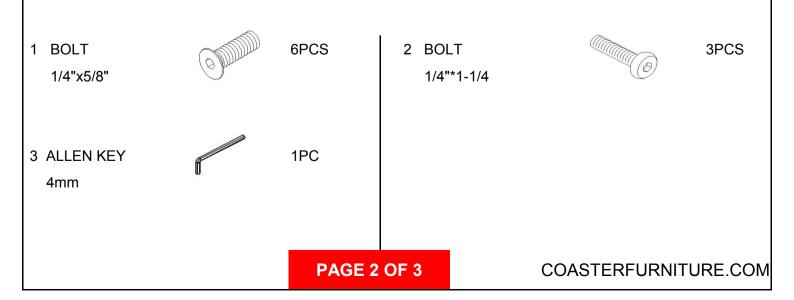

Fine Furniture for every stage of life

931214 *End Table* 

REVISION 1: 12/27/2019 REVISION 2: 09/02/2022

COASTERFURNITURE.COM

## ITEM:931214

# **ASSEMBLY INSTRUCTIONS**



#### **ASSEMBLY TIPS:**

- 1. Remove hardware from box and sort by size.
- 2. Please check to see that all hardware and parts are present prior to start of assembly.
- 3. Please follow attached instructions in the same sequence as numbered to assure fast & easy assembly.



#### **WARNING**

- 1. Don't attempt to repair or modify parts that are broken or defective. Please contact the store immediately.
- 2. This product is for home use only and not intend for commercial establishments.



ASSEMBLY TIME

20 MINUTES

### **PARTS IDENTIFICATION**

A TOP 1PC B BOTTOM FRAME 1PC

C LEG 3PCS

### HARDWARE IDENTIFICATION



# ITEM:931214

# **ASSEMBLY INSTRUCTIONS**



#### STEP 1



# STEP 2

## **COMPLETE**



2

PAGE 3 OF 3

COASTERFURNITURE.COM

6PCS

# **ITEM:931214**







Note: Dimension tolerance ±5%

COASTERFURNITURE.COM