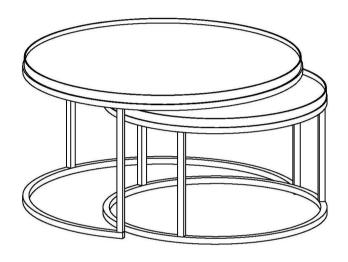

## **PARTS IDENTIFICATION**

A LARGE TABLE TOP 1PC B LARGE TABLE LEG 3PCS

C LARGE TABLE LEG SUPPORT 1PC D SMALL TABLE TOP 1PC

E SMALL TABLE LEG 3PCS F SMALL TABLE LEG SUPPORT 1PC