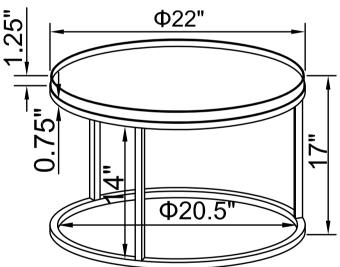

# ITEM:931215

Note: Dimension tolerance ±5%

## **PARTS IDENTIFICATION**

A LARGE TABLE TOP 1PC B LARGE TABLE LEG 3PCS

C LARGE TABLE LEG SUPPORT 1PC D SMALL TABLE TOP 1PC

E SMALL TABLE LEG 3PCS F SMALL TABLE LEG SUPPORT 1PC