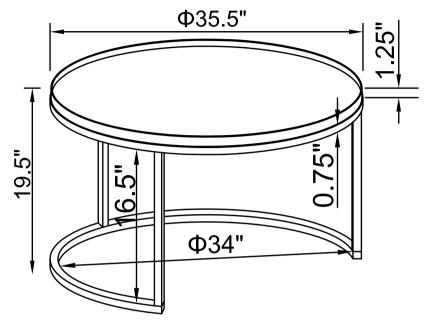

# ITEM:931215

Note: Dimension tolerance ±5%

## **PARTS IDENTIFICATION**

A LARGE TABLE TOP 1PC B LARGE TABLE LEG 3PCS

C LARGE TABLE LEG SUPPORT 1PC D SMALL TABLE TOP 1PC

E SMALL TABLE LEG 3PCS F SMALL TABLE LEG SUPPORT 1PC