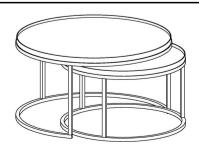

# ASSEMBLY INSTRUCTIONS COASTER FINE FURNITURE

Fine Furniture for every stage of life

931215 Nesting Table

REVISION 1: 11/26/2019 REVISION 2: 09/02/2022

COASTERFURNITURE.COM

## **PARTS IDENTIFICATION**

A LARGE TABLE TOP 1PC B LARGE TABLE LEG 3PCS

C LARGE TABLE LEG SUPPORT 1PC D SMALL TABLE TOP 1PC

E SMALL TABLE LEG 3PCS F SMALL TABLE LEG SUPPORT 1PC