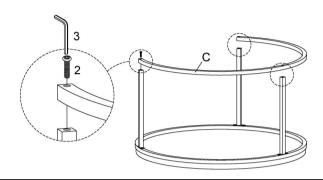

### STEP 2

## **PARTS IDENTIFICATION**

A LARGE TABLE TOP 1PC B LARGE TABLE LEG 3PCS

C LARGE TABLE LEG SUPPORT 1PC D SMALL TABLE TOP 1PC

E SMALL TABLE LEG 3PCS F SMALL TABLE LEG SUPPORT 1PC

# **HARDWARE IDENTIFICATION**

1 BOLT 12PCS 2 BOLT 6PCS
1/4"x5/8" 1/4"x1-1/4"

3 ALLEN KEY 1PC 4mm

PAGE 2 OF 3

COASTERFURNITURE.COM