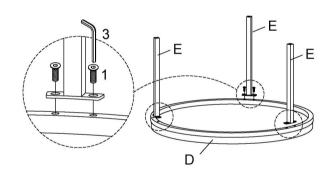

### STEP 4

## **PARTS IDENTIFICATION**

A LARGE TABLE TOP 1PC B LARGE TABLE LEG 3PCS

C LARGE TABLE LEG SUPPORT 1PC D SMALL TABLE TOP 1PC

E SMALL TABLE LEG 3PCS F SMALL TABLE LEG SUPPORT 1PC

# **HARDWARE IDENTIFICATION**

1 BOLT 12PCS 2 BOLT 6PCS
1/4"x5/8" 1/4"x1-1/4"

3 ALLEN KEY 1PC 4mm

PAGE 2 OF 3

COASTERFURNITURE.COM