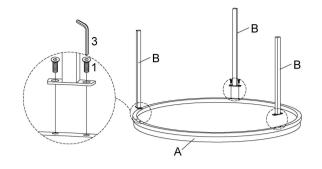

### STEP 1

## **PARTS IDENTIFICATION**

A LARGE TABLE TOP 1PC B LARGE TABLE LEG 3PCS

C LARGE TABLE LEG SUPPORT 1PC D SMALL TABLE TOP 1PC

E SMALL TABLE LEG 3PCS F SMALL TABLE LEG SUPPORT 1PC

# **HARDWARE IDENTIFICATION**

1 BOLT 12PCS 2 BOLT 6PCS
1/4"x5/8" 1/4"x1-1/4"

3 ALLEN KEY 1PC 4mm

PAGE 2 OF 3

COASTERFURNITURE.COM