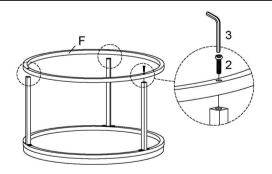

### STEP 1

### STEP 2

## STEP 3

### STEP 4

# **HARDWARE IDENTIFICATION**

1 BOLT 12PCS 2 BOLT 6PCS
1/4"x5/8" 1/4"x1-1/4"

3 ALLEN KEY 1PC 4mm

PAGE 2 OF 3

COASTERFURNITURE.COM