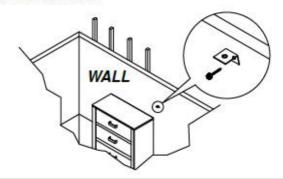

#### STEP 2

Locate the other bracket on the wall over a wall stud and two inches below the mounting bracket secured to the back of the furniture. Attach the wall stud using the long screw provided, through the smaller hole.