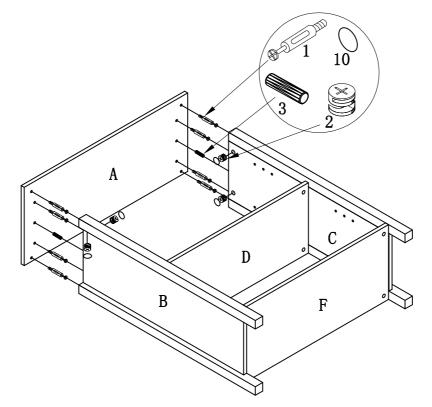

| 1 pc  |
| 15 | NAIL                |                                              | 0===>                                   | 30pcs |
| 16 | DOOR CATCH          |                                              |                                         | 2pcs  |
| 17 | DOOR CATCH PIECE    |                                              |                                         | 2pcs  |
| 18 | GLUE                |                                              |                                         | 1pc   |
| 19 | BRACKET             | $12\!\times\!12\!\times\!1\text{mm}$         | 00                                      | 2pcs  |

## **ASSEMBLY INSTRUCTIONS**

# COASTER

STEP 1



## STEP 2



PAGE 4 OF 8

**COASTERFURNITURE.COM** 

# COASTER

## **ASSEMBLY INSTRUCTIONS**

STEP 3



## STEP 4



PAGE 5 OF 8

**COASTERFURNITURE.COM** 

### **ASSEMBLY INSTRUCTIONS**

COASTER

STEP 5





### **DIMENSION**



**COASTERFURNITURE.COM** 



PAGE 7 OF 8



# ANTI-TIPPING INSTALLMENT INSTRUCTIONS FURNITURE TIPPING RESTRAINT

#### WARNING

Injury may result from tipping furniture.

This restraint may protect against tipping furniture.

Do not allow children to climb on furniture.

This restraint is not a substitute for proper adult supervision.

Failure to detach this restraint before moving the furnituremay result in injury and damage.

This tip restraint must be attached to a wall stud using long screw enclosed.

## STEP 1

Attach a bracket securely to the back top rail to the furniture using short screw provided, through the smaller hole.



#### STEP 2

Locate the other