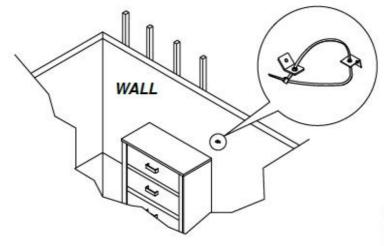

# ANTI-TIPPING INSTALLMENT INSTRUCTIONS FURNITURE TIPPING RESTRAINT

## STEP 1

Attach a bracket securely to the back top rail to the furniture using short screw provided, through the smaller hole.

#### STEP 2

Locate the other bracket on the wall over a wall stud and two inches below the mounting bracket secured to the back of the furniture. Attach the wall stud using the long screw provided, through the smaller hole.

## STEP 3

Place the furniture into position so both mounting brackets are vertically in line. Lace the end of the restraint strap through the larger hole in each mounting bracket. Bring both ends together and slide the flat end through the locking and draw it until all slack is removed. Confirm that the strap is securely laced and locked.