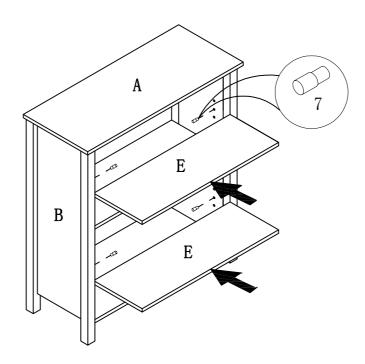

| 30pcs |
| 16 | DOOR CATCH          |                                              |                                         | 2pcs  |
| 17 | DOOR CATCH PIECE    |                                              |                                         | 2pcs  |
| 18 | GLUE                |                                              |                                         | 1pc   |
| 19 | BRACKET             | $12\!\times\!12\!\times\!1\text{mm}$         | 00                                      | 2pcs  |

## **ASSEMBLY INSTRUCTIONS**

# COASTER

STEP 1



## STEP 2



PAGE 4 OF 8

**COASTERFURNITURE.COM** 

# COASTER

## **ASSEMBLY INSTRUCTIONS**

STEP 3



## STEP 4



PAGE 5 OF 8

**COASTERFURNITURE.COM** 

### **ASSEMBLY INSTRUCTIONS**

COASTER

STEP 5





### **DIMENSION**



**COASTERFURNITURE.COM** 



PAGE 7 OF 8



# ANTI-TIPPING INSTALLMENT INSTRUCTIONS FURNITURE TIPPING RESTRAINT

#### WARNING

Injury may result from tipping furniture.

This restraint may protect against tipping furniture.

Do not allow children to climb on furniture.

This restraint is not a substitute for proper adult supervision.

Failure to detach this restraint before moving the furnituremay result in injury and damage.

This tip restraint must be attached to a wall stud using long screw enclosed.

## STEP 1

Attach a bracket securely to the back top rail to the furniture using short screw provided, through the smaller hole.



#### STEP 2

Locate the other bracket on the wall over a wall stud and two inches below the mounting bracket secured to the back of t