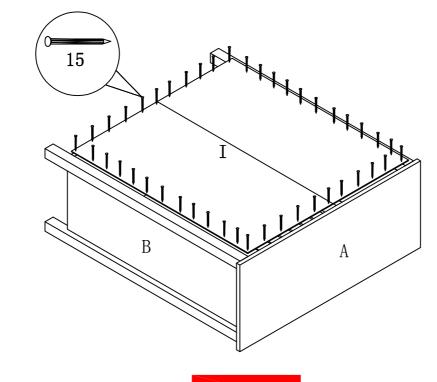

|
| 15 | NAIL                |                                              | 0===>                                   | 30pcs |
| 16 | DOOR CATCH          |                                              |                                         | 2pcs  |
| 17 | DOOR CATCH PIECE    |                                              |                                         | 2pcs  |
| 18 | GLUE                |                                              |                                         | 1pc   |
| 19 | BRACKET             | $12\!\times\!12\!\times\!1\text{mm}$         | 00                                      | 2pcs  |

## **ASSEMBLY INSTRUCTIONS**

# COASTER

STEP 1



## STEP 2



PAGE 4 OF 8

**COASTERFURNITURE.COM** 

# COASTER

## **ASSEMBLY INSTRUCTIONS**

STEP 3



## STEP 4



PAGE 5 OF 8

**COASTERFURNITURE.COM** 

### **ASSEMBLY INSTRUCTIONS**

COASTER

STEP 5





### **DIMENSION**



**COASTERFURNITURE.COM** 



PAGE 7 OF 8



# ANTI-TIPPING INSTALLMENT INSTRUCTIONS FURNITURE TIPPING RESTRAINT

#### WARNING

Injury may result from tipping furniture.

This restraint may protect against tipping furniture.

Do not allow children to climb on furniture.

This restraint is not a substitute for proper adult supervision.

Failure to detach this restraint before moving the furnituremay result in injury and damage.

This tip restraint must be attached to a wall stud using long screw enclosed.

## STEP 1

Attach a bracket securely to the back top rail to the furniture using short screw provided, through the smaller hole.



#### STEP 2

Locate the other bracket on th