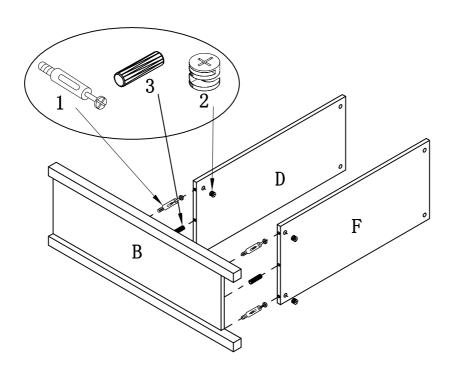

PLASTIC WALL ANCHOR | $\emptyset 8 \times 40$ mm                   |                                         | 1 pc  |
| 15 | NAIL                |                                              | 0===>                                   | 30pcs |
| 16 | DOOR CATCH          |                                              |                                         | 2pcs  |
| 17 | DOOR CATCH PIECE    |                                              |                                         | 2pcs  |
| 18 | GLUE                |                                              |                                         | 1pc   |
| 19 | BRACKET             | $12\!\times\!12\!\times\!1\text{mm}$         | 00                                      | 2pcs  |

## **ASSEMBLY INSTRUCTIONS**

# COASTER

STEP 1



## STEP 2



PAGE 4 OF 8

**COASTERFURNITURE.COM** 

# COASTER

## **ASSEMBLY INSTRUCTIONS**

STEP 3



## STEP 4



PAGE 5 OF 8

**COASTERFURNITURE.COM** 

### **ASSEMBLY INSTRUCTIONS**

COASTER

STEP 5





### **DIMENSION**



**COASTERFURNITURE.COM** 



PAGE 7 OF 8



# ANTI-TIPPING INSTALLMENT INSTRUCTIONS FURNITURE TIPPING RESTRAINT

#### WARNING

Injury may result from tipping furniture.

This restraint may protect against tipping furniture.

Do not allow children to climb on furniture.

This restraint is not a substitute for proper adult supervision.

Failure to detach this restraint before moving the furnituremay result in injury and damage.

This tip restraint must be attached to a wall stud using long screw enclosed.

## STEP 1

Attach a bracket securely to the back top rail