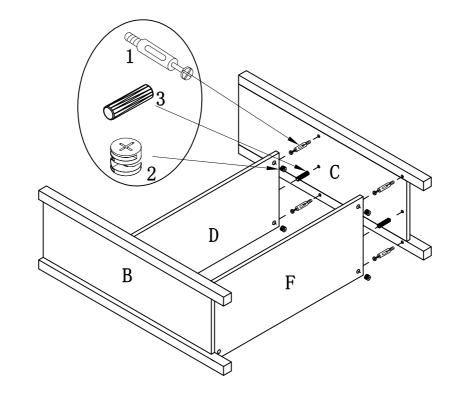

ANCHOR | $\emptyset 8 \times 40$ mm                   |                                         | 1 pc  |
| 15 | NAIL                |                                              | 0===>                                   | 30pcs |
| 16 | DOOR CATCH          |                                              |                                         | 2pcs  |
| 17 | DOOR CATCH PIECE    |                                              |                                         | 2pcs  |
| 18 | GLUE                |                                              |                                         | 1pc   |
| 19 | BRACKET             | $12\!\times\!12\!\times\!1\text{mm}$         | 00                                      | 2pcs  |

## **ASSEMBLY INSTRUCTIONS**

# COASTER

STEP 1



## STEP 2



PAGE 4 OF 8

**COASTERFURNITURE.COM** 

# COASTER

## **ASSEMBLY INSTRUCTIONS**

STEP 3



## STEP 4



PAGE 5 OF 8

**COASTERFURNITURE.COM** 

### **ASSEMBLY INSTRUCTIONS**

COASTER

STEP 5





### **DIMENSION**



**COASTERFURNITURE.COM** 



PAGE 7 OF 8



# ANTI-TIPPING INSTALLMENT INSTRUCTIONS FURNITURE TIPPING RESTRAINT

#### WARNING

Injury may result from tipping furniture.

This restraint may protect against tipping furniture.

Do not allow children to climb on furniture.

This restraint is not a substitute for proper adult supervision.

Failure to detach this restraint before moving the furnituremay result in injury and damage.

This tip restraint must be attached to a wall stud using long screw enclosed.

## STEP 1

Attach a bracket securely to the back top rail to the furnit