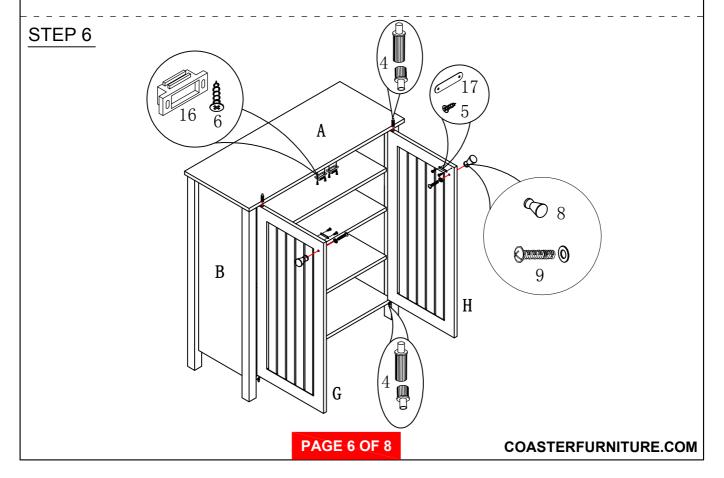

| 30pcs |
| 16 | DOOR CATCH          |                                              |                                         | 2pcs  |
| 17 | DOOR CATCH PIECE    |                                              |                                         | 2pcs  |
| 18 | GLUE                |                                              |                                         | 1pc   |
| 19 | BRACKET             | $12\!\times\!12\!\times\!1\text{mm}$         | 00                                      | 2pcs  |

## **ASSEMBLY INSTRUCTIONS**

# COASTER

STEP 1



## STEP 2



PAGE 4 OF 8

**COASTERFURNITURE.COM** 

# COASTER

## **ASSEMBLY INSTRUCTIONS**

STEP 3



## STEP 4



PAGE 5 OF 8

**COASTERFURNITURE.COM** 

### **ASSEMBLY INSTRUCTIONS**

COASTER

STEP 5





### **DIMENSION**



**COASTERFURNITURE.COM** 



PAGE 7 OF 8



# ANTI-TIPPING INSTALLMENT INSTRUCTIONS FURNITURE TIPPING RESTRAINT

#### WARNING

Injury may result from tipping furniture.

This restraint may protect against tipping furniture.

Do not allow children to climb on furniture.

This restraint is not a substitute for proper adult supervision.

Failure to detach this restraint before moving the furnituremay result in injury and damage.

This tip restraint must be attached to a wall stud using long screw enclosed.

## STEP 1

Attach a bracket securely to the back top rail to the furniture using short screw provided, through the smaller hole.



#### STEP 2

Locate the other bracket on the wall over a wall stud and two inches below the mounting bracket secured to the back of the