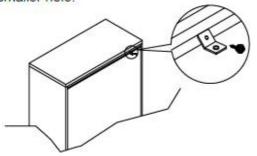

## STEP 1

Attach a bracket securely to the back top rail to the furniture using short screw provided, through the smaller hole.