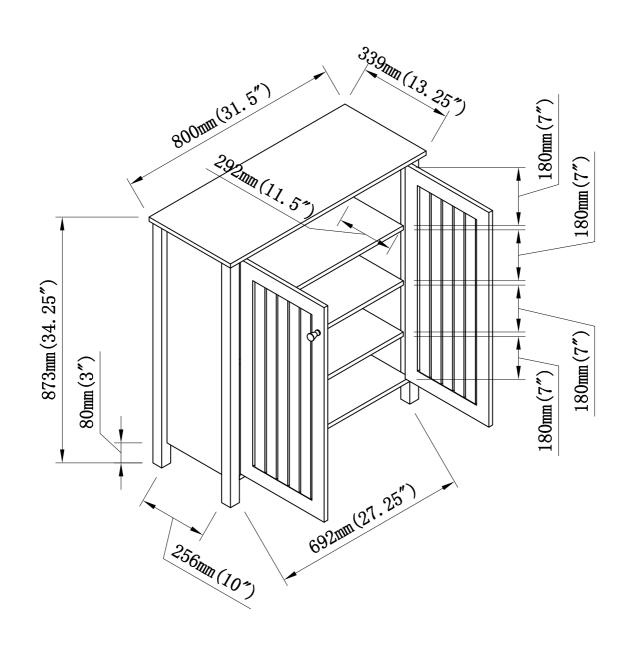

ATCH          |                                              |                                         | 2pcs  |
| 17 | DOOR CATCH PIECE    |                                              |                                         | 2pcs  |
| 18 | GLUE                |                                              |                                         | 1pc   |
| 19 | BRACKET             | $12\!\times\!12\!\times\!1\text{mm}$         | 00                                      | 2pcs  |

## **ASSEMBLY INSTRUCTIONS**

# COASTER

STEP 1



## STEP 2



PAGE 4 OF 8

**COASTERFURNITURE.COM** 

# COASTER

## **ASSEMBLY INSTRUCTIONS**

STEP 3



## STEP 4



PAGE 5 OF 8

**COASTERFURNITURE.COM** 

### **ASSEMBLY INSTRUCTIONS**

COASTER

STEP 5





### **DIMENSION**



**COASTERFURNITURE.COM** 



PAGE 7 OF 8



# ANTI-TIPPING INSTALLMENT INSTRUCTIONS FURNITURE TIPPING RESTRAINT

#### WARNING

Injury may result from tipping furniture.

This restraint may protect against tipping furniture.

Do not allow children to climb on furniture.

This restraint is not a substitute for proper adult supervision.

Failure to detach this restraint before moving the furnituremay result in injury and damage.

This tip restraint must be attached to a wall stud using long screw enclosed.

## STEP 1

Attach a bracket securely to the back top rail to the furniture using short screw provided, through the smaller hole.



#### STEP 2

Locate the other bracket on the wall over a wall stud and two inches below the mounting bracket secured to the back of the furniture. Attach the wall stud using the long sc