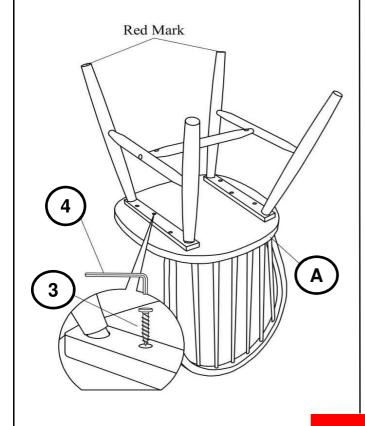

### **PARTS IDENTIFICATION**

| Α  | SEAT AND BACK                              | 1PC |
|----|--------------------------------------------|-----|
| BL | LEFT LEG FRAME<br>(Semi K/D Construction)  | 1PC |
| BR | RIGHT LEG FRAME<br>(Semi K/D Construction) | 1PC |
| С  | STRETCHER                                  | 1PC |

### **HARDWARE IDENTIFICATION**

| 1 | BOLT<br>(M6 x 50mm - RBW)            | ()— <i>ээээээ</i> э | 2PCS |
|---|--------------------------------------|---------------------|------|
| 2 | BARREL NUT<br>(M6 x 13mm - SILVER)   | 6                   | 2PCS |
| 3 | FLAT HEAD SCREW<br>(M7 x 35mm - RBW) |                     | 6PCS |
| 4 | ALLEN WRENCH<br>(M4 - BLK)           |                     | 1PCS |
| 5 | WOOD PLUG                            |                     | 2PCS |

## STEP 3