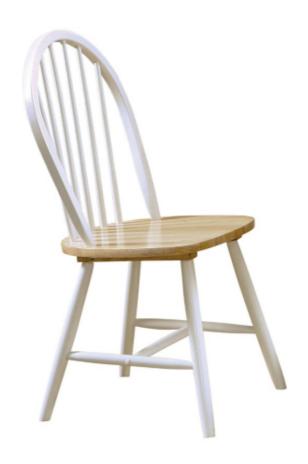

### **PARTS IDENTIFICATION**

| Α  | SEAT AND BACK                              | 1PC |
|----|--------------------------------------------|-----|
| BL | LEFT LEG FRAME<br>(Semi K/D Construction)  | 1PC |
| BR | RIGHT LEG FRAME<br>(Semi K/D Construction) | 1PC |
| С  | STRETCHER                                  | 1PC |