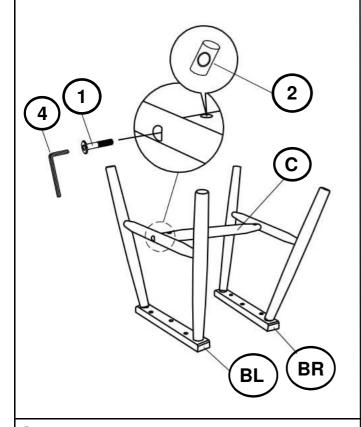

### **PARTS IDENTIFICATION**

| Α  | SEAT AND BACK                              | 1PC |
|----|--------------------------------------------|-----|
| BL | LEFT LEG FRAME<br>(Semi K/D Construction)  | 1PC |
| BR | RIGHT LEG FRAME<br>(Semi K/D Construction) | 1PC |
| С  | STRETCHER                                  | 1PC |

### **HARDWARE IDENTIFICATION**

| 1 | BOLT<br>(M6 x 50mm - RBW)            | ()— <i>ээээээ</i> э | 2PCS |
|---|--------------------------------------|---------------------|------|
| 2 | BARREL NUT<br>(M6 x 13mm - SILVER)   | 6                   | 2PCS |
| 3 | FLAT HEAD SCREW<br>(M7 x 35mm - RBW) |                     | 6PCS |
| 4 | ALLEN WRENCH<br>(M4 - BLK)           |                     | 1PCS |
| 5 | WOOD PLUG                            |                     | 2PCS |

## ASSEMBLY INSTRUCTIONS STEP 1

## STEP 3

## STEP 2