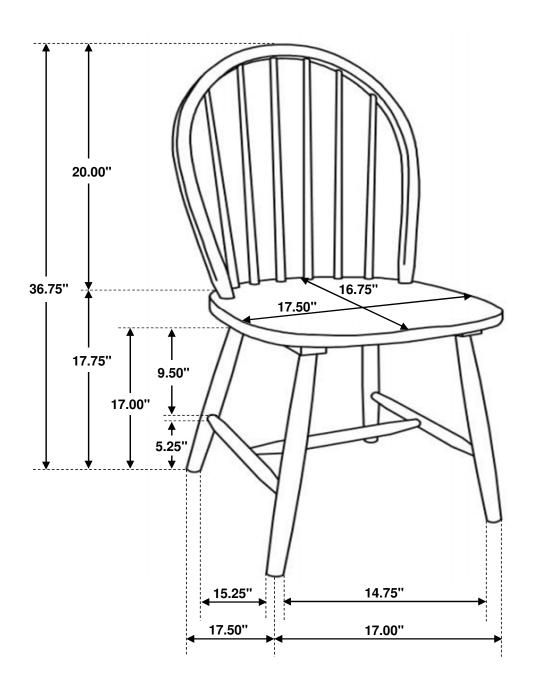

| 1PC |

### **HARDWARE IDENTIFICATION**

| 1 | BOLT<br>(M6 x 50mm - RBW)            | ()— <i>ээээээ</i> э | 2PCS |
|---|--------------------------------------|---------------------|------|
| 2 | BARREL NUT<br>(M6 x 13mm - SILVER)   | 6                   | 2PCS |
| 3 | FLAT HEAD SCREW<br>(M7 x 35mm - RBW) |                     | 6PCS |
| 4 | ALLEN WRENCH<br>(M4 - BLK)           |                     | 1PCS |
| 5 | WOOD PLUG                            |                     | 2PCS |

#### NOTE:

Quantities shown are for one chair.

Phillips head screw driver is required in the assembly process; however, manufacturer does not provide this item.

## ITEM: **4129**

## COASTER

## ASSEMBLY INSTRUCTIONS STEP 1



## STEP 3



## STEP 2



# STEP 4 COMPLETE



PAGE 3 OF 3

## ITEM: 4129





Note: Dimension tolerance ±5%