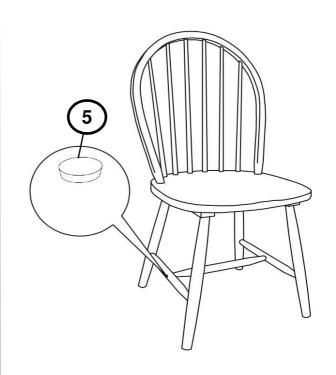

### **HARDWARE IDENTIFICATION**

| 1 | BOLT<br>(M6 x 50mm - RBW)            | ()— <i>ээээээ</i> э | 2PCS |
|---|--------------------------------------|---------------------|------|
| 2 | BARREL NUT<br>(M6 x 13mm - SILVER)   | 6                   | 2PCS |
| 3 | FLAT HEAD SCREW<br>(M7 x 35mm - RBW) |                     | 6PCS |
| 4 | ALLEN WRENCH<br>(M4 - BLK)           |                     | 1PCS |
| 5 | WOOD PLUG                            |                     | 2PCS |

# STEP 4 COMPLETE

PAGE 3 OF 3