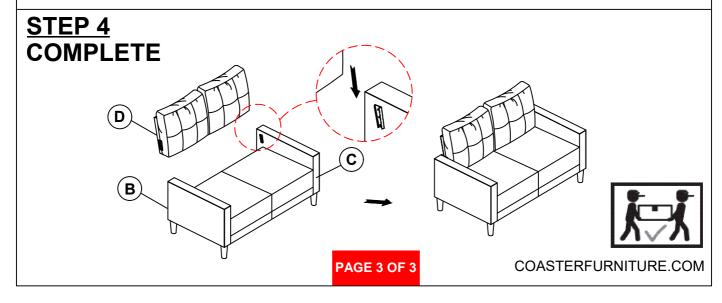

#### WARNING!

- 1. Don't attempt to repair or modify parts that are broken or defective. Please contact the store immediately.
- 2. This product is for home use only and not intended for commercial establishments.



ASSEMBLY TIME

5 MINUTES

#### **PARTS IDENTIFICATION**

| Α | SEAT      | 1PC | В | LEFT ARM | 1PC  |
|---|-----------|-----|---|----------|------|
| С | RIGHT ARM | 1PC | D | BACK     | 1PC  |
| E | CROSSBAR  | 1PC | F | LEG      | 4PCS |

## **HARDWARE IDENTIFICATION**

1 PAN HEAD SCREW (4\* 30mm - BLK)

Accessor

2PCS

2 FLAT WASHER (1/4"\*16\* 1.5mm - BLK)



2PCS

#### NOTE:

Phillips head screw driver is required in the assembly process; however, manufacturer does not provide this item.

# ITEM: **506782**

### **ASSEMBLY INSTRUCTIONS**



## STEP 1





# STEP 3





ITEM: **506782** 





Note: Dimension tolerance ±5%