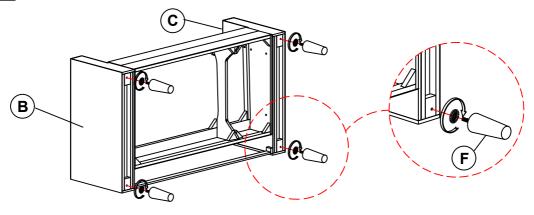

#### WARNING!

- 1. Don't attempt to repair or modify parts that are broken or defective. Please contact the store immediately.
- 2. This product is for home use only and not intended for commercial establishments.



ASSEMBLY TIME

5 MINUTES

#### **PARTS IDENTIFICATION**

| Α | SEAT      | 1PC | В | LEFT ARM | 1PC  |
|---|-----------|-----|---|----------|------|
| С | RIGHT ARM | 1PC | D | BACK     | 1PC  |
| E | CROSSBAR  | 1PC | F | LEG      | 4PCS |

## **HARDWARE IDENTIFICATION**

1 PAN HEAD SCREW (4\* 30mm - BLK)

Accessor

2PCS

2 FLAT WASHER (1/4"\*16\* 1.5mm - BLK)



2PCS

#### NOTE:

Phillips head screw driver is required in the assembly process; however, manufacturer does not provide this item.

# ITEM: **506782**

### **ASSEMBLY INSTRUCTIONS**



## STEP 1





# STEP 3





ITEM: **506782** 





Note: Dimension tolerance ±5%