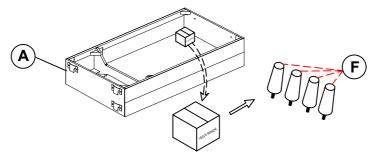

#### **PARTS IDENTIFICATION**

| Α | SEAT      | 1PC | В | LEFT ARM | 1PC  |
|---|-----------|-----|---|----------|------|
| С | RIGHT ARM | 1PC | D | BACK     | 1PC  |
| E | CROSSBAR  | 1PC | F | LEG      | 4PCS |

## **HARDWARE IDENTIFICATION**

1 PAN HEAD SCREW (4\* 30mm - BLK)

Accessor

2PCS

2 FLAT WASHER (1/4"\*16\* 1.5mm - BLK)

2PCS

## STEP 1