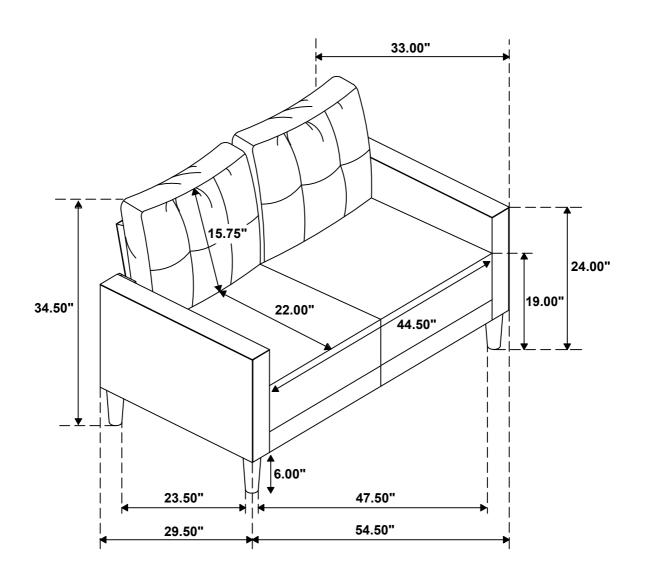

on't attempt to repair or modify parts that are broken or defective. Please contact the store immediately.
- 2. This product is for home use only and not intended for commercial establishments.



ASSEMBLY TIME

5 MINUTES

#### **PARTS IDENTIFICATION**

| Α | SEAT      | 1PC | В | LEFT ARM | 1PC  |
|---|-----------|-----|---|----------|------|
| С | RIGHT ARM | 1PC | D | BACK     | 1PC  |
| E | CROSSBAR  | 1PC | F | LEG      | 4PCS |

## **HARDWARE IDENTIFICATION**

1 PAN HEAD SCREW (4\* 30mm - BLK)

Accessor

2PCS

2 FLAT WASHER (1/4"\*16\* 1.5mm - BLK)



2PCS

#### NOTE:

Phillips head screw driver is required in the assembly process; however, manufacturer does not provide this item.

# ITEM: **506782**

### **ASSEMBLY INSTRUCTIONS**



## STEP 1





# STEP 3





ITEM: **506782** 





Note: Dimension tolerance ±5%