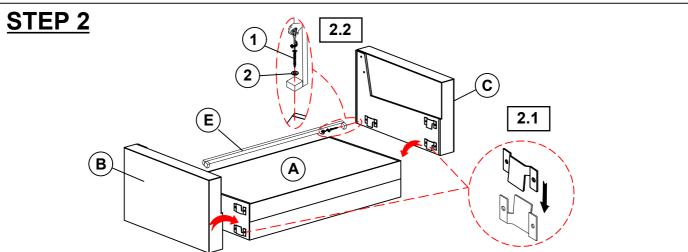

#### **PARTS IDENTIFICATION**

| Α | SEAT      | 1PC | В | LEFT ARM | 1PC  |
|---|-----------|-----|---|----------|------|
| С | RIGHT ARM | 1PC | D | BACK     | 1PC  |
| E | CROSSBAR  | 1PC | F | LEG      | 4PCS |

## **HARDWARE IDENTIFICATION**

1 PAN HEAD SCREW (4\* 30mm - BLK)

Accessor

2PCS

2 FLAT WASHER (1/4"\*16\* 1.5mm - BLK)

2PCS