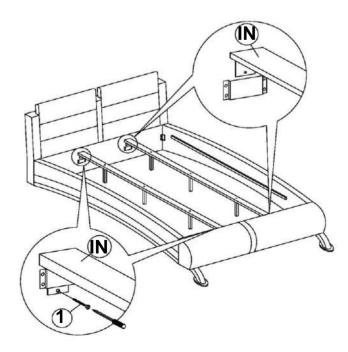

TION

### Z-B3 (BOX 3) - HARDWARE PACK IS LOCATED IN 300345KE (B3)

| 1 | SHORT FLAT HEAD<br>SCREW<br>(4 x 25mm - RBW) | <u> </u> | 14PCS | 4 | SMALL ALLEN WRENCH<br>(4 X 65MM - BLK) |   | 1PC |
|---|----------------------------------------------|----------|-------|---|----------------------------------------|---|-----|
| 2 | LONG FLAT HEAD<br>SCREW<br>(4 x 32mm - RBW)  | <u> </u> | 34PCS | 5 | BIG ALLEN WRENCH<br>(5 X 70MM - BLK)   |   | 1PC |
| 3 | BOLT<br>(6x 40mm - RBW)                      |          | 6PCS  |   |                                        | ų |     |

#### NOTE:

Phillips head screw driver is required in the assembly process; however, manufacturer does not provide this item.

# COASTER

### **ASSEMBLY INSTRUCTIONS**

### STEP 1



### STEP 2



### STEP 3



### STEP 4



PAGE 3 OF 4

COASTERFURNITURE.COM



# ASSEMBLY INSTRUCTIONS STEP 5



# STEP 6 COMPLETE





Inner Size: 76.75"W X 81.00"D



Note: Dimension tolerance ±5%