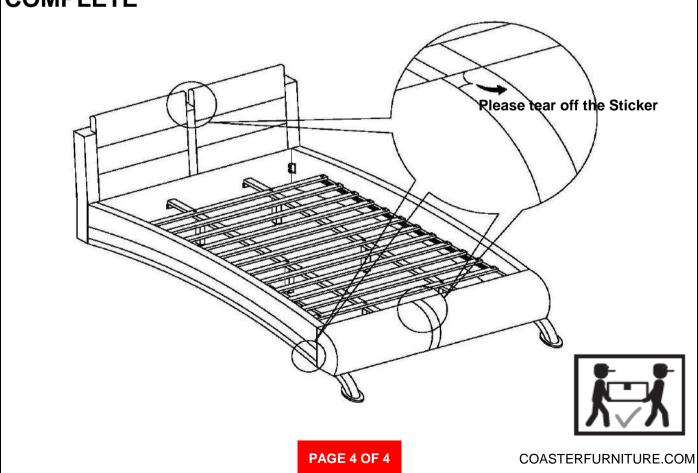

# ASSEMBLY INSTRUCTIONS STEP 5

# STEP 6 COMPLETE

Inner Size: 76.75"W X 81.00"D

Note: Dimension tolerance ±5%