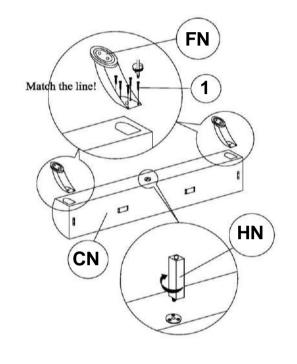

S HN **LEVELER** 

### HARDWARE IDENTIFICATION

### Z-B3 (BOX 3) - HARDWARE PACK IS LOCATED IN 300345KE (B3)

| 1 | SHORT FLAT HEAD<br>SCREW<br>(4 x 25mm - RBW) | <u> </u> | 14PCS | 4 | SMALL ALLEN WRENCH<br>(4 X 65MM - BLK) |   | 1PC |
|---|----------------------------------------------|----------|-------|---|----------------------------------------|---|-----|
| 2 | LONG FLAT HEAD<br>SCREW<br>(4 x 32mm - RBW)  | <u> </u> | 34PCS | 5 | BIG ALLEN WRENCH<br>(5 X 70MM - BLK)   |   | 1PC |
| 3 | BOLT<br>(6x 40mm - RBW)                      |          | 6PCS  |   |                                        | ų |     |

#### NOTE:

Phillips head screw driver is required in the assembly process; however, manufacturer does not provide this item.

# COASTER

### **ASSEMBLY INSTRUCTIONS**

### STEP 1



### STEP 2



### STEP 3



### STEP 4



PAGE 3 OF 4

COASTERFURNITURE.COM



# ASSEMBLY INSTRUCTIONS STEP 5



# STEP 6 COMPLETE





Inner Size: 76.75"W X 81.00"D



Note: Dimension tolerance ±5%