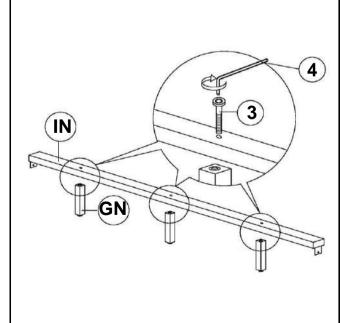

ARE IDENTIFICATION

### Z-B3 (BOX 3) - HARDWARE PACK IS LOCATED IN 300345KE (B3)

| 1 | SHORT FLAT HEAD<br>SCREW<br>(4 x 25mm - RBW) | <u> </u> | 14PCS | 4 | SMALL ALLEN WRENCH<br>(4 X 65MM - BLK) |   | 1PC |
|---|----------------------------------------------|----------|-------|---|----------------------------------------|---|-----|
| 2 | LONG FLAT HEAD<br>SCREW<br>(4 x 32mm - RBW)  | <u> </u> | 34PCS | 5 | BIG ALLEN WRENCH<br>(5 X 70MM - BLK)   |   | 1PC |
| 3 | BOLT<br>(6x 40mm - RBW)                      |          | 6PCS  |   |                                        | ų |     |

#### NOTE:

Phillips head screw driver is required in the assembly process; however, manufacturer does not provide this item.

# COASTER

### **ASSEMBLY INSTRUCTIONS**

### STEP 1



### STEP 2



### STEP 3



### STEP 4



PAGE 3 OF 4

COASTERFURNITURE.COM



# ASSEMBLY INSTRUCTIONS STEP 5



# STEP 6 COMPLETE





Inner Size: 76.75"W X 81.00"D



Note: Dimension tolerance ±5%