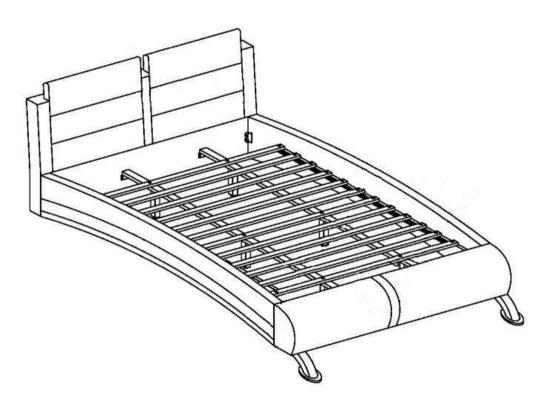

### **PARTS IDENTIFICATION**

**B1 (BOX 1) ROLL SLAT HEADBOARD** ΑN 1PC 1SET (14PCS) **B2 (BOX 2) CN FOOTBOARD PANEL** 1PC **B3 (BOX 3) LEFT BED RAIL** 1PC IN DN **CENTER RAIL** 2PCS 300345KE (B1) 1PC **EN RIGHT BED RAIL** 1PC FROM BOX 1 AN **HEADBOARD FOOTBOARD LEG** 2PCS FN 300345KE (B2&B3) **BED SLAT SUPPORT** FROM BOX 2 & BOX 3 6PCS GN **FBN** WITH LEVELER **FOOTBOARD** COMPLETE **FOOTBOARD** SUPPORT WITH 2PCS HN **LEVELER** 