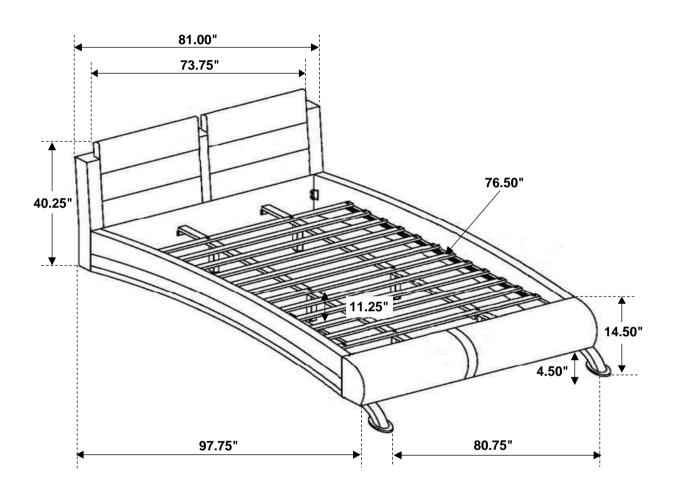

u> | 14PCS | 4 | SMALL ALLEN WRENCH<br>(4 X 65MM - BLK) |   | 1PC |
|---|----------------------------------------------|----------|-------|---|----------------------------------------|---|-----|
| 2 | LONG FLAT HEAD<br>SCREW<br>(4 x 32mm - RBW)  | <u> </u> | 34PCS | 5 | BIG ALLEN WRENCH<br>(5 X 70MM - BLK)   |   | 1PC |
| 3 | BOLT<br>(6x 40mm - RBW)                      |          | 6PCS  |   |                                        | ų |     |

#### NOTE:

Phillips head screw driver is required in the assembly process; however, manufacturer does not provide this item.

# COASTER

### **ASSEMBLY INSTRUCTIONS**

### STEP 1



### STEP 2



### STEP 3



### STEP 4



PAGE 3 OF 4

COASTERFURNITURE.COM



# ASSEMBLY INSTRUCTIONS STEP 5



# STEP 6 COMPLETE





Inner Size: 76.75"W X 81.00"D



Note: Dimension tolerance ±5%