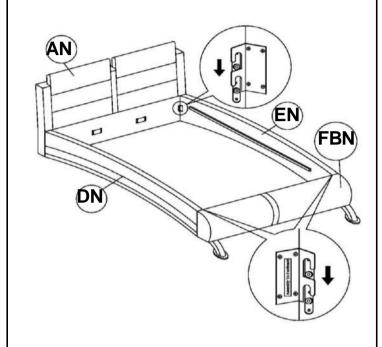

** 

### HARDWARE IDENTIFICATION

### Z-B3 (BOX 3) - HARDWARE PACK IS LOCATED IN 300345KE (B3)

| 1 | SHORT FLAT HEAD<br>SCREW<br>(4 x 25mm - RBW) | <u> </u> | 14PCS | 4 | SMALL ALLEN WRENCH<br>(4 X 65MM - BLK) |   | 1PC |
|---|----------------------------------------------|----------|-------|---|----------------------------------------|---|-----|
| 2 | LONG FLAT HEAD<br>SCREW<br>(4 x 32mm - RBW)  | <u> </u> | 34PCS | 5 | BIG ALLEN WRENCH<br>(5 X 70MM - BLK)   |   | 1PC |
| 3 | BOLT<br>(6x 40mm - RBW)                      |          | 6PCS  |   |                                        | ų |     |

#### NOTE:

Phillips head screw driver is required in the assembly process; however, manufacturer does not provide this item.

# COASTER

### **ASSEMBLY INSTRUCTIONS**

### STEP 1



### STEP 2



### STEP 3



### STEP 4



PAGE 3 OF 4

COASTERFURNITURE.COM



# ASSEMBLY INSTRUCTIONS STEP 5



# STEP 6 COMPLETE





Inner Size: 76.75"W X 81.00"D



Note: Dimension tolerance ±5%