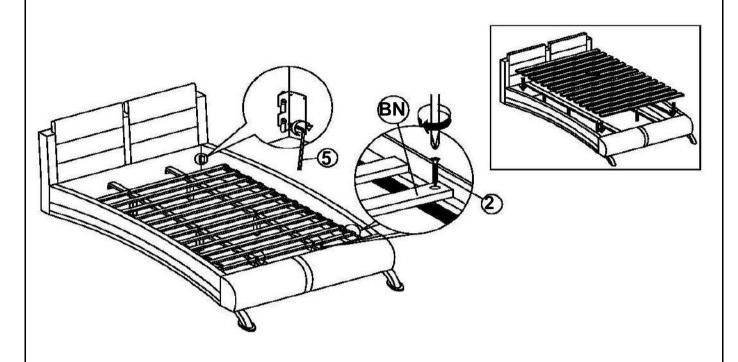

| SHORT FLAT HEAD<br>SCREW<br>(4 x 25mm - RBW) | <u> </u> | 14PCS | 4 | SMALL ALLEN WRENCH<br>(4 X 65MM - BLK) |   | 1PC |
|---|----------------------------------------------|----------|-------|---|----------------------------------------|---|-----|
| 2 | LONG FLAT HEAD<br>SCREW<br>(4 x 32mm - RBW)  | <u> </u> | 34PCS | 5 | BIG ALLEN WRENCH<br>(5 X 70MM - BLK)   |   | 1PC |
| 3 | BOLT<br>(6x 40mm - RBW)                      |          | 6PCS  |   |                                        | ų |     |

#### NOTE:

Phillips head screw driver is required in the assembly process; however, manufacturer does not provide this item.

# COASTER

### **ASSEMBLY INSTRUCTIONS**

### STEP 1



### STEP 2



### STEP 3



### STEP 4



PAGE 3 OF 4

COASTERFURNITURE.COM



# ASSEMBLY INSTRUCTIONS STEP 5



# STEP 6 COMPLETE





Inner Size: 76.75"W X 81.00"D



Note: Dimension tolerance ±5%