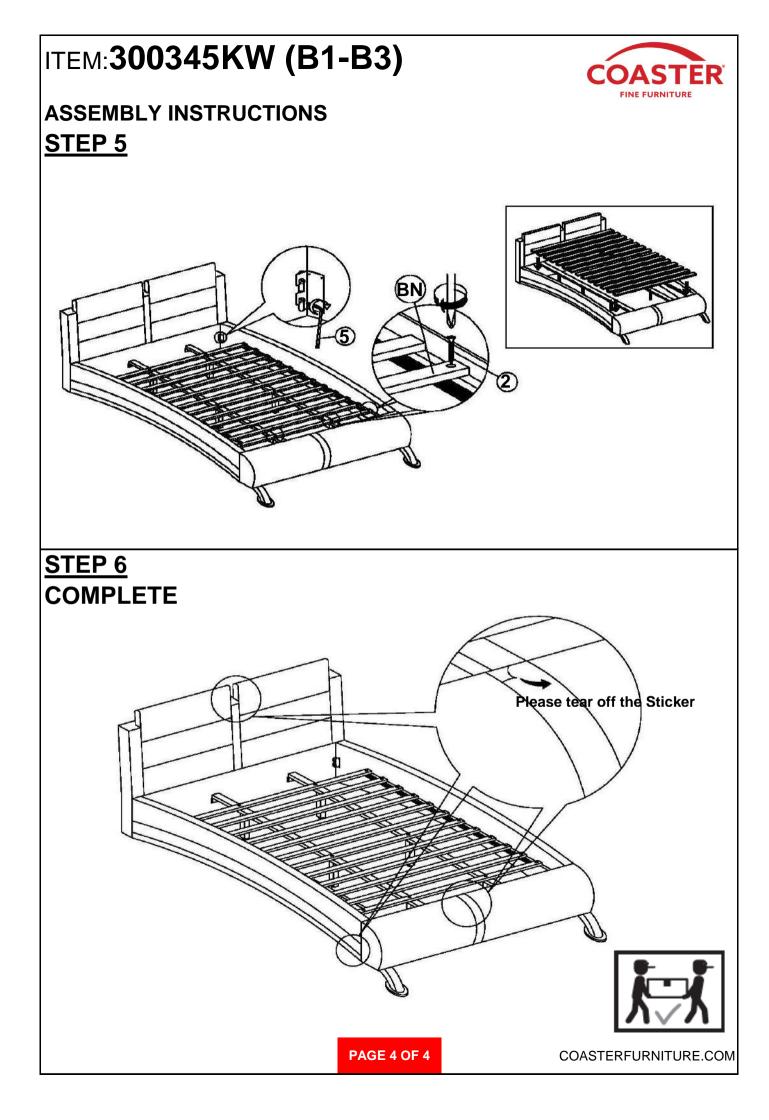

SEMBLY INSTRUCTIONS COASTER FINE FURNITURE



Fine Furniture for every stage of life



REVISION 0 : 08/13/2014 REVISION 1 : 05/14/2015 REVISION 2 : 07/25/2019

PAGE 1 OF 4

COASTERFURNITURE.CO

# ITEM:300345KW (B1-B3)

### **ASSEMBLY INSTRUCTIONS**



#### ASSEMBLY TIPS:

- 1. Remove hardware from box and sort by size.
- 2. Please check to see that all hardware and parts are present prior to start of assembly.
- 3. Please follow attached instructions in the same sequence as numbered to assure fast & easy assembly.



#### WARNING!

1. Don't attempt to repair or modify parts that are broken or defective. Please contact the store immediately.

2. This product is for home use only and not intended for commercial establishments.



## ITEM:300345KW (B1-B3)



### **ASSEMBLY INSTRUCTIONS**