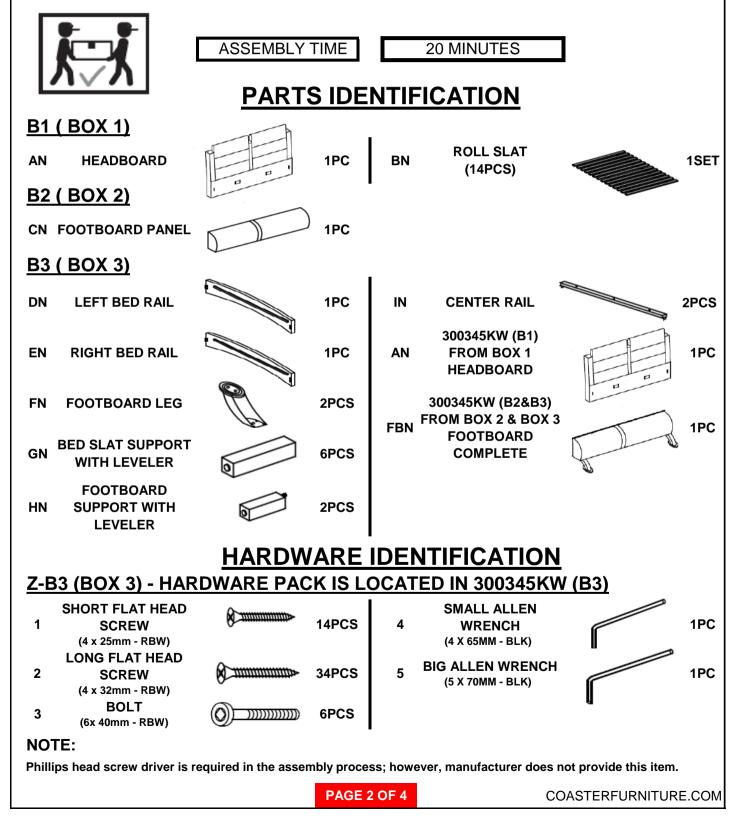

## ASSEMBLY INSTRUCTIONS COASTER FINE FURNITURE



Fine Furniture for every stage of life



REVISION 0 : 08/13/2014 REVISION 1 : 05/14/2015 REVISION 2 : 07/25/2019

PAGE 1 OF 4

COASTERFURNITURE.CO

# ITEM:300345KW (B1-B3)

### **ASSEMBLY INSTRUCTIONS**



#### ASSEMBLY TIPS:

- 1. Remove hardware from box and sort by size.
- 2. Please check to see that all hardware and parts are present prior to start of assembly.
- 3. Please follow attached instructions in the same sequence as numbered to assure fast & easy assembly.



#### WARNING!

1. Don't attempt to repair or modify parts that are broken or defective. Please contact the store immediately.

2. This product is for home use only and not intended for commercial establishments.



## ITEM:300345KW (B1-B3)



### **ASSEMBLY INSTRUCTIONS**