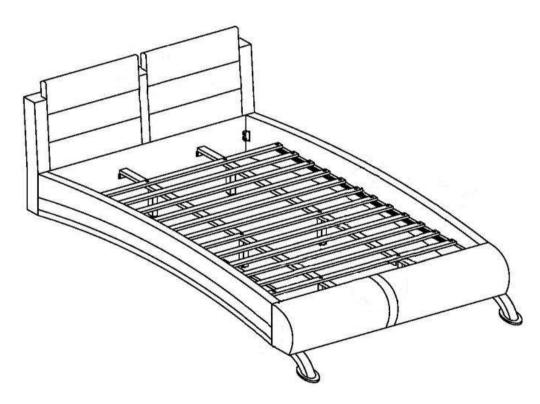

## ASSEMBLY INSTRUCTIONS COASTER FINE FURNITURE



Fine Furniture for every stage of life



REVISION 0 : 08/13/2014 REVISION 1 : 05/14/2015 REVISION 2 : 07/25/2019

PAGE 1 OF 4

COASTERFURNITURE.CO

# ITEM:300345KW (B1-B3)

### **ASSEMBLY INSTRUCTIONS**



#### ASSEMBLY TIPS:

- 1. Remove hardware from box and sort by size.
- 2. Please check to see that all hardware and parts are present prior to start of assembly.
- 3. Please follow attached instructions in the same sequence as numbered to assure fast & easy assembly.



#### WARNING!

1. Don't attempt to repair or modify parts that are broken or defective. Please contact the store immediately.

2. This product is for home use only and not intended for commercial establishments.



## ITEM:300345KW (B1-B3)



### **ASSEMBLY INSTRUCTIONS**