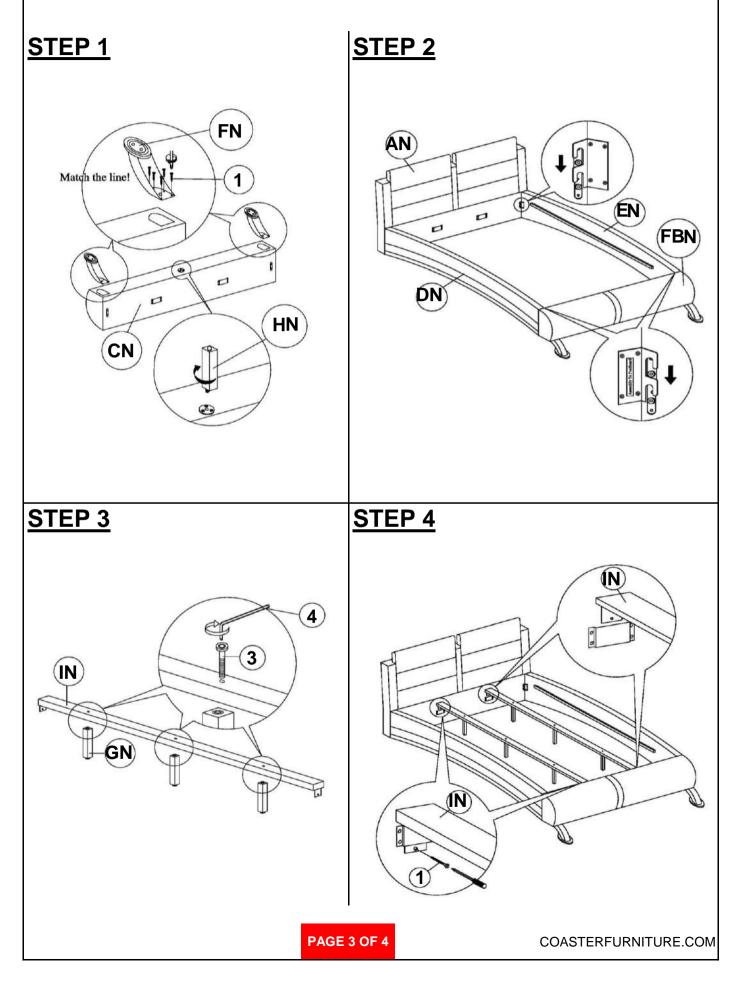

ASSEMBLY INSTRUCTIONS COASTER FINE FURNITURE



Fine Furniture for every stage of life



REVISION 0 : 08/13/2014 REVISION 1 : 05/14/2015 REVISION 2 : 07/25/2019

PAGE 1 OF 4

COASTERFURNITURE.CO

# ITEM:300345KW (B1-B3)

### **ASSEMBLY INSTRUCTIONS**



#### ASSEMBLY TIPS:

- 1. Remove hardware from box and sort by size.
- 2. Please check to see that all hardware and parts are present prior to start of assembly.
- 3. Please follow attached instructions in the same sequence as numbered to assure fast & easy assembly.



#### WARNING!

1. Don't attempt to repair or modify parts that are broken or defective. Please contact the store immediately.

2. This product is for home use only and not intended for commercial establishments.



## ITEM:300345KW (B1-B3)



### **ASSEMBLY INSTRUCTIONS**