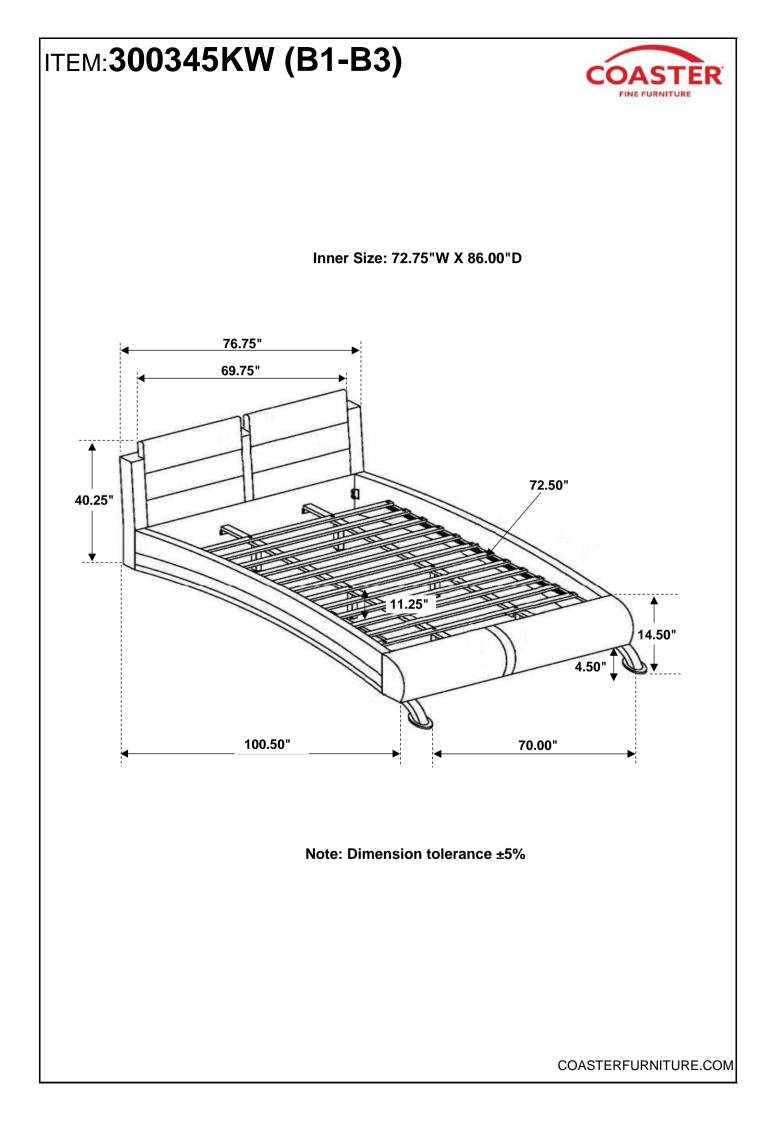

MBLY INSTRUCTIONS COASTER FINE FURNITURE



Fine Furniture for every stage of life



REVISION 0 : 08/13/2014 REVISION 1 : 05/14/2015 REVISION 2 : 07/25/2019

PAGE 1 OF 4

COASTERFURNITURE.CO

# ITEM:300345KW (B1-B3)

### **ASSEMBLY INSTRUCTIONS**



#### ASSEMBLY TIPS:

- 1. Remove hardware from box and sort by size.
- 2. Please check to see that all hardware and parts are present prior to start of assembly.
- 3. Please follow attached instructions in the same sequence as numbered to assure fast & easy assembly.



#### WARNING!

1. Don't attempt to repair or modify parts that are broken or defective. Please contact the store immediately.

2. This product is for home use only and not intended for commercial establishments.



## ITEM:300345KW (B1-B3)



### **ASSEMBLY INSTRUCTIONS**