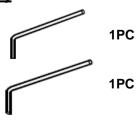

blishments.



ASSEMBLY TIME

20 MINUTES

**ROLL SLAT** 

(14PCS)

### PARTS IDENTIFICATION

BN

### **B1 (BOX 1)**

**HEADBOARD** AN

**B2 (BOX 2)** 

**CN FOOTBOARD PANEL** 





### **B3 (BOX 3)**

DN **LEFT BED RAIL** 



FN **FOOTBOARD LEG** 

**BED SLAT SUPPORT** GN WITH LEVELER

**FOOTBOARD SUPPORT WITH** HN **LEVELER** 



2PCS



1PC

IN **CENTER RAIL** 

300345Q (B1) ΑN FROM BOX 1 **HEADBOARD** 

300345Q (B2&B3) FROM BOX 2 & BOX 3 **FOOTBOARD COMPLETE** 



### **HARDWARE IDENTIFICATION**

### Z-B3 (BOX 3) - HARDWARE PACK IS LOCATED IN 300345Q (B3)

SHORT FLAT HEAD 1 **SCREW** (4 x 25mm - RBW) **LONG FLAT HEAD** 2 **SCREW** (4 x 32mm - RBW)

**BOLT** (6x 40mm - RBW)

12PCS 31PCS 3PCS )))))))))))))))

**SMALL ALLEN** WRENCH (4 X 65MM - BLK)

**BIG ALLEN WRENCH** (5 X 70MM - BLK)



#### NOTE:

3

Phillips head screw driver is required in the assembly process; however, manufacturer does not provide this item.

## ITEM:300345Q (B1-B3)

# COASTER

### **ASSEMBLY INSTRUCTIONS**

### STEP 1



## STEP 2



## STEP 3



## STEP 4



PAGE 3 OF 4

COASTERFURNITURE.COM

## ITEM:300345Q (B1-B3)

# COASTER

# ASSEMBLY INSTRUCTIONS STEP 5



# STEP 6 COMPLETE



## ITEM:300345Q (В1-В3)



Inner Size: 60.50"W X 81.00"D



Note: Dimension tolerance ±5%

COASTERFURNITURE.COM