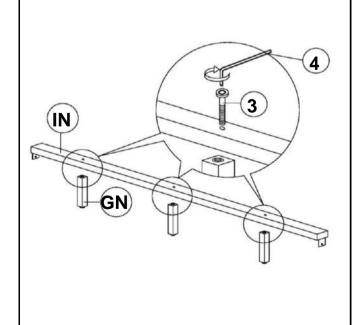

ARD LEG** 

**BED SLAT SUPPORT** GN WITH LEVELER

**FOOTBOARD SUPPORT WITH** HN **LEVELER** 



2PCS



1PC

IN **CENTER RAIL** 

300345Q (B1) ΑN FROM BOX 1 **HEADBOARD** 

300345Q (B2&B3) FROM BOX 2 & BOX 3 **FOOTBOARD COMPLETE** 



### **HARDWARE IDENTIFICATION**

### Z-B3 (BOX 3) - HARDWARE PACK IS LOCATED IN 300345Q (B3)

SHORT FLAT HEAD 1 **SCREW** (4 x 25mm - RBW) **LONG FLAT HEAD** 2 **SCREW** (4 x 32mm - RBW)

**BOLT** (6x 40mm - RBW)

12PCS 31PCS 3PCS )))))))))))))))

**SMALL ALLEN** WRENCH (4 X 65MM - BLK)

**BIG ALLEN WRENCH** (5 X 70MM - BLK)



#### NOTE:

3

Phillips head screw driver is required in the assembly process; however, manufacturer does not provide this item.

## ITEM:300345Q (B1-B3)

# COASTER

### **ASSEMBLY INSTRUCTIONS**

### STEP 1



## STEP 2



## STEP 3



## STEP 4



PAGE 3 OF 4

COASTERFURNITURE.COM

## ITEM:300345Q (B1-B3)

# COASTER

# ASSEMBLY INSTRUCTIONS STEP 5



# STEP 6 COMPLETE



## ITEM:300345Q (В1-В3)



Inner Size: 60.50"W X 81.00"D



Note: Dimension tolerance ±5%

COASTERFURNITURE.COM