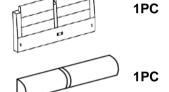

### **B1 (BOX 1)**

**HEADBOARD** AN

**B2 (BOX 2)** 

**CN FOOTBOARD PANEL** 

300345Q (B1) ΑN FROM BOX 1 **HEADBOARD** 

300345Q (B2&B3) FROM BOX 2 & BOX 3 **FOOTBOARD COMPLETE** 