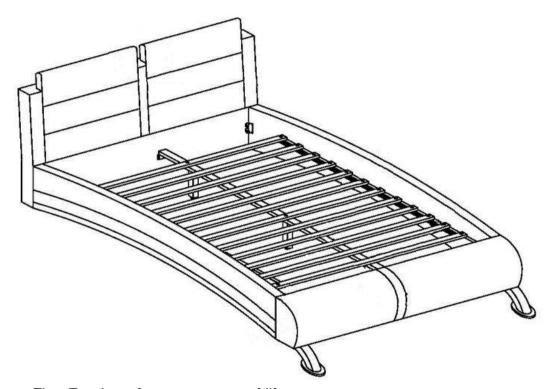

## ASSEMBLY INSTRUCTIONS COASTER FINE FURNITURE

Fine Furniture for every stage of life

300345Q (B1-B3) Queen Bed

REVISION 0: 08/13/2014 REVISION 1: 04/06/2015 REVISION 2: 05/14/2015 REVISION 3: 07/25/2019

## ITEM:300345Q (B1-B3)

300345Q (B1) ΑN FROM BOX 1 **HEADBOARD** 

300345Q (B2&B3) FROM BOX 2 & BOX 3 **FOOTBOARD COMPLETE** 