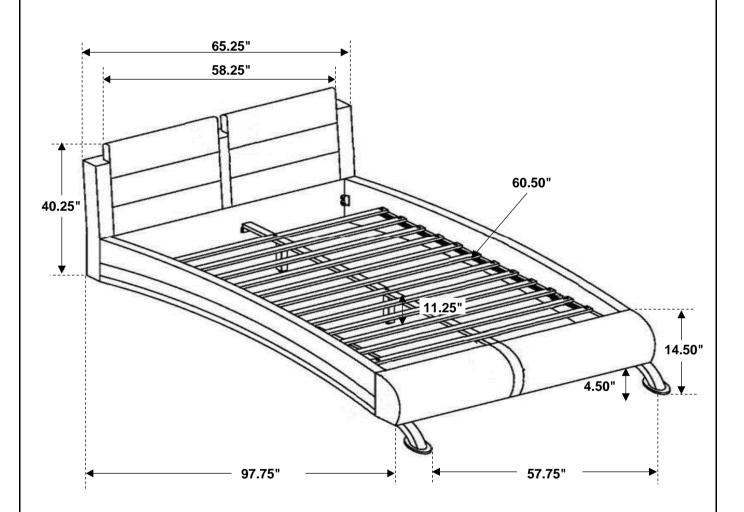

## ITEM:300345Q (В1-В3)

Inner Size: 60.50"W X 81.00"D

Note: Dimension tolerance ±5%

COASTERFURNITURE.COM