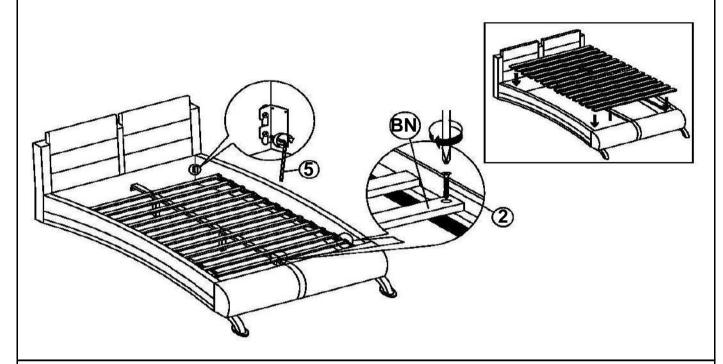

ER RAIL** 

300345Q (B1) ΑN FROM BOX 1 **HEADBOARD** 

300345Q (B2&B3) FROM BOX 2 & BOX 3 **FOOTBOARD COMPLETE** 



### **HARDWARE IDENTIFICATION**

### Z-B3 (BOX 3) - HARDWARE PACK IS LOCATED IN 300345Q (B3)

SHORT FLAT HEAD 1 **SCREW** (4 x 25mm - RBW) **LONG FLAT HEAD** 2 **SCREW** (4 x 32mm - RBW)

**BOLT** (6x 40mm - RBW)

12PCS 31PCS 3PCS )))))))))))))))

**SMALL ALLEN** WRENCH (4 X 65MM - BLK)

**BIG ALLEN WRENCH** (5 X 70MM - BLK)



#### NOTE:

3

Phillips head screw driver is required in the assembly process; however, manufacturer does not provide this item.

## ITEM:300345Q (B1-B3)

# COASTER

### **ASSEMBLY INSTRUCTIONS**

### STEP 1



## STEP 2



## STEP 3



## STEP 4



PAGE 3 OF 4

COASTERFURNITURE.COM

## ITEM:300345Q (B1-B3)

# COASTER

# ASSEMBLY INSTRUCTIONS STEP 5



# STEP 6 COMPLETE



## ITEM:300345Q (В1-В3)



Inner Size: 60.50"W X 81.00"D



Note: Dimension tolerance ±5%

COASTERFURNITURE.COM