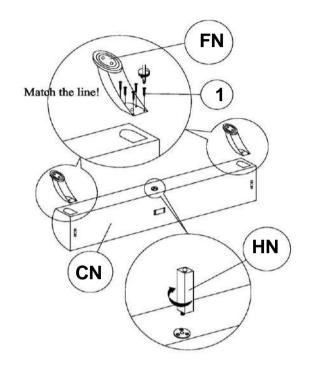

BED RAIL** 



FN **FOOTBOARD LEG** 

**BED SLAT SUPPORT** GN WITH LEVELER

**FOOTBOARD SUPPORT WITH** HN **LEVELER** 



2PCS



1PC

IN **CENTER RAIL** 

300345Q (B1) ΑN FROM BOX 1 **HEADBOARD** 

300345Q (B2&B3) FROM BOX 2 & BOX 3 **FOOTBOARD COMPLETE** 



### **HARDWARE IDENTIFICATION**

### Z-B3 (BOX 3) - HARDWARE PACK IS LOCATED IN 300345Q (B3)

SHORT FLAT HEAD 1 **SCREW** (4 x 25mm - RBW) **LONG FLAT HEAD** 2 **SCREW** (4 x 32mm - RBW)

**BOLT** (6x 40mm - RBW)

12PCS 31PCS 3PCS )))))))))))))))

**SMALL ALLEN** WRENCH (4 X 65MM - BLK)

**BIG ALLEN WRENCH** (5 X 70MM - BLK)



#### NOTE:

3

Phillips head screw driver is required in the assembly process; however, manufacturer does not provide this item.

## ITEM:300345Q (B1-B3)

# COASTER

### **ASSEMBLY INSTRUCTIONS**

### STEP 1



## STEP 2



## STEP 3



## STEP 4



PAGE 3 OF 4

COASTERFURNITURE.COM

## ITEM:300345Q (B1-B3)

# COASTER

# ASSEMBLY INSTRUCTIONS STEP 5



# STEP 6 COMPLETE



## ITEM:300345Q (В1-В3)



Inner Size: 60.50"W X 81.00"D



Note: Dimension tolerance ±5%

COASTERFURNITURE.COM