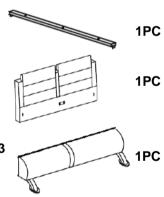

### **B1 (BOX 1)**

**HEADBOARD** AN

**B2 (BOX 2)** 

**CN FOOTBOARD PANEL** 

### **B3 (BOX 3)**

DN **LEFT BED RAIL** 

FN **FOOTBOARD LEG** 

**BED SLAT SUPPORT** GN WITH LEVELER

**FOOTBOARD SUPPORT WITH** HN **LEVELER** 

2PCS

1PC

IN **CENTER RAIL** 