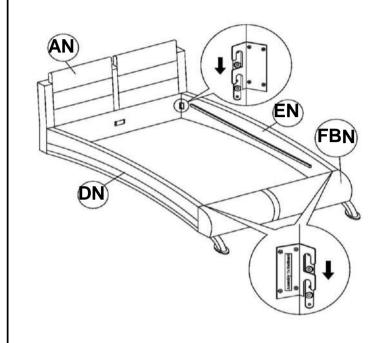

FN **FOOTBOARD LEG** 

**BED SLAT SUPPORT** GN WITH LEVELER

**FOOTBOARD SUPPORT WITH** HN **LEVELER** 



2PCS



1PC

IN **CENTER RAIL** 

300345Q (B1) ΑN FROM BOX 1 **HEADBOARD** 

300345Q (B2&B3) FROM BOX 2 & BOX 3 **FOOTBOARD COMPLETE** 



### **HARDWARE IDENTIFICATION**

### Z-B3 (BOX 3) - HARDWARE PACK IS LOCATED IN 300345Q (B3)

SHORT FLAT HEAD 1 **SCREW** (4 x 25mm - RBW) **LONG FLAT HEAD** 2 **SCREW** (4 x 32mm - RBW)

**BOLT** (6x 40mm - RBW)

12PCS 31PCS 3PCS )))))))))))))))

**SMALL ALLEN** WRENCH (4 X 65MM - BLK)

**BIG ALLEN WRENCH** (5 X 70MM - BLK)



#### NOTE:

3

Phillips head screw driver is required in the assembly process; however, manufacturer does not provide this item.

## ITEM:300345Q (B1-B3)

# COASTER

### **ASSEMBLY INSTRUCTIONS**

### STEP 1



## STEP 2



## STEP 3



## STEP 4



PAGE 3 OF 4

COASTERFURNITURE.COM

## ITEM:300345Q (B1-B3)

# COASTER

# ASSEMBLY INSTRUCTIONS STEP 5



# STEP 6 COMPLETE



## ITEM:300345Q (В1-В3)



Inner Size: 60.50"W X 81.00"D



Note: Dimension tolerance ±5%

COASTERFURNITURE.COM