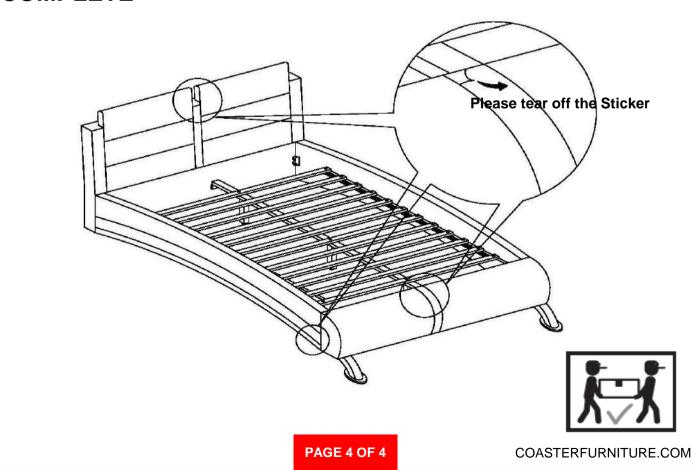

B1) ΑN FROM BOX 1 **HEADBOARD** 

300345Q (B2&B3) FROM BOX 2 & BOX 3 **FOOTBOARD COMPLETE** 



### **HARDWARE IDENTIFICATION**

### Z-B3 (BOX 3) - HARDWARE PACK IS LOCATED IN 300345Q (B3)

SHORT FLAT HEAD 1 **SCREW** (4 x 25mm - RBW) **LONG FLAT HEAD** 2 **SCREW** (4 x 32mm - RBW)

**BOLT** (6x 40mm - RBW)

12PCS 31PCS 3PCS )))))))))))))))

**SMALL ALLEN** WRENCH (4 X 65MM - BLK)

**BIG ALLEN WRENCH** (5 X 70MM - BLK)



#### NOTE:

3

Phillips head screw driver is required in the assembly process; however, manufacturer does not provide this item.

## ITEM:300345Q (B1-B3)

# COASTER

### **ASSEMBLY INSTRUCTIONS**

### STEP 1



## STEP 2



## STEP 3



## STEP 4



PAGE 3 OF 4

COASTERFURNITURE.COM

## ITEM:300345Q (B1-B3)

# COASTER

# ASSEMBLY INSTRUCTIONS STEP 5



# STEP 6 COMPLETE



## ITEM:300345Q (В1-В3)



Inner Size: 60.50"W X 81.00"D



Note: Dimension tolerance ±5%

COASTERFURNITURE.COM