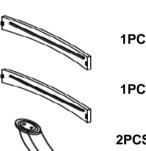

### **B3 (BOX 3)**

DN **LEFT BED RAIL** 

FN **FOOTBOARD LEG** 

**BED SLAT SUPPORT** GN WITH LEVELER

**FOOTBOARD SUPPORT WITH** HN **LEVELER** 

2PCS

1PC

IN **CENTER RAIL** 