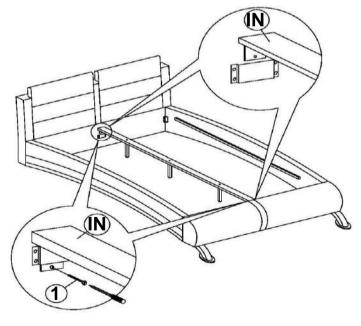

*BED SLAT SUPPORT** GN WITH LEVELER

**FOOTBOARD SUPPORT WITH** HN **LEVELER** 



2PCS



1PC

IN **CENTER RAIL** 

300345Q (B1) ΑN FROM BOX 1 **HEADBOARD** 

300345Q (B2&B3) FROM BOX 2 & BOX 3 **FOOTBOARD COMPLETE** 



### **HARDWARE IDENTIFICATION**

### Z-B3 (BOX 3) - HARDWARE PACK IS LOCATED IN 300345Q (B3)

SHORT FLAT HEAD 1 **SCREW** (4 x 25mm - RBW) **LONG FLAT HEAD** 2 **SCREW** (4 x 32mm - RBW)

**BOLT** (6x 40mm - RBW)

12PCS 31PCS 3PCS )))))))))))))))

**SMALL ALLEN** WRENCH (4 X 65MM - BLK)

**BIG ALLEN WRENCH** (5 X 70MM - BLK)



#### NOTE:

3

Phillips head screw driver is required in the assembly process; however, manufacturer does not provide this item.

## ITEM:300345Q (B1-B3)

# COASTER

### **ASSEMBLY INSTRUCTIONS**

### STEP 1



## STEP 2



## STEP 3



## STEP 4



PAGE 3 OF 4

COASTERFURNITURE.COM

## ITEM:300345Q (B1-B3)

# COASTER

# ASSEMBLY INSTRUCTIONS STEP 5



# STEP 6 COMPLETE



## ITEM:300345Q (В1-В3)



Inner Size: 60.50"W X 81.00"D



Note: Dimension tolerance ±5%

COASTERFURNITURE.COM