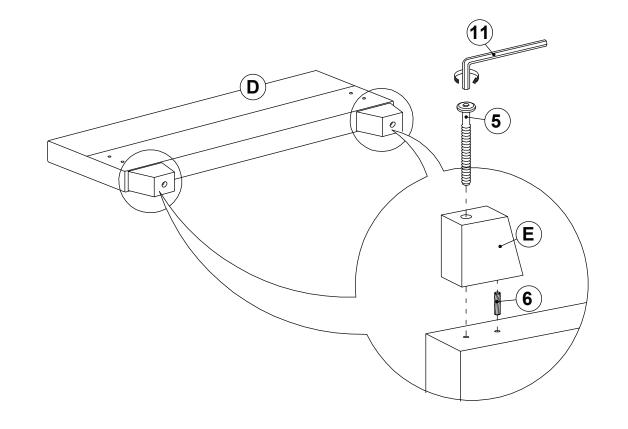

ASHER<br>(1/4" X 12 Ø - RBW)     | 14PCS |
|---|-----------------------------|------|------------------------------------------|-------|
| 2 | BOLT 2<br>(M6 x 25mm - RBW) | 8PCS | 8 SMALL FLAT WASHER (1/4" X 13 Ø - RBW)  | 14PCS |
| 3 | BOLT 3<br>(M6 x 35mm - RBW) | 6PCS | 9 BIG FLAT WASHER<br>(1/4" X 19 Ø - RBW) | 8PCS  |
| 4 | BOLT 4<br>(M6 x 50mm - RBW) | 4PCS | 10 FLAT HEAD SCREW (M4 x 32mm - RBW)     | 24PCS |
| 5 | BOLT 5<br>(M6 x 70mm - RBW) | 2PCS | 11 SMALL ALLEN WRENCH (M4 x 100mm - BLK) | 1PC   |
| 6 | WOOD DOWEL<br>(M8Ø x 30mm)  | 2PCS | 12 BIG ALLEN WRENCH (M5 x 65mm - BLK)    | 1PC   |

#### NOTE:

Phillips head screw driver is required in the assembly process; however, manufacturer does not provided this item.

# COASTER

## **ASSEMBLY INSTRUCTIONS**

## STEP 1



# STEP 2



# COASTER

## **ASSEMBLY INSTRUCTIONS**

# STEP 3



## STEP 4



# COASTER

## **ASSEMBLY INSTRUCTIONS**

# STEP 5







Inner size: 54.50"W X 76.00"D



**Note: Dimension tolerance ±5%**