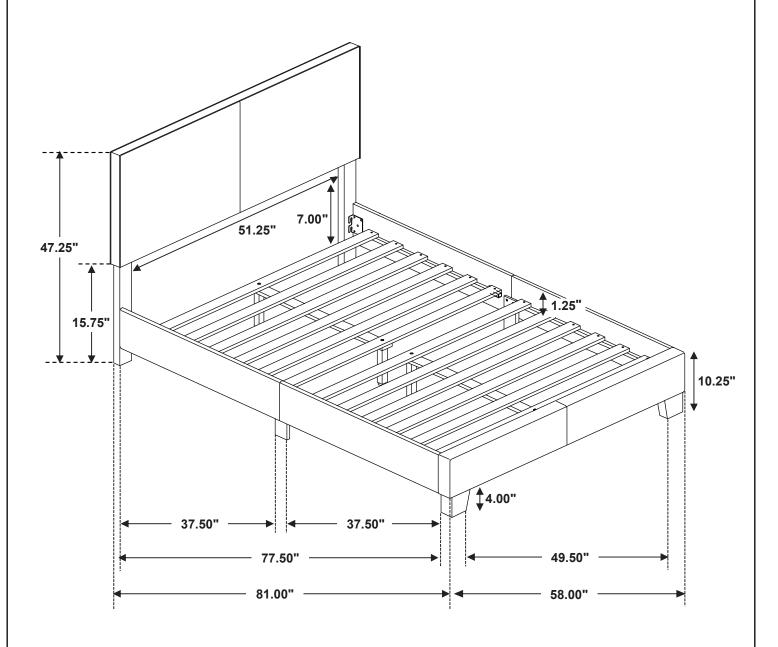

x 25mm - RBW) | 8PCS | 8 SMALL FLAT WASHER (1/4" X 13 Ø - RBW)  | 14PCS |
| 3 | BOLT 3<br>(M6 x 35mm - RBW) | 6PCS | 9 BIG FLAT WASHER<br>(1/4" X 19 Ø - RBW) | 8PCS  |
| 4 | BOLT 4<br>(M6 x 50mm - RBW) | 4PCS | 10 FLAT HEAD SCREW (M4 x 32mm - RBW)     | 24PCS |
| 5 | BOLT 5<br>(M6 x 70mm - RBW) | 2PCS | 11 SMALL ALLEN WRENCH (M4 x 100mm - BLK) | 1PC   |
| 6 | WOOD DOWEL<br>(M8Ø x 30mm)  | 2PCS | 12 BIG ALLEN WRENCH (M5 x 65mm - BLK)    | 1PC   |

#### NOTE:

Phillips head screw driver is required in the assembly process; however, manufacturer does not provided this item.

# COASTER

## **ASSEMBLY INSTRUCTIONS**

## STEP 1



# STEP 2



# COASTER

## **ASSEMBLY INSTRUCTIONS**

# STEP 3



## STEP 4



# COASTER

## **ASSEMBLY INSTRUCTIONS**

# STEP 5







Inner size: 54.50"W X 76.00"D



**Note: Dimension tolerance ±5%**