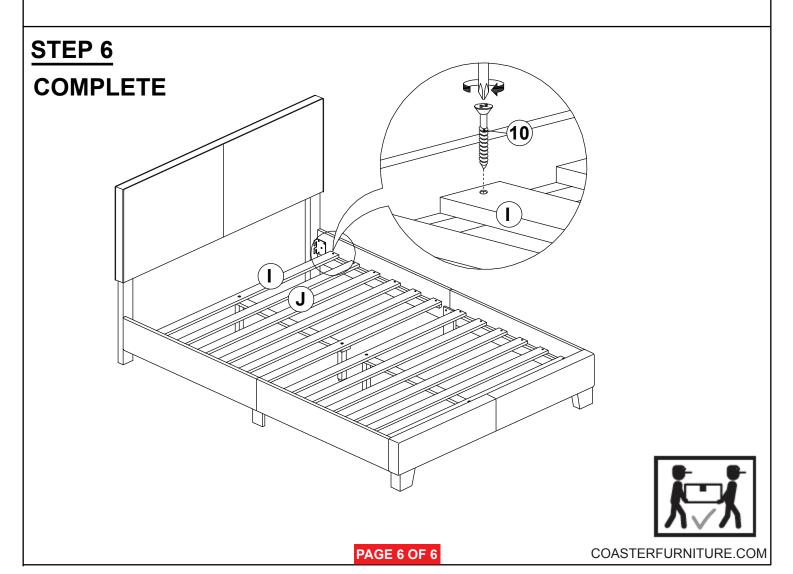

------|-------|
| 2 | BOLT 2<br>(M6 x 25mm - RBW) | 8PCS | 8 SMALL FLAT WASHER (1/4" X 13 Ø - RBW)  | 14PCS |
| 3 | BOLT 3<br>(M6 x 35mm - RBW) | 6PCS | 9 BIG FLAT WASHER<br>(1/4" X 19 Ø - RBW) | 8PCS  |
| 4 | BOLT 4<br>(M6 x 50mm - RBW) | 4PCS | 10 FLAT HEAD SCREW (M4 x 32mm - RBW)     | 24PCS |
| 5 | BOLT 5<br>(M6 x 70mm - RBW) | 2PCS | 11 SMALL ALLEN WRENCH (M4 x 100mm - BLK) | 1PC   |
| 6 | WOOD DOWEL<br>(M8Ø x 30mm)  | 2PCS | 12 BIG ALLEN WRENCH (M5 x 65mm - BLK)    | 1PC   |

#### NOTE:

Phillips head screw driver is required in the assembly process; however, manufacturer does not provided this item.

# COASTER

## **ASSEMBLY INSTRUCTIONS**

## STEP 1



# STEP 2



# COASTER

## **ASSEMBLY INSTRUCTIONS**

# STEP 3



## STEP 4



# COASTER

## **ASSEMBLY INSTRUCTIONS**

# STEP 5







Inner size: 54.50"W X 76.00"D



**Note: Dimension tolerance ±5%**