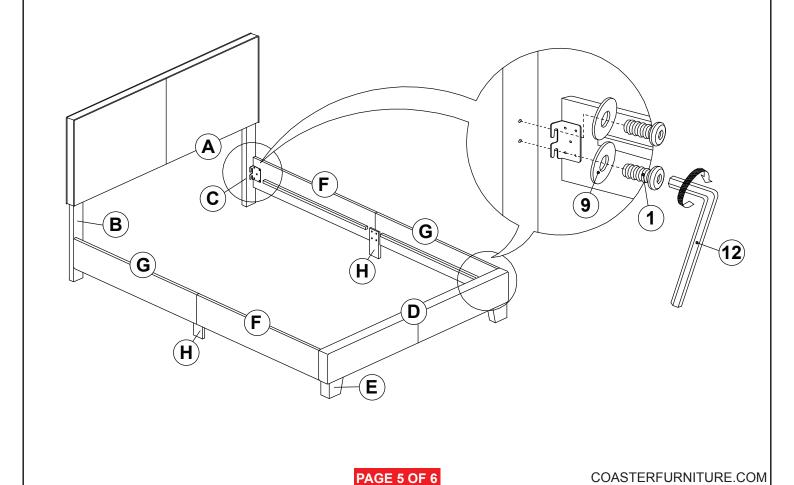

# STEP 5

Inner size: 54.50"W X 76.00"D

**Note: Dimension tolerance ±5%**

### HARDWARE IDENTIFICATION

| 1 | BOLT 1<br>(M8 x 20mm - RBW) | 8PCS | 7 LOCK WASHER<br>(1/4" X 12 Ø - RBW)     | 14PCS |
|---|-----------------------------|------|------------------------------------------|-------|
| 2 | BOLT 2<br>(M6 x 25mm - RBW) | 8PCS | 8 SMALL FLAT WASHER (1/4" X 13 Ø - RBW)  | 14PCS |
| 3 | BOLT 3<br>(M6 x 35mm - RBW) | 6PCS | 9 BIG FLAT WASHER<br>(1/4" X 19 Ø - RBW) | 8PCS  |
| 4 | BOLT 4<br>(M6 x 50mm - RBW) | 4PCS | 10 FLAT HEAD SCREW (M4 x 32mm - RBW)     | 24PCS |
| 5 | BOLT 5<br>(M6 x 70mm - RBW) | 2PCS | 11 SMALL ALLEN WRENCH (M4 x 100mm - BLK) | 1PC   |
| 6 | WOOD DOWEL<br>(M8Ø x 30mm)  | 2PCS | 12 BIG ALLEN WRENCH (M5 x 65mm - BLK)    | 1PC   |