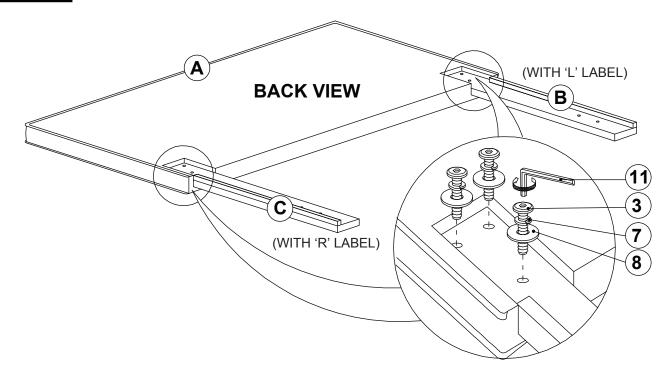

S | 7 LOCK WASHER<br>(1/4" X 12 Ø - RBW)     | 14PCS |
|---|-----------------------------|------|------------------------------------------|-------|
| 2 | BOLT 2<br>(M6 x 25mm - RBW) | 8PCS | 8 SMALL FLAT WASHER (1/4" X 13 Ø - RBW)  | 14PCS |
| 3 | BOLT 3<br>(M6 x 35mm - RBW) | 6PCS | 9 BIG FLAT WASHER<br>(1/4" X 19 Ø - RBW) | 8PCS  |
| 4 | BOLT 4<br>(M6 x 50mm - RBW) | 4PCS | 10 FLAT HEAD SCREW (M4 x 32mm - RBW)     | 24PCS |
| 5 | BOLT 5<br>(M6 x 70mm - RBW) | 2PCS | 11 SMALL ALLEN WRENCH (M4 x 100mm - BLK) | 1PC   |
| 6 | WOOD DOWEL<br>(M8Ø x 30mm)  | 2PCS | 12 BIG ALLEN WRENCH (M5 x 65mm - BLK)    | 1PC   |

#### NOTE:

Phillips head screw driver is required in the assembly process; however, manufacturer does not provided this item.

# COASTER

## **ASSEMBLY INSTRUCTIONS**

## STEP 1



# STEP 2



# COASTER

## **ASSEMBLY INSTRUCTIONS**

# STEP 3



## STEP 4



# COASTER

## **ASSEMBLY INSTRUCTIONS**

# STEP 5







Inner size: 54.50"W X 76.00"D



**Note: Dimension tolerance ±5%**