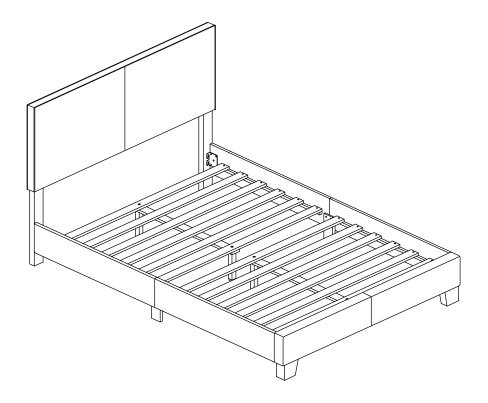

## PARTS IDENTIFICATION

| A | HEADBOARD<br>PANEL                      | 1PC  | G | BED RAIL<br>(WITH "G" LABEL)        | 2PCS |
|---|-----------------------------------------|------|---|-------------------------------------|------|
| В | LEFT HEADBOARD LEG<br>(WITH "L" LABEL)  | 1PC  | н | BED RAIL<br>SUPPORT LEG             | 2PCS |
| С | RIGHT HEADBOARD LEG<br>(WITH "R" LABEL) | 1PC  | 1 | BED SLAT WITH<br>CENTER HOLE        | 4PCS |
| D | FOOTBOARD<br>PANEL                      | 1PC  | J | BED SLAT                            | 8PCS |
| E | FOOTBOARD LEG                           | 2PCS | К | CENTER RAIL                         | 2PCS |
| F | BED RAIL<br>(WITH "F" LABEL)            | 2PCS | L | BED SLAT<br>SUPPORT<br>WITH LEVELER | 4PCS |