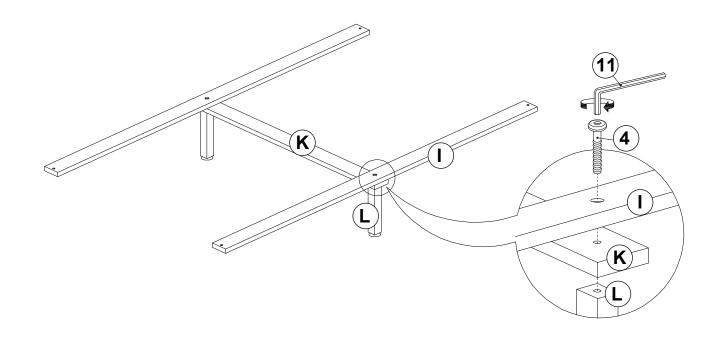

## PARTS IDENTIFICATION

| A | HEADBOARD<br>PANEL                      | 1PC  | G | BED RAIL<br>(WITH "G" LABEL)        | 2PCS |
|---|-----------------------------------------|------|---|-------------------------------------|------|
| В | LEFT HEADBOARD LEG<br>(WITH "L" LABEL)  | 1PC  | н | BED RAIL<br>SUPPORT LEG             | 2PCS |
| С | RIGHT HEADBOARD LEG<br>(WITH "R" LABEL) | 1PC  | 1 | BED SLAT WITH<br>CENTER HOLE        | 4PCS |
| D | FOOTBOARD<br>PANEL                      | 1PC  | J | BED SLAT                            | 8PCS |
| E | FOOTBOARD LEG                           | 2PCS | К | CENTER RAIL                         | 2PCS |
| F | BED RAIL<br>(WITH "F" LABEL)            | 2PCS | L | BED SLAT<br>SUPPORT<br>WITH LEVELER | 4PCS |

### HARDWARE IDENTIFICATION

| 1 | BOLT 1<br>(M8 x 20mm - RBW) | 8PCS | 7 LOCK WASHER<br>(1/4" X 12 Ø - RBW)     | 14PCS |
|---|-----------------------------|------|------------------------------------------|-------|
| 2 | BOLT 2<br>(M6 x 25mm - RBW) | 8PCS | 8 SMALL FLAT WASHER (1/4" X 13 Ø - RBW)  | 14PCS |
| 3 | BOLT 3<br>(M6 x 35mm - RBW) | 6PCS | 9 BIG FLAT WASHER<br>(1/4" X 19 Ø - RBW) | 8PCS  |
| 4 | BOLT 4<br>(M6 x 50mm - RBW) | 4PCS | 10 FLAT HEAD SCREW (M4 x 32mm - RBW)     | 24PCS |
| 5 | BOLT 5<br>(M6 x 70mm - RBW) | 2PCS | 11 SMALL ALLEN WRENCH (M4 x 100mm - BLK) | 1PC   |
| 6 | WOOD DOWEL<br>(M8Ø x 30mm)  | 2PCS | 12 BIG ALLEN WRENCH (M5 x 65mm - BLK)    | 1PC   |