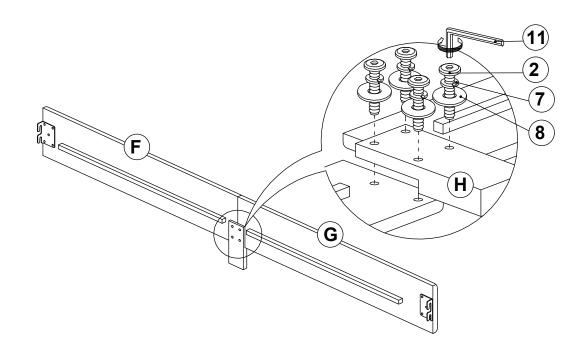

------------------------|------|------------------------------------------|-------|
| 2 | BOLT 2<br>(M6 x 25mm - RBW) | 8PCS | 8 SMALL FLAT WASHER (1/4" X 13 Ø - RBW)  | 14PCS |
| 3 | BOLT 3<br>(M6 x 35mm - RBW) | 6PCS | 9 BIG FLAT WASHER<br>(1/4" X 19 Ø - RBW) | 8PCS  |
| 4 | BOLT 4<br>(M6 x 50mm - RBW) | 4PCS | 10 FLAT HEAD SCREW (M4 x 32mm - RBW)     | 24PCS |
| 5 | BOLT 5<br>(M6 x 70mm - RBW) | 2PCS | 11 SMALL ALLEN WRENCH (M4 x 100mm - BLK) | 1PC   |
| 6 | WOOD DOWEL<br>(M8Ø x 30mm)  | 2PCS | 12 BIG ALLEN WRENCH (M5 x 65mm - BLK)    | 1PC   |

#### NOTE:

Phillips head screw driver is required in the assembly process; however, manufacturer does not provided this item.

# COASTER

## **ASSEMBLY INSTRUCTIONS**

## STEP 1



# STEP 2



# COASTER

## **ASSEMBLY INSTRUCTIONS**

# STEP 3



## STEP 4



# COASTER

## **ASSEMBLY INSTRUCTIONS**

# STEP 5







Inner size: 54.50"W X 76.00"D



**Note: Dimension tolerance ±5%**