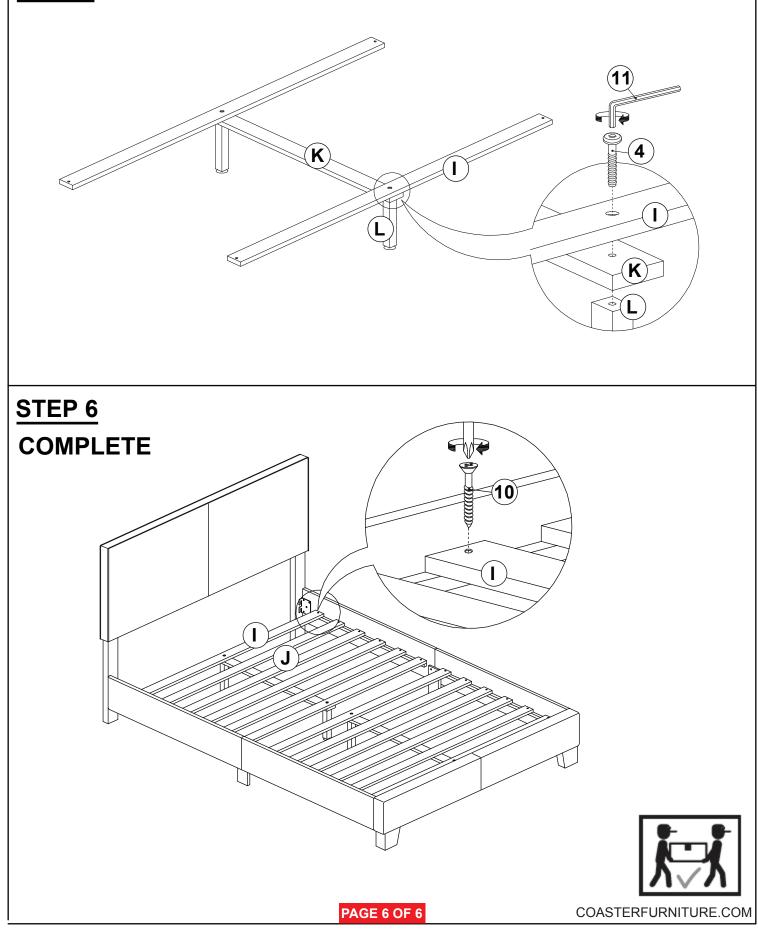

WASHER<br>(1/4" X 13 Ø - RBW)      |
| 3 | BOLT 3<br>(M6 x 35mm - RBW) |      | 6PCS | 9 BIG FLAT WASHER<br>(1/4" X 19 Ø - RBW) 8PCS   |
| 4 | BOLT 4<br>(M6 x 50mm - RBW) | (i)) | 4PCS | 10 FLAT HEAD SCREW                              |
| 5 | BOLT 5<br>(M6 x 70mm - RBW) | (a)  | 2PCS | 11 SMALL ALLEN WRENCH 1PC<br>(M4 x 100mm - BLK) |
| 6 | WOOD DOWEL<br>(M8Ø x 30mm)  |      | 2PCS | 12 BIG ALLEN WRENCH<br>(M5 x 65mm - BLK)        |
|   |                             |      |      |                                                 |

#### NOTE:

Phillips head screw driver is required in the assembly process; however, manufacturer does not provided this item.



### **ASSEMBLY INSTRUCTIONS**



**STEP 1** 



### **ASSEMBLY INSTRUCTIONS**



STEP 3



### **ASSEMBLY INSTRUCTIONS**



STEP 5