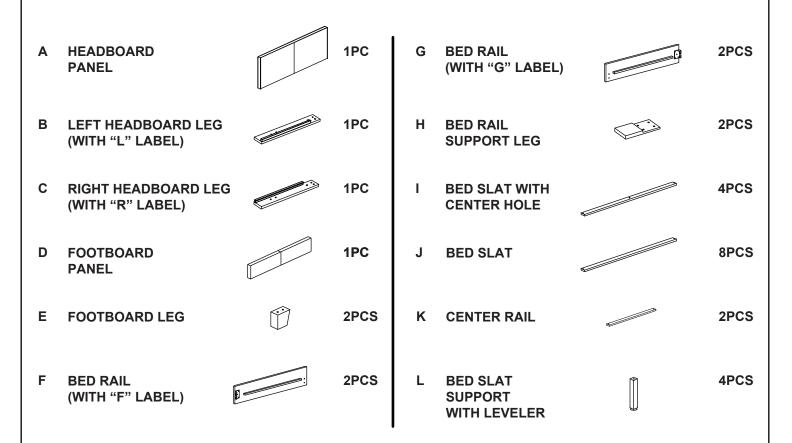

## ASSEMBLY INSTRUCTIONS COASTER FINE FURNITURE



Fine Furniture for every stage of life



REVISION 0 : 09/18/2015 REVISION 1 : 11/07/2018 REVISION 2 : 11/25/2019

PAGE 1 OF 6

COASTERFURNITURE.COM

### **ASSEMBLY INSTRUCTIONS**



#### **ASSEMBLY TIPS:**

- 1. Remove hardware from box and sort by size.
- 2. Please check to see that all hardware and parts are present prior to start of assembly.
- 3. Please follow attached instructions in the same sequence as numbered to assure fast & easy assembly.



#### WARNING!

1. Don't attempt to repair or modify parts that are broken or defective. Please contact the store immediately.

2. This product is for home use only and not intended for commercial establishments.



ASSEMBLY TIME

20 MINUTES

## PARTS IDENTIFICATION



#### NOTE:

Phillips head screw driver is required in the assembly process; however, manufacturer does not provided this item.



### **ASSEMBLY INSTRUCTIONS**



#### **ASSEMBLY TIPS:**

- 1. Remove hardware from box and sort by size.
- 2. Please check to see that all hardware and parts are present prior to start of assembly.
- 3. Please follow attached instructions in the same sequence as numbered to assure fast & easy assembly.



#### WARNING!

1. Don't attempt to repair or modify parts that are broken or defective. Please contact the store immediately.

2. This product is for home use only and not intended for commercial establishments.

## HARDWARE IDENTIFICATION

| 1 | BOLT 1<br>(M8 x 20mm - RBW) |      | 8PCS | 7 LOCK WASHER<br>(1/4" X 12 Ø - RBW) 14PC       |
|---|--------------