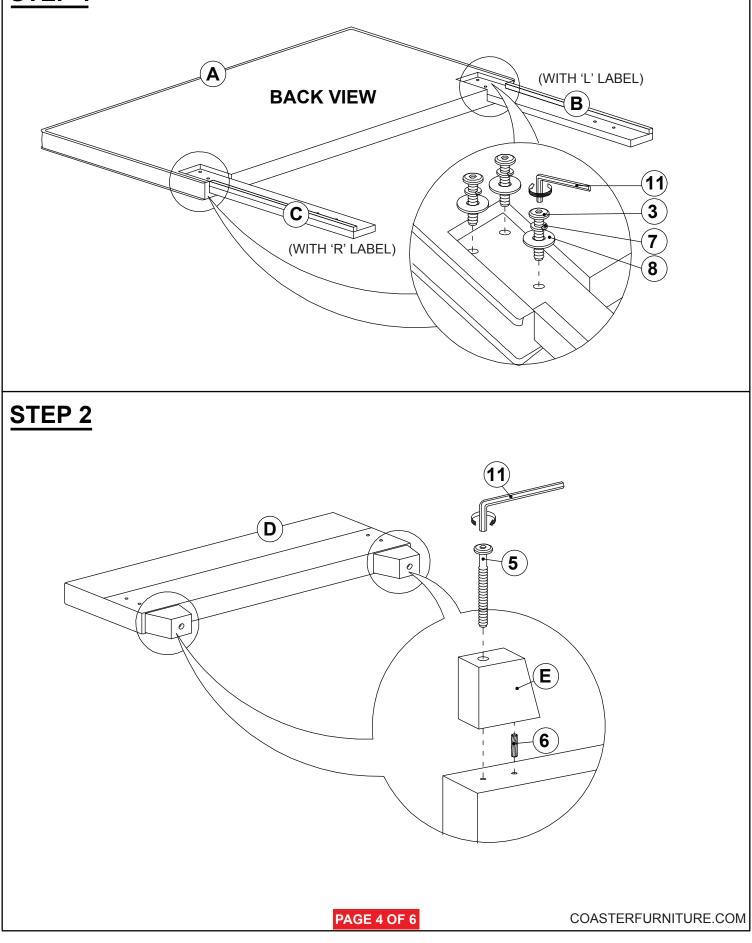

---------------------|
| 2 | BOLT 2<br>(M6 x 25mm - RBW) |      | 8PCS | 8 SMALL FLAT WASHER<br>(1/4" X 13 Ø - RBW)      |
| 3 | BOLT 3<br>(M6 x 35mm - RBW) |      | 6PCS | 9 BIG FLAT WASHER<br>(1/4" X 19 Ø - RBW) 8PCS   |
| 4 | BOLT 4<br>(M6 x 50mm - RBW) | (i)) | 4PCS | 10 FLAT HEAD SCREW                              |
| 5 | BOLT 5<br>(M6 x 70mm - RBW) | (a)  | 2PCS | 11 SMALL ALLEN WRENCH 1PC<br>(M4 x 100mm - BLK) |
| 6 | WOOD DOWEL<br>(M8Ø x 30mm)  |      | 2PCS | 12 BIG ALLEN WRENCH<br>(M5 x 65mm - BLK)        |
|   |                             |      |      |                                                 |

#### NOTE:

Phillips head screw driver is required in the assembly process; however, manufacturer does not provided this item.



### **ASSEMBLY INSTRUCTIONS**



**STEP 1** 



### **ASSEMBLY INSTRUCTIONS**



STEP 3



### **ASSEMBLY INSTRUCTIONS**



STEP 5