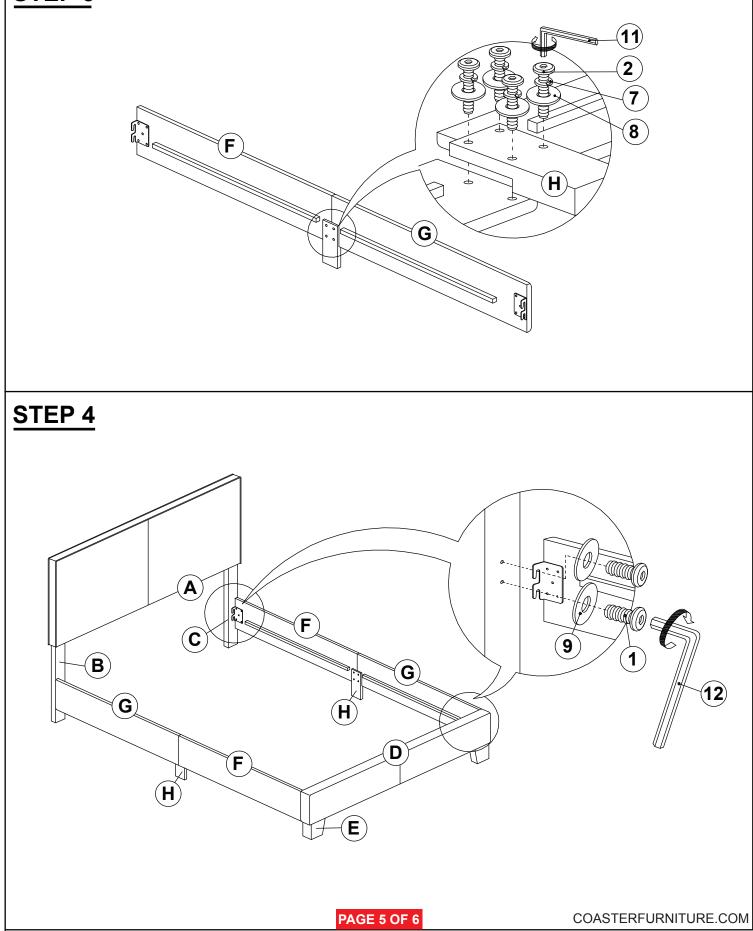

x 25mm - RBW) |      | 8PCS | 8 SMALL FLAT WASHER<br>(1/4" X 13 Ø - RBW)      |
| 3 | BOLT 3<br>(M6 x 35mm - RBW) |      | 6PCS | 9 BIG FLAT WASHER<br>(1/4" X 19 Ø - RBW) 8PCS   |
| 4 | BOLT 4<br>(M6 x 50mm - RBW) | (i)) | 4PCS | 10 FLAT HEAD SCREW                              |
| 5 | BOLT 5<br>(M6 x 70mm - RBW) | (a)  | 2PCS | 11 SMALL ALLEN WRENCH 1PC<br>(M4 x 100mm - BLK) |
| 6 | WOOD DOWEL<br>(M8Ø x 30mm)  |      | 2PCS | 12 BIG ALLEN WRENCH<br>(M5 x 65mm - BLK)        |
|   |                             |      |      |                                                 |

#### NOTE:

Phillips head screw driver is required in the assembly process; however, manufacturer does not provided this item.



### **ASSEMBLY INSTRUCTIONS**



**STEP 1** 



### **ASSEMBLY INSTRUCTIONS**



STEP 3



### **ASSEMBLY INSTRUCTIONS**



STEP 5