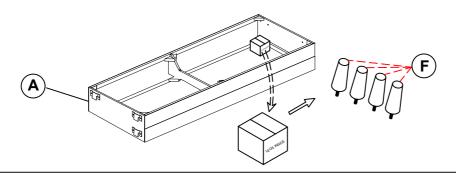

## **PARTS IDENTIFICATION**

| Α | SEAT      | 1PC | В | LEFT ARM | 1PC  |
|---|-----------|-----|---|----------|------|
| С | RIGHT ARM | 1PC | D | BACK     | 1PC  |
| E | CROSSBAR  | 1PC | F | LEG      | 4PCS |

## **HARDWARE IDENTIFICATION**

| 1 | PAN HEAD SCREW  |  |  |  |  |  |
|---|-----------------|--|--|--|--|--|
|   | (4* 30mm - BLK) |  |  |  |  |  |

(mmm

2PCS

2 FLAT WASHER (1/4"\*16\* 1.5mm - BLK)

2PCS

## STEP 1