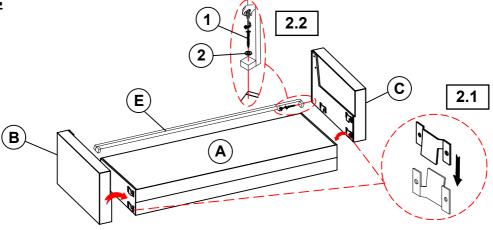

## **PARTS IDENTIFICATION**

| Α | SEAT      | 1PC | В | LEFT ARM | 1PC  |
|---|-----------|-----|---|----------|------|
| С | RIGHT ARM | 1PC | D | BACK     | 1PC  |
| E | CROSSBAR  | 1PC | F | LEG      | 4PCS |

## **HARDWARE IDENTIFICATION**

| 1 | PAN HEAD SCREW  |  |  |  |  |  |
|---|-----------------|--|--|--|--|--|
|   | (4* 30mm - BLK) |  |  |  |  |  |

(mmm

2PCS

2 FLAT WASHER (1/4"\*16\* 1.5mm - BLK)

2PCS

## STEP 2