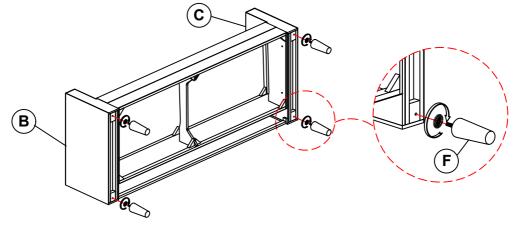

ctive. Please contact the store immediately.
- 2. This product is for home use only and not intended for commercial establishments.



ASSEMBLY TIME

5 MINUTES

## **PARTS IDENTIFICATION**

| Α | SEAT      | 1PC | В | LEFT ARM | 1PC  |
|---|-----------|-----|---|----------|------|
| С | RIGHT ARM | 1PC | D | BACK     | 1PC  |
| E | CROSSBAR  | 1PC | F | LEG      | 4PCS |

## **HARDWARE IDENTIFICATION**

| 1 | PAN HEAD SCREW  |  |  |  |  |  |
|---|-----------------|--|--|--|--|--|
|   | (4* 30mm - BLK) |  |  |  |  |  |

(mmm

2PCS

2 FLAT WASHER (1/4"\*16\* 1.5mm - BLK)



2PCS

#### NOTE:

Phillips head screw driver is required in the assembly process; however, manufacturer does not provide this item.

# ITEM: **506785**

## **ASSEMBLY INSTRUCTIONS**



## STEP 1



## STEP 2



# STEP 3



# STEP 4 COMPLETE







PAGE 3 OF 3

COASTERFURNITURE.COM

ITEM: **506785** 





Note: Dimension tolerance ±5%