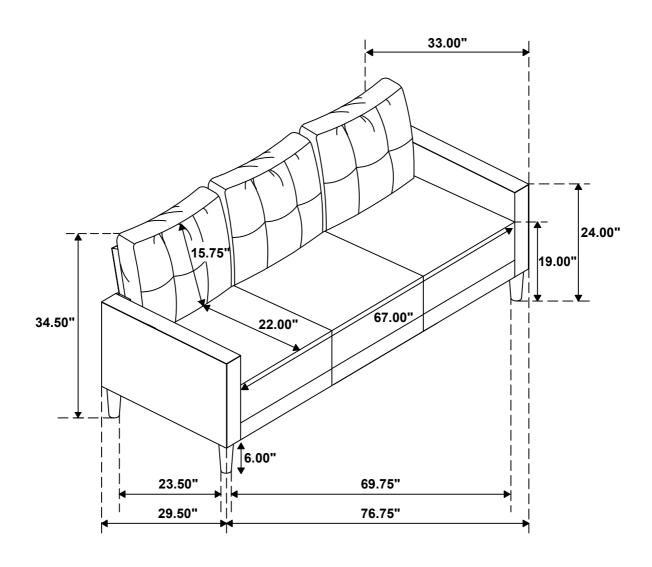

# STEP 4 COMPLETE

PAGE 3 OF 3

COASTERFURNITURE.COM

ITEM: **506785** 

Note: Dimension tolerance ±5%