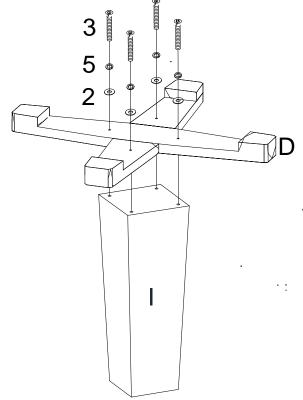

1 |
| F | BALL SET       | 00000 | 1 |
| G | CUE STICK      |       | 2 |
| Н | CHALK          |       | 2 |

### 100171B 2:

| I | PEDESTAL | 1 |
|---|----------|---|
| J | DRAWER   | 2 |

COASTER FURNITURE.COM

## **HARDWARE IDENTIFICATION**



| 1 | SMALL BOLT (5/16*40)         | ©mmm | 8  |
|---|------------------------------|------|----|
| 2 | METAL WASHER<br>(5/16*19)    |      | 12 |
| 3 | LARGE BOLT (5/16*75)         |      | 4  |
| 4 | ALLEN WRENCH (5/16)          |      | 1  |
| 5 | LARGE SPRING<br>WASHER(5/16) | 3    | 12 |

Hardware Pack is located in 100171B1

#### NOTE:

Phillips head screw driver is required in the assembly process; however, manufacturer does not provide this item.

COASTERFURNITURE.COM

# COASTER® FINE FURNITURE

ASSEMBLY INSTRUCTIONS LOWER BED END STEP 1



# UPPER BED END STEP 2



COASTERFURNITURE.COM



# TEM:**100171**







Note:Dimension tolerance  $\pm 5\%$ 

COASTERFURNITURE.COM