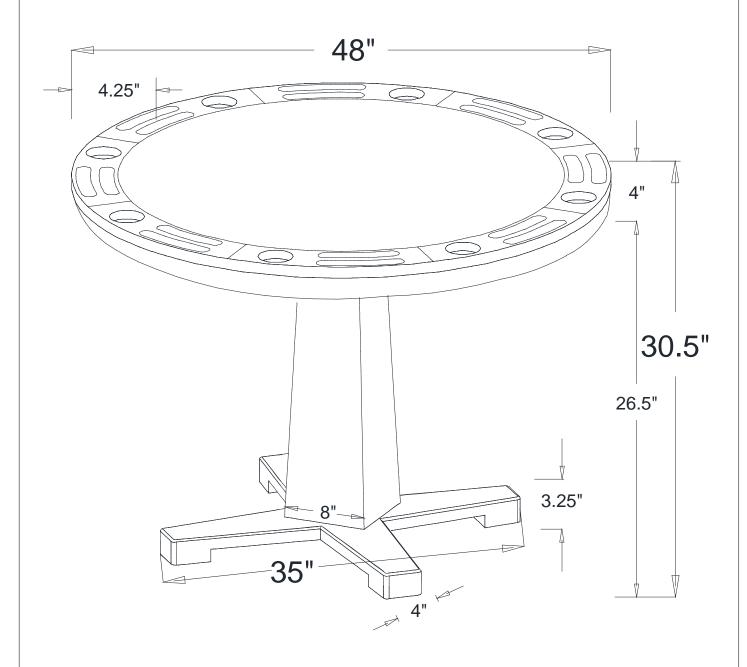

| Н | CHALK          |       | 2 |

### 100171B 2:

| I | PEDESTAL | 1 |
|---|----------|---|
| J | DRAWER   | 2 |

COASTER FURNITURE.COM

## **HARDWARE IDENTIFICATION**



| 1 | SMALL BOLT (5/16*40)         | ©mmm | 8  |
|---|------------------------------|------|----|
| 2 | METAL WASHER<br>(5/16*19)    |      | 12 |
| 3 | LARGE BOLT (5/16*75)         |      | 4  |
| 4 | ALLEN WRENCH (5/16)          |      | 1  |
| 5 | LARGE SPRING<br>WASHER(5/16) | 3    | 12 |

Hardware Pack is located in 100171B1

#### NOTE:

Phillips head screw driver is required in the assembly process; however, manufacturer does not provide this item.

COASTERFURNITURE.COM

# COASTER® FINE FURNITURE

ASSEMBLY INSTRUCTIONS LOWER BED END STEP 1



# UPPER BED END STEP 2



COASTERFURNITURE.COM



# TEM:**100171**







Note:Dimension tolerance  $\pm 5\%$ 

COASTERFURNITURE.COM