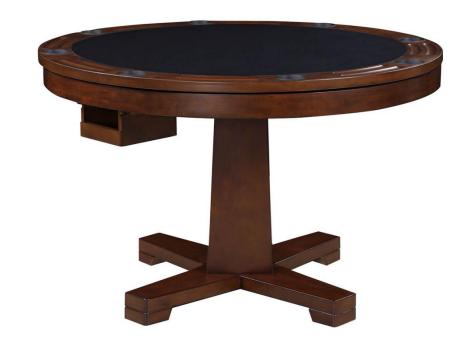

# **100171**GAME TABLE

### 100171B 1:

| Α | DINING TOP     |       | 1 |
|---|----------------|-------|---|
| В | POOL TOP       |       | 1 |
| С | MOUNTING BOARD |       | 1 |
| D | BASE           |       | 1 |
| Е | BRUSH          |       | 1 |
| F | BALL SET       | 00000 | 1 |
| G | CUE STICK      |       | 2 |
| Н | CHALK          |       | 2 |

### 100171B 2:

| I | PEDESTAL | 1 |
|---|----------|---|
| J | DRAWER   | 2 |

COASTER FURNITURE.COM