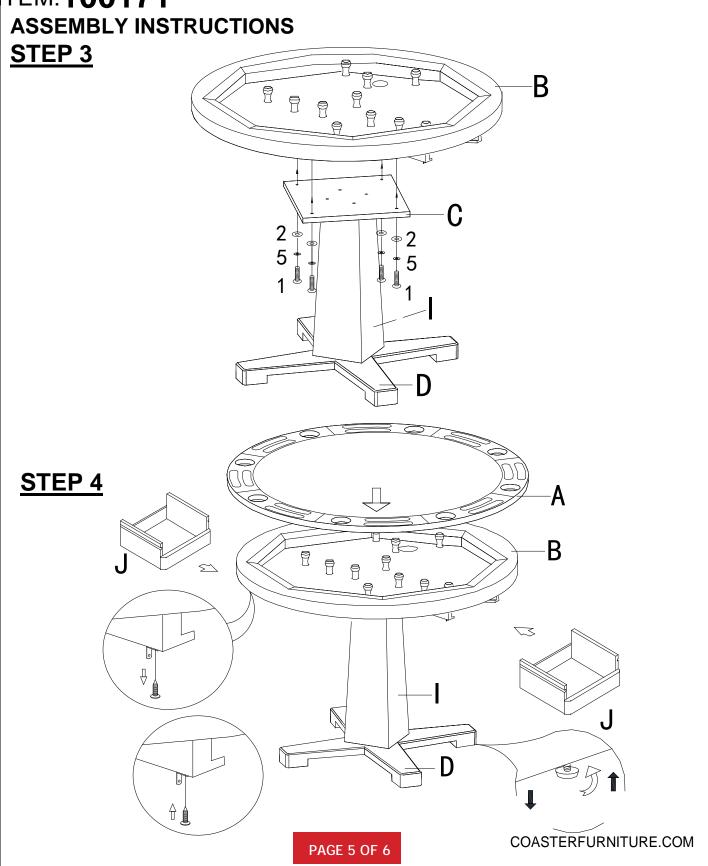

2 |
| Н | CHALK          |       | 2 |

### 100171B 2:

| I | PEDESTAL | 1 |
|---|----------|---|
| J | DRAWER   | 2 |

COASTER FURNITURE.COM

## **HARDWARE IDENTIFICATION**



| 1 | SMALL BOLT (5/16*40)         | ©mmm | 8  |
|---|------------------------------|------|----|
| 2 | METAL WASHER<br>(5/16*19)    |      | 12 |
| 3 | LARGE BOLT (5/16*75)         |      | 4  |
| 4 | ALLEN WRENCH (5/16)          |      | 1  |
| 5 | LARGE SPRING<br>WASHER(5/16) | 3    | 12 |

Hardware Pack is located in 100171B1

#### NOTE:

Phillips head screw driver is required in the assembly process; however, manufacturer does not provide this item.

COASTERFURNITURE.COM

# COASTER® FINE FURNITURE

ASSEMBLY INSTRUCTIONS LOWER BED END STEP 1



# UPPER BED END STEP 2



COASTERFURNITURE.COM



# TEM:**100171**







Note:Dimension tolerance  $\pm 5\%$ 

COASTERFURNITURE.COM