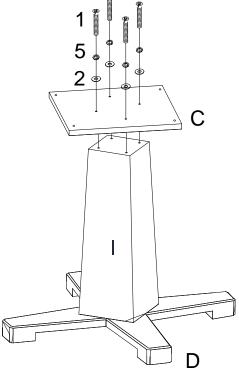

00000 | 1 |
| G | CUE STICK      |       | 2 |
| Н | CHALK          |       | 2 |

### 100171B 2:

| I | PEDESTAL | 1 |
|---|----------|---|
| J | DRAWER   | 2 |

COASTER FURNITURE.COM

## **HARDWARE IDENTIFICATION**



| 1 | SMALL BOLT (5/16*40)         | ©mmm | 8  |
|---|------------------------------|------|----|
| 2 | METAL WASHER<br>(5/16*19)    |      | 12 |
| 3 | LARGE BOLT (5/16*75)         |      | 4  |
| 4 | ALLEN WRENCH (5/16)          |      | 1  |
| 5 | LARGE SPRING<br>WASHER(5/16) | 3    | 12 |

Hardware Pack is located in 100171B1

#### NOTE:

Phillips head screw driver is required in the assembly process; however, manufacturer does not provide this item.

COASTERFURNITURE.COM

# COASTER® FINE FURNITURE

ASSEMBLY INSTRUCTIONS LOWER BED END STEP 1



# UPPER BED END STEP 2



COASTERFURNITURE.COM



# TEM:**100171**







Note:Dimension tolerance  $\pm 5\%$ 

COASTERFURNITURE.COM