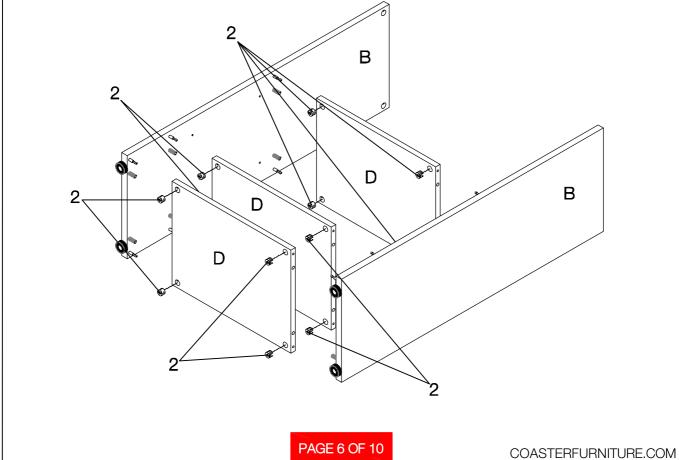

|  |  |  |
|                                         | (38mm)  LARGE CAM-LOCK (Ø15mm)  LARGE ALLEN BOLT (5/16" x 2-1/2" SR)  PLASTIC WASHER (5/16" x 50mm)  SMALL CAM-BACK (Ø15 x 9.5mm)  SMALL WASHER (5/16" SR)  SPRING WASHER (5/16" SR) | (38mm)  LARGE CAM-LOCK (\$\phi\15\text{mm}\$)  LARGE ALLEN BOLT (5/16" x 2-1/2" SR)  PLASTIC WASHER (5/16" x 50mm)  SMALL CAM-BACK (\$\phi\15 x 9.5\text{mm}\$)  SMALL WASHER (5/16" SR)  SPRING WASHER (5/16" SR) | (38mm)  LARGE CAM-LOCK (\$\psi\$15mm)  LARGE ALLEN BOLT (5/16" x 2-1/2" SR)  PLASTIC WASHER (5/16" x 50mm)  SMALL CAM-BACK (\$\psi\$15 x 9.5mm)  SMALL WASHER (5/16" SR)  SPRING WASHER (5/16" SR)  PLOS  2PCS  2PCS  2PCS  2PCS | Common   C |  |  |  |



STEP 1



## STEP 2



PAGE 5 OF 10



STEP 3



#### STEP 4





STEP 5



#### STEP 6





STEP 7



#### STEP 8



PAGE 8 OF 10



STEP 9



#### STEP 10 COMPLETE





COASTERFURNITURE.COM

PAGE 9 OF 10