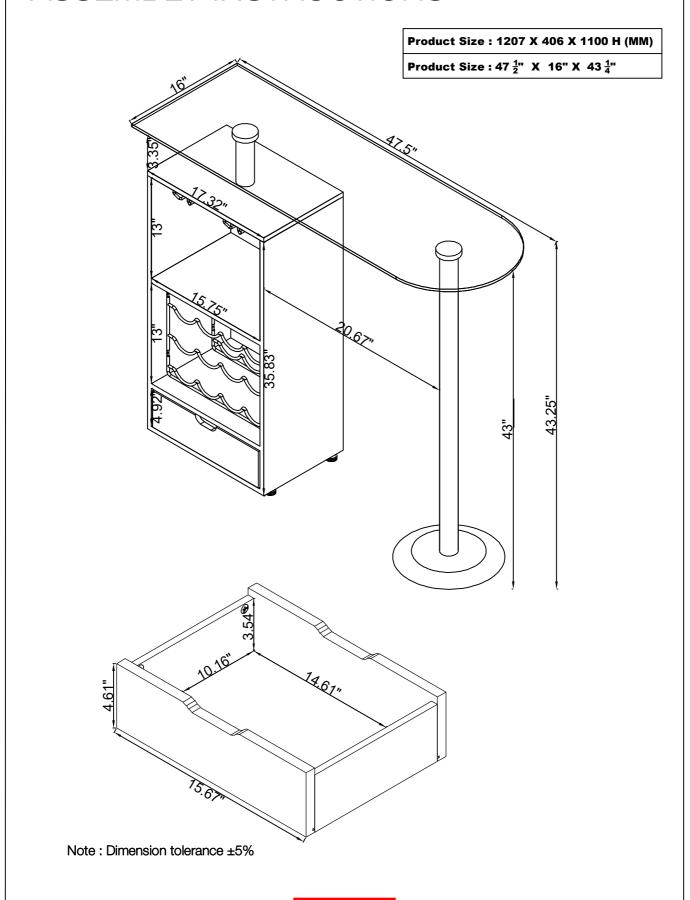

#### PARTS IDENTIFICATION

| A | TOP GLASS             | 1PC                  |
|---|-----------------------|----------------------|
| В | SIDE BOARD            | 2PCS                 |
| С | TOP BOARD             | 1PC                  |
| D | BASE AND MIDDLE SHELF | 3PCS                 |
| E | BOTTLE RACK           | 2PCS                 |
| F | DRAWER FRONT PANEL    | 2PCS                 |
|   | PAGE 2 OF 10          | COASTERFURNITURE.COM |

DRAWER SIDE PANEL G 2PCS Н DRAWER BOTTOM PANEL 1PC TOP GLASS SUPPORT BAR 1PC **CENTER SUPPORT WOOD** J 1PC Κ **CENTER SUPPORT METAL** 1PC L **CENTER SWIVEL PART** 1PC TOP GLASS SUPPORT LEG 1PC М

PAGE 3 OF 10

N GLASS HOLDER

2PCS