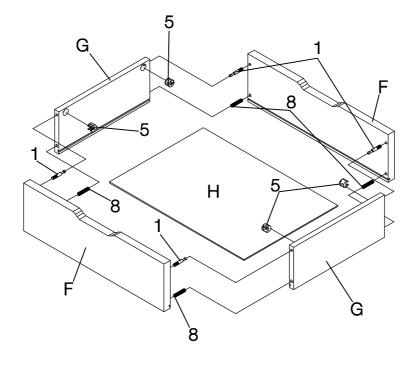

| (38mm)  LARGE CAM-LOCK (Ø15mm)  LARGE ALLEN BOLT (5/16" x 2-1/2" SR)  PLASTIC WASHER (5/16" x 50mm)  SMALL CAM-BACK (Ø15 x 9.5mm)  SMALL WASHER (5/16" SR)  SPRING WASHER (5/16" SR) | (38mm)  LARGE CAM-LOCK (\$\phi\15\text{mm}\$)  LARGE ALLEN BOLT (5/16" x 2-1/2" SR)  PLASTIC WASHER (5/16" x 50mm)  SMALL CAM-BACK (\$\phi\15 x 9.5\text{mm}\$)  SMALL WASHER (5/16" SR)  SPRING WASHER (5/16" SR) | (38mm)  LARGE CAM-LOCK (\$\psi\$15mm)  LARGE ALLEN BOLT (5/16" x 2-1/2" SR)  PLASTIC WASHER (5/16" x 50mm)  SMALL CAM-BACK (\$\psi\$15 x 9.5mm)  SMALL WASHER (5/16" SR)  SPRING WASHER (5/16" SR)  PLOS  2PCS  2PCS  2PCS  2PCS | Common   C |  |  |  |



STEP 1



## STEP 2



PAGE 5 OF 10



STEP 3



#### STEP 4





STEP 5



#### STEP 6





STEP 7



#### STEP 8



PAGE 8 OF 10



STEP 9



#### STEP 10 COMPLETE





COASTERFURNITURE.COM

PAGE 9 OF 10