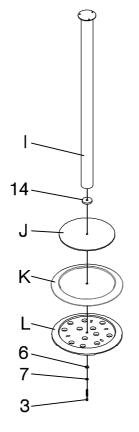

|  |  |  |
|                                         | (38mm)  LARGE CAM-LOCK (Ø15mm)  LARGE ALLEN BOLT (5/16" x 2-1/2" SR)  PLASTIC WASHER (5/16" x 50mm)  SMALL CAM-BACK (Ø15 x 9.5mm)  SMALL WASHER (5/16" SR)  SPRING WASHER (5/16" SR) | (38mm)  LARGE CAM-LOCK (\$\phi\15\text{mm}\$)  LARGE ALLEN BOLT (5/16" x 2-1/2" SR)  PLASTIC WASHER (5/16" x 50mm)  SMALL CAM-BACK (\$\phi\15 x 9.5\text{mm}\$)  SMALL WASHER (5/16" SR)  SPRING WASHER (5/16" SR) | (38mm)  LARGE CAM-LOCK (\$\psi\$15mm)  LARGE ALLEN BOLT (5/16" x 2-1/2" SR)  PLASTIC WASHER (5/16" x 50mm)  SMALL CAM-BACK (\$\psi\$15 x 9.5mm)  SMALL WASHER (5/16" SR)  SPRING WASHER (5/16" SR)  PLOS  2PCS  2PCS  2PCS  2PCS | Common   C |  |  |  |



STEP 1



## STEP 2



PAGE 5 OF 10



STEP 3



#### STEP 4





STEP 5



#### STEP 6





STEP 7



#### STEP 8



PAGE 8 OF 10



STEP 9



#### STEP 10 COMPLETE





COASTERFURNITURE.COM

PAGE 9 OF 10