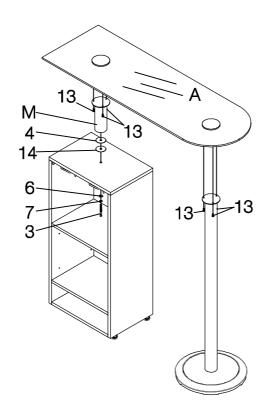

|  |
|                                         | (38mm)  LARGE CAM-LOCK (Ø15mm)  LARGE ALLEN BOLT (5/16" x 2-1/2" SR)  PLASTIC WASHER (5/16" x 50mm)  SMALL CAM-BACK (Ø15 x 9.5mm)  SMALL WASHER (5/16" SR)  SPRING WASHER (5/16" SR) | (38mm)  LARGE CAM-LOCK (\$\phi\15\text{mm}\$)  LARGE ALLEN BOLT (5/16" x 2-1/2" SR)  PLASTIC WASHER (5/16" x 50mm)  SMALL CAM-BACK (\$\phi\15 x 9.5\text{mm}\$)  SMALL WASHER (5/16" SR)  SPRING WASHER (5/16" SR) | (38mm)  LARGE CAM-LOCK (\$\psi\$15mm)  LARGE ALLEN BOLT (5/16" x 2-1/2" SR)  PLASTIC WASHER (5/16" x 50mm)  SMALL CAM-BACK (\$\psi\$15 x 9.5mm)  SMALL WASHER (5/16" SR)  SPRING WASHER (5/16" SR)  PLOS  2PCS  2PCS  2PCS  2PCS | Common   C |  |  |  |



STEP 1



## STEP 2



PAGE 5 OF 10



STEP 3



#### STEP 4





STEP 5



#### STEP 6





STEP 7



#### STEP 8



PAGE 8 OF 10



STEP 9



#### STEP 10 COMPLETE





COASTERFURNITURE.COM

PAGE 9 OF 10