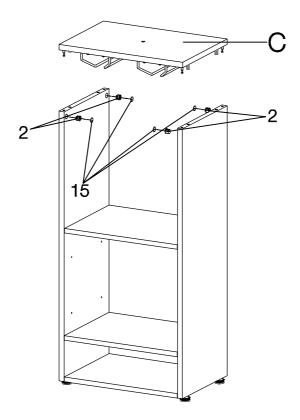

|  |  |  |
|                                         | (38mm)  LARGE CAM-LOCK (Ø15mm)  LARGE ALLEN BOLT (5/16" x 2-1/2" SR)  PLASTIC WASHER (5/16" x 50mm)  SMALL CAM-BACK (Ø15 x 9.5mm)  SMALL WASHER (5/16" SR)  SPRING WASHER (5/16" SR) | (38mm)  LARGE CAM-LOCK (\$\phi\15\text{mm}\$)  LARGE ALLEN BOLT (5/16" x 2-1/2" SR)  PLASTIC WASHER (5/16" x 50mm)  SMALL CAM-BACK (\$\phi\15 x 9.5\text{mm}\$)  SMALL WASHER (5/16" SR)  SPRING WASHER (5/16" SR) | (38mm)  LARGE CAM-LOCK (\$\psi\$15mm)  LARGE ALLEN BOLT (5/16" x 2-1/2" SR)  PLASTIC WASHER (5/16" x 50mm)  SMALL CAM-BACK (\$\psi\$15 x 9.5mm)  SMALL WASHER (5/16" SR)  SPRING WASHER (5/16" SR)  PLOS  2PCS  2PCS  2PCS  2PCS | Common   C |  |  |  |



STEP 1



## STEP 2



PAGE 5 OF 10



STEP 3



#### STEP 4





STEP 5



#### STEP 6





STEP 7



#### STEP 8



PAGE 8 OF 10



STEP 9



#### STEP 10 COMPLETE





COASTERFURNITURE.COM

PAGE 9 OF 10