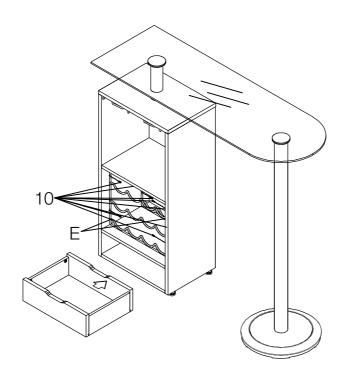

| (38mm)  LARGE CAM-LOCK (Ø15mm)  LARGE ALLEN BOLT (5/16" x 2-1/2" SR)  PLASTIC WASHER (5/16" x 50mm)  SMALL CAM-BACK (Ø15 x 9.5mm)  SMALL WASHER (5/16" SR)  SPRING WASHER (5/16" SR) | (38mm)  LARGE CAM-LOCK (\$\phi\15\text{mm}\$)  LARGE ALLEN BOLT (5/16" x 2-1/2" SR)  PLASTIC WASHER (5/16" x 50mm)  SMALL CAM-BACK (\$\phi\15 x 9.5\text{mm}\$)  SMALL WASHER (5/16" SR)  SPRING WASHER (5/16" SR) | (38mm)  LARGE CAM-LOCK (\$\psi\$15mm)  LARGE ALLEN BOLT (5/16" x 2-1/2" SR)  PLASTIC WASHER (5/16" x 50mm)  SMALL CAM-BACK (\$\psi\$15 x 9.5mm)  SMALL WASHER (5/16" SR)  SPRING WASHER (5/16" SR)  PLOS  2PCS  2PCS  2PCS  2PCS | Common   C |  |  |  |



STEP 1



## STEP 2



PAGE 5 OF 10



STEP 3



#### STEP 4





STEP 5



#### STEP 6





STEP 7



#### STEP 8



PAGE 8 OF 10



STEP 9



#### STEP 10 COMPLETE





COASTERFURNITURE.COM

PAGE 9 OF 10