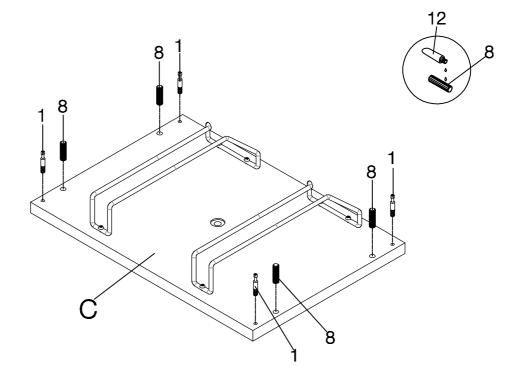

|  |  |  |
|                                         | (38mm)  LARGE CAM-LOCK (Ø15mm)  LARGE ALLEN BOLT (5/16" x 2-1/2" SR)  PLASTIC WASHER (5/16" x 50mm)  SMALL CAM-BACK (Ø15 x 9.5mm)  SMALL WASHER (5/16" SR)  SPRING WASHER (5/16" SR) | (38mm)  LARGE CAM-LOCK (\$\phi\15\text{mm}\$)  LARGE ALLEN BOLT (5/16" x 2-1/2" SR)  PLASTIC WASHER (5/16" x 50mm)  SMALL CAM-BACK (\$\phi\15 x 9.5\text{mm}\$)  SMALL WASHER (5/16" SR)  SPRING WASHER (5/16" SR) | (38mm)  LARGE CAM-LOCK (\$\psi\$15mm)  LARGE ALLEN BOLT (5/16" x 2-1/2" SR)  PLASTIC WASHER (5/16" x 50mm)  SMALL CAM-BACK (\$\psi\$15 x 9.5mm)  SMALL WASHER (5/16" SR)  SPRING WASHER (5/16" SR)  PLOS  2PCS  2PCS  2PCS  2PCS | Common   C |  |  |  |



STEP 1



## STEP 2



PAGE 5 OF 10



STEP 3



#### STEP 4





STEP 5



#### STEP 6





STEP 7



#### STEP 8



PAGE 8 OF 10



STEP 9



#### STEP 10 COMPLETE





COASTERFURNITURE.COM

PAGE 9 OF 10