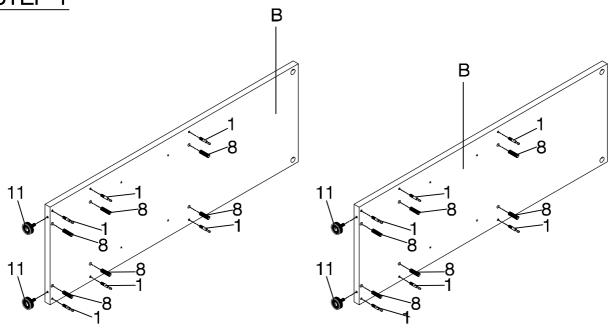

|  |  |  |
|                                         | (38mm)  LARGE CAM-LOCK (Ø15mm)  LARGE ALLEN BOLT (5/16" x 2-1/2" SR)  PLASTIC WASHER (5/16" x 50mm)  SMALL CAM-BACK (Ø15 x 9.5mm)  SMALL WASHER (5/16" SR)  SPRING WASHER (5/16" SR) | (38mm)  LARGE CAM-LOCK (\$\phi\15\text{mm}\$)  LARGE ALLEN BOLT (5/16" x 2-1/2" SR)  PLASTIC WASHER (5/16" x 50mm)  SMALL CAM-BACK (\$\phi\15 x 9.5\text{mm}\$)  SMALL WASHER (5/16" SR)  SPRING WASHER (5/16" SR) | (38mm)  LARGE CAM-LOCK (\$\psi\$15mm)  LARGE ALLEN BOLT (5/16" x 2-1/2" SR)  PLASTIC WASHER (5/16" x 50mm)  SMALL CAM-BACK (\$\psi\$15 x 9.5mm)  SMALL WASHER (5/16" SR)  SPRING WASHER (5/16" SR)  PLOS  2PCS  2PCS  2PCS  2PCS | Common   C |  |  |  |



STEP 1



## STEP 2



PAGE 5 OF 10



STEP 3



#### STEP 4





STEP 5



#### STEP 6





STEP 7



#### STEP 8



PAGE 8 OF 10



STEP 9



#### STEP 10 COMPLETE





COASTERFURNITURE.COM

PAGE 9 OF 10