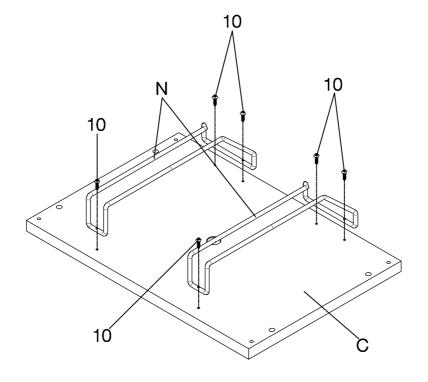

|  |  |  |
|                                         | (38mm)  LARGE CAM-LOCK (Ø15mm)  LARGE ALLEN BOLT (5/16" x 2-1/2" SR)  PLASTIC WASHER (5/16" x 50mm)  SMALL CAM-BACK (Ø15 x 9.5mm)  SMALL WASHER (5/16" SR)  SPRING WASHER (5/16" SR) | (38mm)  LARGE CAM-LOCK (\$\phi\15\text{mm}\$)  LARGE ALLEN BOLT (5/16" x 2-1/2" SR)  PLASTIC WASHER (5/16" x 50mm)  SMALL CAM-BACK (\$\phi\15 x 9.5\text{mm}\$)  SMALL WASHER (5/16" SR)  SPRING WASHER (5/16" SR) | (38mm)  LARGE CAM-LOCK (\$\psi\$15mm)  LARGE ALLEN BOLT (5/16" x 2-1/2" SR)  PLASTIC WASHER (5/16" x 50mm)  SMALL CAM-BACK (\$\psi\$15 x 9.5mm)  SMALL WASHER (5/16" SR)  SPRING WASHER (5/16" SR)  PLOS  2PCS  2PCS  2PCS  2PCS | Common   C |  |  |  |



STEP 1



## STEP 2



PAGE 5 OF 10



STEP 3



#### STEP 4





STEP 5



#### STEP 6





STEP 7



#### STEP 8



PAGE 8 OF 10



STEP 9



#### STEP 10 COMPLETE





COASTERFURNITURE.COM

PAGE 9 OF 10