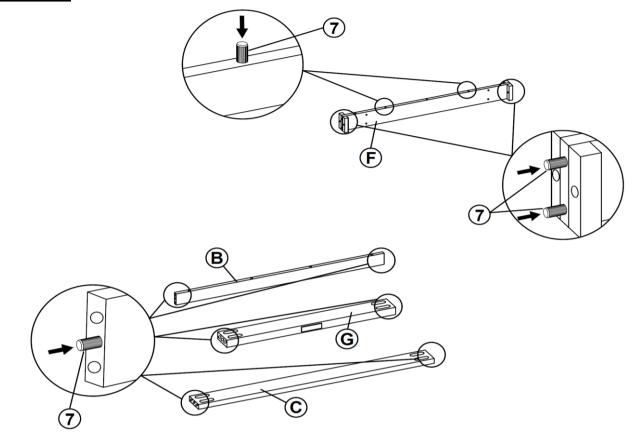

Z-B1 (BOX 1) - HARDWARE PACK IS LOCATED IN 104171 (B1)

| 1 | ALLEN WRENCH<br>(M4 - BLK)           |          | 1PC   |
|---|--------------------------------------|----------|-------|
| 2 | MEDIUM BOLT<br>(M6 x 50mm - RBW)     |          | 28PCS |
| 3 | LONG BOLT<br>(M6 x 90mm - RBW)       |          | 6PCS  |
| 4 | HALF ROUND NUT<br>(M6 - BLK)         |          | 12PCS |
| 5 | LOCK WASHER<br>(M6 - RBW)            | 0        | 22PCS |
| 6 | FLAT WASHER<br>(M6 - RBW)            |          | 16PCS |
| 7 | PLASTIC DOWEL<br>(M8 x 30mm - BLK)   |          | 22PCS |
| 8 | FLAT HEAD SCREW<br>(M4 x 38mm - RBW) | <b>D</b> | 8PCS  |

#### NOTE:

Phillips head screw driver is required in the assembly process; however, manufacturer does not provide this item.



## ASSEMBLY INSTRUCTIONS

## STEP 1



## STEP 2



\* Do not fully tighten the bolt.

PAGE 4 OF 6



### **ASSEMBLY INSTRUCTIONS**

### STEP 3



### STEP 4



## STEP 5



PAGE 5 OF 6



# ASSEMBLY INSTRUCTIONS STEP 6



\* Fully tighten all the bolts.

# STEP 7 COMPLETE





## ITEM:**104171 (В1&В2)**





Note: Dimension tolerance ±5%