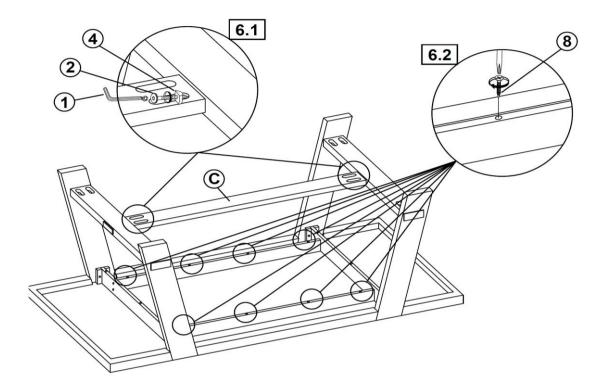

| 2 | MEDIUM BOLT<br>(M6 x 50mm - RBW)     |          | 28PCS |
| 3 | LONG BOLT<br>(M6 x 90mm - RBW)       |          | 6PCS  |
| 4 | HALF ROUND NUT<br>(M6 - BLK)         |          | 12PCS |
| 5 | LOCK WASHER<br>(M6 - RBW)            | 0        | 22PCS |
| 6 | FLAT WASHER<br>(M6 - RBW)            |          | 16PCS |
| 7 | PLASTIC DOWEL<br>(M8 x 30mm - BLK)   |          | 22PCS |
| 8 | FLAT HEAD SCREW<br>(M4 x 38mm - RBW) | <b>D</b> | 8PCS  |

#### NOTE:

Phillips head screw driver is required in the assembly process; however, manufacturer does not provide this item.



## ASSEMBLY INSTRUCTIONS

## STEP 1



## STEP 2



\* Do not fully tighten the bolt.

PAGE 4 OF 6



### **ASSEMBLY INSTRUCTIONS**

### STEP 3



### STEP 4



## STEP 5



PAGE 5 OF 6



# ASSEMBLY INSTRUCTIONS STEP 6



\* Fully tighten all the bolts.

# STEP 7 COMPLETE





## ITEM:**104171 (В1&В2)**





Note: Dimension tolerance ±5%