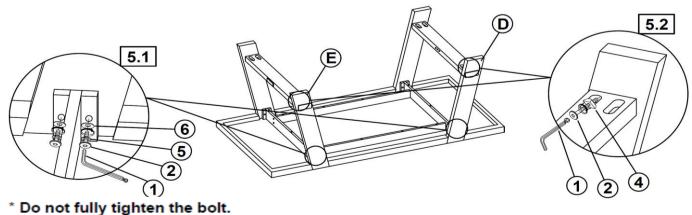

-----------------------------|----------|-------|
| 2 | MEDIUM BOLT<br>(M6 x 50mm - RBW)     |          | 28PCS |
| 3 | LONG BOLT<br>(M6 x 90mm - RBW)       |          | 6PCS  |
| 4 | HALF ROUND NUT<br>(M6 - BLK)         |          | 12PCS |
| 5 | LOCK WASHER<br>(M6 - RBW)            | 0        | 22PCS |
| 6 | FLAT WASHER<br>(M6 - RBW)            |          | 16PCS |
| 7 | PLASTIC DOWEL<br>(M8 x 30mm - BLK)   |          | 22PCS |
| 8 | FLAT HEAD SCREW<br>(M4 x 38mm - RBW) | <b>D</b> | 8PCS  |

#### NOTE:

Phillips head screw driver is required in the assembly process; however, manufacturer does not provide this item.



## ASSEMBLY INSTRUCTIONS

## STEP 1



## STEP 2



\* Do not fully tighten the bolt.

PAGE 4 OF 6



### **ASSEMBLY INSTRUCTIONS**

### STEP 3



### STEP 4



## STEP 5



PAGE 5 OF 6



# ASSEMBLY INSTRUCTIONS STEP 6



\* Fully tighten all the bolts.

# STEP 7 COMPLETE





## ITEM:**104171 (В1&В2)**





Note: Dimension tolerance ±5%