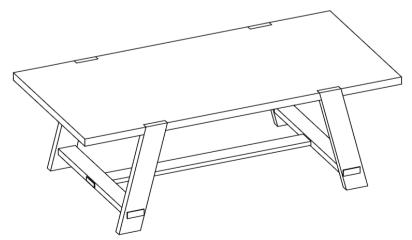

| 28PCS |
| 3 | LONG BOLT<br>(M6 x 90mm - RBW)       |          | 6PCS  |
| 4 | HALF ROUND NUT<br>(M6 - BLK)         |          | 12PCS |
| 5 | LOCK WASHER<br>(M6 - RBW)            | 0        | 22PCS |
| 6 | FLAT WASHER<br>(M6 - RBW)            |          | 16PCS |
| 7 | PLASTIC DOWEL<br>(M8 x 30mm - BLK)   |          | 22PCS |
| 8 | FLAT HEAD SCREW<br>(M4 x 38mm - RBW) | <b>D</b> | 8PCS  |

#### NOTE:

Phillips head screw driver is required in the assembly process; however, manufacturer does not provide this item.



## ASSEMBLY INSTRUCTIONS

## STEP 1



## STEP 2



\* Do not fully tighten the bolt.

PAGE 4 OF 6



### **ASSEMBLY INSTRUCTIONS**

### STEP 3



### STEP 4



## STEP 5



PAGE 5 OF 6



# ASSEMBLY INSTRUCTIONS STEP 6



\* Fully tighten all the bolts.

# STEP 7 COMPLETE





## ITEM:**104171 (В1&В2)**





Note: Dimension tolerance ±5%