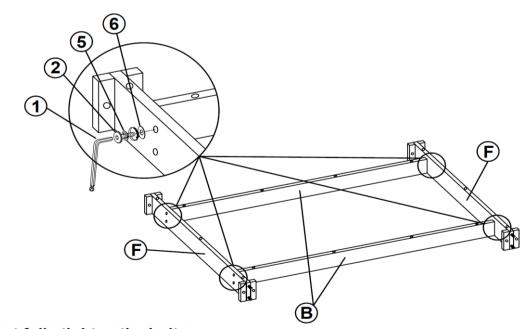

- HARDWARE PACK IS LOCATED IN 104171 (B1)

| 1 | ALLEN WRENCH<br>(M4 - BLK)           |          | 1PC   |
|---|--------------------------------------|----------|-------|
| 2 | MEDIUM BOLT<br>(M6 x 50mm - RBW)     |          | 28PCS |
| 3 | LONG BOLT<br>(M6 x 90mm - RBW)       |          | 6PCS  |
| 4 | HALF ROUND NUT<br>(M6 - BLK)         |          | 12PCS |
| 5 | LOCK WASHER<br>(M6 - RBW)            | 0        | 22PCS |
| 6 | FLAT WASHER<br>(M6 - RBW)            |          | 16PCS |
| 7 | PLASTIC DOWEL<br>(M8 x 30mm - BLK)   |          | 22PCS |
| 8 | FLAT HEAD SCREW<br>(M4 x 38mm - RBW) | <b>D</b> | 8PCS  |

#### NOTE:

Phillips head screw driver is required in the assembly process; however, manufacturer does not provide this item.



## ASSEMBLY INSTRUCTIONS

## STEP 1



## STEP 2



\* Do not fully tighten the bolt.

PAGE 4 OF 6



### **ASSEMBLY INSTRUCTIONS**

### STEP 3



### STEP 4



## STEP 5



PAGE 5 OF 6



# ASSEMBLY INSTRUCTIONS STEP 6



\* Fully tighten all the bolts.

# STEP 7 COMPLETE





## ITEM:**104171 (В1&В2)**





Note: Dimension tolerance ±5%