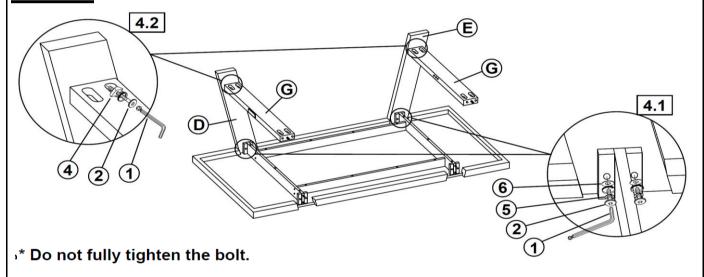

---|--------------------------------------|----------|-------|
| 2 | MEDIUM BOLT<br>(M6 x 50mm - RBW)     |          | 28PCS |
| 3 | LONG BOLT<br>(M6 x 90mm - RBW)       |          | 6PCS  |
| 4 | HALF ROUND NUT<br>(M6 - BLK)         |          | 12PCS |
| 5 | LOCK WASHER<br>(M6 - RBW)            | 0        | 22PCS |
| 6 | FLAT WASHER<br>(M6 - RBW)            |          | 16PCS |
| 7 | PLASTIC DOWEL<br>(M8 x 30mm - BLK)   |          | 22PCS |
| 8 | FLAT HEAD SCREW<br>(M4 x 38mm - RBW) | <b>D</b> | 8PCS  |

#### NOTE:

Phillips head screw driver is required in the assembly process; however, manufacturer does not provide this item.



## ASSEMBLY INSTRUCTIONS

## STEP 1



## STEP 2



\* Do not fully tighten the bolt.

PAGE 4 OF 6



### **ASSEMBLY INSTRUCTIONS**

### STEP 3



### STEP 4



## STEP 5



PAGE 5 OF 6



# ASSEMBLY INSTRUCTIONS STEP 6



\* Fully tighten all the bolts.

# STEP 7 COMPLETE





## ITEM:**104171 (В1&В2)**





Note: Dimension tolerance ±5%