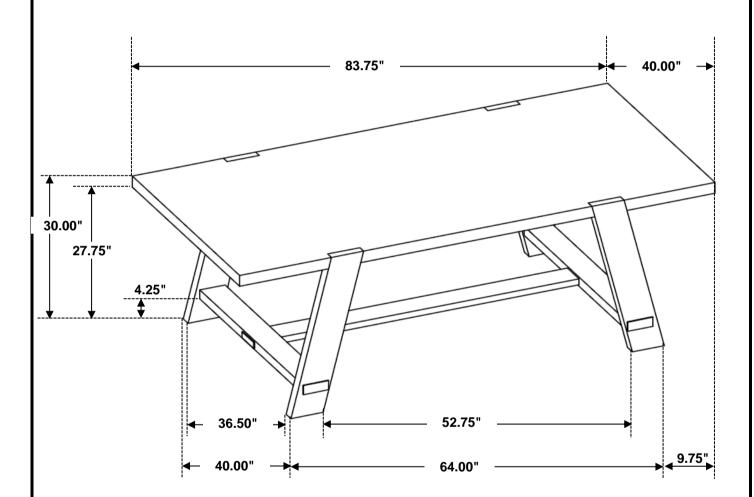

x 90mm - RBW)       |          | 6PCS  |
| 4 | HALF ROUND NUT<br>(M6 - BLK)         |          | 12PCS |
| 5 | LOCK WASHER<br>(M6 - RBW)            | 0        | 22PCS |
| 6 | FLAT WASHER<br>(M6 - RBW)            |          | 16PCS |
| 7 | PLASTIC DOWEL<br>(M8 x 30mm - BLK)   |          | 22PCS |
| 8 | FLAT HEAD SCREW<br>(M4 x 38mm - RBW) | <b>D</b> | 8PCS  |

#### NOTE:

Phillips head screw driver is required in the assembly process; however, manufacturer does not provide this item.



## ASSEMBLY INSTRUCTIONS

## STEP 1



## STEP 2



\* Do not fully tighten the bolt.

PAGE 4 OF 6



### **ASSEMBLY INSTRUCTIONS**

### STEP 3



### STEP 4



## STEP 5



PAGE 5 OF 6



# ASSEMBLY INSTRUCTIONS STEP 6



\* Fully tighten all the bolts.

# STEP 7 COMPLETE





## ITEM:**104171 (В1&В2)**





Note: Dimension tolerance ±5%