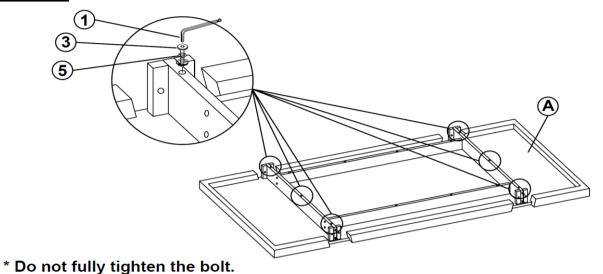

| 1PC   |
|---|--------------------------------------|----------|-------|
| 2 | MEDIUM BOLT<br>(M6 x 50mm - RBW)     |          | 28PCS |
| 3 | LONG BOLT<br>(M6 x 90mm - RBW)       |          | 6PCS  |
| 4 | HALF ROUND NUT<br>(M6 - BLK)         |          | 12PCS |
| 5 | LOCK WASHER<br>(M6 - RBW)            | 0        | 22PCS |
| 6 | FLAT WASHER<br>(M6 - RBW)            |          | 16PCS |
| 7 | PLASTIC DOWEL<br>(M8 x 30mm - BLK)   |          | 22PCS |
| 8 | FLAT HEAD SCREW<br>(M4 x 38mm - RBW) | <b>D</b> | 8PCS  |

#### NOTE:

Phillips head screw driver is required in the assembly process; however, manufacturer does not provide this item.



## ASSEMBLY INSTRUCTIONS

## STEP 1



## STEP 2



\* Do not fully tighten the bolt.

PAGE 4 OF 6



### **ASSEMBLY INSTRUCTIONS**

### STEP 3



### STEP 4



## STEP 5



PAGE 5 OF 6



# ASSEMBLY INSTRUCTIONS STEP 6



\* Fully tighten all the bolts.

# STEP 7 COMPLETE





## ITEM:**104171 (В1&В2)**





Note: Dimension tolerance ±5%