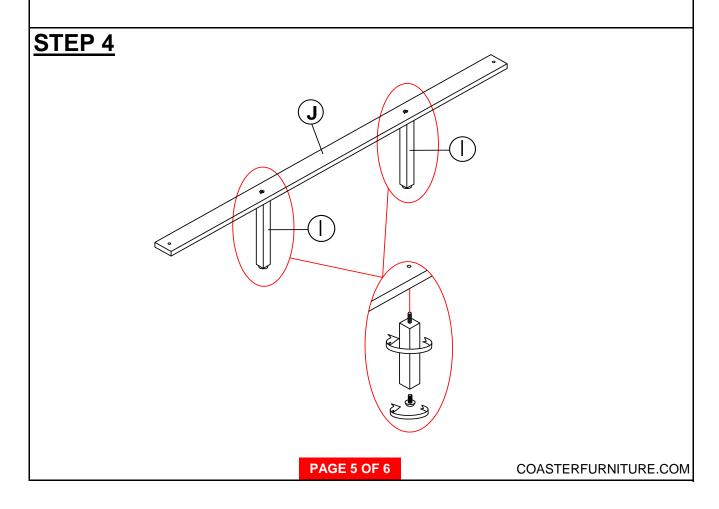

1KE (B1)

- 1 BOLT (Ø5/16" x 50MM- RBW)
- 10PCS
- LOCK WASHER (Ø5/16" - RBW)



10PCS

- 3 FLAT WASHER (Ø5/16" - RBW)
- 10PCS
- ALLEN WRENCH (4MM x 59MM - RBW)

1PC

### Z-B2 (BOX 2) - HARDWARE PACK IS LOCATED IN 224491KE (B2)

- 5 BOLT (Ø5/16" x 20MM- RBW)
- 4PCS
- LOCK WASHER (Ø5/16" - RBW)

4PCS

- 7 FLAT WASHER (Ø5/16" RBW)
- 4PCS
- ALLEN WRENCH (4MM x 59MM - RBW)

1PC

### Z-B3 (BOX 3) - HARDWARE PACK IS LOCATED IN 224491KE (B3)

- 9 BOLT (Ø5/16" x 20MM- RBW)
- 8PCS
- LOCK WASHER (Ø5/16" - RBW)



8PCS

- 11 FLAT WASHER (Ø5/16" - RBW)
- 8PCS
- ALLEN WRENCH (4MM x 59MM - RBW)
- 1PC

13 FLAT HEAD SCREW (Ø4 x 30MM - RBW)



8PCS

### NOTE:

Phillips head screw driver is required in the assembly process; however, manufacturer does not provide this item.



# ASSEMBLY INSTRUCTIONS STEP 3







# ITEM: 224491KE (B1-B3)



Inner Size: 81.50"W X 77.00"D



Note: Dimension tolerance ±5%