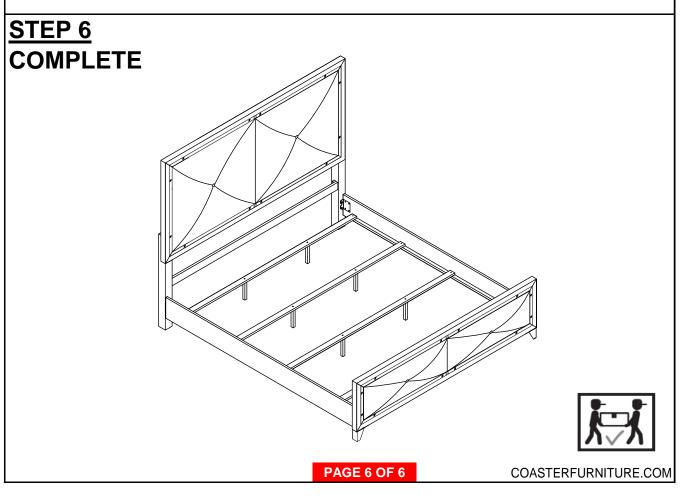

### PARTS IDENTIFICATION

| PARTS IDENTIFICATION |                                                     |  |      |    |                                                     |   |      |
|----------------------|-----------------------------------------------------|--|------|----|-----------------------------------------------------|---|------|
| B1 (BOX 1)           |                                                     |  |      |    |                                                     |   |      |
| A HE                 | EADBOARD<br>PANEL                                   |  | 1PC  | В  | HEADBOARD BOTTO<br>RAIL                             | M | 1PC  |
| C HEA                | RIGHT<br>ADBOARD LEG                                |  | 1PC  | D  | LEFT<br>HEADBOARD LEG                               |   | 1PC  |
| B2 (BOX 2)           |                                                     |  |      |    |                                                     |   |      |
| E F                  | OOTBOARD                                            |  | 1PC  | F  | RIGHT<br>FOOTBOARD LEG                              |   | 1PC  |
| G FO                 | LEFT<br>OOTBOARD LEG                                |  | 1PC  |    |                                                     |   |      |
| B3 (BOX 3)           |                                                     |  |      |    |                                                     |   |      |
| н                    | BED RAIL                                            |  | 2PCS | I  | BED SLAT SUPPORT<br>WITH LEVELER                    |   | 8PCS |
| J E                  | BED SLAT                                            |  | 4PCS |    |                                                     |   |      |
| HB H                 | 24491KE (B1)<br>FROM BOX 1<br>HEADBOARD<br>COMPLETE |  | 1PC  | FB | 224491KE(B2)<br>FROM BOX 2<br>FOOTBOARD<br>COMPLETE |   | 1PC  |