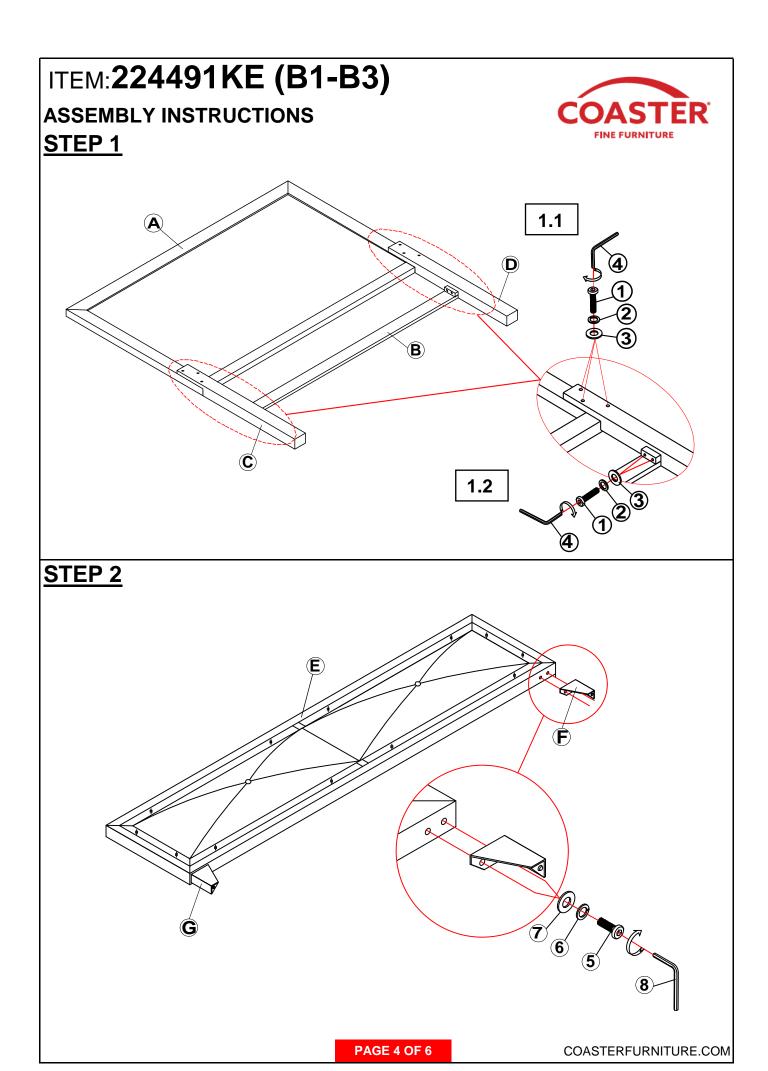

# ITEM: 224491KE (B1-B3)

### **ASSEMBLY INSTRUCTIONS**

1. Remove hardware from box and sort by size.