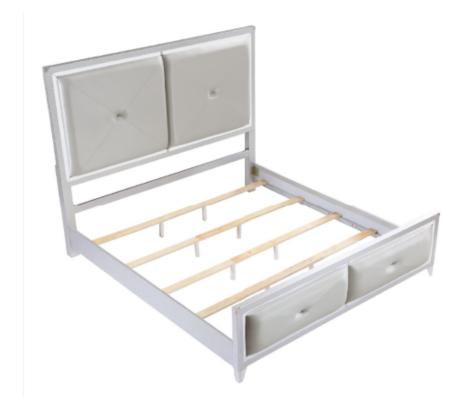

### PARTS IDENTIFICATION

| PARTS IDENTIFICATION |                                                     |  |      |    |                                                     |   |      |
|----------------------|-----------------------------------------------------|--|------|----|-----------------------------------------------------|---|------|
| B1 (BOX 1)           |                                                     |  |      |    |                                                     |   |      |
| A HE                 | EADBOARD<br>PANEL                                   |  | 1PC  | В  | HEADBOARD BOTTO<br>RAIL                             | M | 1PC  |
| C HEA                | RIGHT<br>ADBOARD LEG                                |  | 1PC  | D  | LEFT<br>HEADBOARD LEG                               |   | 1PC  |
| B2 (BOX 2)           |                                                     |  |      |    |                                                     |   |      |
| E F                  | OOTBOARD                                            |  | 1PC  | F  | RIGHT<br>FOOTBOARD LEG                              |   | 1PC  |
| G FO                 | LEFT<br>OOTBOARD LEG                                |  | 1PC  |    |                                                     |   |      |
| B3 (BOX 3)           |                                                     |  |      |    |                                                     |   |      |
| н                    | BED RAIL                                            |  | 2PCS | I  | BED SLAT SUPPORT<br>WITH LEVELER                    |   | 8PCS |
| J E                  | BED SLAT                                            |  | 4PCS |    |                                                     |   |      |
| HB H                 | 24491KE (B1)<br>FROM BOX 1<br>HEADBOARD<br>COMPLETE |  | 1PC  | FB | 224491KE(B2)<br>FROM BOX 2<br>FOOTBOARD<br>COMPLETE |   | 1PC  |