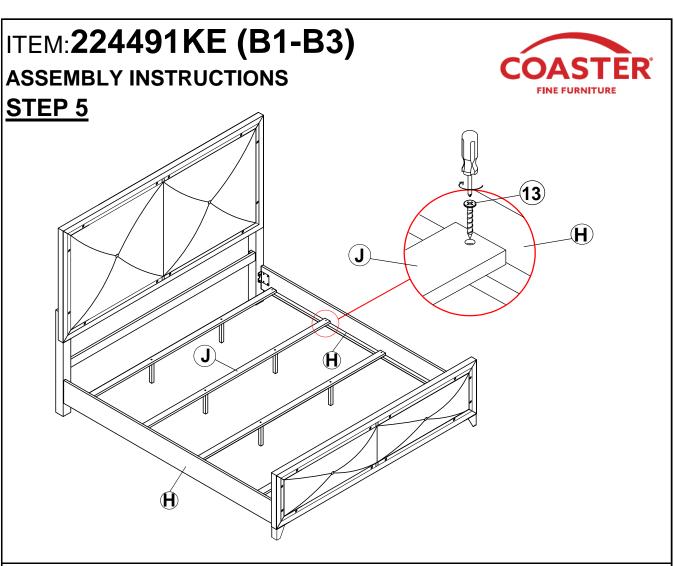

E (B1)

- 1 BOLT (Ø5/16" x 50MM- RBW)
- 10PCS
- LOCK WASHER (Ø5/16" - RBW)



10PCS

- 3 FLAT WASHER (Ø5/16" - RBW)
- 10PCS
- ALLEN WRENCH (4MM x 59MM - RBW)

1PC

### Z-B2 (BOX 2) - HARDWARE PACK IS LOCATED IN 224491KE (B2)

- 5 BOLT (Ø5/16" x 20MM- RBW)
- 4PCS
- LOCK WASHER (Ø5/16" - RBW)

4PCS

- 7 FLAT WASHER (Ø5/16" RBW)
- 4PCS
- ALLEN WRENCH (4MM x 59MM - RBW)

1PC

### Z-B3 (BOX 3) - HARDWARE PACK IS LOCATED IN 224491KE (B3)

- 9 BOLT (Ø5/16" x 20MM- RBW)
- 8PCS
- LOCK WASHER (Ø5/16" - RBW)



8PCS

- 11 FLAT WASHER (Ø5/16" - RBW)
- 8PCS
- ALLEN WRENCH (4MM x 59MM - RBW)
- 1PC

13 FLAT HEAD SCREW (Ø4 x 30MM - RBW)



8PCS

### NOTE:

Phillips head screw driver is required in the assembly process; however, manufacturer does not provide this item.



# ASSEMBLY INSTRUCTIONS STEP 3







# ITEM: 224491KE (B1-B3)



Inner Size: 81.50"W X 77.00"D



Note: Dimension tolerance ±5%