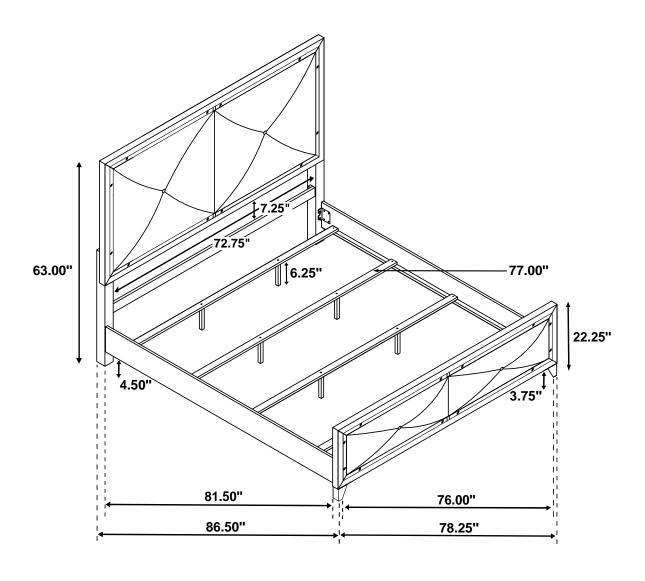

# ITEM: 224491KE (B1-B3)

Inner Size: 81.50"W X 77.00"D

Note: Dimension tolerance ±5%