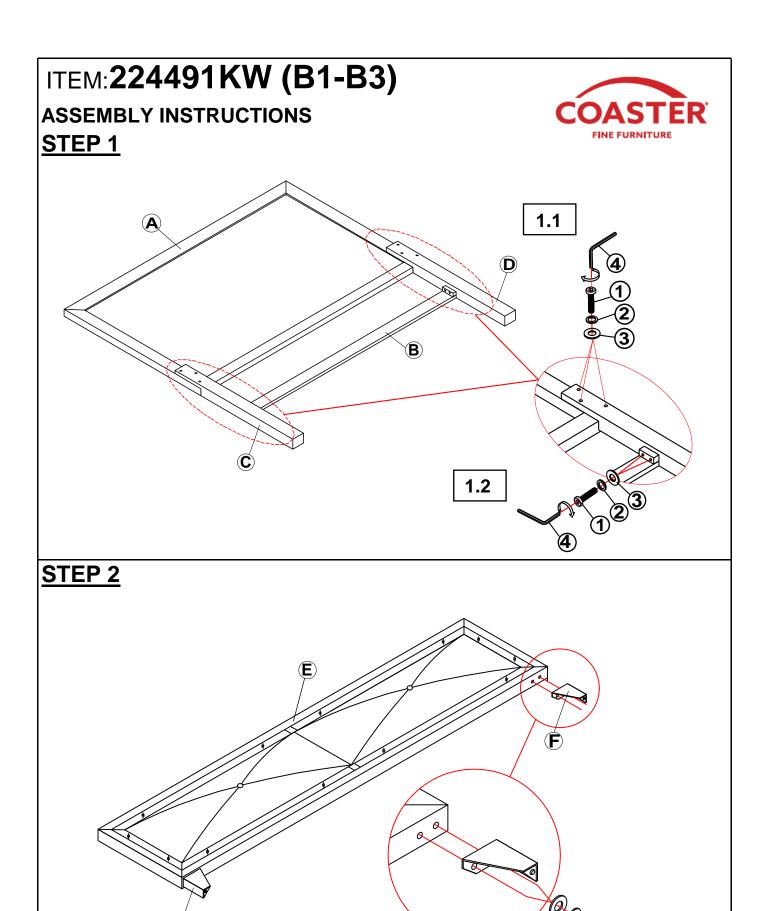

# ITEM: 224491KW (B1-B3)

# PARTS IDENTIFICATION

| PARTS IDENTIFICATION |                                                 |  |      |    |                                                     |   |      |
|----------------------|-------------------------------------------------|--|------|----|-----------------------------------------------------|---|------|
| B1 (BOX 1)           |                                                 |  |      |    |                                                     |   |      |
|                      | ADBOARD<br>PANEL                                |  | 1PC  | В  | HEADBOARD BOTTO<br>RAIL                             | M | 1PC  |
| C HEAD               | RIGHT<br>BOARD LEG                              |  | 1PC  | D  | LEFT<br>HEADBOARD LEG                               |   | 1PC  |
| B2 (BOX 2)           |                                                 |  |      |    |                                                     |   |      |
| E FO                 | OTBOARD                                         |  | 1PC  | F  | RIGHT<br>FOOTBOARD LEG                              |   | 1PC  |
| G FOO                | LEFT<br>OTBOARD LEG                             |  | 1PC  |    |                                                     |   |      |
| B3 (BOX 3)           |                                                 |  |      |    |                                                     |   |      |
| н в                  | ED RAIL                                         |  | 2PCS | I  | BED SLAT SUPPOR' WITH LEVELER                       | T | 8PCS |
| J B                  | ED SLAT                                         |  | 4PCS |    |                                                     |   |      |
| HB HE                | 4491KW (B1)<br>ROM BOX 1<br>EADBOARD<br>OMPLETE |  | 1PC  | FB | 224491KW(B2)<br>FROM BOX 2<br>FOOTBOARD<br>COMPLETE |   | 1PC  |