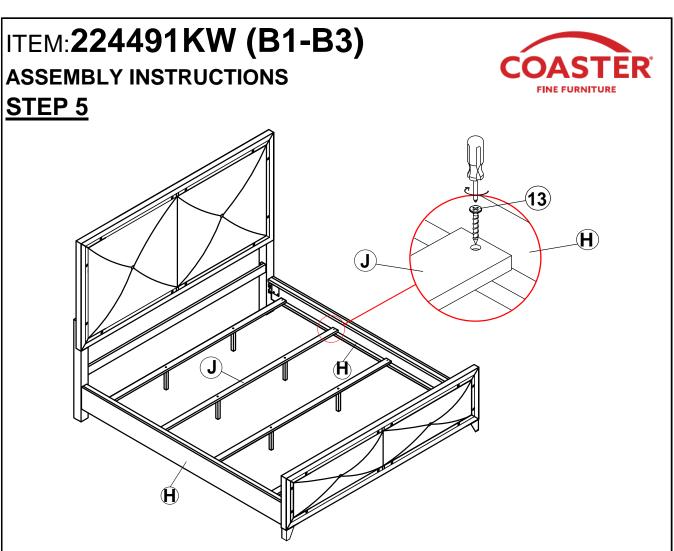

# ITEM: 224491KW (B1-B3)

## **ASSEMBLY INSTRUCTIONS**

13 FLAT HEAD SCREW (Ø4 x 30mm - RBW)

8PCS