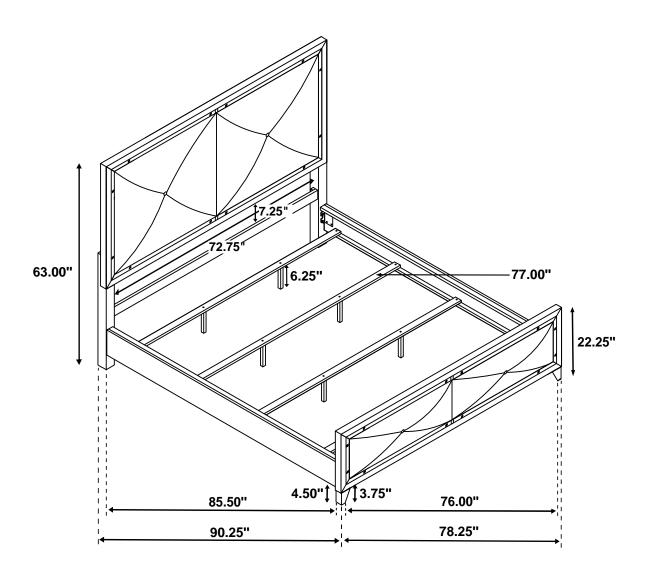

# ITEM: 224491KW (B1-B3)

Inner Size: 85.50"W X 77.00"D

Note: Dimension tolerance ±5%