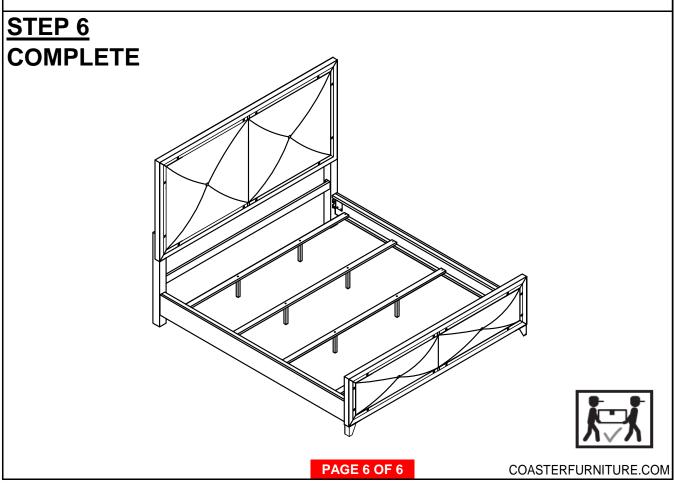

24491KW (B1)

1 BOLT (Ø5/16" x 50MM- RBW)



10PCS

LOCK WASHER (Ø5/16" - RBW)



10PCS

3 FLAT WASHER (Ø5/16" - RBW)



10PCS

ALLEN WRENCH (4MM x 59MM - RBW)

1PC

## Z-B2 (BOX 2) - HARDWARE PACK IS LOCATED IN 224491KW (B2)

5 BOLT (Ø5/16" x 20MM- RBW)



4PCS

LOCK WASHER (Ø5/16" - RBW)



4PCS

7 FLAT WASHER (Ø5/16" - RBW)



4PCS

ALLEN WRENCH (4MM x 59MM - RBW)

1PC

## Z-B3 (BOX 3) - HARDWARE PACK IS LOCATED IN 224491KW (B3)

9 BOLT (Ø5/16" x 20MM- RBW)



8PCS

LOCK WASHER (Ø5/16" - RBW)



8PCS

11 FLAT WASHER (Ø5/16" - RBW)



8PCS

ALLEN WRENCH (4MM x 59MM - RBW)



13 FLAT HEAD SCREW (Ø4 x 30mm - RBW)



8PCS

#### NOTE:

Phillips head screw driver is required in the assembly process; however, manufacturer does not provide this item.



PAGE 4 OF 6

COASTERFURNITURE.COM









# ITEM: 224491KW (B1-B3)



Inner Size: 85.50"W X 77.00"D



Note: Dimension tolerance ±5%