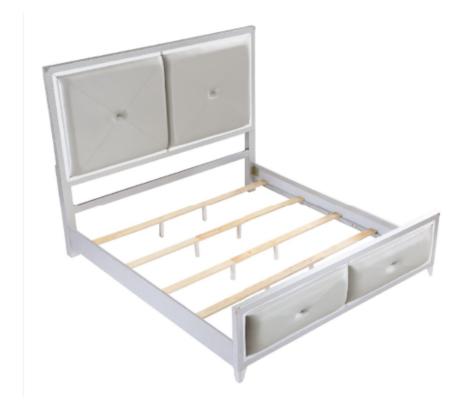

# PARTS IDENTIFICATION

| PARTS IDENTIFICATION |                                                 |  |      |    |                                                     |   |      |
|----------------------|-------------------------------------------------|--|------|----|-----------------------------------------------------|---|------|
| B1 (BOX 1)           |                                                 |  |      |    |                                                     |   |      |
|                      | ADBOARD<br>PANEL                                |  | 1PC  | В  | HEADBOARD BOTTO<br>RAIL                             | M | 1PC  |
| C HEAD               | RIGHT<br>BOARD LEG                              |  | 1PC  | D  | LEFT<br>HEADBOARD LEG                               |   | 1PC  |
| B2 (BOX 2)           |                                                 |  |      |    |                                                     |   |      |
| E FO                 | OTBOARD                                         |  | 1PC  | F  | RIGHT<br>FOOTBOARD LEG                              |   | 1PC  |
| G FOO                | LEFT<br>OTBOARD LEG                             |  | 1PC  |    |                                                     |   |      |
| B3 (BOX 3)           |                                                 |  |      |    |                                                     |   |      |
| н в                  | ED RAIL                                         |  | 2PCS | I  | BED SLAT SUPPOR' WITH LEVELER                       | T | 8PCS |
| J B                  | ED SLAT                                         |  | 4PCS |    |                                                     |   |      |
| HB HE                | 4491KW (B1)<br>ROM BOX 1<br>EADBOARD<br>OMPLETE |  | 1PC  | FB | 224491KW(B2)<br>FROM BOX 2<br>FOOTBOARD<br>COMPLETE |   | 1PC  |