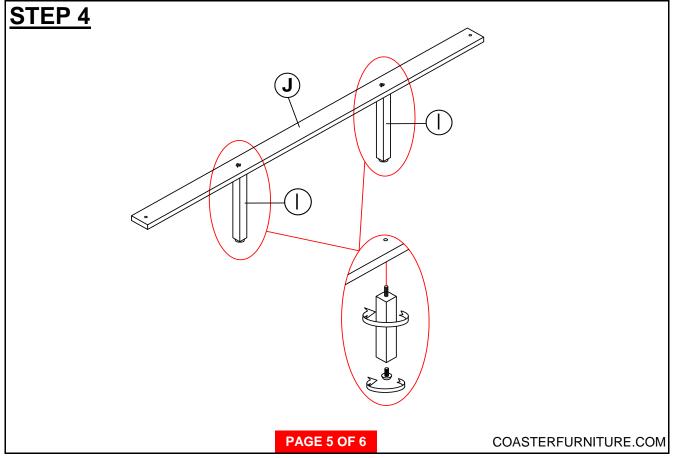

# PARTS IDENTIFICATION

| PARTS IDENTIFICATION |                                                 |  |      |    |                                                     |   |      |
|----------------------|-------------------------------------------------|--|------|----|-----------------------------------------------------|---|------|
| B1 (BOX 1)           |                                                 |  |      |    |                                                     |   |      |
|                      | ADBOARD<br>PANEL                                |  | 1PC  | В  | HEADBOARD BOTTO<br>RAIL                             | M | 1PC  |
| C HEAD               | RIGHT<br>BOARD LEG                              |  | 1PC  | D  | LEFT<br>HEADBOARD LEG                               |   | 1PC  |
| B2 (BOX 2)           |                                                 |  |      |    |                                                     |   |      |
| E FO                 | OTBOARD                                         |  | 1PC  | F  | RIGHT<br>FOOTBOARD LEG                              |   | 1PC  |
| G FOO                | LEFT<br>OTBOARD LEG                             |  | 1PC  |    |                                                     |   |      |
| B3 (BOX 3)           |                                                 |  |      |    |                                                     |   |      |
| н в                  | ED RAIL                                         |  | 2PCS | I  | BED SLAT SUPPOR' WITH LEVELER                       | T | 8PCS |
| J B                  | ED SLAT                                         |  | 4PCS |    |                                                     |   |      |
| HB HE                | 4491KW (B1)<br>ROM BOX 1<br>EADBOARD<br>OMPLETE |  | 1PC  | FB | 224491KW(B2)<br>FROM BOX 2<br>FOOTBOARD<br>COMPLETE |   | 1PC  |