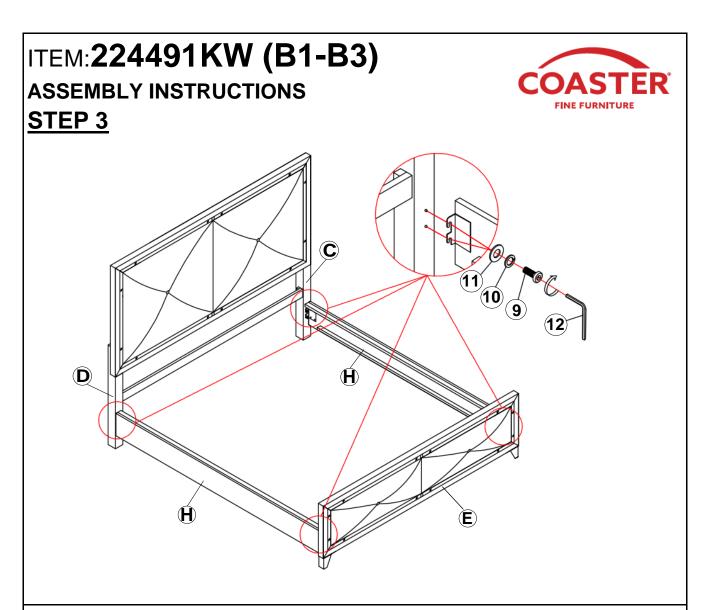

# ITEM: 224491KW (B1-B3)

# PARTS IDENTIFICATION

| PARTS IDENTIFICATION |                                                 |  |      |    |                                                     |   |      |
|----------------------|-------------------------------------------------|--|------|----|-----------------------------------------------------|---|------|
| B1 (BOX 1)           |                                                 |  |      |    |                                                     |   |      |
|                      | ADBOARD<br>PANEL                                |  | 1PC  | В  | HEADBOARD BOTTO<br>RAIL                             | M | 1PC  |
| C HEAD               | RIGHT<br>BOARD LEG                              |  | 1PC  | D  | LEFT<br>HEADBOARD LEG                               |   | 1PC  |
| B2 (BOX 2)           |                                                 |  |      |    |                                                     |   |      |
| E FO                 | OTBOARD                                         |  | 1PC  | F  | RIGHT<br>FOOTBOARD LEG                              |   | 1PC  |
| G FOO                | LEFT<br>OTBOARD LEG                             |  | 1PC  |    |                                                     |   |      |
| B3 (BOX 3)           |                                                 |  |      |    |                                                     |   |      |
| н в                  | ED RAIL                                         |  | 2PCS | I  | BED SLAT SUPPOR' WITH LEVELER                       | T | 8PCS |
| J B                  | ED SLAT                                         |  | 4PCS |    |                                                     |   |      |
| HB HE                | 4491KW (B1)<br>ROM BOX 1<br>EADBOARD<br>OMPLETE |  | 1PC  | FB | 224491KW(B2)<br>FROM BOX 2<br>FOOTBOARD<br>COMPLETE |   | 1PC  |