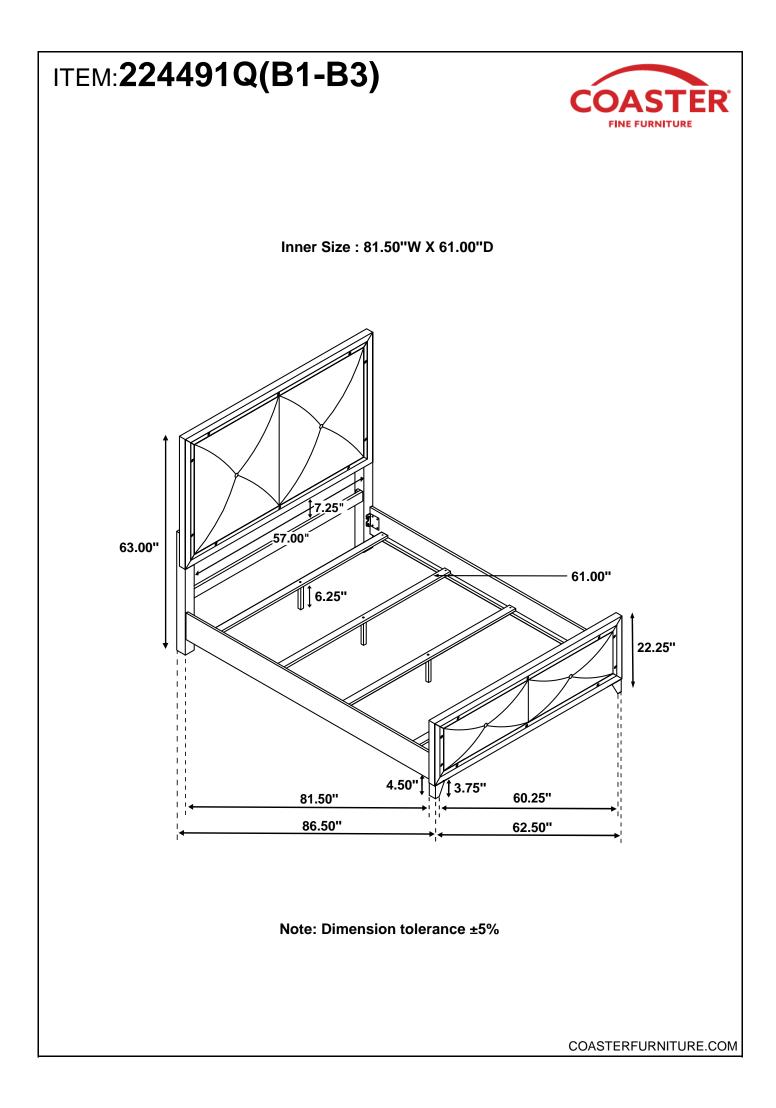

that are broken or defective. Please contact the store immediately.

2. This product is for home use only and not intended for commercial establishments.

FINE FURNITURE



# ITEM: 224491Q(B1-B3)

### ASSEMBLY INSTRUCTIONS

#### ASSEMBLY TIPS:

- 1. Remove hardware from box and sort by size.
- 2. Please check to see that all hardware and parts are present prior to start of assembly.
- 3. Please follow attached instructions in the same sequence as numbered to assure fast & easy assembly.



WARNING!

1. Don't attempt to repair or modify parts that are broken or defective. Please contact the store immediately.

2. This product is for home use only and not intended for commercial establishments.

## HARDWARE IDENTIFICATION

### Z-B1 (BOX 1) - HARDWARE PACK IS LOCATED IN 224491Q (B1)