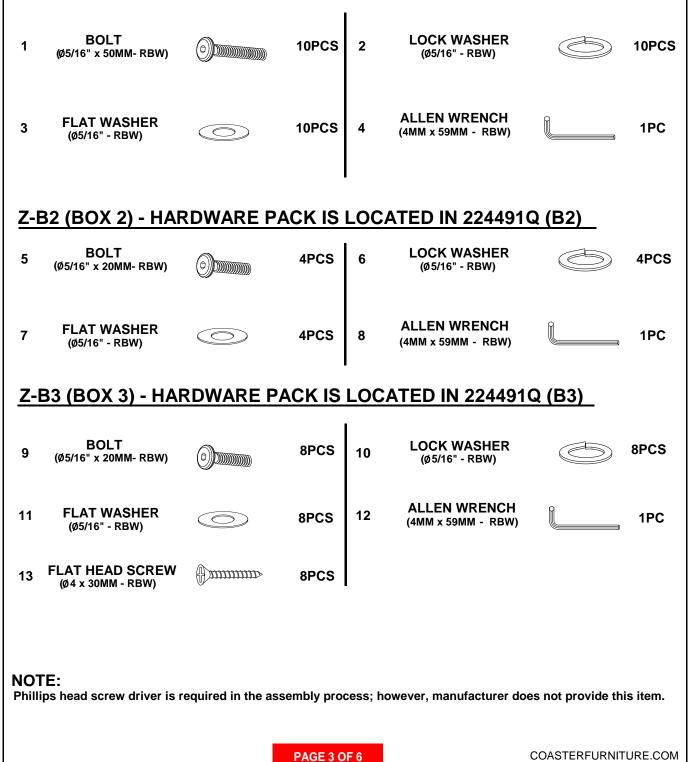

## HARDWARE IDENTIFICATION

### Z-B1 (BOX 1) - HARDWARE PACK IS LOCATED IN 224491Q (B1)