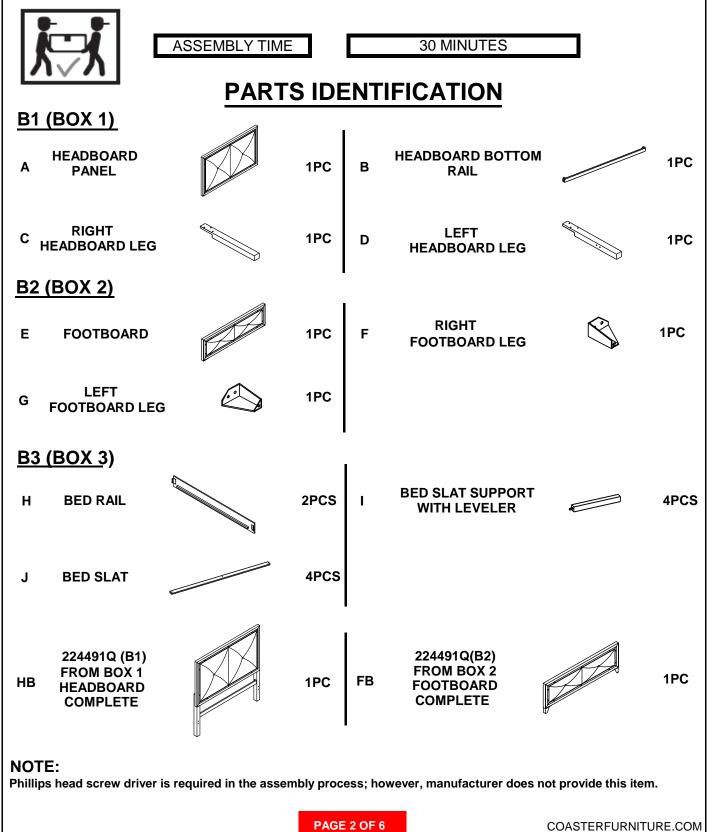

## HARDWARE IDENTIFICATION

### Z-B1 (BOX 1) - HARDWARE PACK IS LOCATED IN 224491Q (B1)