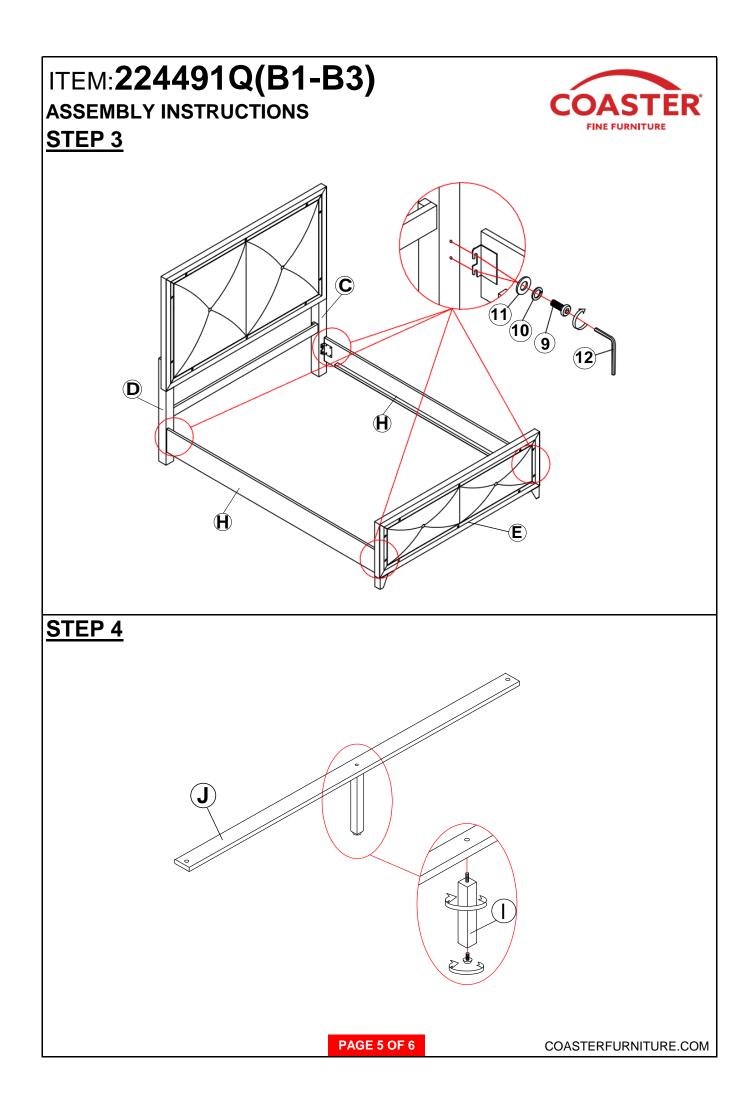

rts that are broken or defective. Please contact the store immediately.

2. This product is for home use only and not intended for commercial establishments.

FINE FURNITURE



# ITEM: 224491Q(B1-B3)

### ASSEMBLY INSTRUCTIONS

#### ASSEMBLY TIPS:

- 1. Remove hardware from box and sort by size.
- 2. Please check to see that all hardware and parts are present prior to start of assembly.
- 3. Please follow attached instructions in the same sequence as numbered to assure fast & easy assembly.



WARNING!

1. Don't attempt to repair or modify parts that are broken or defective. Please contact the store immediately.

2. This product is for home use only and not intended for commercial establishments.

## HARDWARE IDENTIFICATION

### Z-B1 (BOX 1) - HARDWARE PACK IS LOCATED IN 224491Q (B1)