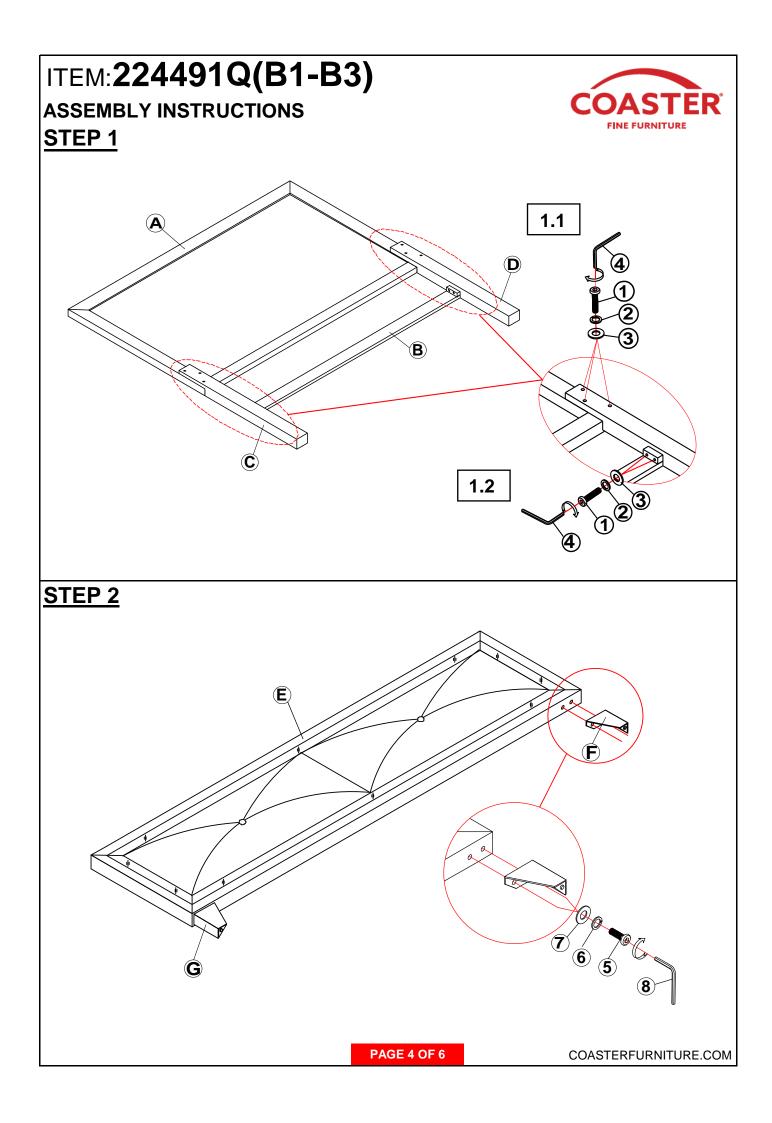

# ITEM: 224491Q(B1-B3)

### ASSEMBLY INSTRUCTIONS

#### ASSEMBLY TIPS:

- 1. Remove hardware from box and sort by size.
- 2. Please check to see that all hardware and parts are present prior to start of assembly.
- 3. Please follow attached instructions in the same sequence as numbered to assure fast & easy assembly.

WARNING!

1. Don't attempt to repair or modify parts that are broken or defective. Please contact the store immediately.

2. This product is for home use only and not intended for commercial establishments.