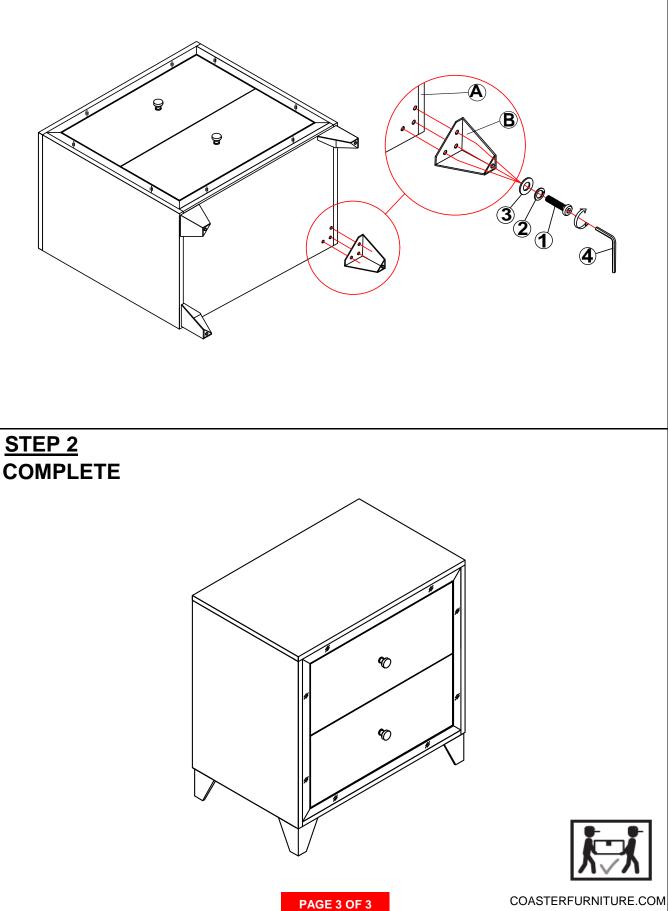

A NIGHTSTAND

.

B LEG

4PCS

1PC

HARDWARE IDENTIFICATION

| 1 | BOLT<br>(Φ5/16" x 20mm - RBW)      |             | 12PCS                |
|---|------------------------------------|-------------|----------------------|
| 2 | LOCK WASHER<br>(Ф5/16" - RBW)      |             | 12PCS                |
| 3 | FLAT WASHER<br>(Ф5/16" - RBW)      |             | 12PCS                |
| 4 | ALLEN WRENCH<br>(4mm x 59mm - RBW) |             | 1PC                  |
|   |                                    |             |                      |
|   |                                    | PAGE 2 OF 3 | COASTERFURNITURE.COM |

## ITEM: 224492 ASSEMBLY INSTRUCTIONS STEP 1