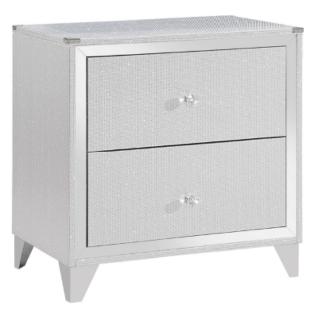

A NIGHTSTAND

.

B LEG

4PCS

1PC

HARDWARE IDENTIFICATION

| 1 | BOLT<br>(Φ5/16" x 20mm - RBW)      |             | 12PCS                |
|---|------------------------------------|-------------|----------------------|
| 2 | LOCK WASHER<br>(Ф5/16" - RBW)      |             | 12PCS                |
| 3 | FLAT WASHER<br>(Ф5/16" - RBW)      |             | 12PCS                |
| 4 | ALLEN WRENCH<br>(4mm x 59mm - RBW) |             | 1PC                  |
|   |                                    |             |                      |
|   |                                    | PAGE 2 OF 3 | COASTERFURNITURE.COM |