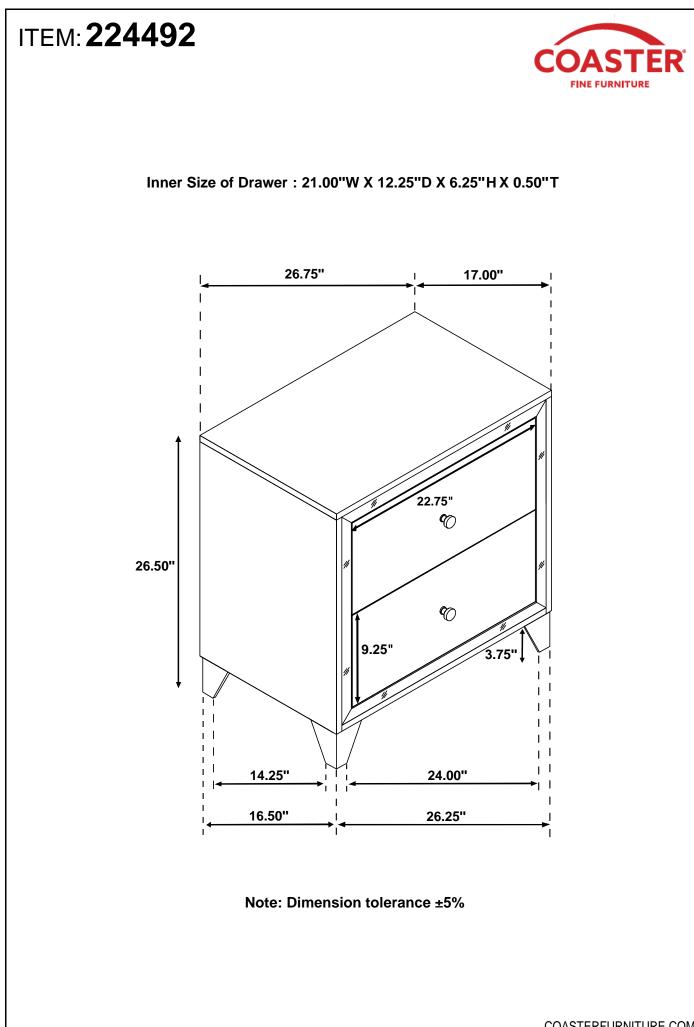

## ITEM: 224492 ASSEMBLY INSTRUCTIONS

- ASSEMBLY TIPS:
- 1. Remove hardware from box and sort by size.

WARNING!

- 2. Please check to see that all hardware and parts are present prior to start of assembly.
- 3. Please follow attached instructions in the same sequence as numbered to assure fast & easy assembly.