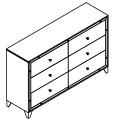

### PARTS IDENTIFICATION

A DRESSER FROM BOX ITEM #224493

1PC

B MIRROR

1PC

C MIRROR SUPPORT (PACKED WITH DRESSER)

2PCS