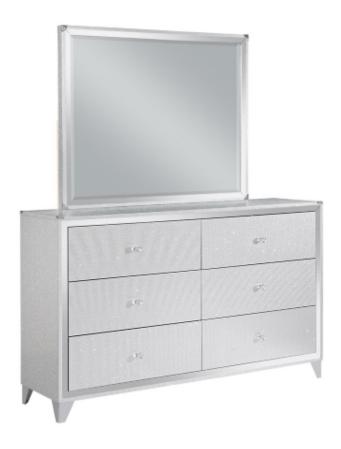

# ASSEMBLY INSTRUCTIONS COASTER FINE FURNITURE

Fine Furniture for every stage of life

224494 *Mirror* 

### PARTS IDENTIFICATION

A DRESSER FROM BOX ITEM #224493

1PC

B MIRROR

1PC

C MIRROR SUPPORT (PACKED WITH DRESSER)

2PCS