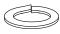

## HARDWARE IDENTIFICATION

| 1 | BOLT                 |
|---|----------------------|
|   | (Φ1/4" x 38mm - RBW) |

6PCS

2 LOCK WASHER (Φ1/4" - RBW)

6PCS

3 FLAT WASHER (Φ1/4" - RBW)

6PCS

4 ALLEN WRENCH 4 (4mm x 59mm - RBW)