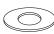

## HARDWARE IDENTIFICATION

| 1 | BOLT                 |
|---|----------------------|
|   | (Φ1/4" x 38mm - RBW) |

6PCS

2 LOCK WASHER (Φ1/4" - RBW)

6PCS

3 FLAT WASHER (Φ1/4" - RBW)

6PCS

4 ALLEN WRENCH 4 (4mm x 59mm - RBW)