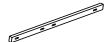

### PARTS IDENTIFICATION

A DRESSER FROM BOX ITEM #224493

1PC

B MIRROR

1PC

C MIRROR SUPPORT (PACKED WITH DRESSER)

2PCS