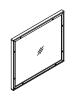

### PARTS IDENTIFICATION

A DRESSER FROM BOX ITEM #224493

1PC

B MIRROR

1PC

C MIRROR SUPPORT (PACKED WITH DRESSER)

2PCS