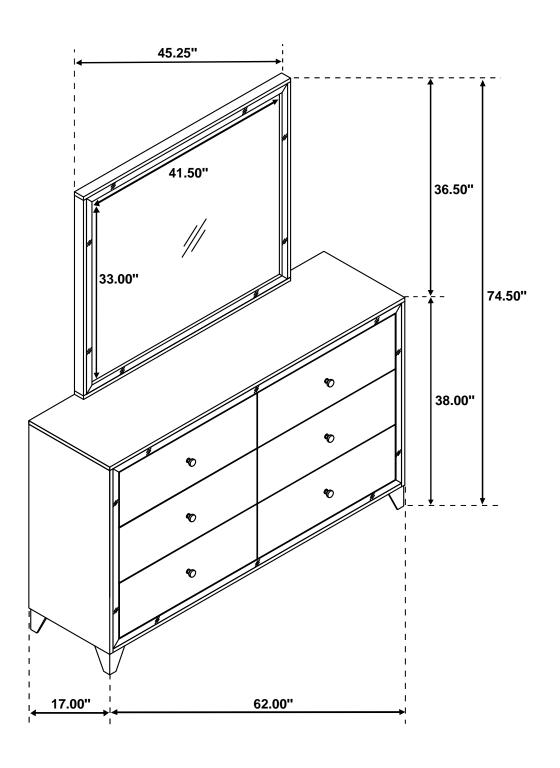

are present prior to start of assembly.
- 3. Please follow attached instructions in the same sequence as numbered to assure fast & easy assembly.



#### **WARNING!**

- 1. Don't attempt to repair or modify parts that are broken or defective. Please contact the store immediately.
- 2. This product is for home use only and not intended for commercial establishments.



ASSEMBLY TIME

**5 MINUTES** 

### PARTS IDENTIFICATION

A DRESSER FROM BOX ITEM #224493



1PC

B MIRROR



1PC

C MIRROR SUPPORT (PACKED WITH DRESSER)



2PCS

## HARDWARE IDENTIFICATION

| 1 | BOLT                 |
|---|----------------------|
|   | (Φ1/4" x 38mm - RBW) |



6PCS

2 LOCK WASHER (Φ1/4" - RBW)



6PCS

3 FLAT WASHER (Φ1/4" - RBW)



6PCS

4 ALLEN WRENCH 4 (4mm x 59mm - RBW)



1PC





ITEM: **224494** 





Note: Dimension tolerance ±5%