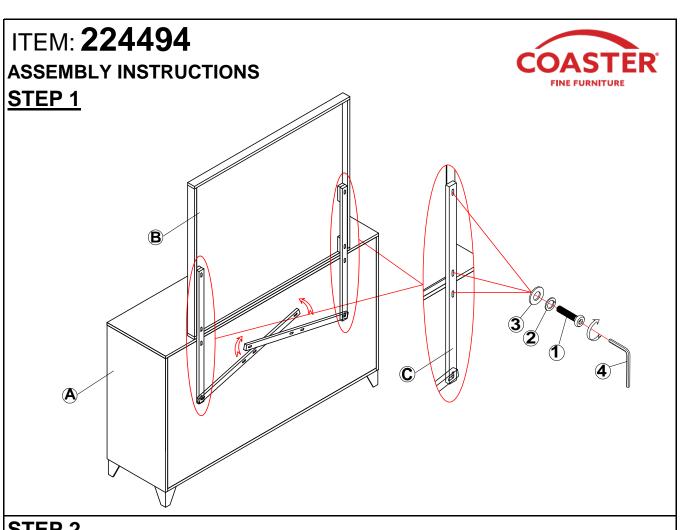

### PARTS IDENTIFICATION

A DRESSER FROM BOX ITEM #224493

1PC

B MIRROR

1PC

C MIRROR SUPPORT (PACKED WITH DRESSER)

2PCS

## HARDWARE IDENTIFICATION

| 1 | BOLT                 |
|---|----------------------|
|   | (Φ1/4" x 38mm - RBW) |

6PCS

2 LOCK WASHER (Φ1/4" - RBW)

6PCS

3 FLAT WASHER (Φ1/4" - RBW)

6PCS

4 ALLEN WRENCH 4 (4mm x 59mm - RBW)