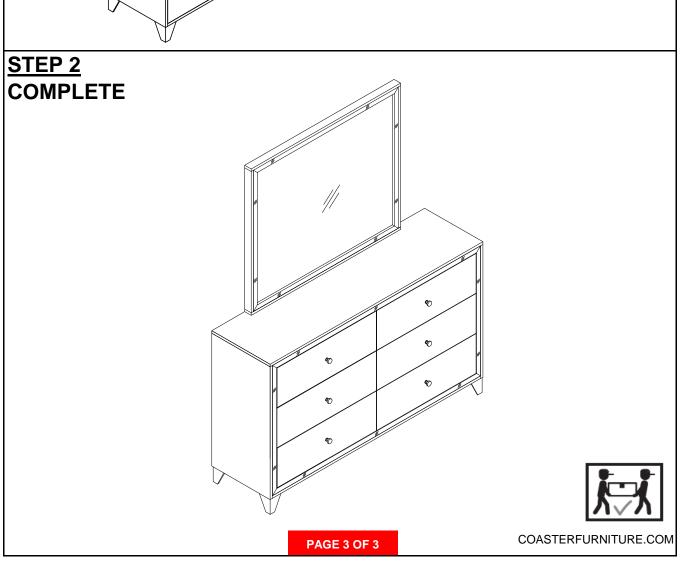

all hardware and parts are present prior to start of assembly.
- 3. Please follow attached instructions in the same sequence as numbered to assure fast & easy assembly.



#### **WARNING!**

- 1. Don't attempt to repair or modify parts that are broken or defective. Please contact the store immediately.
- 2. This product is for home use only and not intended for commercial establishments.



ASSEMBLY TIME

**5 MINUTES** 

### PARTS IDENTIFICATION

A DRESSER FROM BOX ITEM #224493



1PC

B MIRROR



1PC

C MIRROR SUPPORT (PACKED WITH DRESSER)



2PCS

## HARDWARE IDENTIFICATION

| 1 | BOLT                 |
|---|----------------------|
|   | (Φ1/4" x 38mm - RBW) |



6PCS

2 LOCK WASHER (Φ1/4" - RBW)



6PCS

3 FLAT WASHER (Φ1/4" - RBW)



6PCS

4 ALLEN WRENCH 4 (4mm x 59mm - RBW)



1PC





ITEM: **224494** 





Note: Dimension tolerance ±5%