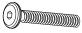

## HARDWARE IDENTIFICATION

| 1 | BOLT                 |
|---|----------------------|
|   | (Φ1/4" x 38mm - RBW) |

6PCS

2 LOCK WASHER (Φ1/4" - RBW)

6PCS

3 FLAT WASHER (Φ1/4" - RBW)

6PCS

4 ALLEN WRENCH 4 (4mm x 59mm - RBW)