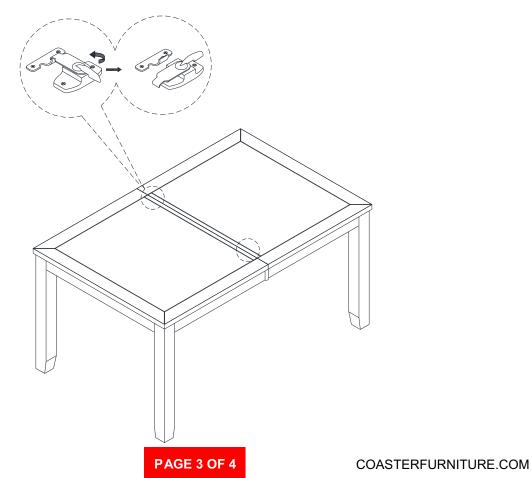

rdware from box and sort by size.
- 2. Please check to see that all hardware and parts are present prior to start of assembly.
- 3. Please follow attached instructions in the same sequence as numbered to assure fast & easy assembly.



#### WARNING

- 1. Don't attempt to repair or modify parts that are broken or defective. Please contact the store immediately.
- 2. This product is for home use only and not intended for commercial establishments.



ASSEMBLY TIME

10 MINUTES

#### **PARTS IDENTIFICATION**

A TOP



1PC

B LEAF



1PC

C LEG



4PCS

### HARDWARE IDENTIFICATION

1 BOLT (5/16" x 2-1/2" - BLK)



8PCS

2 LOCK WASHER (5/16" x 1.5mm - BLK)



8PCS

3 FLAT WASHER (5/16" x 19D x 2mm - BLK)



8PCS

4 ALLEN WRENCH (4mm - BLK)



1PC



# ASSEMBLY INSTRUCTIONS STEP 1



### STEP 2





# ASSEMBLY INSTRUCTIONS STEP 3



# STEP 4 COMPLETE







Note: Dimension tolerance ±5%