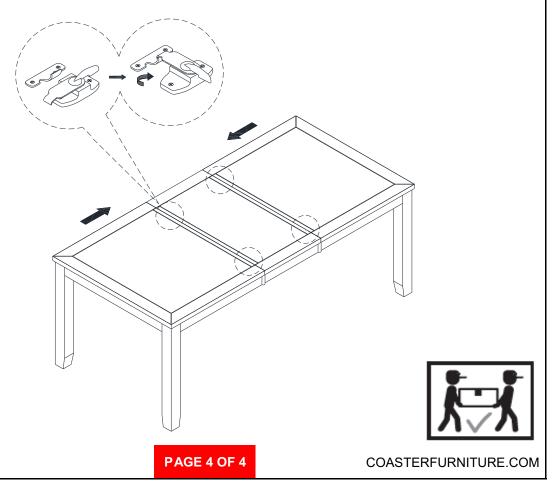

e that all hardware and parts are present prior to start of assembly.
- 3. Please follow attached instructions in the same sequence as numbered to assure fast & easy assembly.



#### WARNING

- 1. Don't attempt to repair or modify parts that are broken or defective. Please contact the store immediately.
- 2. This product is for home use only and not intended for commercial establishments.



ASSEMBLY TIME

10 MINUTES

#### **PARTS IDENTIFICATION**

A TOP



1PC

B LEAF



1PC

C LEG



4PCS

### HARDWARE IDENTIFICATION

1 BOLT (5/16" x 2-1/2" - BLK)



8PCS

2 LOCK WASHER (5/16" x 1.5mm - BLK)



8PCS

3 FLAT WASHER (5/16" x 19D x 2mm - BLK)



8PCS

4 ALLEN WRENCH (4mm - BLK)



1PC



# ASSEMBLY INSTRUCTIONS STEP 1



### STEP 2





# ASSEMBLY INSTRUCTIONS STEP 3



# STEP 4 COMPLETE







Note: Dimension tolerance ±5%