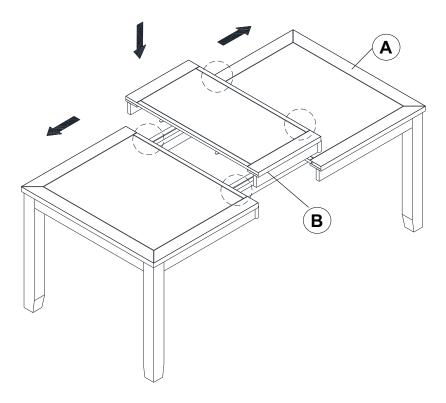

2. Please check to see that all hardware and parts are present prior to start of assembly.
- 3. Please follow attached instructions in the same sequence as numbered to assure fast & easy assembly.



#### WARNING

- 1. Don't attempt to repair or modify parts that are broken or defective. Please contact the store immediately.
- 2. This product is for home use only and not intended for commercial establishments.



ASSEMBLY TIME

10 MINUTES

#### **PARTS IDENTIFICATION**

A TOP



1PC

B LEAF



1PC

C LEG



4PCS

### HARDWARE IDENTIFICATION

1 BOLT (5/16" x 2-1/2" - BLK)



8PCS

2 LOCK WASHER (5/16" x 1.5mm - BLK)



8PCS

3 FLAT WASHER (5/16" x 19D x 2mm - BLK)



8PCS

4 ALLEN WRENCH (4mm - BLK)



1PC



# ASSEMBLY INSTRUCTIONS STEP 1



### STEP 2





# ASSEMBLY INSTRUCTIONS STEP 3



# STEP 4 COMPLETE







Note: Dimension tolerance ±5%