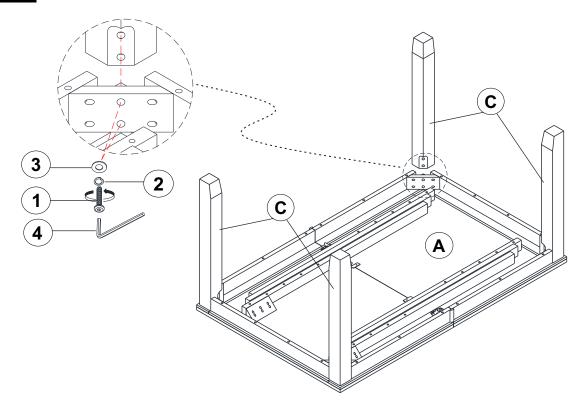

# ASSEMBLY INSTRUCTIONS STEP 1

#### **PARTS IDENTIFICATION**

A TOP

1PC

B LEAF

1PC

C LEG

4PCS

### HARDWARE IDENTIFICATION

1 BOLT (5/16" x 2-1/2" - BLK)

8PCS

2 LOCK WASHER (5/16" x 1.5mm - BLK)

8PCS

3 FLAT WASHER (5/16" x 19D x 2mm - BLK)

8PCS

4 ALLEN WRENCH (4mm - BLK)