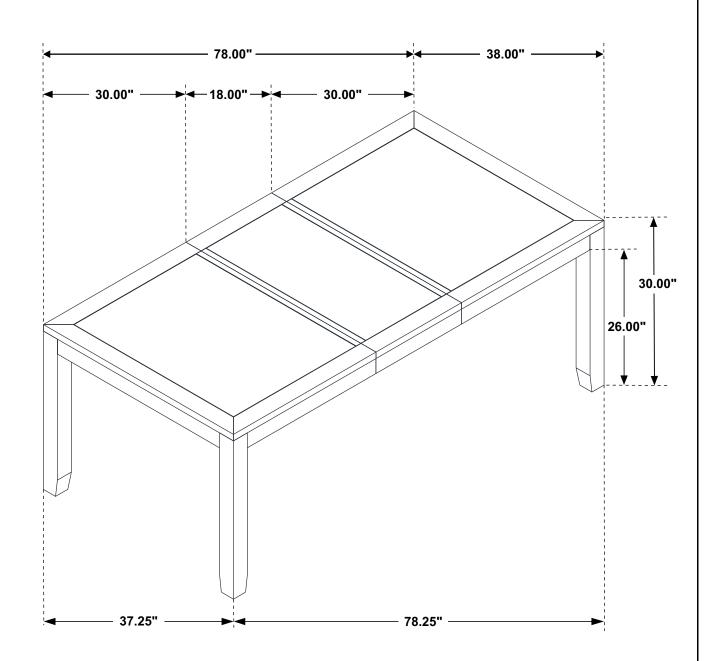

at all hardware and parts are present prior to start of assembly.
- 3. Please follow attached instructions in the same sequence as numbered to assure fast & easy assembly.



#### WARNING

- 1. Don't attempt to repair or modify parts that are broken or defective. Please contact the store immediately.
- 2. This product is for home use only and not intended for commercial establishments.



ASSEMBLY TIME

10 MINUTES

#### **PARTS IDENTIFICATION**

A TOP



1PC

B LEAF



1PC

C LEG



4PCS

### HARDWARE IDENTIFICATION

1 BOLT (5/16" x 2-1/2" - BLK)



8PCS

2 LOCK WASHER (5/16" x 1.5mm - BLK)



8PCS

3 FLAT WASHER (5/16" x 19D x 2mm - BLK)



8PCS

4 ALLEN WRENCH (4mm - BLK)



1PC



# ASSEMBLY INSTRUCTIONS STEP 1



### STEP 2





# ASSEMBLY INSTRUCTIONS STEP 3



# STEP 4 COMPLETE







Note: Dimension tolerance ±5%