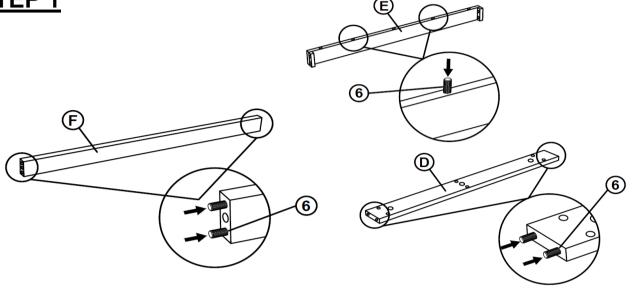

start of assembly.
- 3. Please follow attached instructions in the same sequence as numbered to assure fast & easy assembly.



#### **WARNING!**

- 1. Don't attempt to repair or modify parts that are broken or defective. Please contact the store immediately.
- 2. This product is for home use only and not intended for commercial establishments.

### **HARDWARE IDENTIFICATION**

| 1 | ALLEN WRENCH<br>(M4 - BLK)         |   | 1PC   |
|---|------------------------------------|---|-------|
| 2 | SHORT BOLT<br>(M6 x 40mm - BLK)    |   | 26PCS |
| 3 | LONG BOLT<br>(M6 x 70mm - BLK)     |   | 4PCS  |
| 4 | LOCK WASHER<br>(M6 - BLK)          | 0 | 30PCS |
| 5 | FLAT WASHER<br>(M6 - BLK)          |   | 26PCS |
| 6 | PLASTIC DOWEL<br>(M8 x 30mm - BLK) |   | 20PCS |



# **ASSEMBLY INSTRUCTIONS**





## STEP 2



### STEP 3



\*\*\* Do not fully tighten the bolt

PAGE 4 OF 5

COASTERFURNITURE.COM





PAGE 5 OF 5





COASTERFURNITURE.COM





Note: Dimension tolerance ±5%