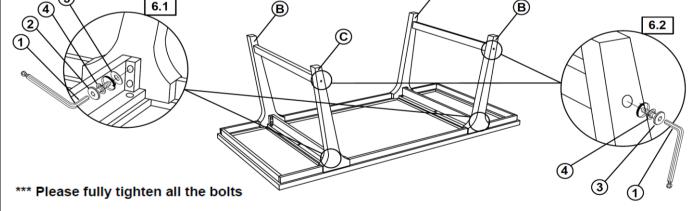

ast & easy assembly.



#### **WARNING!**

- 1. Don't attempt to repair or modify parts that are broken or defective. Please contact the store immediately.
- 2. This product is for home use only and not intended for commercial establishments.

### **HARDWARE IDENTIFICATION**

| 1 | ALLEN WRENCH<br>(M4 - BLK)         |   | 1PC   |
|---|------------------------------------|---|-------|
| 2 | SHORT BOLT<br>(M6 x 40mm - BLK)    |   | 26PCS |
| 3 | LONG BOLT<br>(M6 x 70mm - BLK)     |   | 4PCS  |
| 4 | LOCK WASHER<br>(M6 - BLK)          | 0 | 30PCS |
| 5 | FLAT WASHER<br>(M6 - BLK)          |   | 26PCS |
| 6 | PLASTIC DOWEL<br>(M8 x 30mm - BLK) |   | 20PCS |



# **ASSEMBLY INSTRUCTIONS**





## STEP 2



### STEP 3



\*\*\* Do not fully tighten the bolt

PAGE 4 OF 5

COASTERFURNITURE.COM





PAGE 5 OF 5





COASTERFURNITURE.COM





Note: Dimension tolerance ±5%