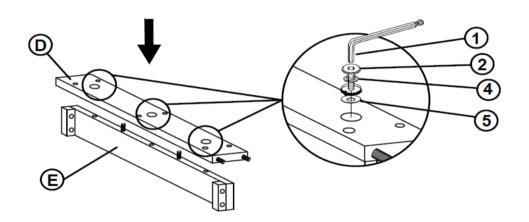

### STEP 3

\*\*\* Do not fully tighten the bolt

PAGE 4 OF 5

COASTERFURNITURE.COM

PAGE 5 OF 5

COASTERFURNITURE.COM

Note: Dimension tolerance ±5%