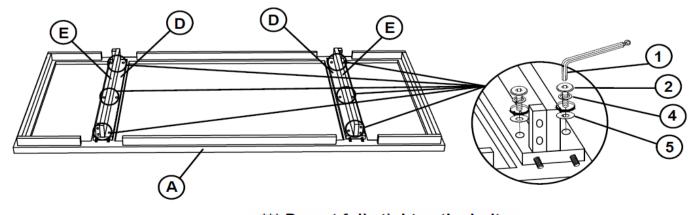

### STEP 3

\*\*\* Do not fully tighten the bolt

PAGE 4 OF 5

COASTERFURNITURE.COM

PAGE 5 OF 5

COASTERFURNITURE.COM

Note: Dimension tolerance ±5%