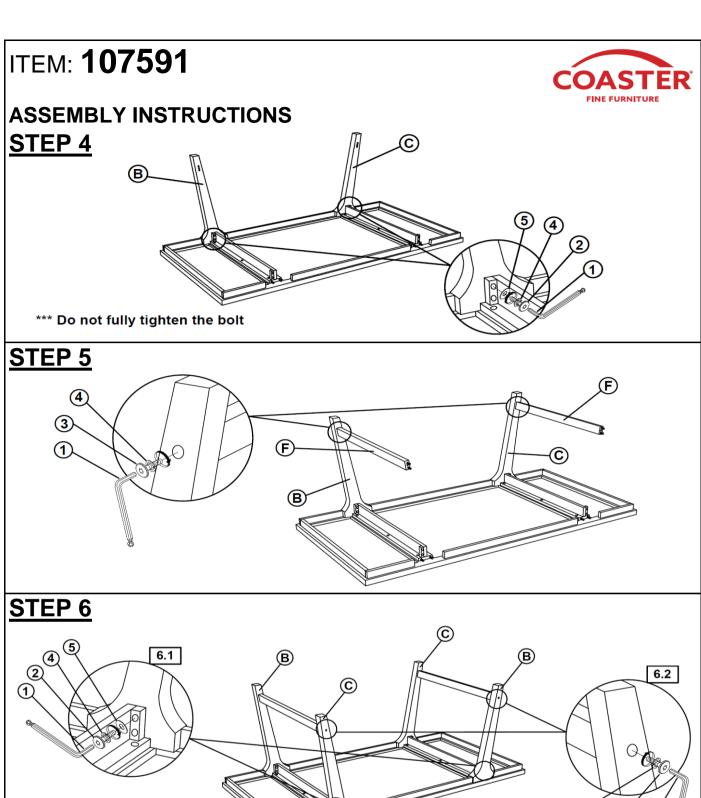

fast & easy assembly.



#### **WARNING!**

- 1. Don't attempt to repair or modify parts that are broken or defective. Please contact the store immediately.
- 2. This product is for home use only and not intended for commercial establishments.

### **HARDWARE IDENTIFICATION**

| 1 | ALLEN WRENCH<br>(M4 - BLK)         |   | 1PC   |
|---|------------------------------------|---|-------|
| 2 | SHORT BOLT<br>(M6 x 40mm - BLK)    |   | 26PCS |
| 3 | LONG BOLT<br>(M6 x 70mm - BLK)     |   | 4PCS  |
| 4 | LOCK WASHER<br>(M6 - BLK)          | 0 | 30PCS |
| 5 | FLAT WASHER<br>(M6 - BLK)          |   | 26PCS |
| 6 | PLASTIC DOWEL<br>(M8 x 30mm - BLK) |   | 20PCS |



# **ASSEMBLY INSTRUCTIONS**





## STEP 2



### STEP 3



\*\*\* Do not fully tighten the bolt

PAGE 4 OF 5

COASTERFURNITURE.COM





PAGE 5 OF 5





COASTERFURNITURE.COM





Note: Dimension tolerance ±5%