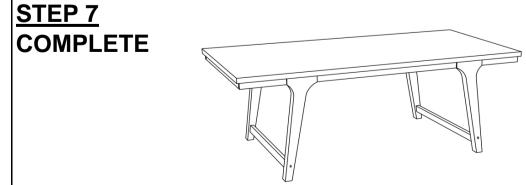

mbly.



#### **WARNING!**

- 1. Don't attempt to repair or modify parts that are broken or defective. Please contact the store immediately.
- 2. This product is for home use only and not intended for commercial establishments.

### **HARDWARE IDENTIFICATION**

| 1 | ALLEN WRENCH<br>(M4 - BLK)         |   | 1PC   |
|---|------------------------------------|---|-------|
| 2 | SHORT BOLT<br>(M6 x 40mm - BLK)    |   | 26PCS |
| 3 | LONG BOLT<br>(M6 x 70mm - BLK)     |   | 4PCS  |
| 4 | LOCK WASHER<br>(M6 - BLK)          | 0 | 30PCS |
| 5 | FLAT WASHER<br>(M6 - BLK)          |   | 26PCS |
| 6 | PLASTIC DOWEL<br>(M8 x 30mm - BLK) |   | 20PCS |



# **ASSEMBLY INSTRUCTIONS**





## STEP 2



### STEP 3



\*\*\* Do not fully tighten the bolt

PAGE 4 OF 5

COASTERFURNITURE.COM





PAGE 5 OF 5





COASTERFURNITURE.COM





Note: Dimension tolerance ±5%