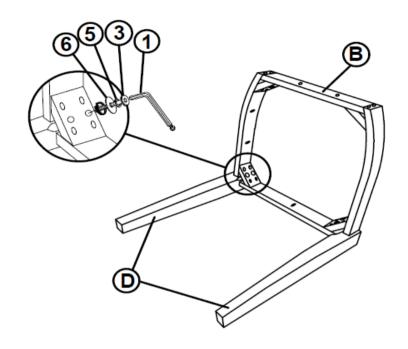

hments.

## **HARDWARE IDENTIFICATION**

| 1 | ALLEN WRENCH<br>(M4 - BLK)          |                 | 1PC   |
|---|-------------------------------------|-----------------|-------|
| 2 | SHORT BOLT<br>(M6 x 40mm - RBW)     |                 | 2PCS  |
| 3 | MEDIUM BOLT<br>(M6 x 60mm - RBW)    |                 | 4PCS  |
| 4 | LONG BOLT<br>(M6 x 70mm - RBW)      |                 | 4PCS  |
| 5 | LOCK WASHER<br>(M6 - RBW)           |                 | 10PCS |
| 6 | FLAT WASHER<br>(M6 - RBW)           |                 | 10PCS |
| 7 | FLAT HEAD SCREW<br>(M4 x 25mm- RBW) | <b>Democrat</b> | 5PCS  |

#### NOTE:

Quantities shown are for one chair.

Phillips head screw driver is required in the assembly process; however, manufacturer does not provide this item.



# ASSEMBLY INSTRUCTIONS STEP 1



## STEP 2



PAGE 4 OF 5

COASTERFURNITURE.COM



# ASSEMBLY INSTRUCTIONS STEP 3



# STEP 4 COMPLETE









Note: Dimension tolerance ±5%