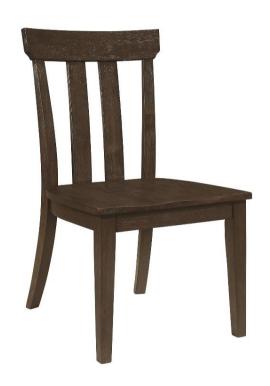

## ASSEMBLY INSTRUCTIONS COASTER FINE FURNITURE



Fine Furniture for every stage of life

# 107592 <u>Dining Side Chair</u>

PAGE 1 OF 5 COASTERFURNITURE.COM

### **ASSEMBLY INSTRUCTIONS**



#### **ASSEMBLY TIPS:**

- 1. Remove hardware from box and sort by size.
- 2. Please check to see that all hardware and parts are present prior to start of assembly.
- 3. Please follow attached instructions in the same sequence as numbered to assure fast & easy assembly.



#### **WARNING!**

- 1. Don't attempt to repair or modify parts that are broken or defective. Please contact the store immediately.
- 2. This product is for home use only and not intended for commercial establishments.



ASSEMBLY TIME

10 MINUTES

### PARTS IDENTIFICATION

A BACK FRAME

1PC

B SEAT FRAME

1PC

C SEAT

1PC

2PCS

#### NOTE:

Quantities shown are for one chair.