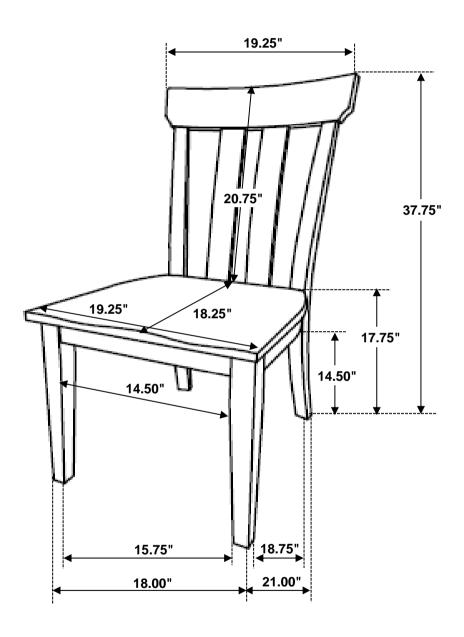

|---|-------------------------------------|-----------------|-------|
| 2 | SHORT BOLT<br>(M6 x 40mm - RBW)     |                 | 2PCS  |
| 3 | MEDIUM BOLT<br>(M6 x 60mm - RBW)    |                 | 4PCS  |
| 4 | LONG BOLT<br>(M6 x 70mm - RBW)      |                 | 4PCS  |
| 5 | LOCK WASHER<br>(M6 - RBW)           |                 | 10PCS |
| 6 | FLAT WASHER<br>(M6 - RBW)           |                 | 10PCS |
| 7 | FLAT HEAD SCREW<br>(M4 x 25mm- RBW) | <b>Democrat</b> | 5PCS  |

#### NOTE:

Quantities shown are for one chair.

Phillips head screw driver is required in the assembly process; however, manufacturer does not provide this item.



# ASSEMBLY INSTRUCTIONS STEP 1



## STEP 2



PAGE 4 OF 5

COASTERFURNITURE.COM



# ASSEMBLY INSTRUCTIONS STEP 3



# STEP 4 COMPLETE









Note: Dimension tolerance ±5%