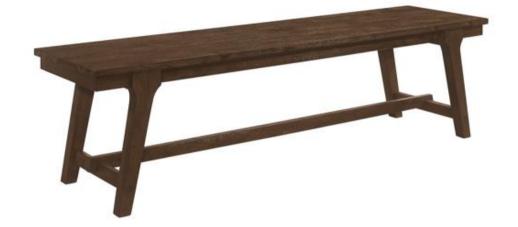

# ASSEMBLY INSTRUCTIONS COASTER FINE FURNITURE



Fine Furniture for every stage of life





COASTERFURNITURE.COM

# ITEM: 107593 ASSEMBLY INSTRUCTIONS



#### **ASSEMBLY TIPS:**

- 1. Remove hardware from box and sort by size.
- 2. Please check to see that all hardware and parts are present prior to start of assembly.
- 3. Please follow attached instructions in the same sequence as numbered to assure fast & easy assembly.



#### WARNING!

1. Don't attempt to repair or modify parts that are broken or defective. Please contact the store immediately.

2. This product is for home use only and not intended for commercial establishments.





## PARTS IDENTIFICATION



## ITEM: 107593 ASSEMBLY INSTRUCTIONS



#### ASSEMBLY TIPS:

- 1. Remove hardware from box and sort by size.
- 2. Please check to see that all hardware and parts are presen