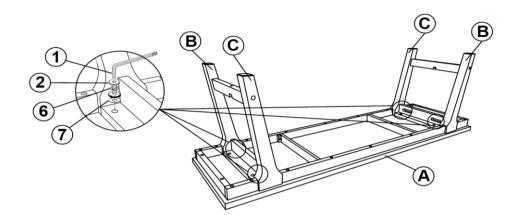

# ITEM: 107593

### ASSEMBLY INSTRUCTIONS STEP 5

\*\*\* Do not fully tighten the bolt

\*\*\* Please fully tighten all the bolts

COASTERFURNITURE.COM