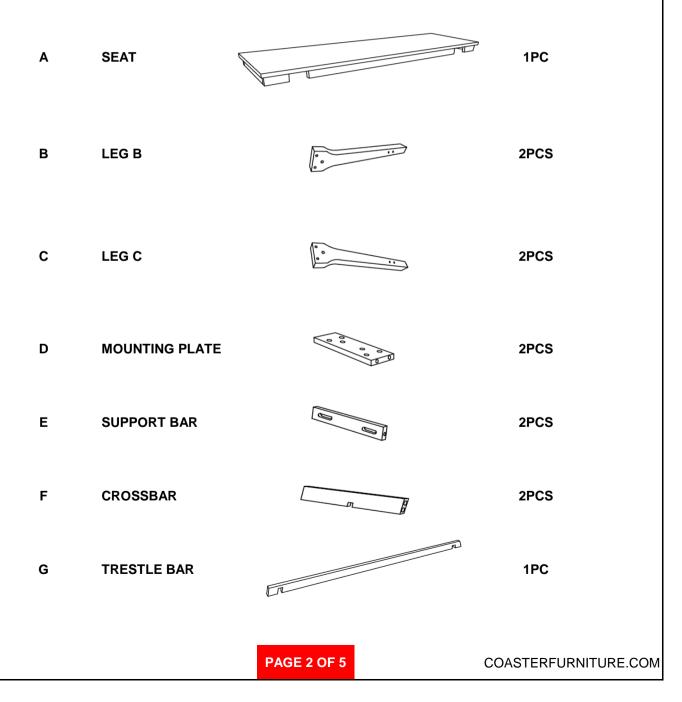

# ASSEMBLY INSTRUCTIONS COASTER FINE FURNITURE



Fine Furniture for every stage of life





COASTERFURNITURE.COM

# ITEM: 107593 ASSEMBLY INSTRUCTIONS



#### **ASSEMBLY TIPS:**

- 1. Remove hardware from box and sort by size.
- 2. Please check to see that all hardware and parts are present prior to start of assembly.
- 3. Please follow attached instructions in the same sequence as numbered to assure fast & easy assembly.



#### WARNING!

1. Don't attempt to repair or modify parts that are broken or defective. Please contact the store immediately.

2. This product is for home use only and not intended for commercial establishments.





## PARTS IDENTIFICATION



## ITEM: 107593 ASSEMBLY INSTRUCTIONS



#### ASSEMBLY TIPS:

- 1. Remove hardware from box and sort by size.
- 2. Please check to see that all hardware and parts are present prior to start of assembly.
- 3. Please follow attached instructions in the same sequence as numbered to assure fast & easy assembly.



### WARNING!

1. Don't attempt to repair or modify parts that are broken or defective. Please contact the store immediately.

2. This product is for home use only and not intended for commercial establishments.

### HARDWARE IDENTIFICATION

| 1 | ALLEN WRENCH<br>(M4 - BLK)           |            | 1PC   |
|---|--------------------------------------|------------|-------|
| 2 | SHORT BOLT<br>(M6 x 35mm - BK)       |            | 12PCS |
| 3 | MEDIUM BOLT<br>(M6 x 50mm - BK)      |