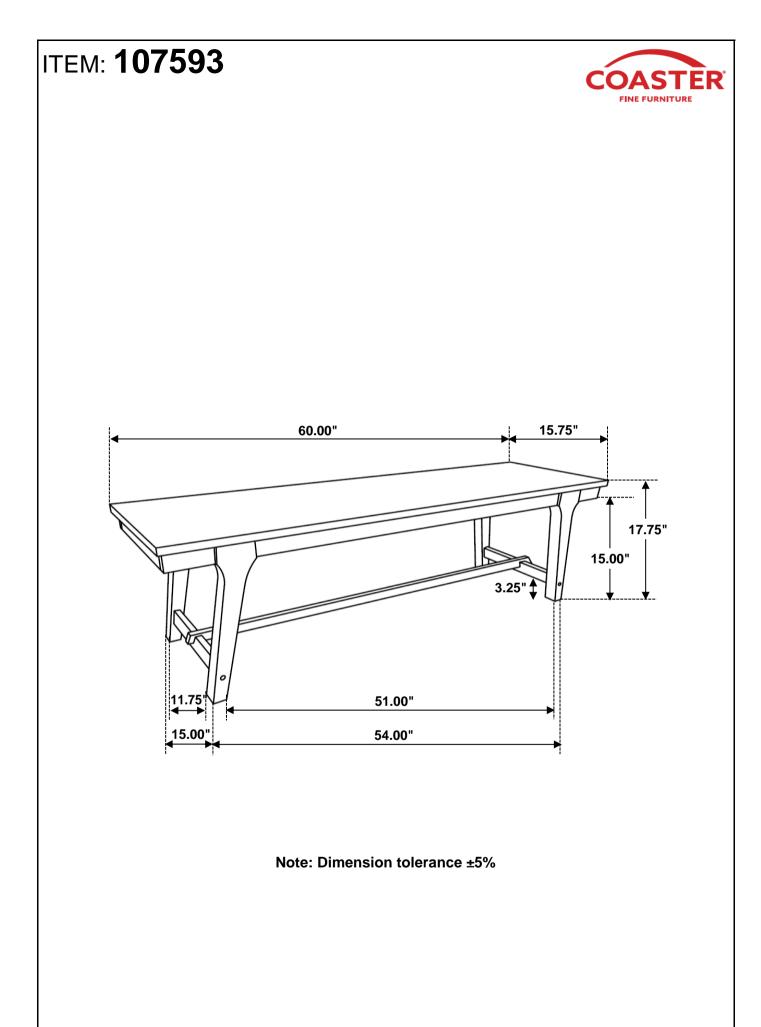

BOLT<br>(M6 x 35mm - BK)       |            | 12PCS |
| 3 | MEDIUM BOLT<br>(M6 x 50mm - BK)      |            | 4PCS  |
| 4 | LONG BOLT<br>(M6 x 60mm - BK)        |            | 4PCS  |
| 5 | HALF ROUND NUT<br>(M6 - BLK)         | Ø          | 4PCS  |
| 6 | LOCK WASHER<br>(M6 - BK)             | 0          | 16PCS |
| 7 | FLAT WASHER<br>(M6 - BK)             | $\bigcirc$ | 12PCS |
| 8 | PLASTIC DOWEL<br>(M8 x 30mm - BLK)   |            | 14PCS |
| 9 | FLAT HEAD SCREW<br>(M4 x 38mm - RBW) | D          | 2PCS  |

#### NOTE:

Phillips head screw driver is required in the assembly process; however, manufacturer does not provide this item.

PAGE 3 OF 5



# ITEM: 107593

### ASSEMBLY INSTRUCTIONS STEP 5





\*\*\* Do not fully tighten the bolt





\*\*\* Please fully tighten all the bolts





COASTERFURNITURE.COM