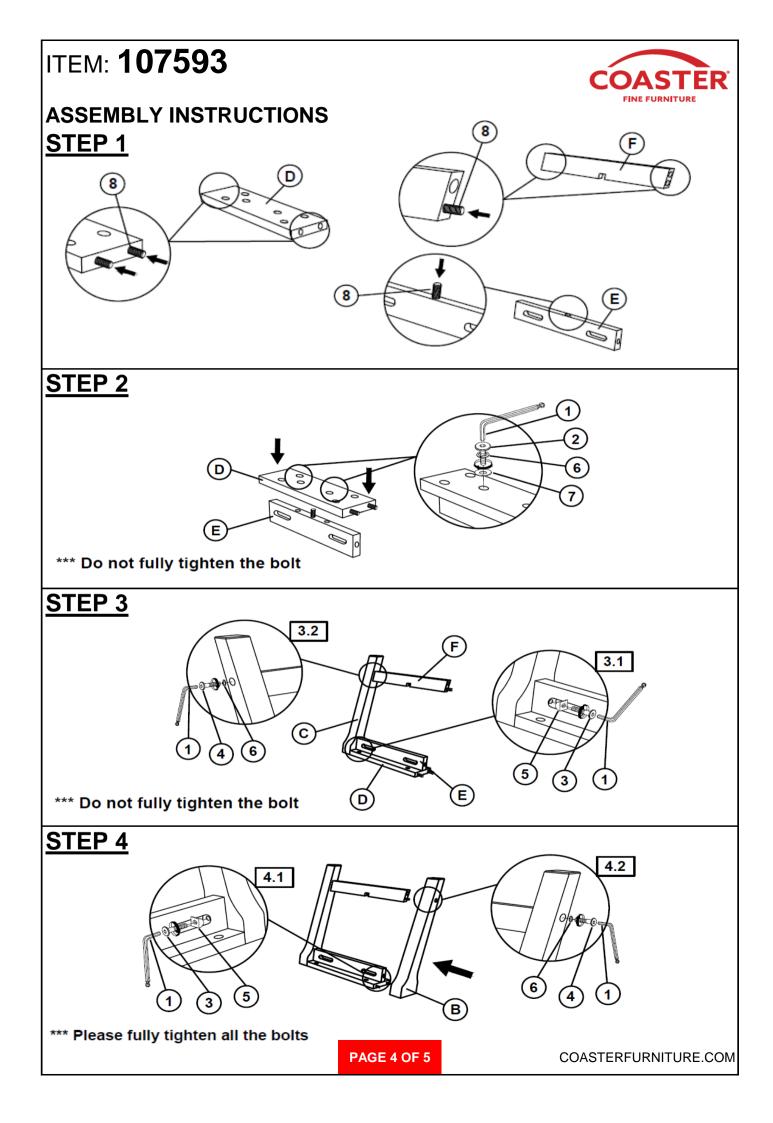

1 | ALLEN WRENCH<br>(M4 - BLK)           |            | 1PC   |
|---|--------------------------------------|------------|-------|
| 2 | SHORT BOLT<br>(M6 x 35mm - BK)       |            | 12PCS |
| 3 | MEDIUM BOLT<br>(M6 x 50mm - BK)      |            | 4PCS  |
| 4 | LONG BOLT<br>(M6 x 60mm - BK)        |            | 4PCS  |
| 5 | HALF ROUND NUT<br>(M6 - BLK)         | Ø          | 4PCS  |
| 6 | LOCK WASHER<br>(M6 - BK)             | 0          | 16PCS |
| 7 | FLAT WASHER<br>(M6 - BK)             | $\bigcirc$ | 12PCS |
| 8 | PLASTIC DOWEL<br>(M8 x 30mm - BLK)   |            | 14PCS |
| 9 | FLAT HEAD SCREW<br>(M4 x 38mm - RBW) | D          | 2PCS  |

#### NOTE:

Phillips head screw driver is required in the assembly process; however, manufacturer does not provide this item.

PAGE 3 OF 5



# ITEM: 107593

### ASSEMBLY INSTRUCTIONS STEP 5





\*\*\* Do not fully tighten the bolt





\*\*\* Please fully tighten all the bolts





COASTERFURNITURE.COM