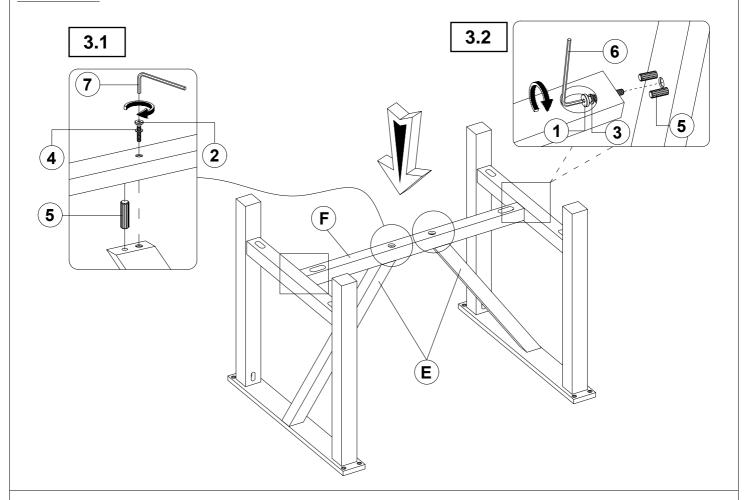

#### **STEP 3**

#### **STEP 4**

### STEP 5

\* Do not fully tighten the bolts (hardware#1) until all the 8pcs bolts have been screwed into place.