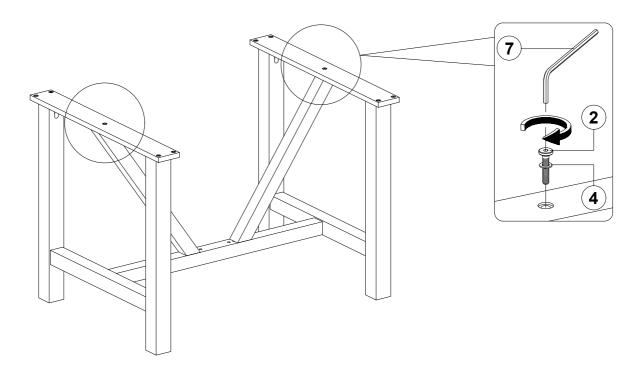

### STEP 5

\* Do not fully tighten the bolts (hardware#1) until all the 8pcs bolts have been screwed into place.