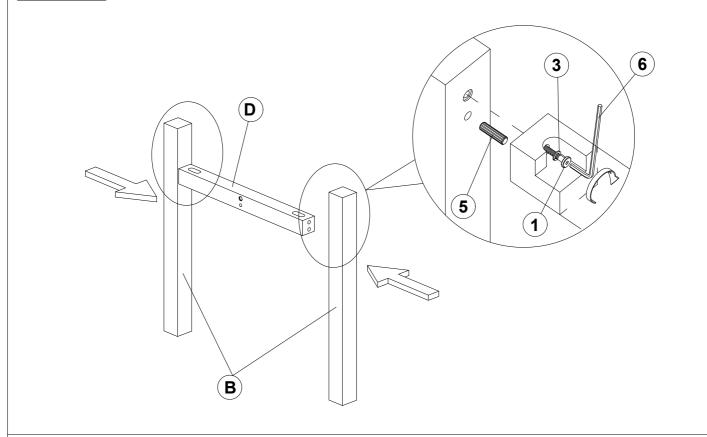

S |
| F | CROSSBAR        |                                                | 1PC  |

#### HARDWARE IDENTIFICATION

| 1 | BIG BOLT<br>(M8 x 50mm - RBW)           |                    | 22PCS |
|---|-----------------------------------------|--------------------|-------|
| 2 | SMALL BOLT<br>(M6 x 50mm - RBW)         |                    | 4PCS  |
| 3 | BIG LOCK WASHER<br>(M8 - RBW)           | $\textcircled{\ }$ | 22PCS |
| 4 | SMALL LOCK WASHER<br>(M6 - RBW)         | Ø                  | 4PCS  |
| 5 | WOOD DOWEL<br>(M10 X 35mm - NTL)        |                    | 14PCS |
| 6 | BIG ALLEN WRENCH<br>(M5 X 65mm - BLK)   |                    | 1PC   |
| 7 | SMALL ALLEN WRENCH<br>(M5 X 65mm - BLK) |                    | 1PC   |

COASTERFURNITURE.COM

### **ASSEMBLY INSTRUCTIONS**



#### STEP 1



**STEP 2** 



### ASSEMBLY INSTRUCTIONS



#### **STEP 3**



#### **STEP 4**





### **ASSEMBLY INSTRUCTIONS**

### STEP 5

\* Do not fully tighten the bolts (hardware#1) until all the 8pcs bolts have been screwed into place.



### STEP 6 COMPLETE





### ASSEMBLY INSTRUCTIONS

#### STEP 7

\* To avoid scratching the table top. To extend the extension tops "please first pull down on the bottom of the extension top so it shows a slight opening"







Note: Dimension tolerance ±5%

COASTERFURNITURE.COM