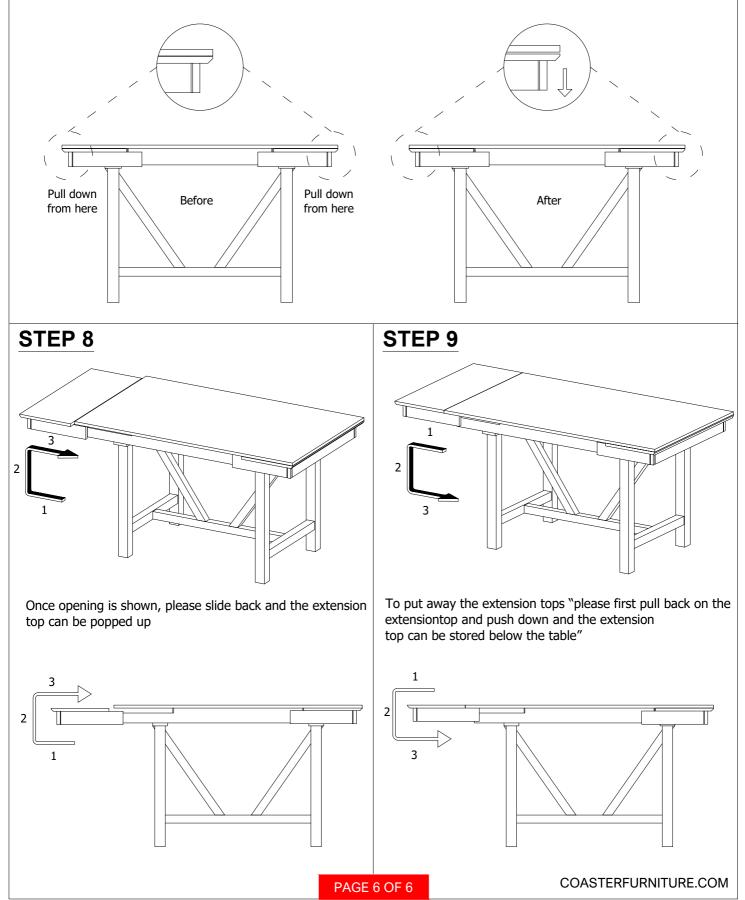

#### STEP 7

\* To avoid scratching the table top. To extend the extension tops "please first pull down on the bottom of the extension top so it shows a slight opening"

Note: Dimension tolerance ±5%

COASTERFURNITURE.COM