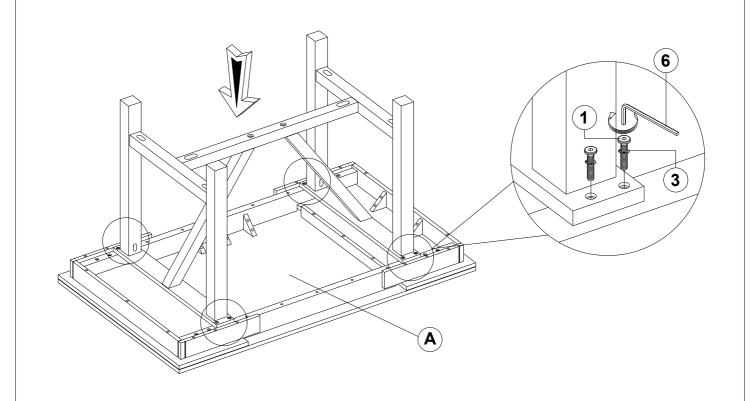

------|--------------------|-------|
| 2 | SMALL BOLT<br>(M6 x 50mm - RBW)         |                    | 4PCS  |
| 3 | BIG LOCK WASHER<br>(M8 - RBW)           | $\textcircled{\ }$ | 22PCS |
| 4 | SMALL LOCK WASHER<br>(M6 - RBW)         | Ø                  | 4PCS  |
| 5 | WOOD DOWEL<br>(M10 X 35mm - NTL)        |                    | 14PCS |
| 6 | BIG ALLEN WRENCH<br>(M5 X 65mm - BLK)   |                    | 1PC   |
| 7 | SMALL ALLEN WRENCH<br>(M5 X 65mm - BLK) |                    | 1PC   |

COASTERFURNITURE.COM

### **ASSEMBLY INSTRUCTIONS**



#### STEP 1



**STEP 2** 



### ASSEMBLY INSTRUCTIONS



#### **STEP 3**



#### **STEP 4**





### **ASSEMBLY INSTRUCTIONS**

### STEP 5

\* Do not fully tighten the bolts (hardware#1) until all the 8pcs bolts have been screwed into place.



### STEP 6 COMPLETE





### ASSEMBLY INSTRUCTIONS

#### STEP 7

\* To avoid scratching the table top. To extend the extension tops "please first pull down on the bottom of the extension top so it shows a slight opening"







Note: Dimension tolerance ±5%

COASTERFURNITURE.COM