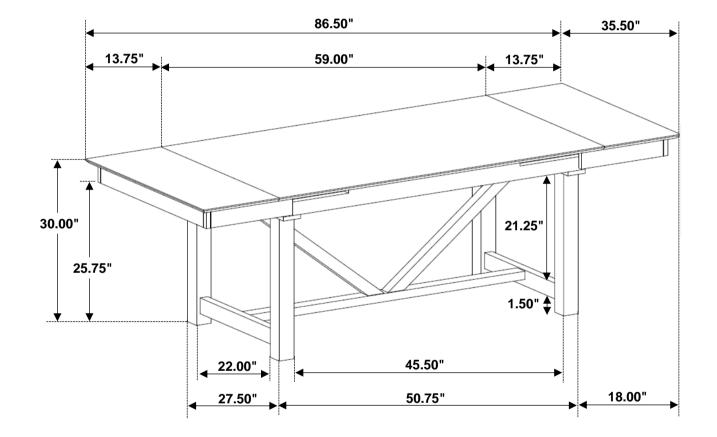

#### STEP 7

\* To avoid scratching the table top. To extend the extension tops "please first pull down on the bottom of the extension top so it shows a slight opening"

Note: Dimension tolerance ±5%

COASTERFURNITURE.COM