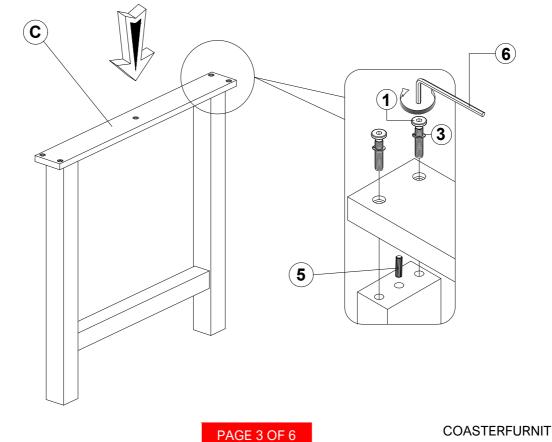

BAR        |                                                | 1PC  |

#### HARDWARE IDENTIFICATION

| 1 | BIG BOLT<br>(M8 x 50mm - RBW)           |                    | 22PCS |
|---|-----------------------------------------|--------------------|-------|
| 2 | SMALL BOLT<br>(M6 x 50mm - RBW)         |                    | 4PCS  |
| 3 | BIG LOCK WASHER<br>(M8 - RBW)           | $\textcircled{\ }$ | 22PCS |
| 4 | SMALL LOCK WASHER<br>(M6 - RBW)         | Ø                  | 4PCS  |
| 5 | WOOD DOWEL<br>(M10 X 35mm - NTL)        |                    | 14PCS |
| 6 | BIG ALLEN WRENCH<br>(M5 X 65mm - BLK)   |                    | 1PC   |
| 7 | SMALL ALLEN WRENCH<br>(M5 X 65mm - BLK) |                    | 1PC   |

COASTERFURNITURE.COM

### **ASSEMBLY INSTRUCTIONS**



#### STEP 1



**STEP 2** 



### ASSEMBLY INSTRUCTIONS



#### **STEP 3**



#### **STEP 4**





### **ASSEMBLY INSTRUCTIONS**

### STEP 5

\* Do not fully tighten the bolts (hardware#1) until all the 8pcs bolts have been screwed into place.



### STEP 6 COMPLETE





### ASSEMBLY INSTRUCTIONS

#### STEP 7

\* To avoid scratching the table top. To extend the extension tops "please first pull down on the bottom of the extension top so it shows a slight opening"







Note: Dimension tolerance ±5%

COASTERFURNITURE.COM