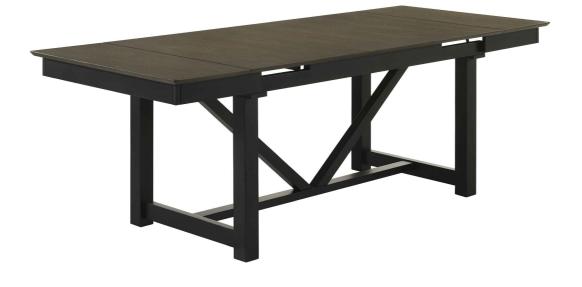

# PARTS IDENTIFICATION

**15 MINUTES** 

| Α | ТОР             |                                                | 1PC  |
|---|-----------------|------------------------------------------------|------|
| В | LEG             |                                                | 4PCS |
| С | TOP TRESTLE BAR |                                                | 2PCS |
| D | STRETCHER BAR   |                                                | 2PCS |
| Е | STRETCHER       | <u>[5]                                    </u> | 2PCS |
| F | CROSSBAR        |                                                | 1PC  |