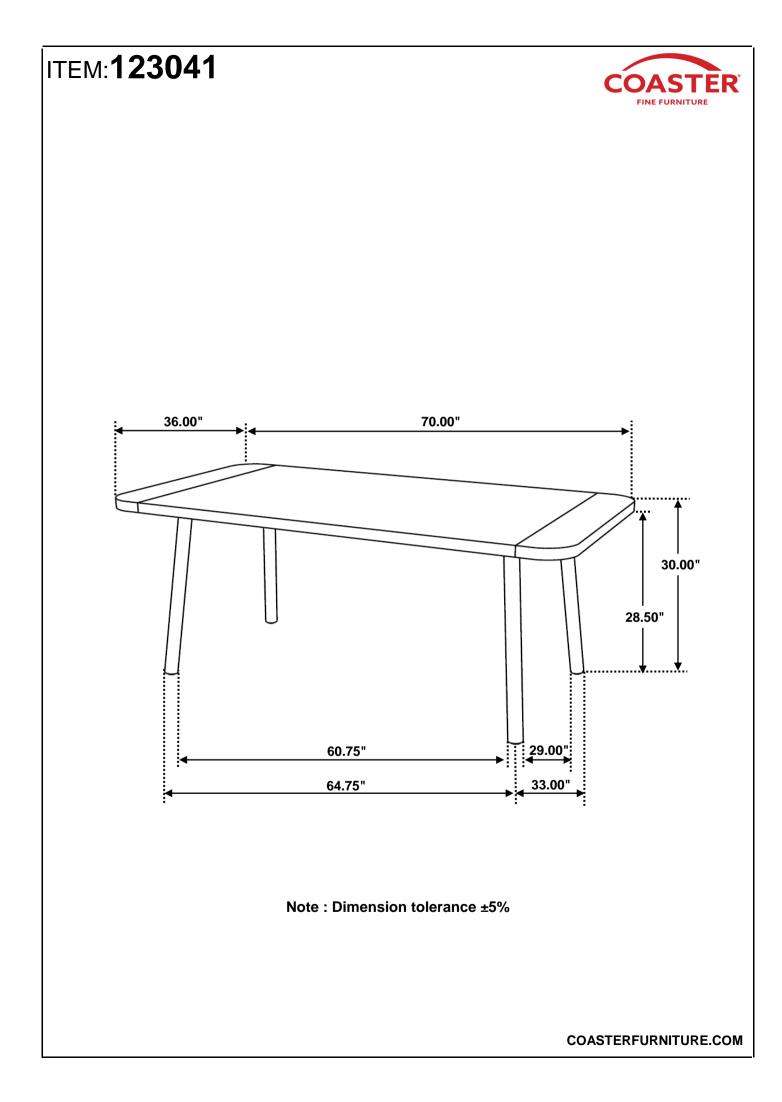

# ASSEMBLY INSTRUCTIONS COASTER FINE FURNITURE



Fine Furniture for every stage of life



REVISION 0 : 04/25/2023



COASTERFURNITURE.COM

## ITEM: 123041 ASSEMBLY INSTRUCTIONS



#### ASSEMBLY TIPS:

- 1. Remove hardware from box and sort by size.
- 2. Please check to see that all hardware and parts are present prior to start of assembly.
- 3. Please follow attached instructions in the same sequence as numbered to assure fast & easy assembly.



### WARNING!

1. Don't attempt to repair or modify parts that are broken or defective. Please contact the store immediately.

2. This product is for home use only and not intended for commercial establishments.



### PARTS IDENTIFICATION



PAGE 2 OF 3

COASTERFURNITURE.COM