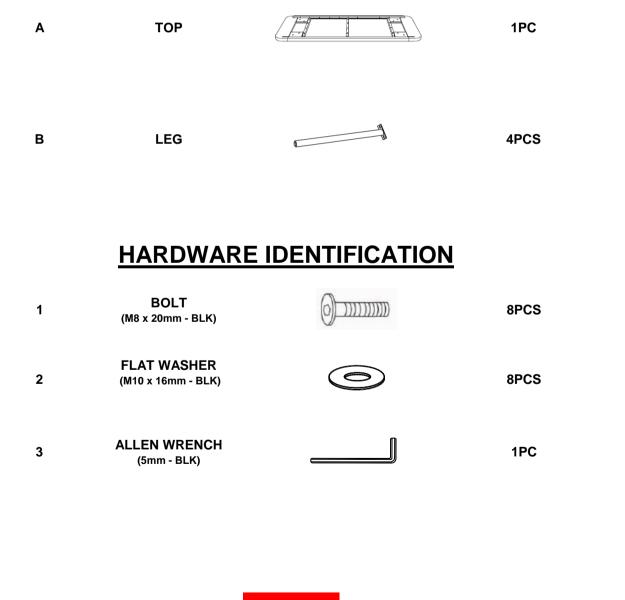

# ASSEMBLY INSTRUCTIONS COASTER FINE FURNITURE



Fine Furniture for every stage of life



REVISION 0 : 04/25/2023



COASTERFURNITURE.COM

## ITEM: 123041 ASSEMBLY INSTRUCTIONS



#### ASSEMBLY TIPS:

- 1. Remove hardware from box and sort by size.
- 2. Please check to see that all hardware and parts are present prior to start of assembly.
- 3. Please follow attached instructions in the same sequence as numbered to assure fast & easy assembly.



### WARNING!

1. Don't attempt to repair or modify parts that are broken or defective. Please contact the store immediately.

2. This product is for home use only and not intended for commercial establishments.



### PARTS IDENTIFICATION



PAGE 2 OF 3

COASTERFURNITURE.COM