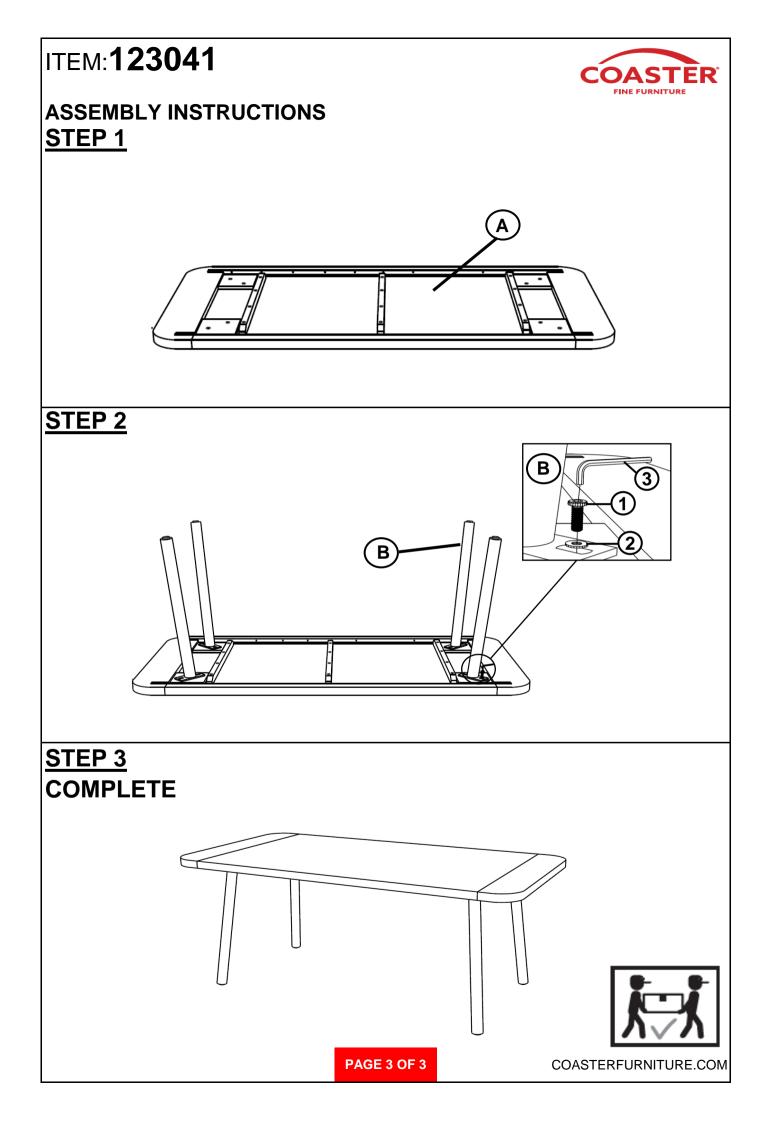

# ASSEMBLY INSTRUCTIONS COASTER FINE FURNITURE



Fine Furniture for every stage of life



REVISION 0 : 04/25/2023



COASTERFURNITURE.COM

## ITEM: 123041 ASSEMBLY INSTRUCTIONS



#### ASSEMBLY TIPS:

- 1. Remove hardware from box and sort by size.
- 2. Please check to see that all hardware and parts are present prior to start of assembly.
- 3. Please follow attached instructions in the same sequence as numbered to assure fast & easy assembly.



### WARNING!

1. Don't attempt to repair or modify parts that are broken or defective. Please contact the store immediately.

2. This product is for home use only and not intended for commercial establishments.



### PARTS IDENTIFICATION



PAGE 2 OF 3

COASTERFURNITURE.COM