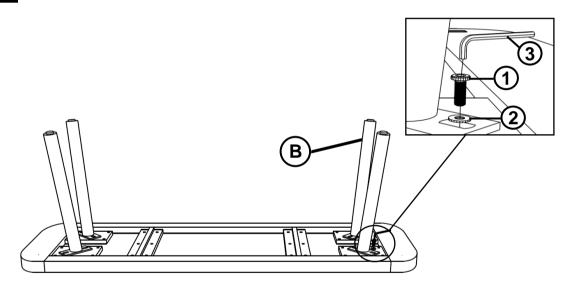

## **PARTS IDENTIFICATION**

| Α | SEAT | 1PC  |
|---|------|------|
|   |      |      |
|   |      |      |
| В | LEG  | 4PCS |

### **HARDWARE IDENTIFICATION**

| 1 | BOLT<br>(M8 x 20mm - BLK)         | 8PCS |
|---|-----------------------------------|------|
| 2 | FLAT WASHER<br>(M10 x 16mm - BLK) | 8PCS |
| 3 | ALLEN WRENCH<br>(5mm - BLK)       | 1PC  |

# ASSEMBLY INSTRUCTIONS STEP 1