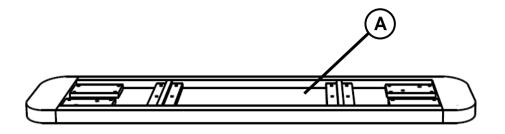

## **PARTS IDENTIFICATION**

| Α | SEAT | 1PC  |
|---|------|------|
|   |      |      |
|   |      |      |
| В | LEG  | 4PCS |