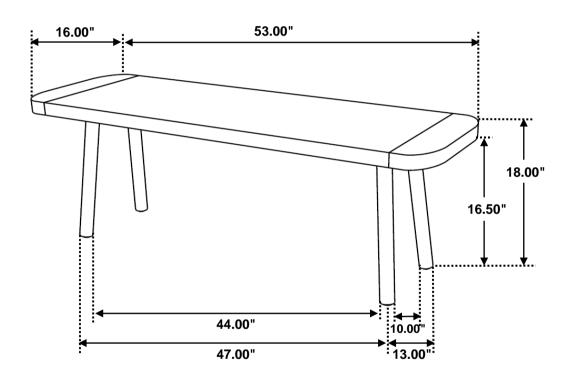

# STEP 3 COMPLETE

PAGE 3 OF 3

ITEM:**123043** 

Note: Dimension tolerance ±5%

**COASTERFURNITURE.COM**