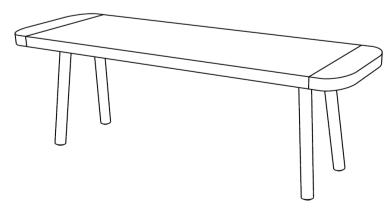

# STEP 3 COMPLETE

PAGE 3 OF 3

ITEM:**123043** 

Note: Dimension tolerance ±5%

**COASTERFURNITURE.COM**