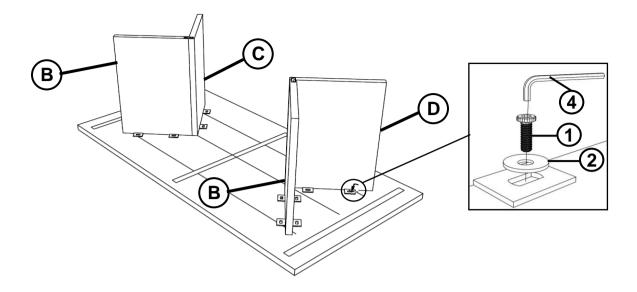

## STEP 2

### **PARTS IDENTIFICATION**

| Α | ТОР   |     | 1PC  |
|---|-------|-----|------|
| В | LEG B |     | 2PCS |
| С | LEG C |     | 1PC  |
| D | LEG D | E B | 1PC  |

### **HARDWARE IDENTIFICATION**

| 1 | BOLT<br>(M8 x 20mm - BLK)               | 18PCS |
|---|-----------------------------------------|-------|
| 2 | BIG FLAT WASHER<br>(M10 x 16mm - BLK)   | 16PCS |
| 3 | SMALL FLAT WASHER<br>(M10 x 12mm - BLK) | 2PCS  |
| 4 | ALLEN WRENCH<br>(5mm - BLK)             | 1PC   |