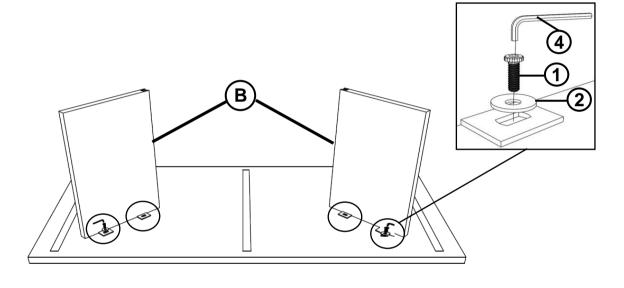

## STEP 2

### **HARDWARE IDENTIFICATION**

| 1 | BOLT<br>(M8 x 20mm - BLK)               | 18PCS |
|---|-----------------------------------------|-------|
| 2 | BIG FLAT WASHER<br>(M10 x 16mm - BLK)   | 16PCS |
| 3 | SMALL FLAT WASHER<br>(M10 x 12mm - BLK) | 2PCS  |
| 4 | ALLEN WRENCH<br>(5mm - BLK)             | 1PC   |