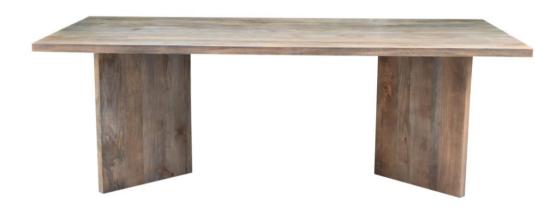

# ASSEMBLY INSTRUCTIONS COASTER FINE FURNITURE



Fine Furniture for every stage of life

# 130511 <u>Dining Table</u>

### **ASSEMBLY INSTRUCTIONS**



#### **ASSEMBLY TIPS:**

- 1. Remove hardware from box and sort by size.
- 2. Please check to see that all hardware and parts are present prior to start of assembly.
- 3. Please follow attached instructions in the same sequence as numbered to assure fast & easy assembly.



#### **WARNING!**

- 1. Don't attempt to repair or modify parts that are broken or defective. Please contact the store immediately.
- 2. This product is for home use only and not intended for commercial establishments.



ASSEMBLY TIME

15 MINUTES

### **PARTS IDENTIFICATION**

| Α | ТОР   |     | 1PC  |
|---|-------|-----|------|
| В | LEG B |     | 2PCS |
| С | LEG C |     | 1PC  |
| D | LEG D | E B | 1PC  |

### *