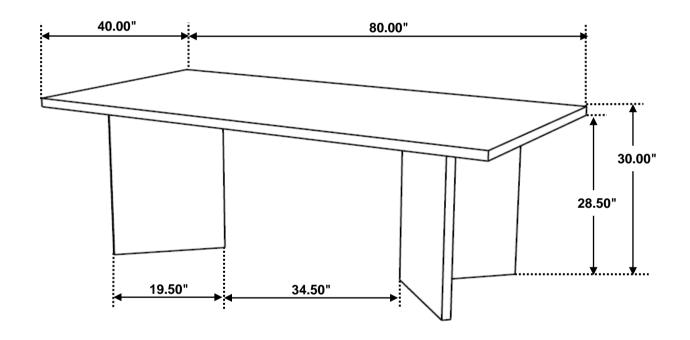

tore immediately.
- 2. This product is for home use only and not intended for commercial establishments.



ASSEMBLY TIME

15 MINUTES

### **PARTS IDENTIFICATION**

| Α | ТОР   |     | 1PC  |
|---|-------|-----|------|
| В | LEG B |     | 2PCS |
| С | LEG C |     | 1PC  |
| D | LEG D | E B | 1PC  |

### **HARDWARE IDENTIFICATION**

| 1 | BOLT<br>(M8 x 20mm - BLK)               | 18PCS |
|---|-----------------------------------------|-------|
| 2 | BIG FLAT WASHER<br>(M10 x 16mm - BLK)   | 16PCS |
| 3 | SMALL FLAT WASHER<br>(M10 x 12mm - BLK) | 2PCS  |
| 4 | ALLEN WRENCH<br>(5mm - BLK)             | 1PC   |



# ASSEMBLY INSTRUCTIONS STEP 1



## STEP 2



# STEP 3



PAGE 3 OF 4

COASTERFURNITURE.COM



## STEP 4



### STEP 5



# STEP 6 COMPLETE





PAGE 4 OF 4

COASTERFURNITURE.COM





Note: Dimension tolerance ±5%