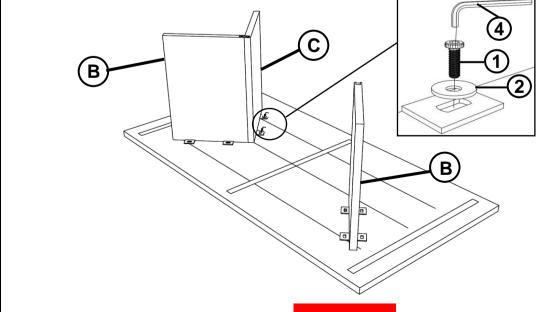

# ASSEMBLY INSTRUCTIONS STEP 1

### **PARTS IDENTIFICATION**

| Α | ТОР   |     | 1PC  |
|---|-------|-----|------|
| В | LEG B |     | 2PCS |
| С | LEG C |     | 1PC  |
| D | LEG D | E B | 1PC  |

### **HARDWARE IDENTIFICATION**

| 1 | BOLT<br>(M8 x 20mm - BLK)               | 18PCS |
|---|-----------------------------------------|-------|
| 2 | BIG FLAT WASHER<br>(M10 x 16mm - BLK)   | 16PCS |
| 3 | SMALL FLAT WASHER<br>(M10 x 12mm - BLK) | 2PCS  |
| 4 | ALLEN WRENCH<br>(5mm - BLK)             | 1PC   |