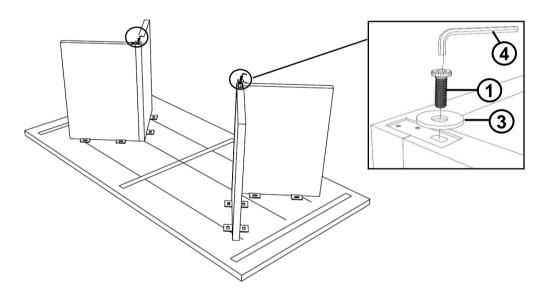

# STEP 3

PAGE 3 OF 4

COASTERFURNITURE.COM

### **PARTS IDENTIFICATION**

| Α | ТОР   |     | 1PC  |
|---|-------|-----|------|
| В | LEG B |     | 2PCS |
| С | LEG C |     | 1PC  |
| D | LEG D | E B | 1PC  |

### **HARDWARE IDENTIFICATION**

| 1 | BOLT<br>(M8 x 20mm - BLK)               | 18PCS |
|---|-----------------------------------------|-------|
| 2 | BIG FLAT WASHER<br>(M10 x 16mm - BLK)   | 16PCS |
| 3 | SMALL FLAT WASHER<br>(M10 x 12mm - BLK) | 2PCS  |
| 4 | ALLEN WRENCH<br>(5mm - BLK)             | 1PC   |