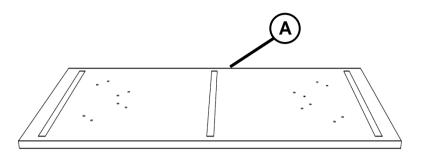

# ASSEMBLY INSTRUCTIONS STEP 1

### **PARTS IDENTIFICATION**

| Α | ТОР   |     | 1PC  |
|---|-------|-----|------|
| В | LEG B |     | 2PCS |
| С | LEG C |     | 1PC  |
| D | LEG D | E B | 1PC  |