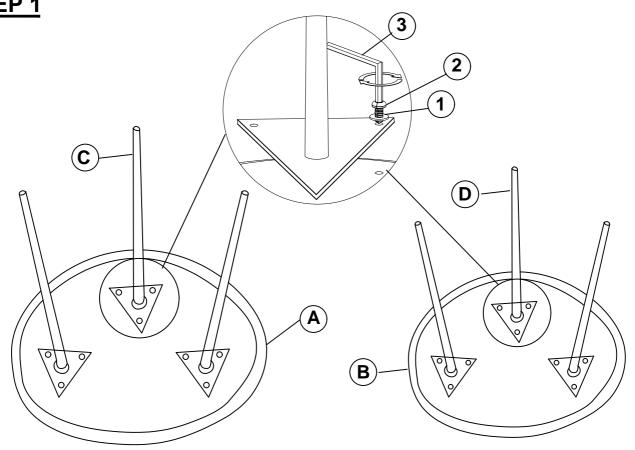

### PARTS IDENTIFICATION

| A | LARGE TOP | ************************************** | 1PC  |
|---|-----------|----------------------------------------|------|
| В | SMALL TOP |                                        | 1PC  |
| С | LONG LEG  |                                        | 3PCS |
| D | SHORT LEG |                                        | 3PCS |

### HARDWARE IDENTIFICATION

| 1 | FLAT WASHER<br>(M7 X16mm - BLK) |              | 18PCS |
|---|---------------------------------|--------------|-------|
| 2 | BOLT<br>(M6 X12mm - BLK)        | () promonono | 18PCS |
| 3 | ALLEN WRENCH<br>(4mm - BLK)     |              | 1PC   |

### STEP 1