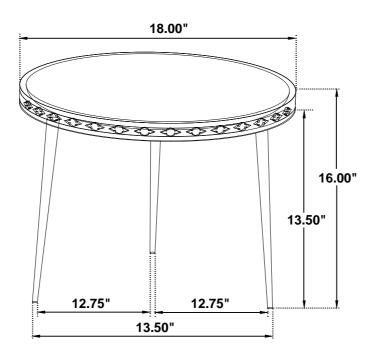

## ITEM:930193

### **ASSEMBLY INSTRUCTIONS**

Note: Dimension tolerance ±5%

COASTERFURNITURE.COM