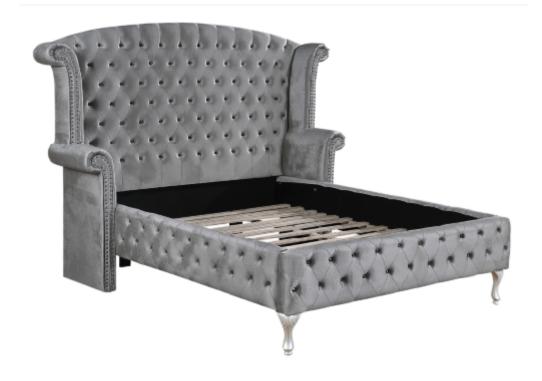

# ASSEMBLY INSTRUCTIONS COASTER FINE FURNITURE

Fine Furniture for every stage of life

205101KW (B1-B3) California King Bed

REVISION 0: 06/05/2018 REVISION 1: 09/04/2019

2PCS