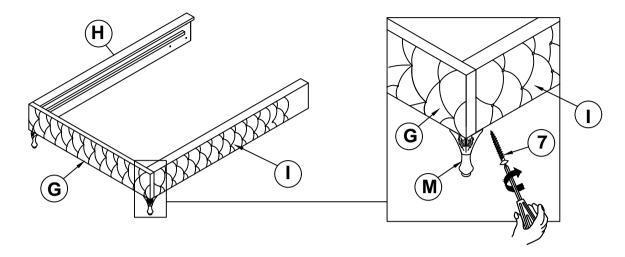

gs | 4PCS  | 12 | LEVELER<br>(Ø1/4" X 25mm - BLK)                       |                 | 6PCS  |
|   |                                              |                  |       |    |                                                       |                 |       |
|   |                                              |                  |       |    |                                                       |                 |       |

#### NOTE:

Phillips head screw driver is required in the assembly process; however, manufacturer does not provide this item.



# ASSEMBLY INSTRUCTIONS STEP 1





## STEP 3

NOTE: THE EAR PANELSUPPORTS ARE TO LIFT UP THE BED RAILS



PAGE 4 OF 8



# ASSEMBLY INSTRUCTIONS

### STEP 4



### STEP 5



### STEP 6



PAGE 5 OF 8



# ASSEMBLY INSTRUCTIONS STEP 7



### STEP 8



## STEP 9







# ASSEMBLY INSTRUCTIONS STEP 13 COMPLETE







Inner Size: 73.50"W X 85.25"D



Note: Dimension tolerance ±5%