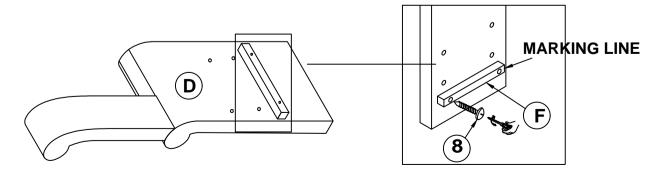

## STEP 3

NOTE: THE EAR PANELSUPPORTS ARE TO LIFT UP THE BED RAILS

PAGE 4 OF 8