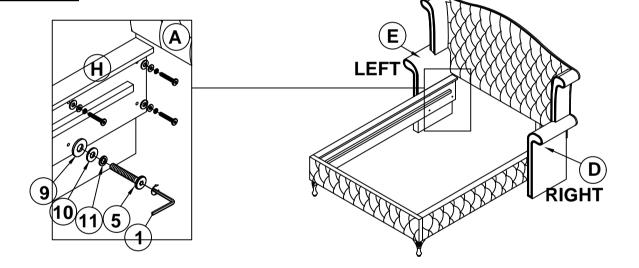

2 | LEVELER<br>(Ø1/4" X 25mm - BLK)                       |                 | 6PCS  |
|   |                                              |                  |       |    |                                                       |                 |       |
|   |                                              |                  |       |    |                                                       |                 |       |

#### NOTE:

Phillips head screw driver is required in the assembly process; however, manufacturer does not provide this item.



# ASSEMBLY INSTRUCTIONS STEP 1





## STEP 3

NOTE: THE EAR PANELSUPPORTS ARE TO LIFT UP THE BED RAILS



PAGE 4 OF 8



# ASSEMBLY INSTRUCTIONS

### STEP 4



### STEP 5



### STEP 6



PAGE 5 OF 8



# ASSEMBLY INSTRUCTIONS STEP 7



### STEP 8



## STEP 9







# ASSEMBLY INSTRUCTIONS STEP 13 COMPLETE







Inner Size: 73.50"W X 85.25"D



Note: Dimension tolerance ±5%