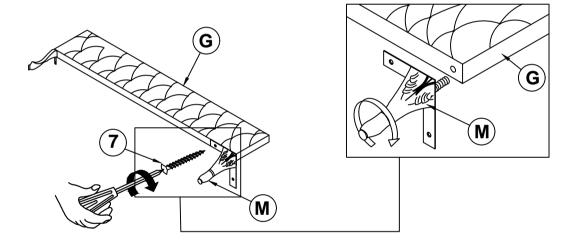

| SHORT PAN HEAD<br>SCREW<br>(#4 x 20mm - RBW) | <b>C</b> ammings | 4PCS  | 12 | LEVELER<br>(Ø1/4" X 25mm - BLK)                       |                 | 6PCS  |
|   |                                              |                  |       |    |                                                       |                 |       |
|   |                                              |                  |       |    |                                                       |                 |       |

#### NOTE:

Phillips head screw driver is required in the assembly process; however, manufacturer does not provide this item.



# ASSEMBLY INSTRUCTIONS STEP 1





## STEP 3

NOTE: THE EAR PANELSUPPORTS ARE TO LIFT UP THE BED RAILS



PAGE 4 OF 8



# ASSEMBLY INSTRUCTIONS

### STEP 4



### STEP 5



### STEP 6



PAGE 5 OF 8



# ASSEMBLY INSTRUCTIONS STEP 7



### STEP 8



## STEP 9







# ASSEMBLY INSTRUCTIONS STEP 13 COMPLETE







Inner Size: 73.50"W X 85.25"D



Note: Dimension tolerance ±5%