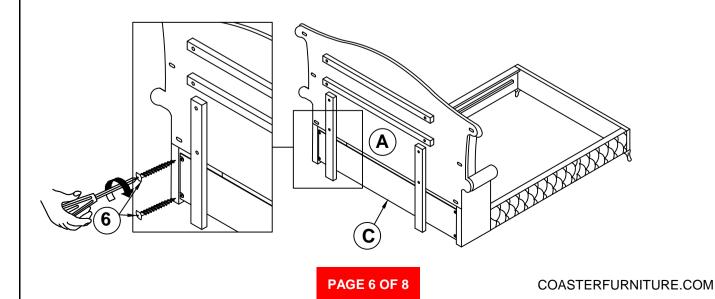

r>(Ø1/4" X 25mm - BLK)                       |                 | 6PCS  |
|   |                                              |                  |       |    |                                                       |                 |       |
|   |                                              |                  |       |    |                                                       |                 |       |

#### NOTE:

Phillips head screw driver is required in the assembly process; however, manufacturer does not provide this item.



# ASSEMBLY INSTRUCTIONS STEP 1





## STEP 3

NOTE: THE EAR PANELSUPPORTS ARE TO LIFT UP THE BED RAILS



PAGE 4 OF 8



# ASSEMBLY INSTRUCTIONS

### STEP 4



### STEP 5



### STEP 6



PAGE 5 OF 8



# ASSEMBLY INSTRUCTIONS STEP 7



### STEP 8



## STEP 9







# ASSEMBLY INSTRUCTIONS STEP 13 COMPLETE







Inner Size: 73.50"W X 85.25"D



Note: Dimension tolerance ±5%