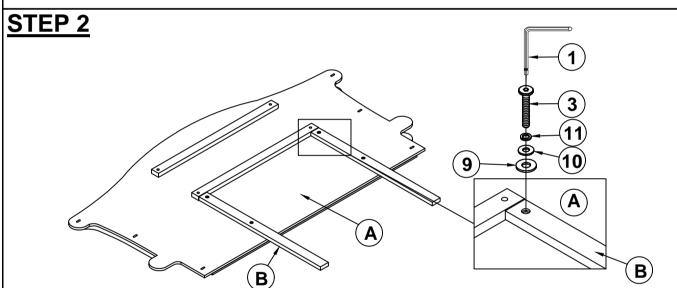

## STEP 3

NOTE: THE EAR PANELSUPPORTS ARE TO LIFT UP THE BED RAILS

PAGE 4 OF 8