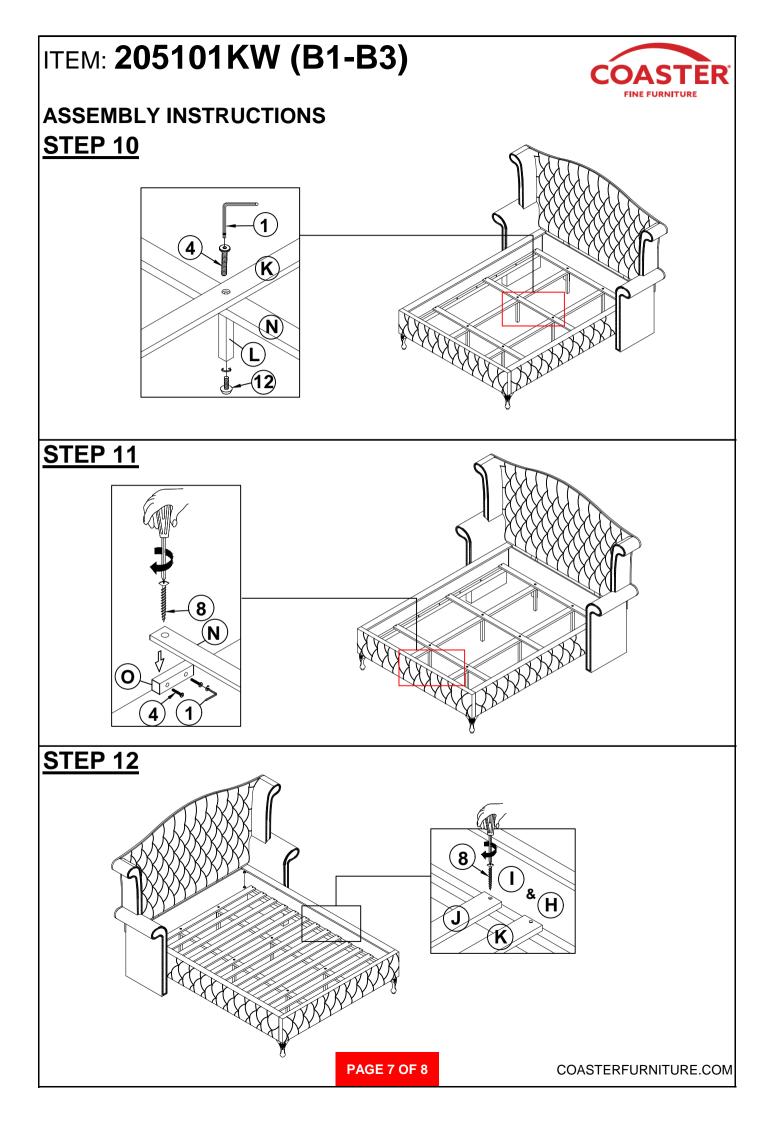

(Ø1/4" X 25mm - BLK)                       |                 | 6PCS  |
|   |                                              |                  |       |    |                                                       |                 |       |
|   |                                              |                  |       |    |                                                       |                 |       |

#### NOTE:

Phillips head screw driver is required in the assembly process; however, manufacturer does not provide this item.



# ASSEMBLY INSTRUCTIONS STEP 1





## STEP 3

NOTE: THE EAR PANELSUPPORTS ARE TO LIFT UP THE BED RAILS



PAGE 4 OF 8



# ASSEMBLY INSTRUCTIONS

### STEP 4



### STEP 5



### STEP 6



PAGE 5 OF 8



# ASSEMBLY INSTRUCTIONS STEP 7



### STEP 8



## STEP 9







# ASSEMBLY INSTRUCTIONS STEP 13 COMPLETE







Inner Size: 73.50"W X 85.25"D



Note: Dimension tolerance ±5%