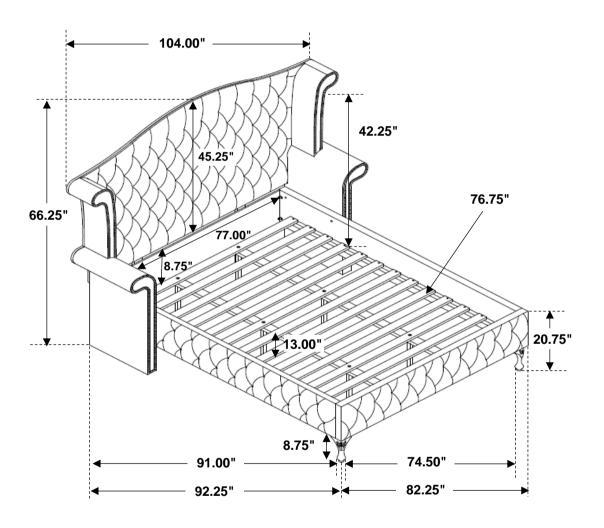

# ASSEMBLY INSTRUCTIONS STEP 13 COMPLETE

Inner Size: 73.50"W X 85.25"D

Note: Dimension tolerance ±5%