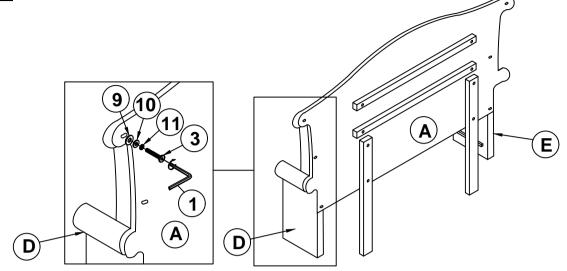

| 22PCS |
| 6 | SHORT PAN HEAD<br>SCREW<br>(#4 x 20mm - RBW) | <b>C</b> ammings | 4PCS  | 12 | LEVELER<br>(Ø1/4" X 25mm - BLK)                       |                 | 6PCS  |
|   |                                              |                  |       |    |                                                       |                 |       |
|   |                                              |                  |       |    |                                                       |                 |       |

#### NOTE:

Phillips head screw driver is required in the assembly process; however, manufacturer does not provide this item.



# ASSEMBLY INSTRUCTIONS STEP 1





## STEP 3

NOTE: THE EAR PANELSUPPORTS ARE TO LIFT UP THE BED RAILS



PAGE 4 OF 8



# ASSEMBLY INSTRUCTIONS

### STEP 4



### STEP 5



### STEP 6



PAGE 5 OF 8



# ASSEMBLY INSTRUCTIONS STEP 7



### STEP 8



## STEP 9







# ASSEMBLY INSTRUCTIONS STEP 13 COMPLETE







Inner Size: 73.50"W X 85.25"D



Note: Dimension tolerance ±5%