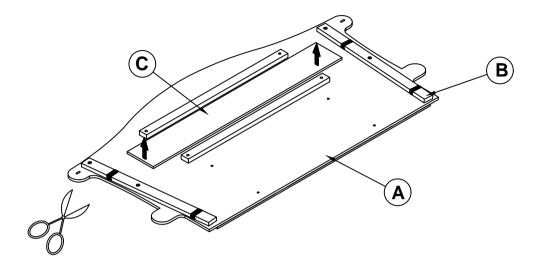

- RBW)               | 0                | 8PCS  | 11 | LOCK WASHER<br>(Ø1/4" - RBW)                          |                 | 22PCS |
| 6 | SHORT PAN HEAD<br>SCREW<br>(#4 x 20mm - RBW) | <b>C</b> ammings | 4PCS  | 12 | LEVELER<br>(Ø1/4" X 25mm - BLK)                       |                 | 6PCS  |
|   |                                              |                  |       |    |                                                       |                 |       |
|   |                                              |                  |       |    |                                                       |                 |       |

#### NOTE:

Phillips head screw driver is required in the assembly process; however, manufacturer does not provide this item.



# ASSEMBLY INSTRUCTIONS STEP 1





## STEP 3

NOTE: THE EAR PANELSUPPORTS ARE TO LIFT UP THE BED RAILS



PAGE 4 OF 8



# ASSEMBLY INSTRUCTIONS

### STEP 4



### STEP 5



### STEP 6



PAGE 5 OF 8



# ASSEMBLY INSTRUCTIONS STEP 7



### STEP 8



## STEP 9







# ASSEMBLY INSTRUCTIONS STEP 13 COMPLETE







Inner Size: 73.50"W X 85.25"D



Note: Dimension tolerance ±5%