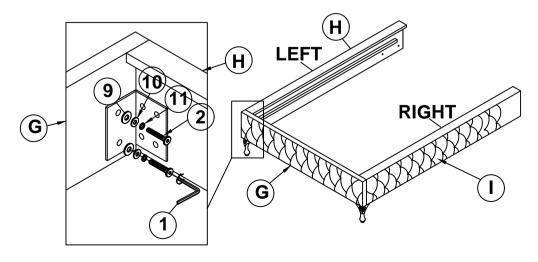

AD<br>SCREW<br>(#4 x 20mm - RBW) | <b>C</b> ammings | 4PCS  | 12 | LEVELER<br>(Ø1/4" X 25mm - BLK)                       |                 | 6PCS  |
|   |                                              |                  |       |    |                                                       |                 |       |
|   |                                              |                  |       |    |                                                       |                 |       |

#### NOTE:

Phillips head screw driver is required in the assembly process; however, manufacturer does not provide this item.



# ASSEMBLY INSTRUCTIONS STEP 1





## STEP 3

NOTE: THE EAR PANELSUPPORTS ARE TO LIFT UP THE BED RAILS



PAGE 4 OF 8



# ASSEMBLY INSTRUCTIONS

### STEP 4



### STEP 5



### STEP 6



PAGE 5 OF 8



# ASSEMBLY INSTRUCTIONS STEP 7



### STEP 8



## STEP 9







# ASSEMBLY INSTRUCTIONS STEP 13 COMPLETE







Inner Size: 73.50"W X 85.25"D



Note: Dimension tolerance ±5%