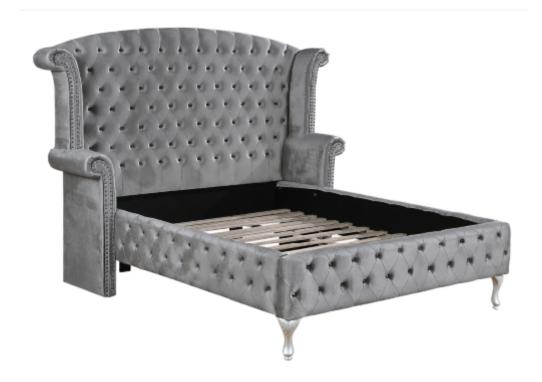

#### **B1 ( BOX 1)**

| AV          | HEADBOARD                |              | 1PC  | cv | HEADBOARD PANEL   |  | 1PC  |
|-------------|--------------------------|--------------|------|----|-------------------|--|------|
| BV          | HEADBOARD<br>SUPPORT LEG |              | 2PCS |    |                   |  |      |
| <u>B2</u>   | ( BOX 2)                 |              |      |    |                   |  |      |
| DV1         | RIGHT EAR PANEL          |              | 1PC  | EV | EAR PANEL SUPPORT |  | 2PCS |
| DV2         | LEFT EAR PANEL           |              | 1PC  |    |                   |  |      |
| B3 ( BOX 3) |                          |              |      |    |                   |  |      |
| FV          | FOOTBOARD                | & WARRAN WAR | 1PC  | ΚV | FOOTBOARD LEG     |  | 2PCS |
| C)//4       | LEET DED DAU             |              | 400  |    | CENTED DAIL       |  | 2000 |