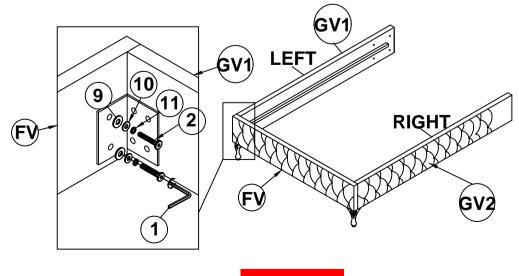

RBW) | <b>С</b> ишшшт> | 4PCS  | 12 | LEVELER<br>(Ø1/4" X 25mm - BLK)                       |                       | 6PCS  |
|   |                                              |                 |       |    |                                                       |                       |       |
|   |                                              |                 |       |    |                                                       |                       |       |

#### NOTE:

Phillips head screw driver is required in the assembly process; however, manufacturer does not provide this item.



## ASSEMBLY INSTRUCTIONS STEP 1





#### STEP 3

NOTE : THE EAR PANELSUPPORTS ARE TO LIFT UP THE BED RAILS



PAGE 4 OF 8



#### **ASSEMBLY INSTRUCTIONS**

#### STEP 4



#### STEP 5



### STEP 6



PAGE 5 OF 8



## ASSEMBLY INSTRUCTIONS

#### STEP 7



#### STEP 8



#### STEP 9





## ASSEMBLY INSTRUCTIONS STEP 10



#### STEP 11



#### STEP 12



PAGE 7 OF 8



# ASSEMBLY INSTRUCTIONS STEP 13 COMPLETE







Inner Size: 61.00"W X 81.00"D



Note: Dimension tolerance ±5%