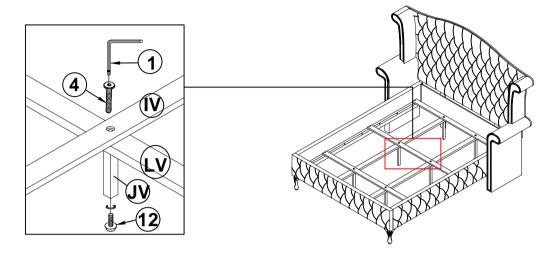

|
|   |                                              |                 |       |    |                                                       |                       |       |
|   |                                              |                 |       |    |                                                       |                       |       |

#### NOTE:

Phillips head screw driver is required in the assembly process; however, manufacturer does not provide this item.



## ASSEMBLY INSTRUCTIONS STEP 1





#### STEP 3

NOTE : THE EAR PANELSUPPORTS ARE TO LIFT UP THE BED RAILS



PAGE 4 OF 8



#### **ASSEMBLY INSTRUCTIONS**

#### STEP 4



#### STEP 5



### STEP 6



PAGE 5 OF 8



## ASSEMBLY INSTRUCTIONS

#### STEP 7



#### STEP 8



#### STEP 9





## ASSEMBLY INSTRUCTIONS STEP 10



#### STEP 11



#### STEP 12



PAGE 7 OF 8



# ASSEMBLY INSTRUCTIONS STEP 13 COMPLETE







Inner Size: 61.00"W X 81.00"D



Note: Dimension tolerance ±5%