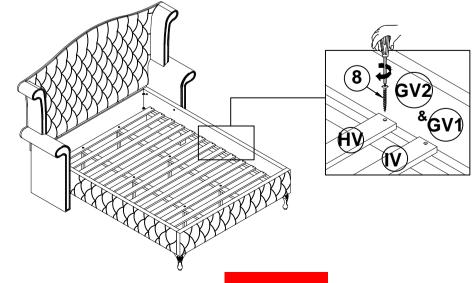

#### STEP 3

NOTE : THE EAR PANELSUPPORTS ARE TO LIFT UP THE BED RAILS

PAGE 4 OF 8

#### STEP 8

#### STEP 9