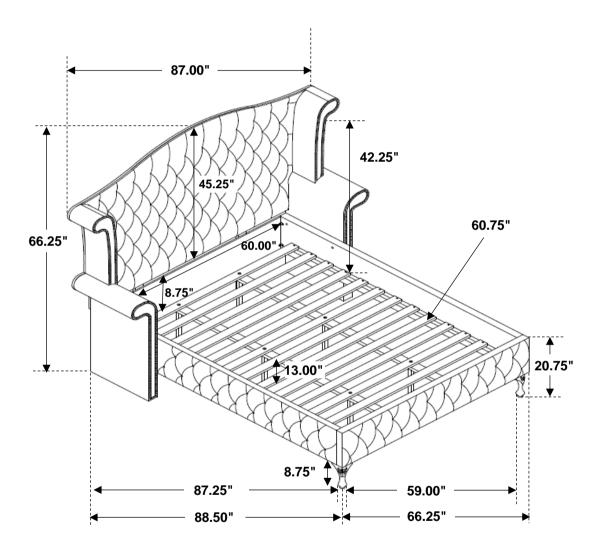

# ASSEMBLY INSTRUCTIONS STEP 13 COMPLETE

Inner Size: 61.00"W X 81.00"D

Note: Dimension tolerance ±5%