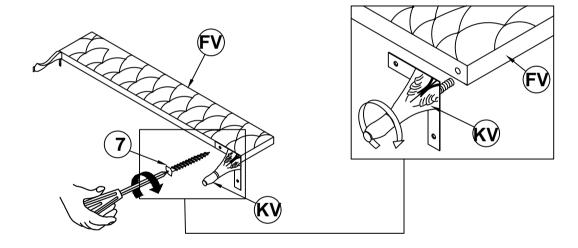

>(#4 x 20mm - RBW) | <b>С</b> ишшшт> | 4PCS  | 12 | LEVELER<br>(Ø1/4" X 25mm - BLK)                       |                       | 6PCS  |
|   |                                              |                 |       |    |                                                       |                       |       |
|   |                                              |                 |       |    |                                                       |                       |       |

#### NOTE:

Phillips head screw driver is required in the assembly process; however, manufacturer does not provide this item.



## ASSEMBLY INSTRUCTIONS STEP 1





#### STEP 3

NOTE : THE EAR PANELSUPPORTS ARE TO LIFT UP THE BED RAILS



PAGE 4 OF 8



#### **ASSEMBLY INSTRUCTIONS**

#### STEP 4



#### STEP 5



### STEP 6



PAGE 5 OF 8



## ASSEMBLY INSTRUCTIONS

#### STEP 7



#### STEP 8



#### STEP 9





## ASSEMBLY INSTRUCTIONS STEP 10



#### STEP 11



#### STEP 12



PAGE 7 OF 8



# ASSEMBLY INSTRUCTIONS STEP 13 COMPLETE







Inner Size: 61.00"W X 81.00"D



Note: Dimension tolerance ±5%