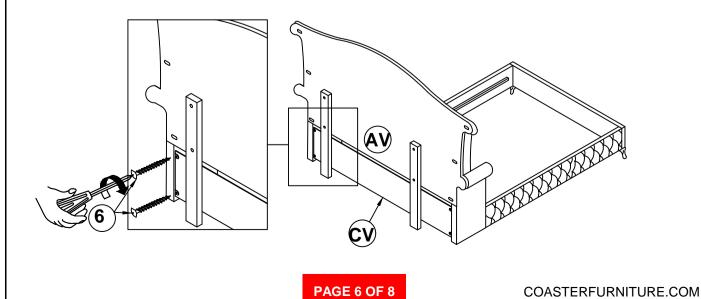

|                       | 6PCS  |
|   |                                              |                 |       |    |                                                       |                       |       |
|   |                                              |                 |       |    |                                                       |                       |       |

#### NOTE:

Phillips head screw driver is required in the assembly process; however, manufacturer does not provide this item.



## ASSEMBLY INSTRUCTIONS STEP 1





#### STEP 3

NOTE : THE EAR PANELSUPPORTS ARE TO LIFT UP THE BED RAILS



PAGE 4 OF 8



#### **ASSEMBLY INSTRUCTIONS**

#### STEP 4



#### STEP 5



### STEP 6



PAGE 5 OF 8



## ASSEMBLY INSTRUCTIONS

#### STEP 7



#### STEP 8



#### STEP 9





## ASSEMBLY INSTRUCTIONS STEP 10



#### STEP 11



#### STEP 12



PAGE 7 OF 8



# ASSEMBLY INSTRUCTIONS STEP 13 COMPLETE







Inner Size: 61.00"W X 81.00"D



Note: Dimension tolerance ±5%