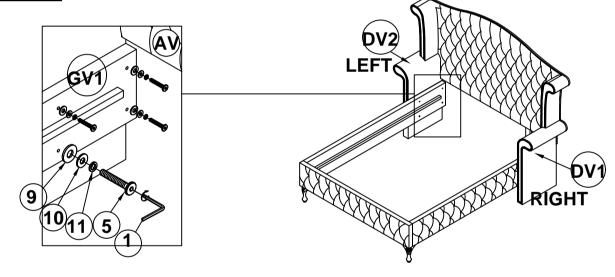

|                       | 6PCS  |
|   |                                              |                 |       |    |                                                       |                       |       |
|   |                                              |                 |       |    |                                                       |                       |       |

#### NOTE:

Phillips head screw driver is required in the assembly process; however, manufacturer does not provide this item.



## ASSEMBLY INSTRUCTIONS STEP 1





#### STEP 3

NOTE : THE EAR PANELSUPPORTS ARE TO LIFT UP THE BED RAILS



PAGE 4 OF 8



#### **ASSEMBLY INSTRUCTIONS**

#### STEP 4



#### STEP 5



### STEP 6



PAGE 5 OF 8



## ASSEMBLY INSTRUCTIONS

#### STEP 7



#### STEP 8



#### STEP 9





## ASSEMBLY INSTRUCTIONS STEP 10



#### STEP 11



#### STEP 12



PAGE 7 OF 8



# ASSEMBLY INSTRUCTIONS STEP 13 COMPLETE







Inner Size: 61.00"W X 81.00"D



Note: Dimension tolerance ±5%