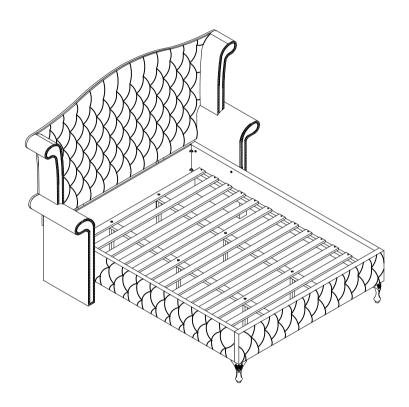

# ASSEMBLY INSTRUCTIONS STEP 13 COMPLETE

Inner Size: 61.00"W X 81.00"D

Note: Dimension tolerance ±5%