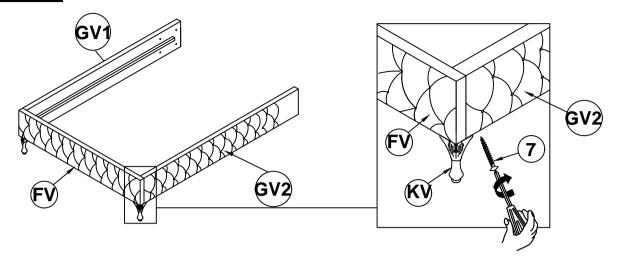

X 25mm - BLK)                       |                       | 6PCS  |
|   |                                              |                 |       |    |                                                       |                       |       |
|   |                                              |                 |       |    |                                                       |                       |       |

#### NOTE:

Phillips head screw driver is required in the assembly process; however, manufacturer does not provide this item.



## ASSEMBLY INSTRUCTIONS STEP 1





#### STEP 3

NOTE : THE EAR PANELSUPPORTS ARE TO LIFT UP THE BED RAILS



PAGE 4 OF 8



#### **ASSEMBLY INSTRUCTIONS**

#### STEP 4



#### STEP 5



### STEP 6



PAGE 5 OF 8



## ASSEMBLY INSTRUCTIONS

#### STEP 7



#### STEP 8



#### STEP 9





## ASSEMBLY INSTRUCTIONS STEP 10



#### STEP 11



#### STEP 12



PAGE 7 OF 8



# ASSEMBLY INSTRUCTIONS STEP 13 COMPLETE







Inner Size: 61.00"W X 81.00"D



Note: Dimension tolerance ±5%