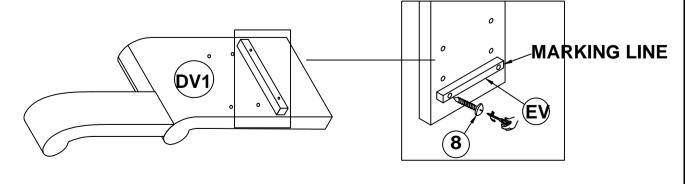

#### STEP 3

NOTE : THE EAR PANELSUPPORTS ARE TO LIFT UP THE BED RAILS

PAGE 4 OF 8