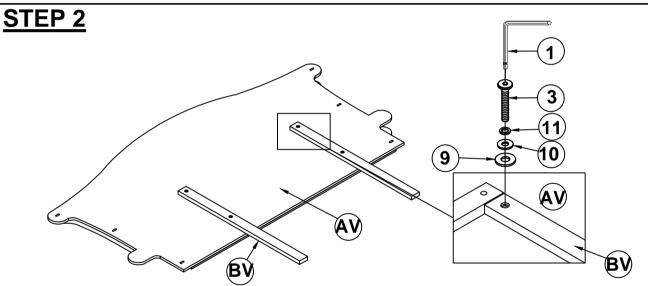

<b>(a)</b>      | 8PCS  | 11 | LOCK WASHER<br>(Ø1/4" - RBW)                          |                       | 22PCS |
| 6 | SHORT PAN HEAD<br>SCREW<br>(#4 x 20mm - RBW) | <b>С</b> ишшшт> | 4PCS  | 12 | LEVELER<br>(Ø1/4" X 25mm - BLK)                       |                       | 6PCS  |
|   |                                              |                 |       |    |                                                       |                       |       |
|   |                                              |                 |       |    |                                                       |                       |       |

#### NOTE:

Phillips head screw driver is required in the assembly process; however, manufacturer does not provide this item.



## ASSEMBLY INSTRUCTIONS STEP 1





#### STEP 3

NOTE : THE EAR PANELSUPPORTS ARE TO LIFT UP THE BED RAILS



PAGE 4 OF 8



#### **ASSEMBLY INSTRUCTIONS**

#### STEP 4



#### STEP 5



### STEP 6



PAGE 5 OF 8



## ASSEMBLY INSTRUCTIONS

#### STEP 7



#### STEP 8



#### STEP 9





## ASSEMBLY INSTRUCTIONS STEP 10



#### STEP 11



#### STEP 12



PAGE 7 OF 8



# ASSEMBLY INSTRUCTIONS STEP 13 COMPLETE







Inner Size: 61.00"W X 81.00"D



Note: Dimension tolerance ±5%