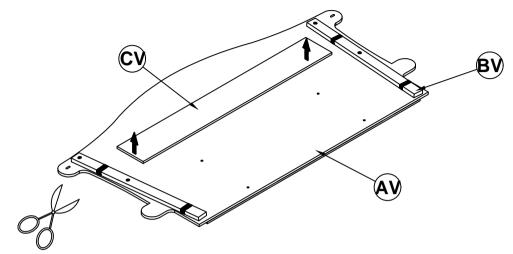

| <b>(a)</b>      | 8PCS  | 11 | LOCK WASHER<br>(Ø1/4" - RBW)                          |                       | 22PCS |
| 6 | SHORT PAN HEAD<br>SCREW<br>(#4 x 20mm - RBW) | <b>С</b> ишшшт> | 4PCS  | 12 | LEVELER<br>(Ø1/4" X 25mm - BLK)                       |                       | 6PCS  |
|   |                                              |                 |       |    |                                                       |                       |       |
|   |                                              |                 |       |    |                                                       |                       |       |

#### NOTE:

Phillips head screw driver is required in the assembly process; however, manufacturer does not provide this item.



## ASSEMBLY INSTRUCTIONS STEP 1





#### STEP 3

NOTE : THE EAR PANELSUPPORTS ARE TO LIFT UP THE BED RAILS



PAGE 4 OF 8



#### **ASSEMBLY INSTRUCTIONS**

#### STEP 4



#### STEP 5



### STEP 6



PAGE 5 OF 8



## ASSEMBLY INSTRUCTIONS

#### STEP 7



#### STEP 8



#### STEP 9





## ASSEMBLY INSTRUCTIONS STEP 10



#### STEP 11



#### STEP 12



PAGE 7 OF 8



# ASSEMBLY INSTRUCTIONS STEP 13 COMPLETE







Inner Size: 61.00"W X 81.00"D



Note: Dimension tolerance ±5%