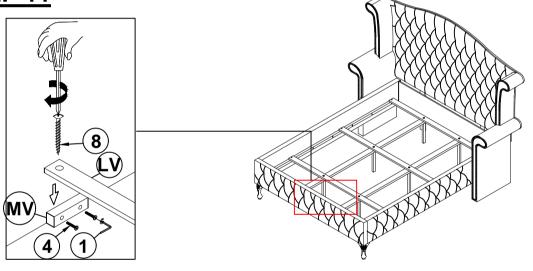

|                 |       |    |                                                       |                       |       |
|   |                                              |                 |       |    |                                                       |                       |       |

#### NOTE:

Phillips head screw driver is required in the assembly process; however, manufacturer does not provide this item.



## ASSEMBLY INSTRUCTIONS STEP 1





#### STEP 3

NOTE : THE EAR PANELSUPPORTS ARE TO LIFT UP THE BED RAILS



PAGE 4 OF 8



#### **ASSEMBLY INSTRUCTIONS**

#### STEP 4



#### STEP 5



### STEP 6



PAGE 5 OF 8



## ASSEMBLY INSTRUCTIONS

#### STEP 7



#### STEP 8



#### STEP 9





## ASSEMBLY INSTRUCTIONS STEP 10



#### STEP 11



#### STEP 12



PAGE 7 OF 8



# ASSEMBLY INSTRUCTIONS STEP 13 COMPLETE







Inner Size: 61.00"W X 81.00"D



Note: Dimension tolerance ±5%