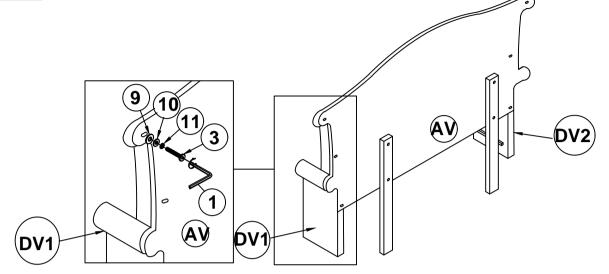

## ASSEMBLY INSTRUCTIONS STEP 1

#### STEP 3

NOTE : THE EAR PANELSUPPORTS ARE TO LIFT UP THE BED RAILS

PAGE 4 OF 8