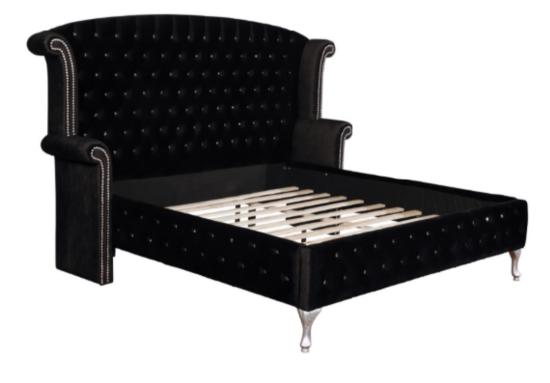

# 206101KW (B1-B3) California King Bed

REVISION 0 : 06/05/2018 REVISION 1 : 09/04/2019

PAGE 1 OF 8

COASTERFURNITURE.COM