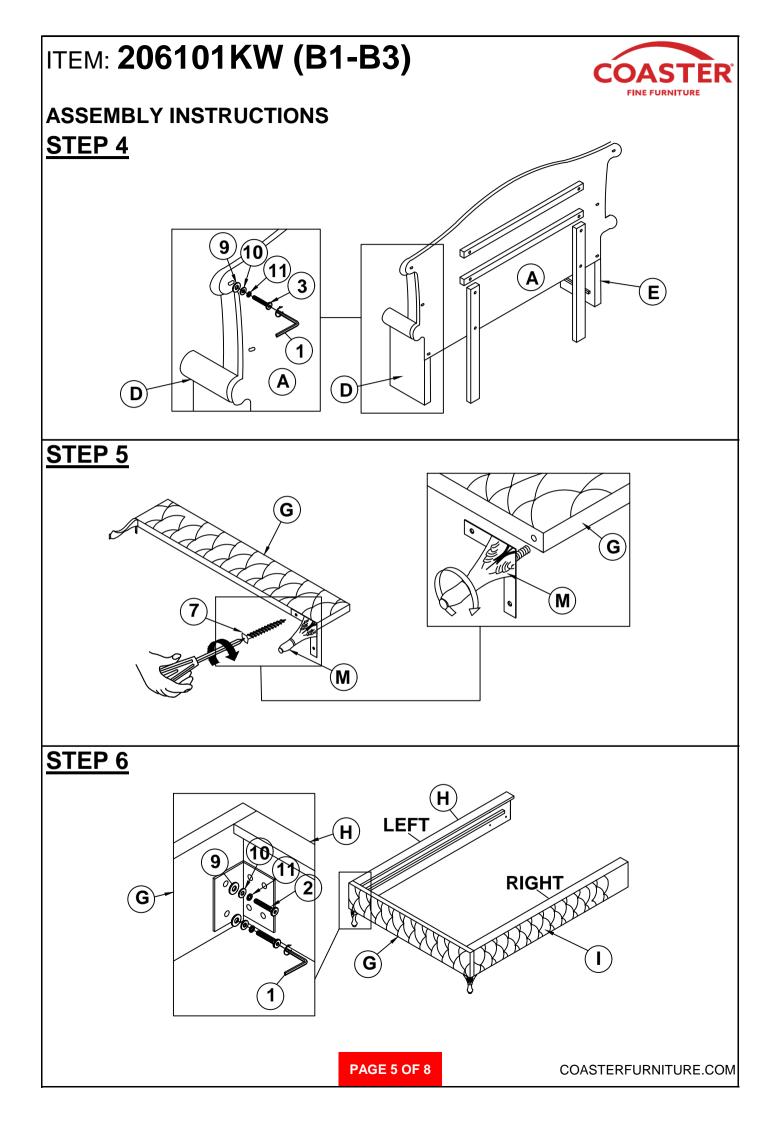

r>8 SCREW<br>(#4 x 38mm - RB            | Gammann  | 32PCS |
| 3 | BOLT 2<br>(Ø1/4" x 38mm - RBW)               | @ <b></b>   | 10PCS | BIG FLAT<br>9 WASHER<br>(Ø1/4" X 25 X 1.5n<br>RBW)   | nm -     | 22PCS |
| 4 | BOLT 3<br>(Ø1/4" x 60mm - RBW)               | (i) <b></b> | 10PCS | SMALL FLA<br>10 WASHER<br>(Ø1/4" X 19 X 1.5n<br>RBW) | Ô        | 22PCS |
| 5 | BOLT 4<br>(Ø1/4" x 90mm - RBW)               | ۵           | 8PCS  | 11 LOCK WASHI<br>(Ø1/4" - RBW)                       |          | 22PCS |
| 6 | SHORT PAN HEAD<br>SCREW<br>(#4 x 20mm - RBW) | Community>  | 4PCS  | 12 LEVELER<br>(Ø1/4" X 25mm - E                      | slk)     | 6PCS  |

#### NOTE:

Phillips head screw driver is required in the assembly process; however, manufacturer does not provide this item.

PAGE 3 OF 8









## ITEM: 206101KW (B1-B3)



### **ASSEMBLY INSTRUCTIONS STEP 13** COMPLETE



COASTERFURNITURE.COM