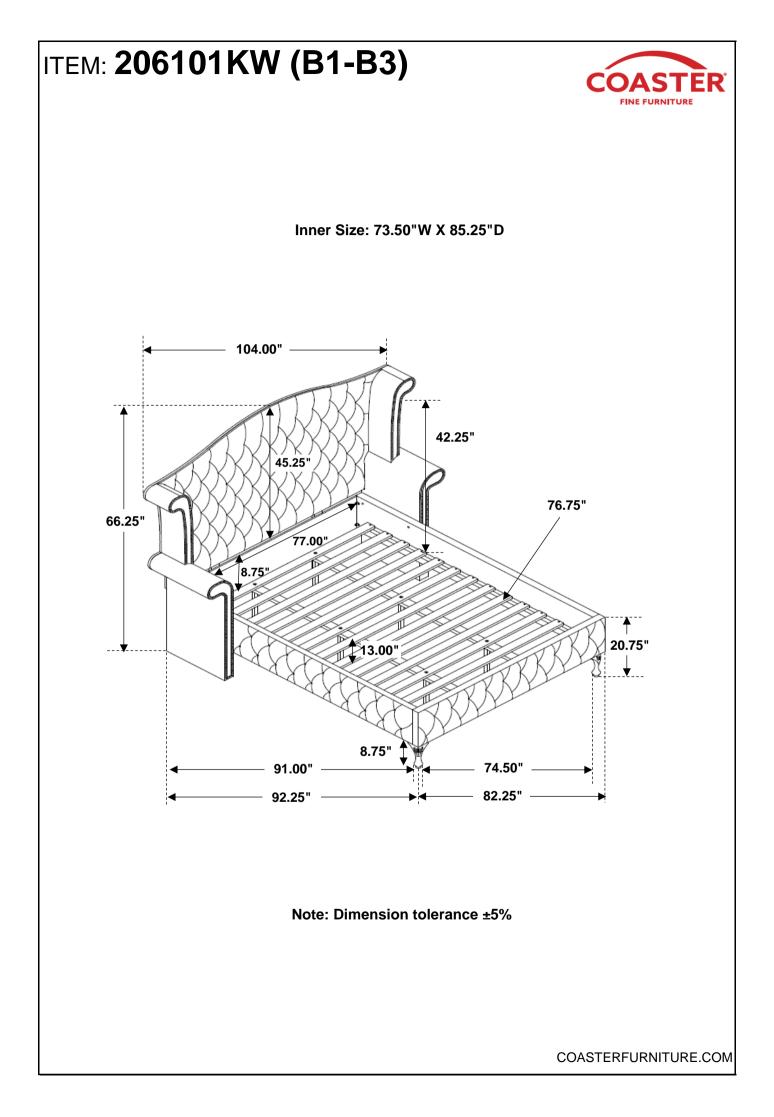

| @ <b></b>   | 10PCS | BIG FLAT<br>9 WASHER<br>(Ø1/4" X 25 X 1.5n<br>RBW)   | nm -     | 22PCS |
| 4 | BOLT 3<br>(Ø1/4" x 60mm - RBW)               | (i) <b></b> | 10PCS | SMALL FLA<br>10 WASHER<br>(Ø1/4" X 19 X 1.5n<br>RBW) | Ô        | 22PCS |
| 5 | BOLT 4<br>(Ø1/4" x 90mm - RBW)               | ۵           | 8PCS  | 11 LOCK WASHI<br>(Ø1/4" - RBW)                       |          | 22PCS |
| 6 | SHORT PAN HEAD<br>SCREW<br>(#4 x 20mm - RBW) | Community>  | 4PCS  | 12 LEVELER<br>(Ø1/4" X 25mm - E                      | slk)     | 6PCS  |

#### NOTE:

Phillips head screw driver is required in the assembly process; however, manufacturer does not provide this item.

PAGE 3 OF 8









## ITEM: 206101KW (B1-B3)



### **ASSEMBLY INSTRUCTIONS STEP 13** COMPLETE



COASTERFURNITURE.COM