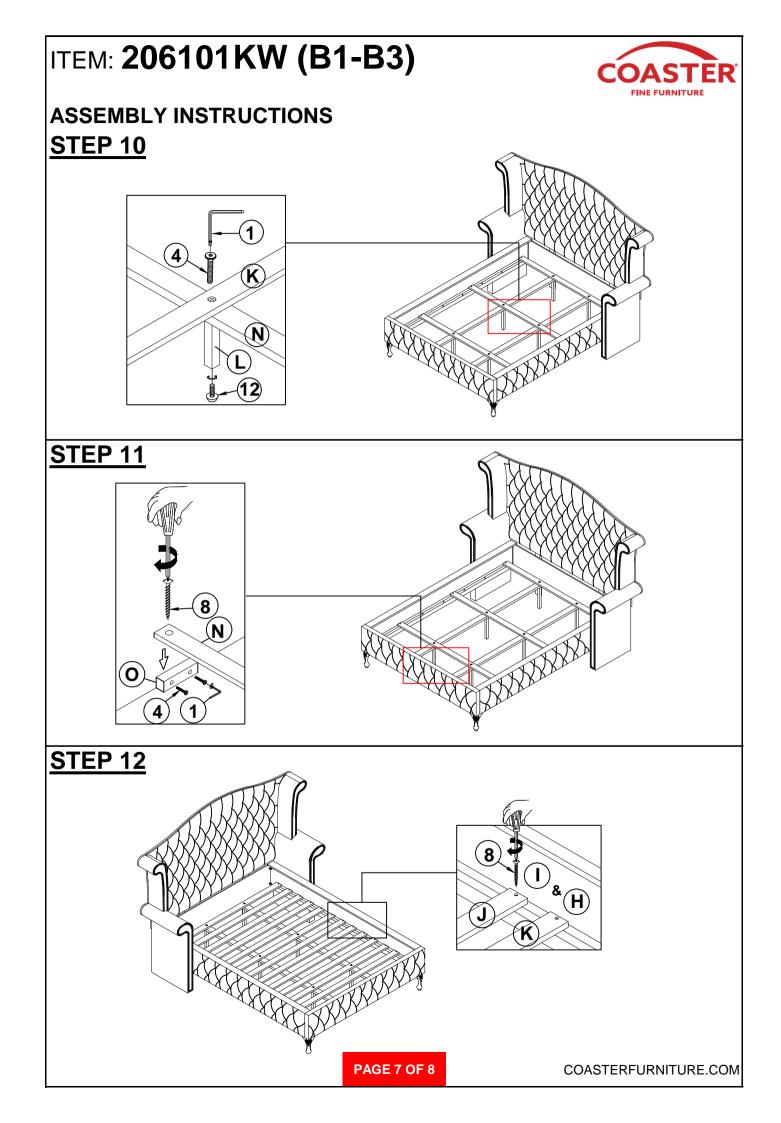

SCREW<br>(#4 x 38mm - RB            | Gammann  | 32PCS |
| 3 | BOLT 2<br>(Ø1/4" x 38mm - RBW)               | @ <b></b>   | 10PCS | BIG FLAT<br>9 WASHER<br>(Ø1/4" X 25 X 1.5n<br>RBW)   | nm -     | 22PCS |
| 4 | BOLT 3<br>(Ø1/4" x 60mm - RBW)               | (i) <b></b> | 10PCS | SMALL FLA<br>10 WASHER<br>(Ø1/4" X 19 X 1.5n<br>RBW) | Ô        | 22PCS |
| 5 | BOLT 4<br>(Ø1/4" x 90mm - RBW)               | ۵           | 8PCS  | 11 LOCK WASHI<br>(Ø1/4" - RBW)                       |          | 22PCS |
| 6 | SHORT PAN HEAD<br>SCREW<br>(#4 x 20mm - RBW) | Community>  | 4PCS  | 12 LEVELER<br>(Ø1/4" X 25mm - E                      | slk)     | 6PCS  |

#### NOTE:

Phillips head screw driver is required in the assembly process; however, manufacturer does not provide this item.

PAGE 3 OF 8









## ITEM: 206101KW (B1-B3)



### **ASSEMBLY INSTRUCTIONS STEP 13** COMPLETE



COASTERFURNITURE.COM