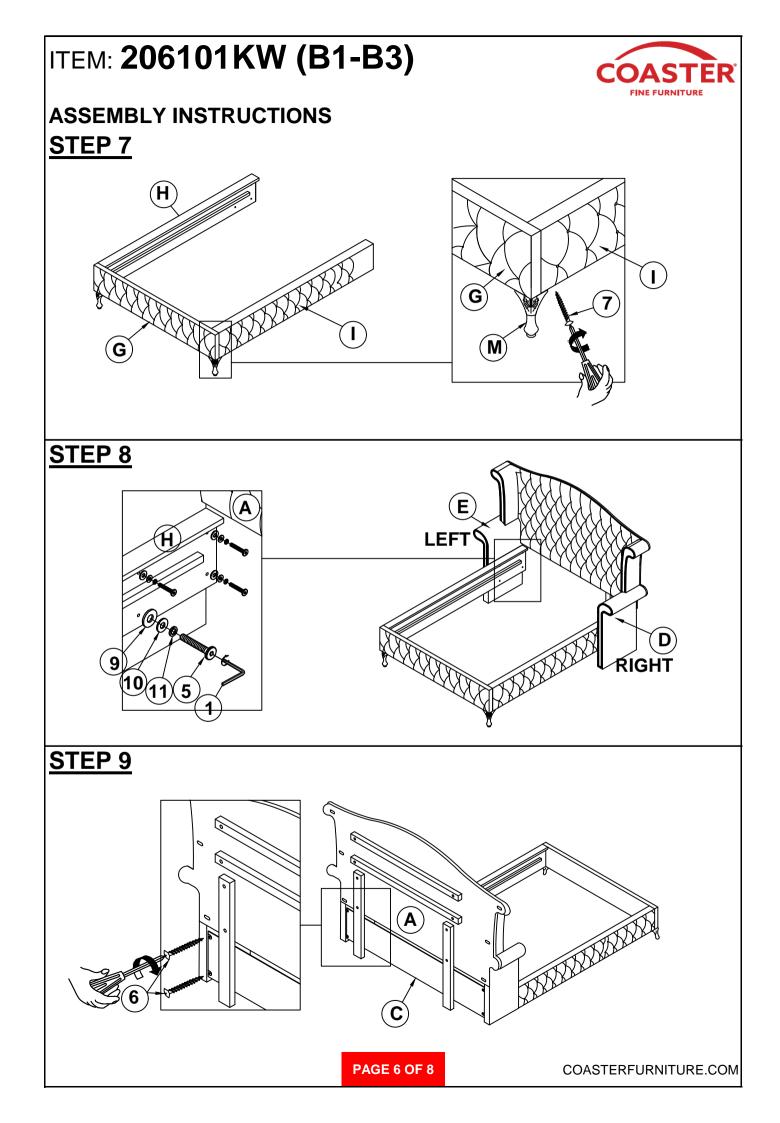

8 SCREW<br>(#4 x 38mm - RB            | Gammann  | 32PCS |
| 3 | BOLT 2<br>(Ø1/4" x 38mm - RBW)               | @ <b></b>   | 10PCS | BIG FLAT<br>9 WASHER<br>(Ø1/4" X 25 X 1.5n<br>RBW)   | nm -     | 22PCS |
| 4 | BOLT 3<br>(Ø1/4" x 60mm - RBW)               | (i) <b></b> | 10PCS | SMALL FLA<br>10 WASHER<br>(Ø1/4" X 19 X 1.5n<br>RBW) | Ô        | 22PCS |
| 5 | BOLT 4<br>(Ø1/4" x 90mm - RBW)               | ۵           | 8PCS  | 11 LOCK WASHI<br>(Ø1/4" - RBW)                       |          | 22PCS |
| 6 | SHORT PAN HEAD<br>SCREW<br>(#4 x 20mm - RBW) | Community>  | 4PCS  | 12 LEVELER<br>(Ø1/4" X 25mm - E                      | slk)     | 6PCS  |

#### NOTE:

Phillips head screw driver is required in the assembly process; however, manufacturer does not provide this item.

PAGE 3 OF 8









## ITEM: 206101KW (B1-B3)



### **ASSEMBLY INSTRUCTIONS STEP 13** COMPLETE



COASTERFURNITURE.COM