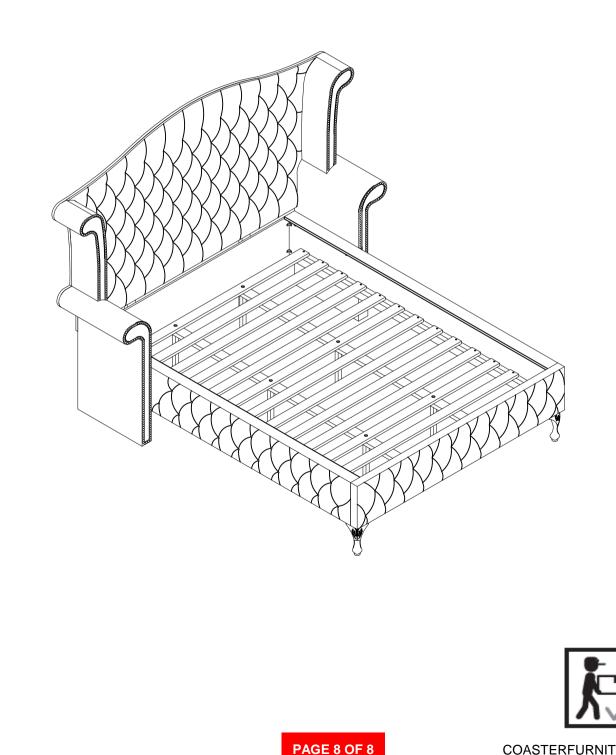

x 38mm - RBW)               | @ <b></b>   | 10PCS | BIG FLAT<br>9 WASHER<br>(Ø1/4" X 25 X 1.5n<br>RBW)   | nm -     | 22PCS |
| 4 | BOLT 3<br>(Ø1/4" x 60mm - RBW)               | (i) <b></b> | 10PCS | SMALL FLA<br>10 WASHER<br>(Ø1/4" X 19 X 1.5n<br>RBW) | Ô        | 22PCS |
| 5 | BOLT 4<br>(Ø1/4" x 90mm - RBW)               | ۵           | 8PCS  | 11 LOCK WASHI<br>(Ø1/4" - RBW)                       |          | 22PCS |
| 6 | SHORT PAN HEAD<br>SCREW<br>(#4 x 20mm - RBW) | Community>  | 4PCS  | 12 LEVELER<br>(Ø1/4" X 25mm - E                      | slk)     | 6PCS  |

#### NOTE:

Phillips head screw driver is required in the assembly process; however, manufacturer does not provide this item.

PAGE 3 OF 8









## ITEM: 206101KW (B1-B3)



### **ASSEMBLY INSTRUCTIONS STEP 13** COMPLETE



COASTERFURNITURE.COM