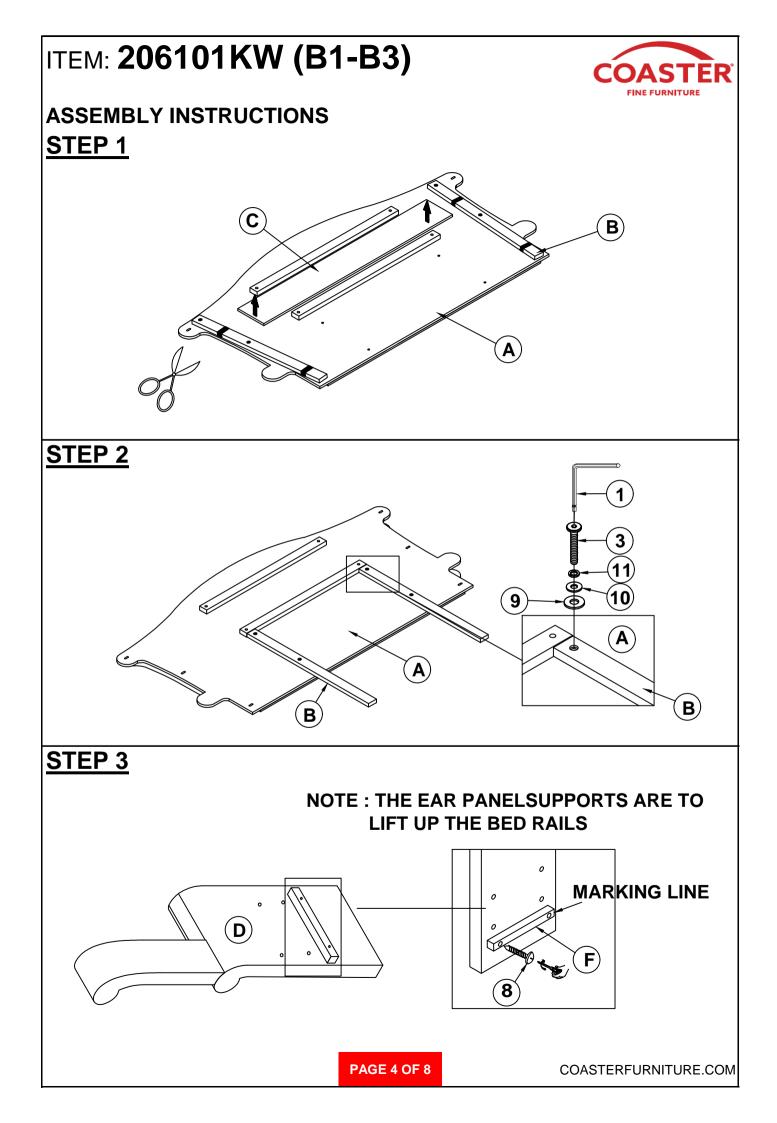

<br>8 SCREW<br>(#4 x 38mm - RB            | Gammann  | 32PCS |
| 3 | BOLT 2<br>(Ø1/4" x 38mm - RBW)               | @ <b></b>   | 10PCS | BIG FLAT<br>9 WASHER<br>(Ø1/4" X 25 X 1.5n<br>RBW)   | nm -     | 22PCS |
| 4 | BOLT 3<br>(Ø1/4" x 60mm - RBW)               | (i) <b></b> | 10PCS | SMALL FLA<br>10 WASHER<br>(Ø1/4" X 19 X 1.5n<br>RBW) | Ô        | 22PCS |
| 5 | BOLT 4<br>(Ø1/4" x 90mm - RBW)               | ۵           | 8PCS  | 11 LOCK WASHI<br>(Ø1/4" - RBW)                       |          | 22PCS |
| 6 | SHORT PAN HEAD<br>SCREW<br>(#4 x 20mm - RBW) | Community>  | 4PCS  | 12 LEVELER<br>(Ø1/4" X 25mm - E                      | slk)     | 6PCS  |

#### NOTE:

Phillips head screw driver is required in the assembly process; however, manufacturer does not provide this item.

PAGE 3 OF 8









## ITEM: 206101KW (B1-B3)



### **ASSEMBLY INSTRUCTIONS STEP 13** COMPLETE



COASTERFURNITURE.COM