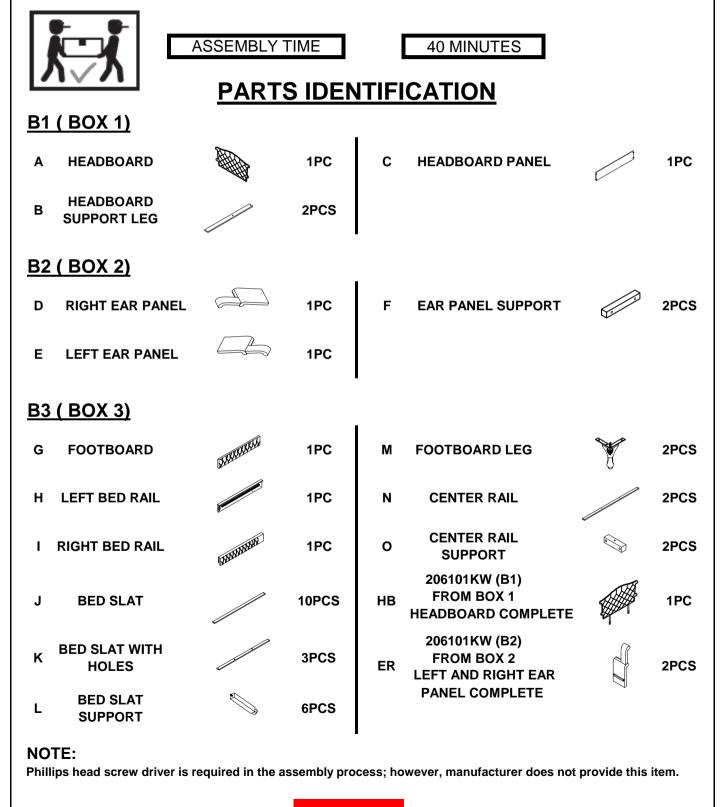

### HARDWARE IDENTIFICATION

### Z-B3 (BOX 3) - HARDWARE PACK IS LOCATED IN 206101KW (B3)

| 1 | ALLEN WRENCH<br>(4MM - RBW)                  |             | 1PC   | MEDIUM PA<br>7 HEAD SCREV<br>(#4 x 25mm - RB         | N Gamman | 4PCS  |
|---|----------------------------------------------|-------------|-------|------------------------------------------------------|----------|-------|
| 2 | BOLT 1<br>(Ø1/4" x 30mm - RBW)               | <b>)</b>    | 4PCS  | LONG PAN HE<br>8 SCREW<br>(#4 x 38mm - RB            | Gammann  | 32PCS |
| 3 | BOLT 2<br>(Ø1/4" x 38mm - RBW)               | @ <b></b>   | 10PCS | BIG FLAT<br>9 WASHER<br>(Ø1/4" X 25 X 1.5n<br>RBW)   | nm -     | 22PCS |
| 4 | BOLT 3<br>(Ø1/4" x 60mm - RBW)               | (i) <b></b> | 10PCS | SMALL FLA<br>10 WASHER<br>(Ø1/4" X 19 X 1.5n<br>RBW) | Ô        | 22PCS |
| 5 | BOLT 4<br>(Ø1/4" x 90mm - RBW)               | ۵           | 8PCS  | 11 LOCK WASHI<br>(Ø1/4" - RBW)                       |          | 22PCS |
| 6 | SHORT PAN HEAD<br>SCREW<br>(#4 x 20mm - RBW) | Community>  | 4PCS  | 12 LEVELER<br>(Ø1/4" X 25mm - E                      | slk)     | 6PCS  |

#### NOTE:

Phillips head screw driver is required in the assembly process; however, manufacturer does not provide this item.

PAGE 3 OF 8